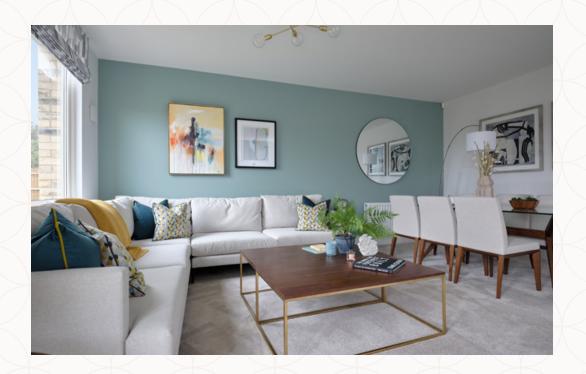

## THE HOTON FIRST FLOOR

2 Lounge

17' x 11'2"

5.19 x 3.40 m

3 Kitchen/Dining

12'6" × 6'6"

3.84 x 2.00 m

4 Bedroom 1