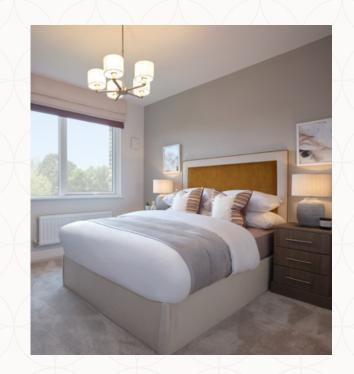

## THE HOTON FIRST FLOOR

2 Lounge

17' x 11'2"

5.19 x 3.40 m

3 Kitchen/Dining

12'6" × 6'6"

3.84 x 2.00 m

4 Bedroom 1

9'4" x 12'1"

2.85 x 3.67 m

5 Bedroom 2

7'7" × 12'1"

2.35 x 3.67 m

6 Bathroom

5'8" x 7'2"

1.78 x 2.20 m