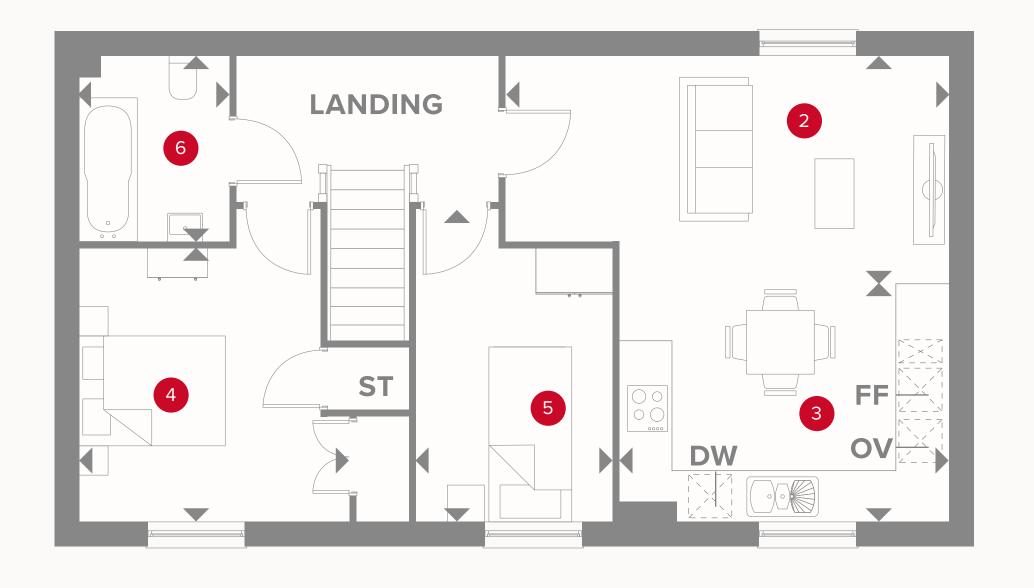

## THE HOTON FIRST FLOOR

2 Lounge

17' x 11'2"

5.19 x 3.40 m

3 Kitchen/Dining

12'6" × 6'6"

3.84 x 2.00 m

4 Bedroom 1

9'4" x 12'1"

2.85 x 3.67 m

5 Bedroom 2

7'7" × 12'1"

2.35 x 3.67 m

6 Bathroom

5'8" x 7'2"

1.78 x 2.20 m