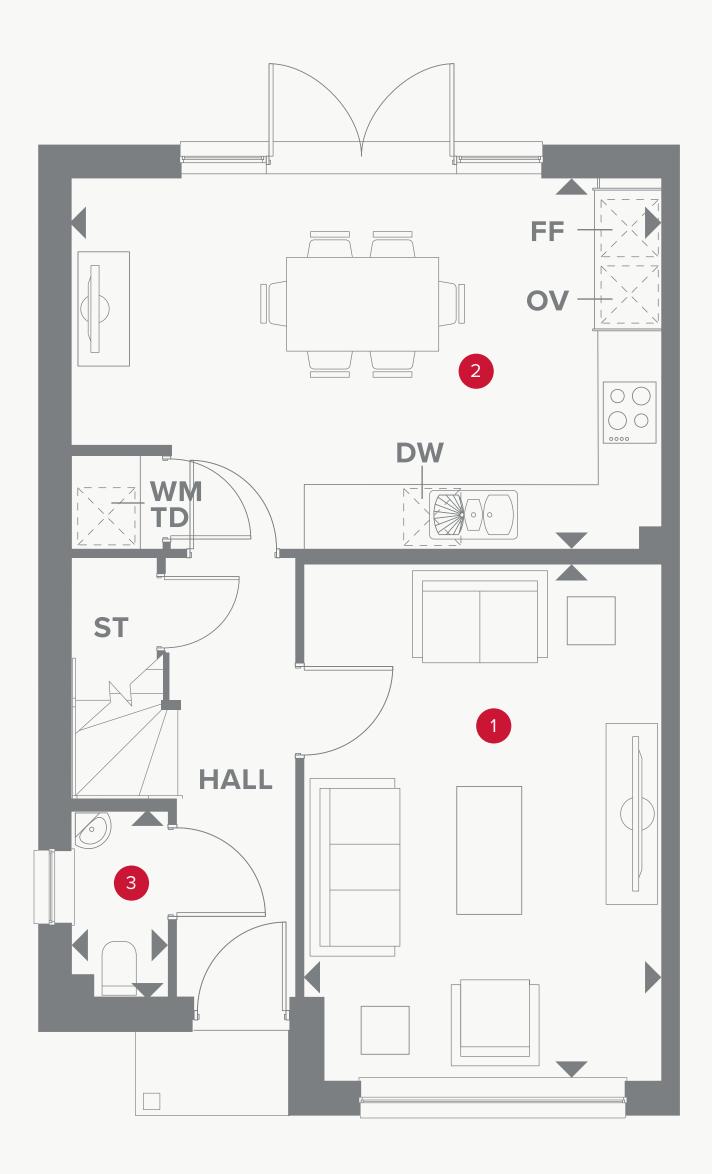

## THE LETCHWORTH **GROUND FLOOR**

| 1 Lounge              | 15'9" × 10'9" | 4.84 x 3.35 m |
|-----------------------|---------------|---------------|
| 2 Kitchen/<br>Dining/ | 18'1" × 11'4" | 5.53 x 3.48 m |
| 3 Cloaks              | 5'9" x 2'11"  | 1.76 x 0.90 m |

KEY

Dimensions start

- ST Storage cupboard
- **WM** Washing machine space
- **DW** Dish washer space

## THE LETCHWORTH **FIRST FLOOR**

| 4 Bedroom 1 | 13'7" x 11'3" | 4.13 x 3.42 m |
|-------------|---------------|---------------|
| 5 Bedroom 2 | 13'11" x 9'3" | 4.25 x 2.81 m |
| 6 Bedroom 3 | 8'8" × 8'7"   | 2.64 x 2.62 m |
| 7 En-suite  | 7'5" x 4'1"   | 2.26 x 1.25 m |
| 8 Bathroom  | 6'8" x 5'7"   | 2.02 x 1.71 m |

### KEY

 Dimensions start ST Storage cupboard

LH Loft hatch

Customers should note this illustration is an example of the Letchworth house type. All dimensions indicated are approximate and the furniture layout is for illustrative purposes only. Homes may be 'handed' (mirror image) versions of the illustrations, and may be detached, semidetached or terraced. Materials used may differ from plot to plot including render and roof tile colours. Detailed plans and specifications are available for inspection for each plot at our Sales Centre during working hours and customers must check their individual specifications prior to making a reservation. All wardrobes are subject to site specification. Please see Sales Consultant for further details.