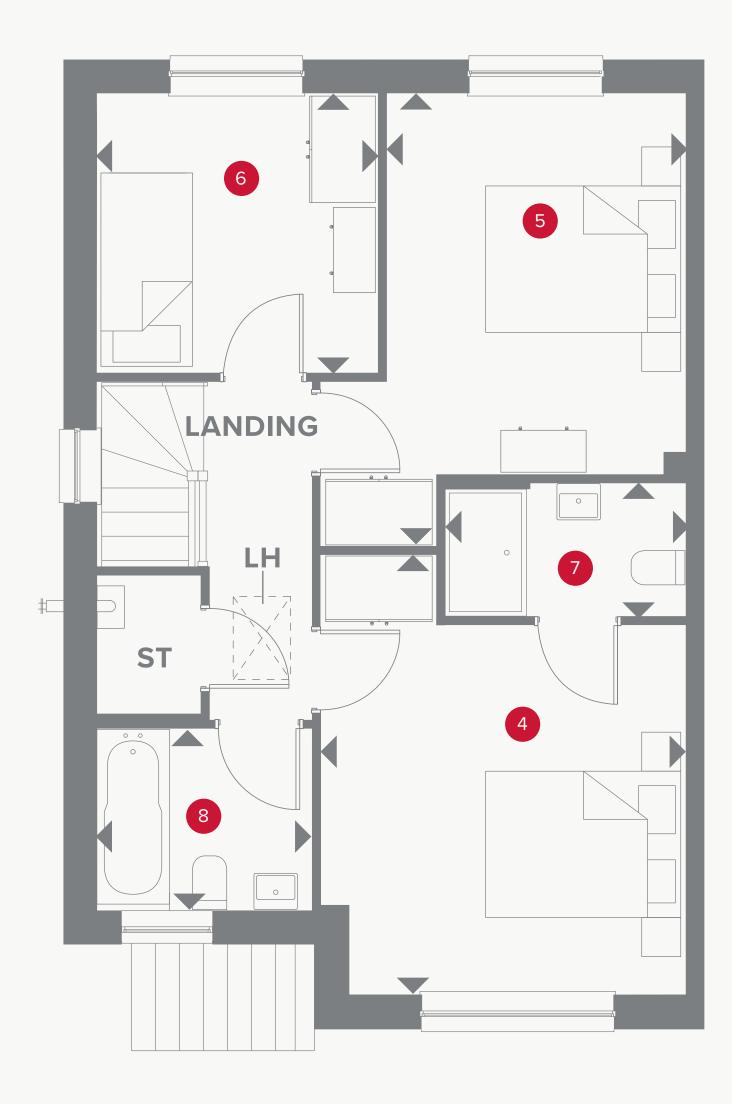

## THE LETCHWORTH **FIRST FLOOR**

| 4 Bedroom 1 | 13'7" x 11'3" | 4.13 x 3.42 m |
|-------------|---------------|---------------|
| 5 Bedroom 2 | 13'11" x 9'3" | 4.25 x 2.81 m |
| 6 Bedroom 3 | 8'8" × 8'7"   | 2.64 x 2.62 m |
| 7 En-suite  | 7'5" x 4'1"   | 2.26 x 1.25 m |
| 8 Bathroom  | 6'8" x 5'7"   | 2.02 x 1.71 m |

### KEY

 Dimensions start ST Storage cupboard

LH Loft hatch

Customers should note this illustration is an example of the Letchworth house type. All dimensions indicated are approximate and the furniture layout is for illustrative purposes only. Homes may be 'handed' (mirror image) versions of the illustrations, and may be detached, semidetached or terraced. Materials used may differ from plot to plot including render and roof tile colours. Detailed plans and specifications are available for inspection for each plot at our Sales Centre during working hours and customers must check their individual specifications prior to making a reservation. All wardrobes are subject to site specification. Please see Sales Consultant for further details.