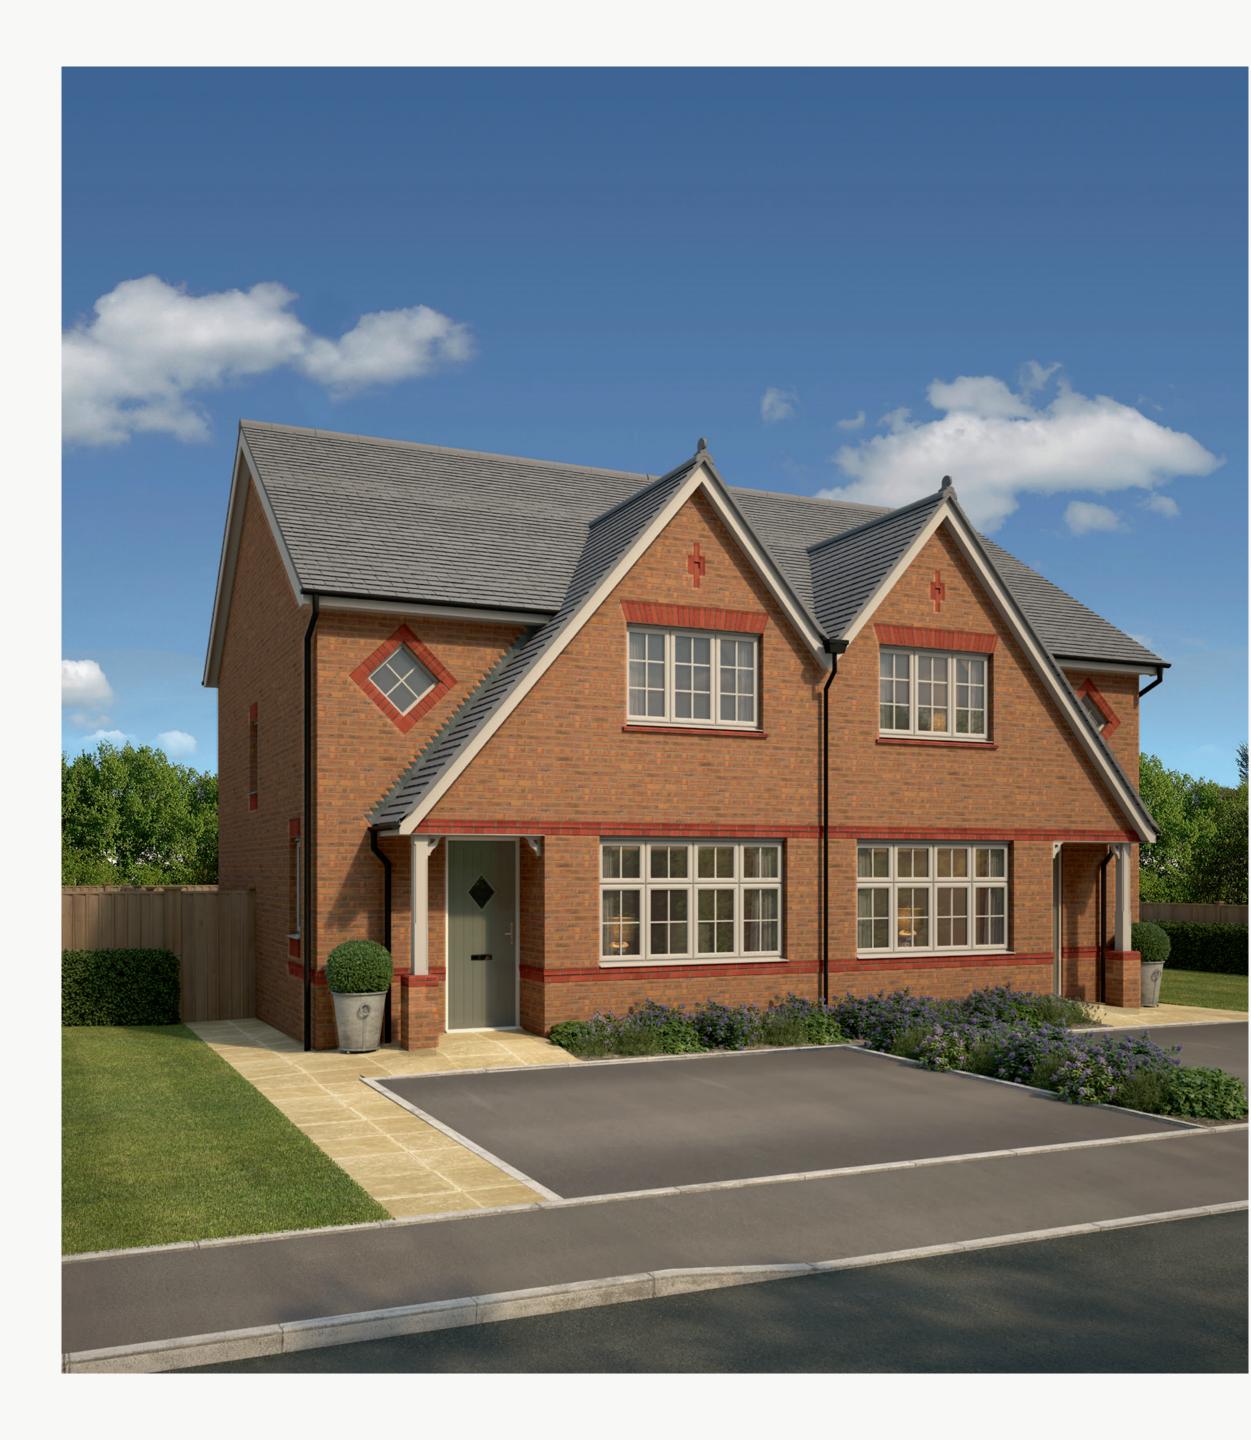

# THEE BEDROOM HOME









# THEE BEDROOM HOME







## THE LETCHWORTH **GROUND FLOOR**

| 1 Lounge              | 15'9" × 10'9" | 4.84 x 3.35 m |
|-----------------------|---------------|---------------|
| 2 Kitchen/<br>Dining/ | 18'1" × 11'4" | 5.53 x 3.48 m |
| 3 Cloaks              | 5'9" x 2'11"  | 1.76 x 0.90 m |





KEY

Dimensions start

- ST Storage cupboard
- **WM** Washing machine space
- **DW** Dish washer space





## THE LETCHWORTH **FIRST FLOOR**

| 4 Bedroom 1 | 13'7" x 11'3" | 4.13 x 3.42 m |
|-------------|---------------|---------------|
| 5 Bedroom 2 | 13'11" x 9'3" | 4.25 x 2.81 m |
| 6 Bedroom 3 | 8'8" × 8'7"   | 2.64 x 2.62 m |
| 7 En-suite  | 7'5" x 4'1"   | 2.26 x 1.25 m |
| 8 Bathroom  | 6'8" x 5'7"   | 2.02 x 1.71 m |





### KEY

 Dimensions start ST S