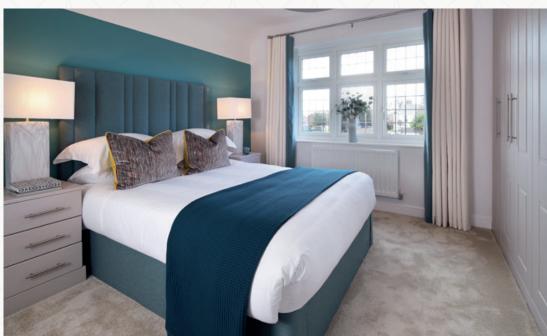

## THE LETCHWORTH **FIRST FLOOR**

| 4 Bedroom 1 | 13'7" x 11'3" | 4.13 x 3.42 m |
|-------------|---------------|---------------|
| 5 Bedroom 2 | 13'11" x 9'3" | 4.25 x 2.81 m |
| 6 Bedroom 3 | 8'8" × 8'7"   | 2.64 x 2.62 m |
| 7 En-suite  | 7'5" x 4'1"   | 2.26 x 1.25 m |
| 8 Bathroom  | 6'8" x 5'7"   | 2.02 x 1.71 m |

### KEY

 Dimensions start ST Storage cupboard

LH Loft hatch

Customers should note this illustration is an example of the Letchworth house type. All dimensions indicated are approximate and the furniture layout is for illustrative purposes only. Homes may be 'handed' (mirror image) versions of the illustrations, and may be detached, semidetached or terraced. Materials used may differ from plot to plot including render and roof tile colours. Detailed plans and specifications are available for inspection for each plot at our Sales Centre during working hours and customers must check their individual specifications prior to making a reservation. All wardrobes are subject to site specification. Please see Sales Consultant for further details.