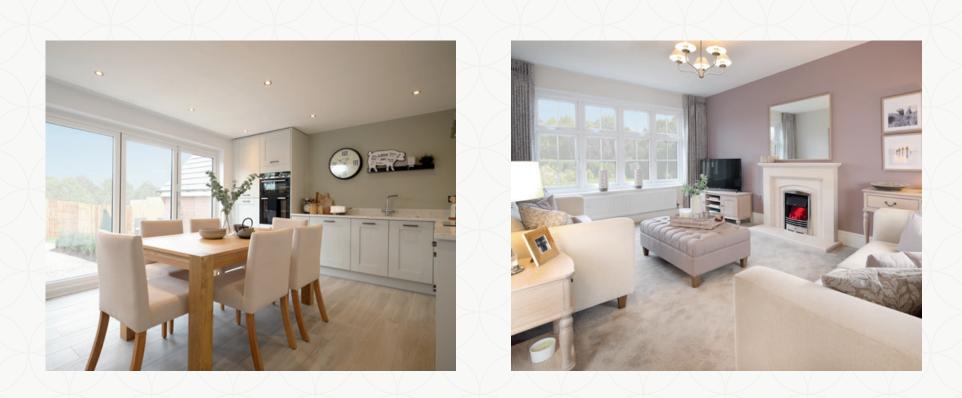

## THE LETCHWORTH **GROUND FLOOR**

| 1 Lounge              | 15'9" × 10'9" | 4.84 x 3.35 m |
|-----------------------|---------------|---------------|
| 2 Kitchen/<br>Dining/ | 18'1" × 11'4" | 5.53 x 3.48 m |
| 3 Cloaks              | 5'9" x 2'11"  | 1.76 x 0.90 m |