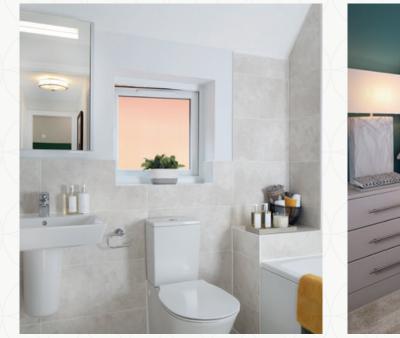

## THE LETCHWORTH **FIRST FLOOR**

| 4 Bedroom 1 | 13'7" x 11'3" | 4.13 x 3.42 m |
|-------------|---------------|---------------|
| 5 Bedroom 2 | 13'11" x 9'3" | 4.25 x 2.81 m |
| 6 Bedroom 3 | 8'8" × 8'7"   | 2.64 x 2.62 m |
| 7 En-suite  | 7'5" x 4'1"   | 2.26 x 1.25 m |
| 8 Bathroom  | 6'8" x 5'7"   | 2.02 x 1.71 m |

### KEY

 Dimensions start ST Storage cupboard

LH Loft hatch

Customers should note this illustration is an example of the Letchworth house type. All dimensions indicated are approximate and the furniture layout is for illustrative purposes only. Homes may be 'handed' (mirror image) versions of the illustrations, and may be detached, semidetached or terraced. Materials used may differ from plot to plot including render and roof tile colours. Detailed plans and specifications are available for inspection for each plot at our Sales Centre during working hours and customers must check their individual specifications prior to making a reservation. All wardrobes are subject to site specification. Please see Sales Consultant for further details.