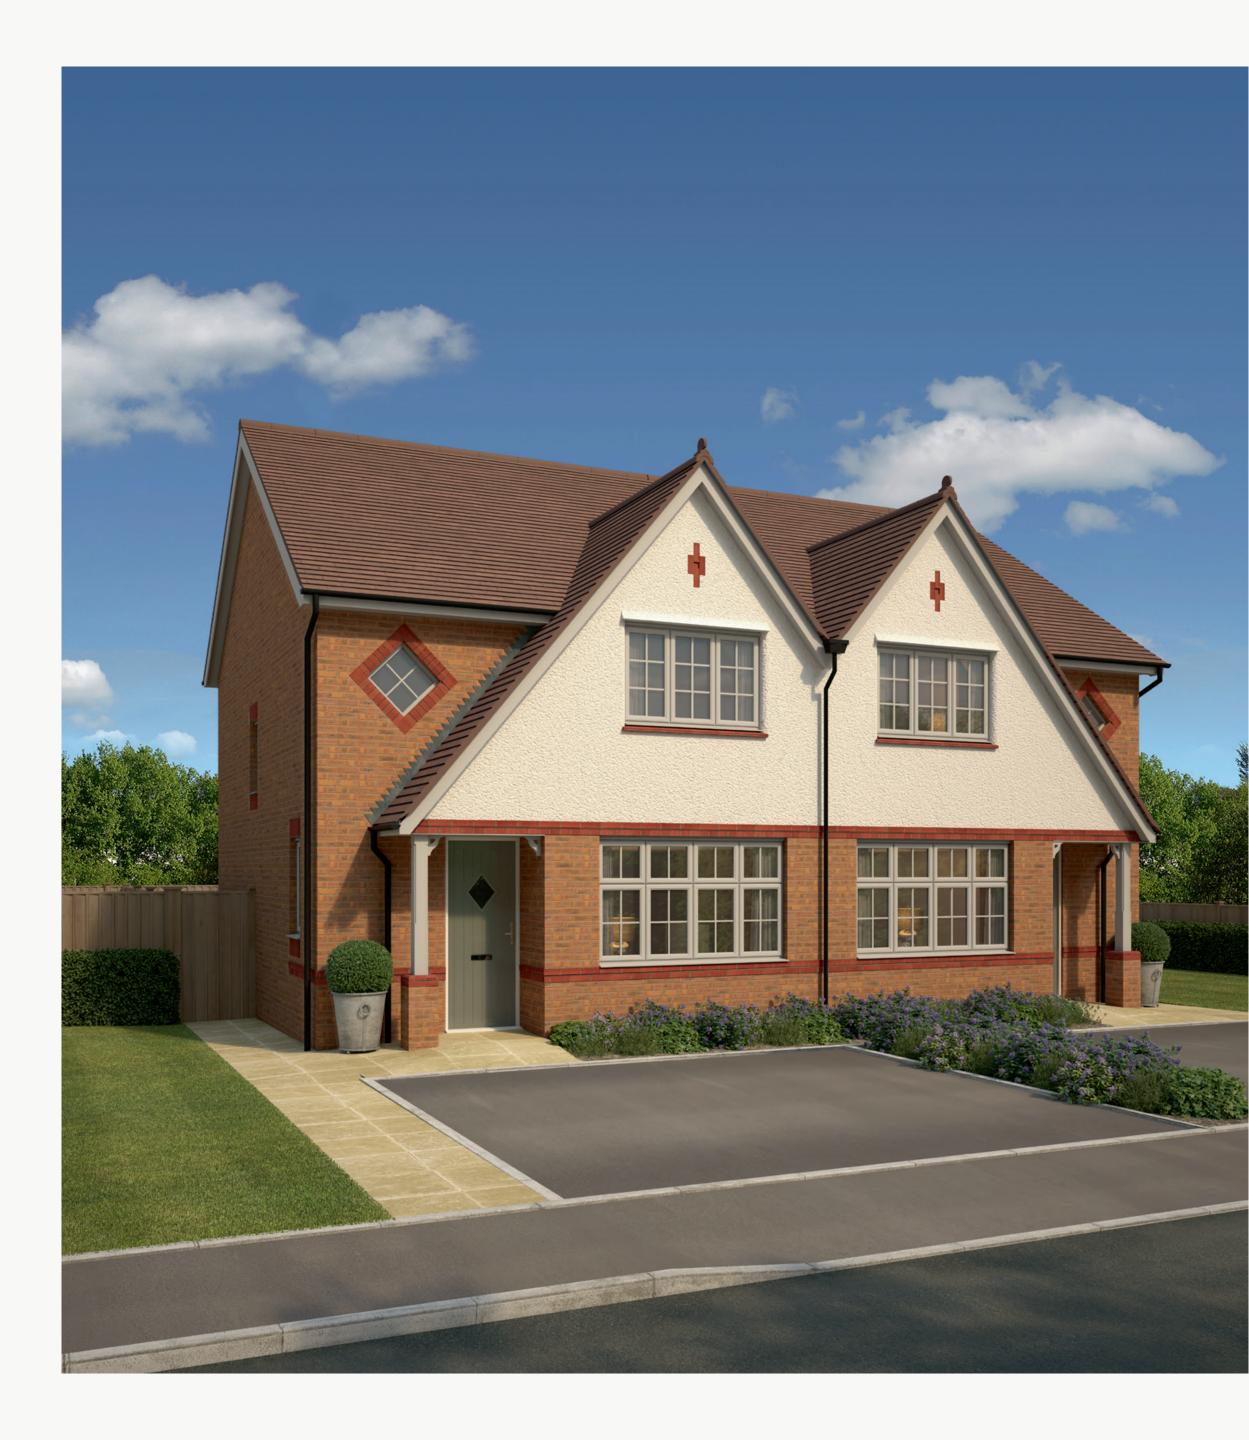

# THEE BEDROOM HOME









# THEE BEDROOM HOME







## THE LETCHWORTH **GROUND FLOOR**

| 1 Lounge              | 15'9" × 10'9" | 4.84 x 3.35 m |
|-----------------------|---------------|---------------|
| 2 Kitchen/<br>Dining/ | 18'1" × 11'4" | 5.53 x 3.48 m |
| 3 Cloaks              | 5'9" x 2'11"  | 1.76 x 0.90 m |





KEY

Dimensions start

- ST Storage cupboard
- **WM** Washing machine space
- **DW** Dish washer space





## THE LETCHWORTH **FIRST FLOOR**

| 4 Bedroom 1 | 13'7" x 11'3" | 4.13 x 3.42 m |
|-------------|---------------|---------------|
| 5 Bedroom 2 | 13'11" x 9'3" | 4.25 x 2.81 m |
| 6 Bedroom 3 | 8'8" × 8'7"   | 2.64 x 2.62 m |
| 7 En-suite  | 7'5" x 4'1"   | 2.26 x 1.25 m |
| 8 Bathroom  | 6'8" x 5'7"   | 2.02 x 1.71 m |





### KEY

 Dimensions start ST Storage cupboard

LH Loft hatc