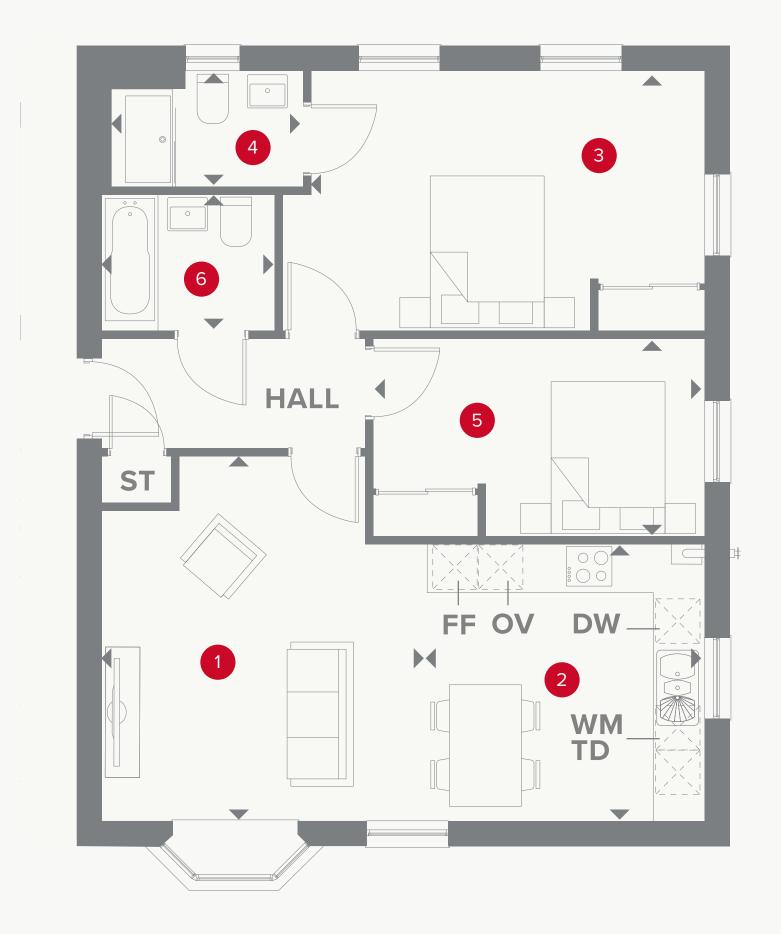

# QUORN GROUND FLOOR

| 1 Lounge/Dining | 21'1" x 17'6"               | 6.44 x 5.37 m                  |
|-----------------|-----------------------------|--------------------------------|
| 2 Kitchen       | 7'5" × 5'2"<br>11'4" × 4'9" | 2.30 x 1.59 m<br>3.47 x 1.50 m |

3 Bedroom 1 17'9" × 15'1" 5.44 x 4.61 m

4 Bedroom 2 5.14 x 2.50 m 16'7" x 8'2"

5 Bathroom 1.84 x 1.47 m 6'1" x 4'9" 7'1" × 3'10" 2.17 x 1.21 m

#### **KEY**

**OV** Oven

**FF** Fridge/freezer

**TD** Tumble dryer space

◆ Dimensions start

**ST** Storage cupboard

**DW** Dish washer space

**WM** Washing machine space