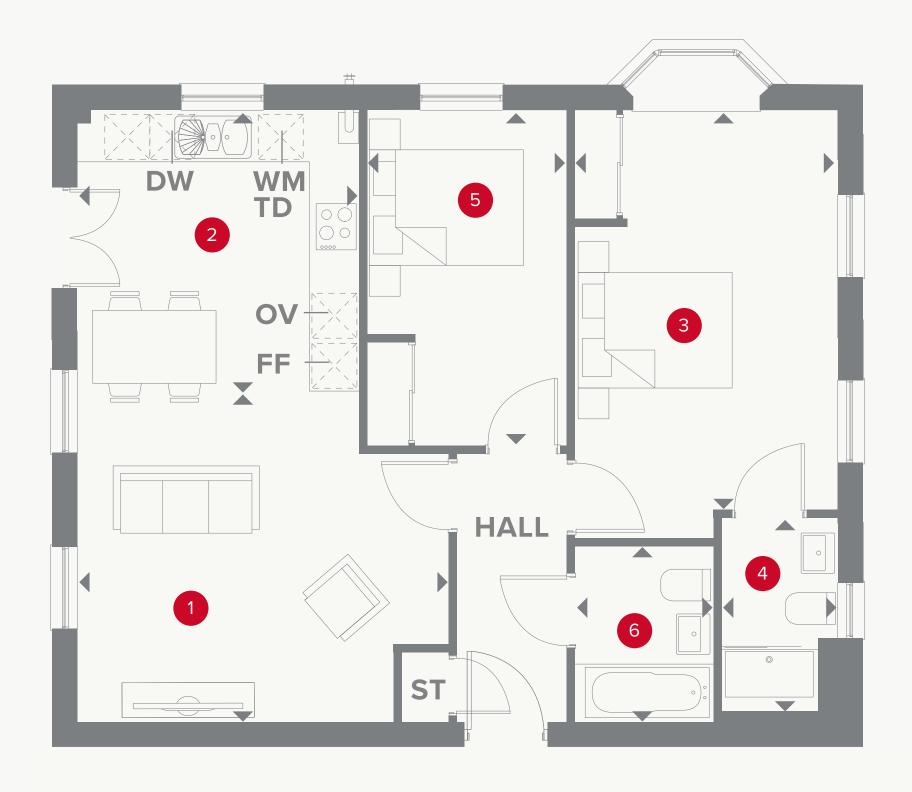

# QUORN FIRST FLOOR

| 1 Lounge/Dining | 21'1" × 17'6" | 6.44 x 5.37 m |
|-----------------|---------------|---------------|
|                 |               |               |

| <sup>2</sup> Kitchen | 7'5" x 5'2"  | 2.30 x 1.59 m               |
|----------------------|--------------|-----------------------------|
|                      | 11'/" \ /'0" | $3.17 \times 150 \text{ m}$ |

| Bedroom 1 | 17'9" x 15'1" | 5.44 | x 4.61 r |
|-----------|---------------|------|----------|
|-----------|---------------|------|----------|

| 5 | Bathroom | 6'1" x 4'9"  | 1.84 x 1.47 m |
|---|----------|--------------|---------------|
|   |          | 7'1" × 3'10" | 2.17 × 1.21 m |

#### **KEY**

<sup>∞</sup> Hob

**OV** Oven

**FF** Fridge/freezer

**TD** Tumble dryer space

Dimensions start

**ST** Storage cupboard

**WM** Washing machine space

**DW** Dish washer space

Customers should note this illustration is an example of the Quorn apartment. All dimensions indicated are approximate and the furniture layout is for illustrative purposes only. Homes may be 'handed' (mirror image) versions of the illustrations, and may be detached, semi-detached or terraced. Materials used may differ from plot to plot including render and roof tile colours. Detailed plans and specifications are available for inspection for each plot at our Sales Centre during working hours and customers must check their individual specifications prior to making a reservation. All wardrobes are subject to site specification. Please see Sales Consultant for further details.