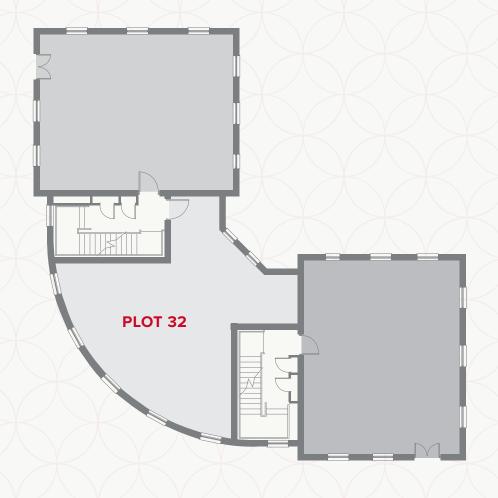

**DW** Dish washer space

Customers should note this illustration is an example of the Quorn apartment. All dimensions indicated are approximate and the furniture layout is for illustrative purposes only. Homes may be 'handed' (mirror image) versions of the illustrations, and may be detached, semi-detached or terraced. Materials used may differ from plot to plot including render and roof tile colours. Detailed plans and specifications are available for inspection for each plot at our Sales Centre during working hours and customers must check their individual specifications prior to making a reservation. All wardrobes are subject to site specification. Please see Sales Consultant for further details.