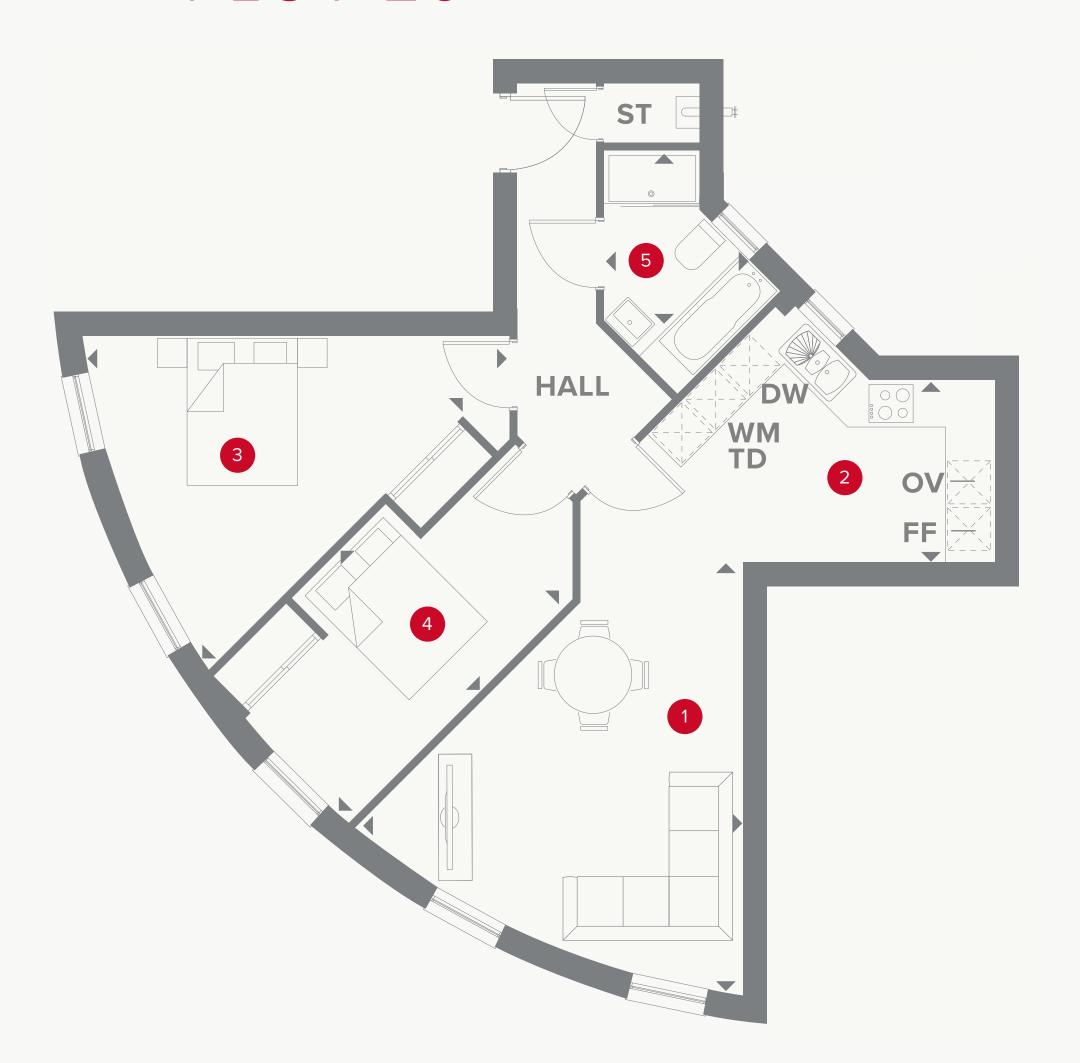

# QUORN GROUND FLOOR

| 1 | Lounge          | 14'8" × 9'7"  | 4.50 x 2.96 m |
|---|-----------------|---------------|---------------|
| 2 | Kitchen/ Dining | 14'7" x 11'2" | 4.48 x 3.41 m |
| 3 | Bedroom 1       | 18'1" × 10'5" | 5.50 x 3.18 m |
| 4 | En-suite        | 9'0" × 4'6"   | 2.75 x 1.39 m |
| 5 | Bedroom 2       | 14'4" x 8'1"  | 4.39 x 2.45 m |
| 6 | Bathroom        | 6'1" × 5'6"   | 1.84 × 1.70 m |

#### **KEY**

**OV** Oven

**FF** Fridge/freezer

**TD** Tumble dryer space

◆ Dimensions start

**ST** Storage cupboard

**WM** Washing machine space