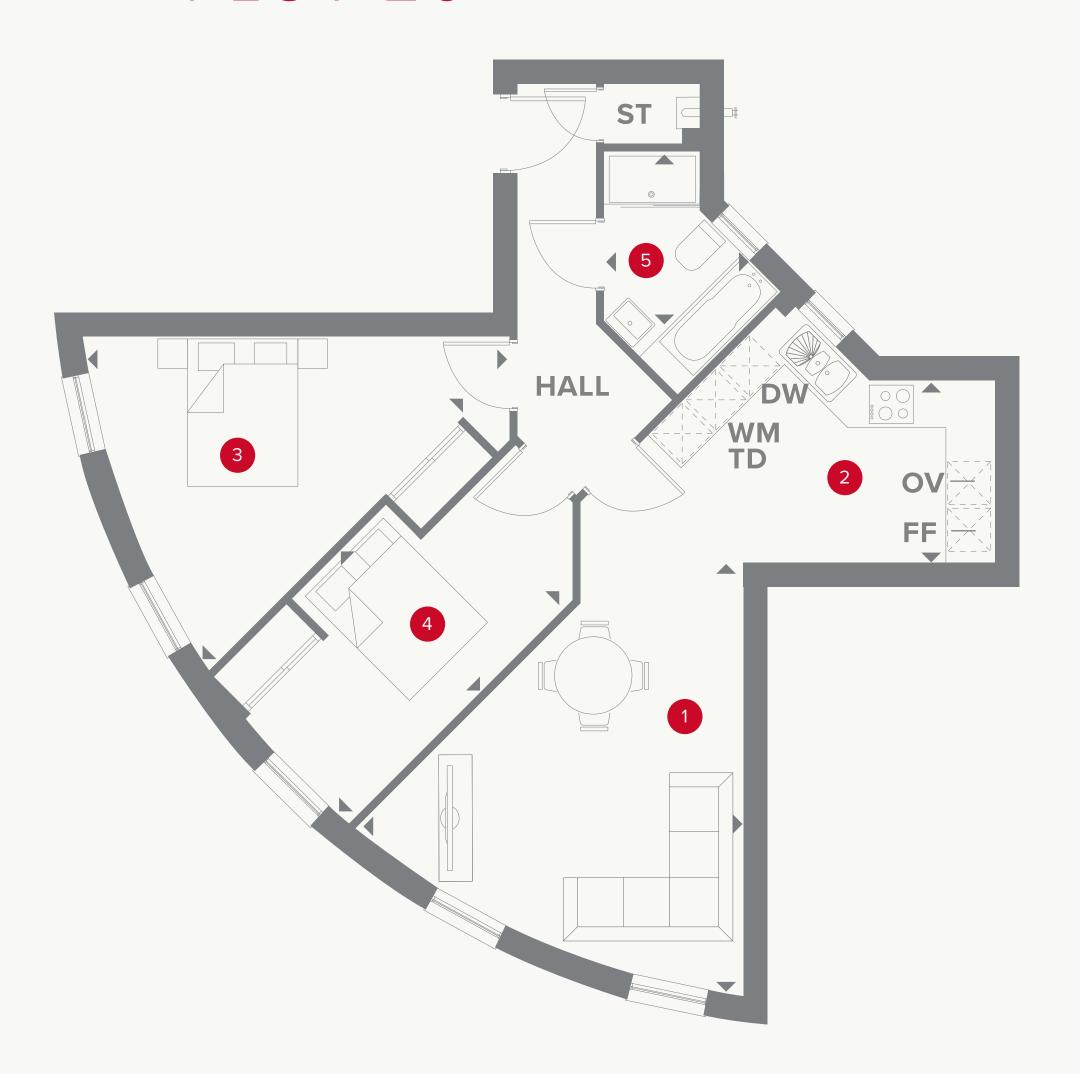

# QUORN GROUND FLOOR

| 1 Lounge/Dining | 21'1" x 17'6"               | 6.44 x 5.37 m                  |
|-----------------|-----------------------------|--------------------------------|
| 2 Kitchen       | 7'5" × 5'2"<br>11'4" × 4'9" | 2.30 x 1.59 m<br>3.47 x 1.50 m |

3 Bedroom 1 17'9" × 15'1" 5.44 x 4.61 m

4 Bedroom 2 5.14 x 2.50 m 16'7" x 8'2"

5 Bathroom 1.84 x 1.47 m 6'1" x 4'9" 7'1" × 3'10" 2.17 x 1.21 m

#### **KEY**

**OV** Oven

**FF** Fridge/freezer

**TD** Tumble dryer space

◆ Dimensions start

**ST** Storage cupboard

**DW** Dish washer space

**WM** Washing machine space