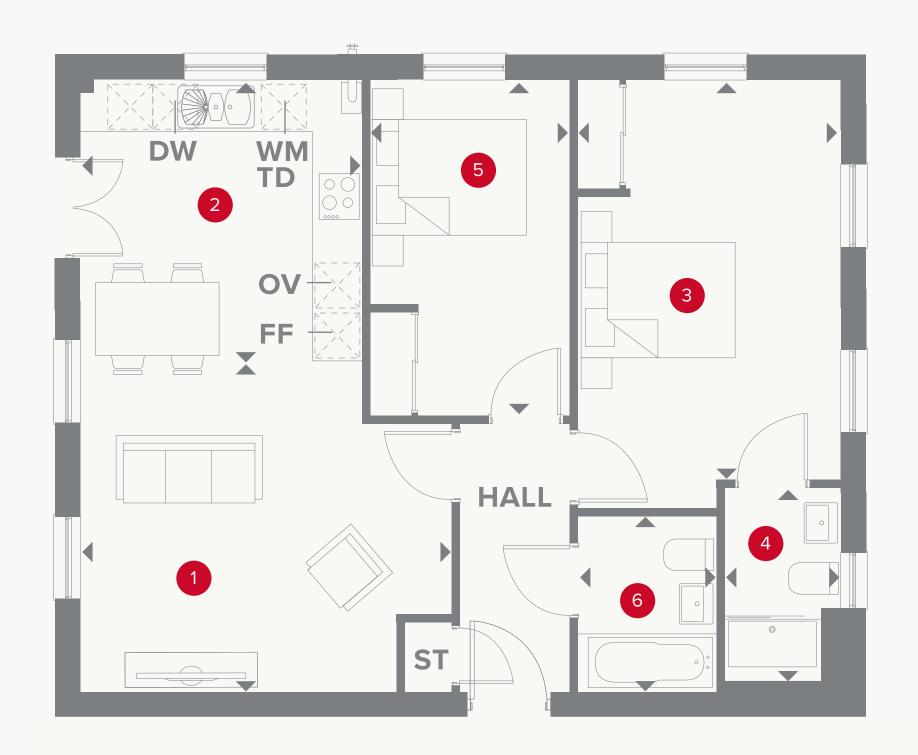

# QUORN GROUND FLOOR

| 1 | Lounge          | 14'8" × 9'7"  | 4.50 x 2.96 m |
|---|-----------------|---------------|---------------|
| 2 | Kitchen/ Dining | 14'7" x 11'2" | 4.48 x 3.41 m |
| 3 | Bedroom 1       | 18'1" × 10'5" | 5.50 x 3.18 m |
| 4 | En-suite        | 9'0" × 4'6"   | 2.75 x 1.39 m |
| 5 | Bedroom 2       | 14'4" x 8'1"  | 4.39 x 2.45 m |
| 6 | Bathroom        | 6'1" × 5'6"   | 1.84 × 1.70 m |

#### **KEY**

**OV** Oven

**FF** Fridge/freezer

**TD** Tumble dryer space

◆ Dimensions start

**ST** Storage cupboard

**WM** Washing machine space