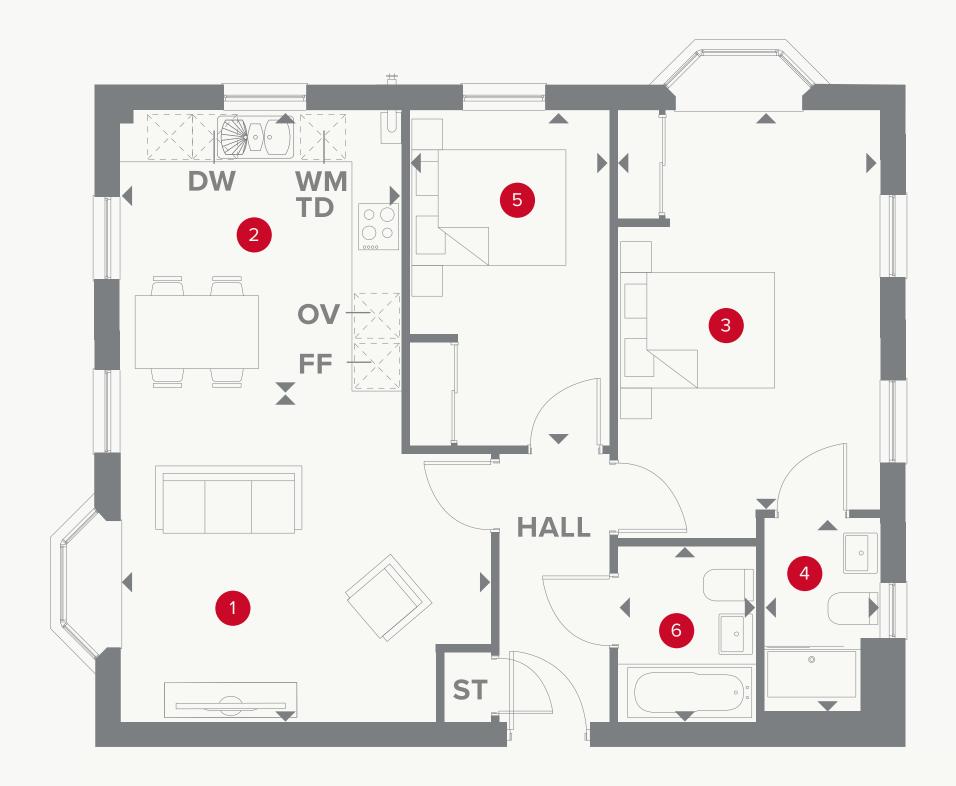

# QUORN GROUND FLOOR

| 1 | Lounge          | 14'8" × 9'7"  | 4.50 x 2.96 m |
|---|-----------------|---------------|---------------|
| 2 | Kitchen/ Dining | 14'7" x 11'2" | 4.48 x 3.41 m |
| 3 | Bedroom 1       | 18'1" × 10'5" | 5.50 x 3.18 m |
| 4 | En-suite        | 9'0" × 4'6"   | 2.75 x 1.39 m |
| 5 | Bedroom 2       | 14'4" x 8'1"  | 4.39 x 2.45 m |
| 6 | Bathroom        | 6'1" × 5'6"   | 1.84 × 1.70 m |

#### **KEY**

**OV** Oven

**FF** Fridge/freezer

**TD** Tumble dryer space

◆ Dimensions start

**ST** Storage cupboard

**WM** Washing machine space