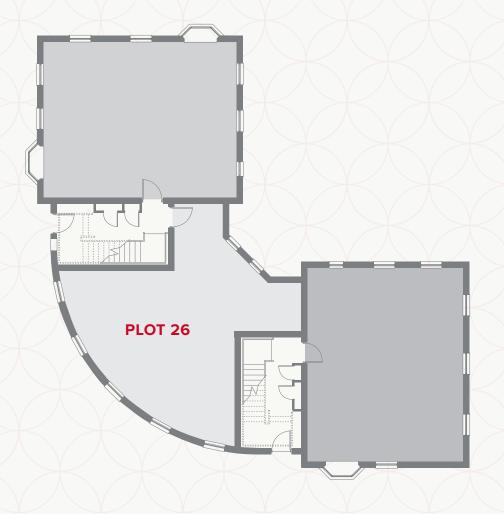

# QUORN GROUND FLOOR

| 1 | Lounge          | 14'8" × 9'7"  | 4.50 x 2.96 m |
|---|-----------------|---------------|---------------|
| 2 | Kitchen/ Dining | 14'7" x 11'2" | 4.48 x 3.41 m |
| 3 | Bedroom 1       | 18'1" × 10'5" | 5.50 x 3.18 m |
| 4 | En-suite        | 9'0" × 4'6"   | 2.75 x 1.39 m |
| 5 | Bedroom 2       | 14'4" x 8'1"  | 4.39 x 2.45 m |
| 6 | Bathroom        | 6'1" × 5'6"   | 1.84 × 1.70 m |

#### **KEY**

**OV** Oven

**FF** Fridge/freezer

**TD** Tumble dryer space

◆ Dimensions start

**ST** Storage cupboard

**WM** Washing machine space