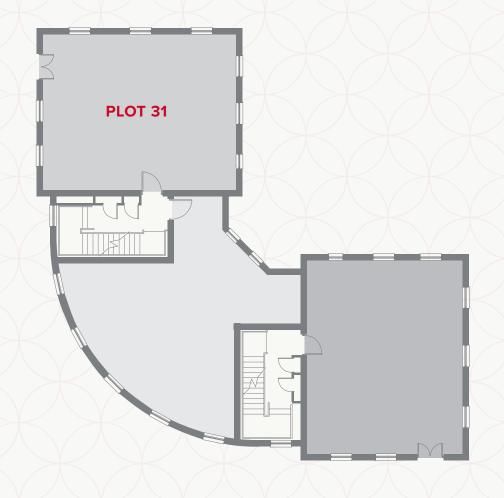

Customers should note this illustration is an example of the Quorn apartment. All dimensions indicated are approximate and the furniture layout is for illustrative purposes only. Homes may be 'handed' (mirror image) versions of the illustrations, and may be detached, semi-detached or terraced. Materials used may differ from plot to plot including render and roof tile colours. Detailed plans and specifications are available for inspection for each plot at our Sales Centre during working hours and customers must check their individual specifications prior to making a reservation. All wardrobes are subject to site specification. Please see Sales Consultant for further details.