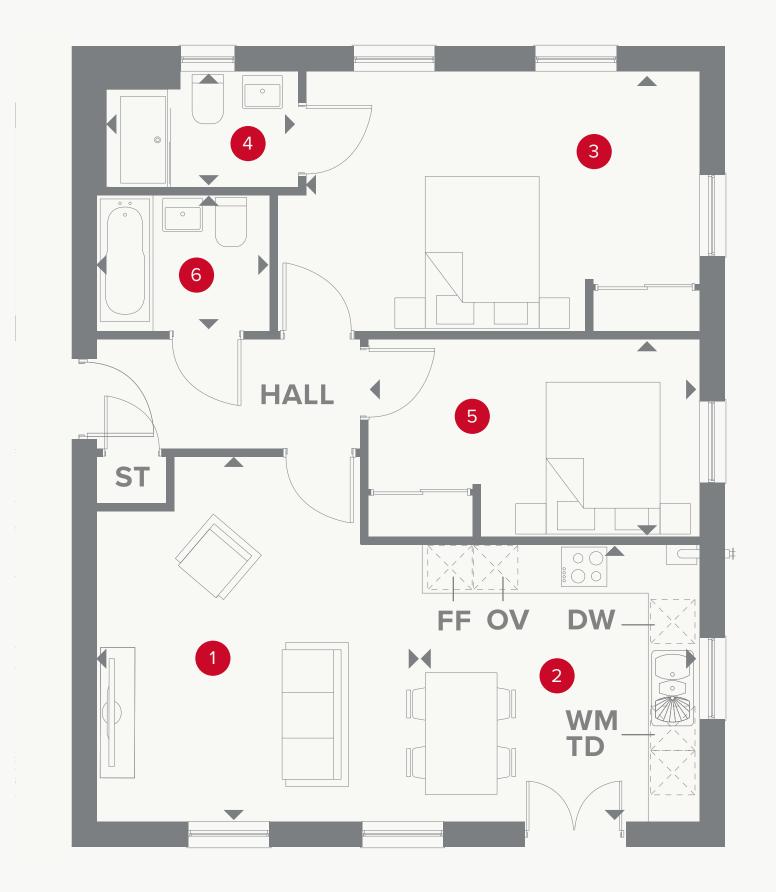

# QUORN GROUND FLOOR

| 1 Lounge/Dining | 21'1" x 17'6"               | 6.44 x 5.37 m                  |
|-----------------|-----------------------------|--------------------------------|
| 2 Kitchen       | 7'5" × 5'2"<br>11'4" × 4'9" | 2.30 x 1.59 m<br>3.47 x 1.50 m |

3 Bedroom 1 17'9" × 15'1" 5.44 x 4.61 m

4 Bedroom 2 5.14 x 2.50 m 16'7" x 8'2"

5 Bathroom 1.84 x 1.47 m 6'1" x 4'9" 7'1" × 3'10" 2.17 x 1.21 m

#### **KEY**

**OV** Oven

**FF** Fridge/freezer

**TD** Tumble dryer space

◆ Dimensions start

**ST** Storage cupboard

**DW** Dish washer space

**WM** Washing machine space