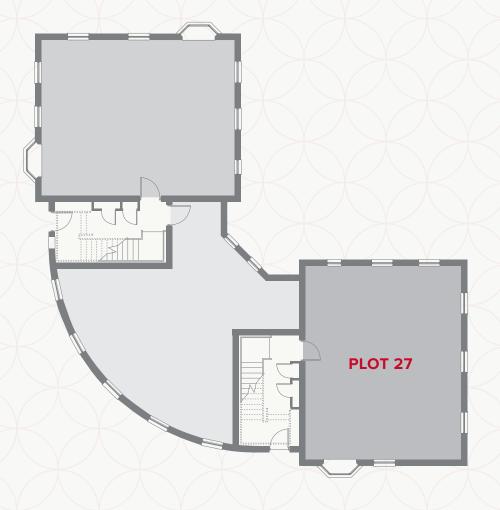

# QUORN GROUND FLOOR

| 1 | Lounge          | 14'8" × 10'8" | 4.50 x 3.30 m |
|---|-----------------|---------------|---------------|
| 2 | Kitchen/ Dining | 13'8" x 11'2" | 4.20 x 3.40 m |
| 3 | Bedroom 1       | 18'1" x 10'5" | 5.50 x 3.18 m |
| 4 | En-suite        | 9'0" x 4'6"   | 2.75 x 1.40 m |
| 5 | Bedroom 2       | 14'4" × 8'1"  | 4.39 x 2.45 m |
| 6 | Bathroom        | 6'6" x 5'6"   | 1.84 x 1.70 m |

#### **KEY**

**OV** Oven

**FF** Fridge/freezer

**TD** Tumble dryer space

◆ Dimensions start

**ST** Storage cupboard

**WM** Washing machine space