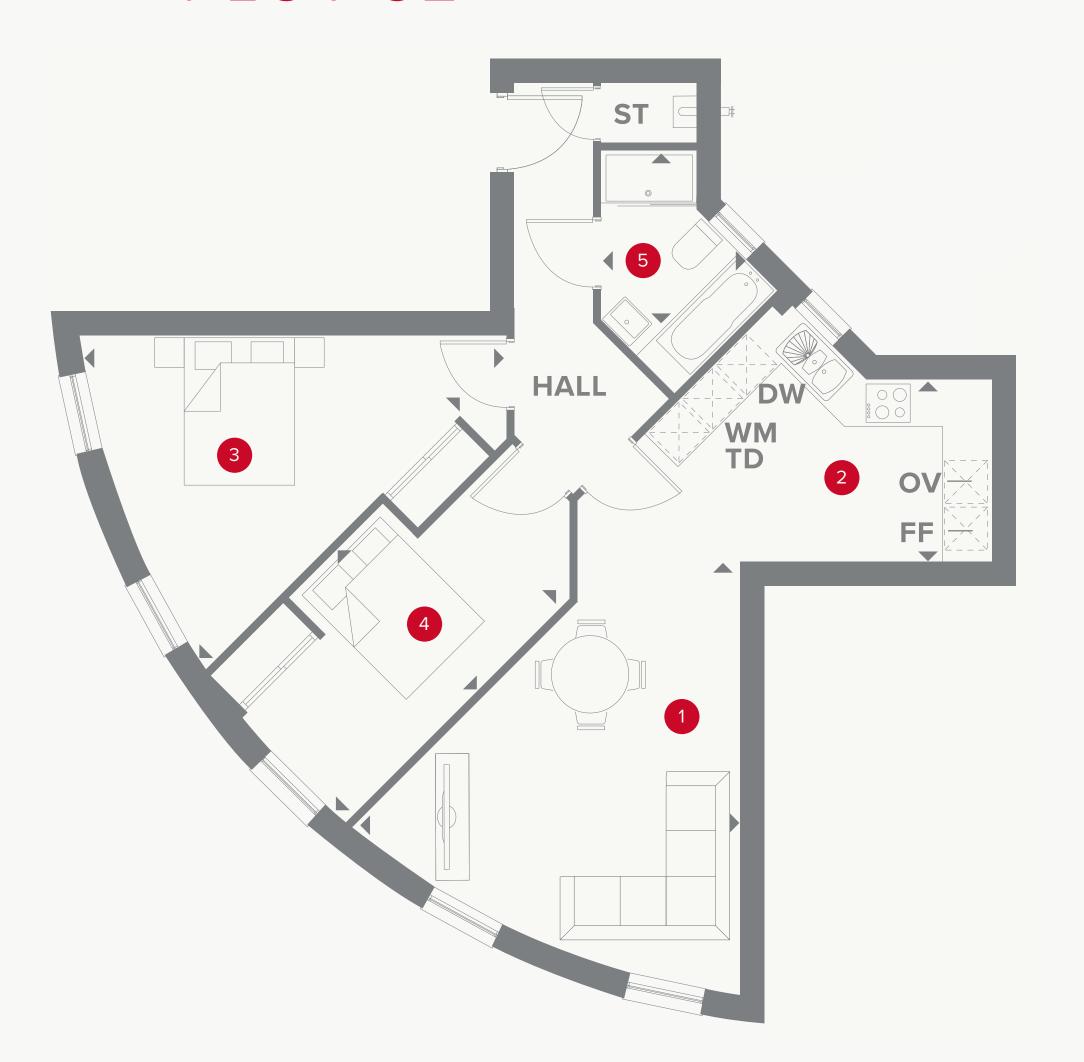

# QUORN GROUND FLOOR

| 1 Lounge/Dining | 21'1" x 17'6"               | 6.44 x 5.37 m                  |
|-----------------|-----------------------------|--------------------------------|
| 2 Kitchen       | 7'5" × 5'2"<br>11'4" × 4'9" | 2.30 x 1.59 m<br>3.47 x 1.50 m |

3 Bedroom 1 17'9" × 15'1" 5.44 x 4.61 m

4 Bedroom 2 5.14 x 2.50 m 16'7" x 8'2"

5 Bathroom 1.84 x 1.47 m 6'1" x 4'9" 7'1" × 3'10" 2.17 x 1.21 m

#### **KEY**

**OV** Oven

**FF** Fridge/freezer

**TD** Tumble dryer space

◆ Dimensions start

**ST** Storage cupboard

**DW** Dish washer space

**WM** Washing machine space