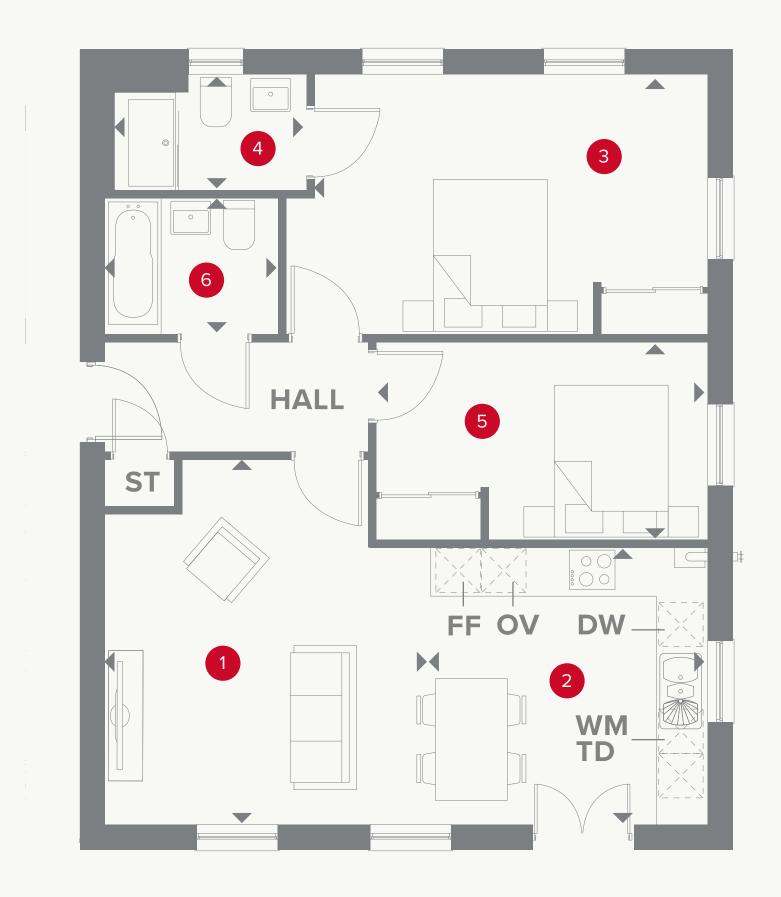

# QUORN GROUND FLOOR

| 1 | Lounge          | 14'8" × 9'7"  | 4.50 x 2.96 m |
|---|-----------------|---------------|---------------|
| 2 | Kitchen/ Dining | 14'7" x 11'2" | 4.48 x 3.41 m |
| 3 | Bedroom 1       | 18'1" × 10'5" | 5.50 x 3.18 m |
| 4 | En-suite        | 9'0" × 4'6"   | 2.75 x 1.39 m |
| 5 | Bedroom 2       | 14'4" x 8'1"  | 4.39 x 2.45 m |
| 6 | Bathroom        | 6'1" × 5'6"   | 1.84 × 1.70 m |

#### **KEY**

**OV** Oven

**FF** Fridge/freezer

**TD** Tumble dryer space

◆ Dimensions start

**ST** Storage cupboard

**WM** Washing machine space