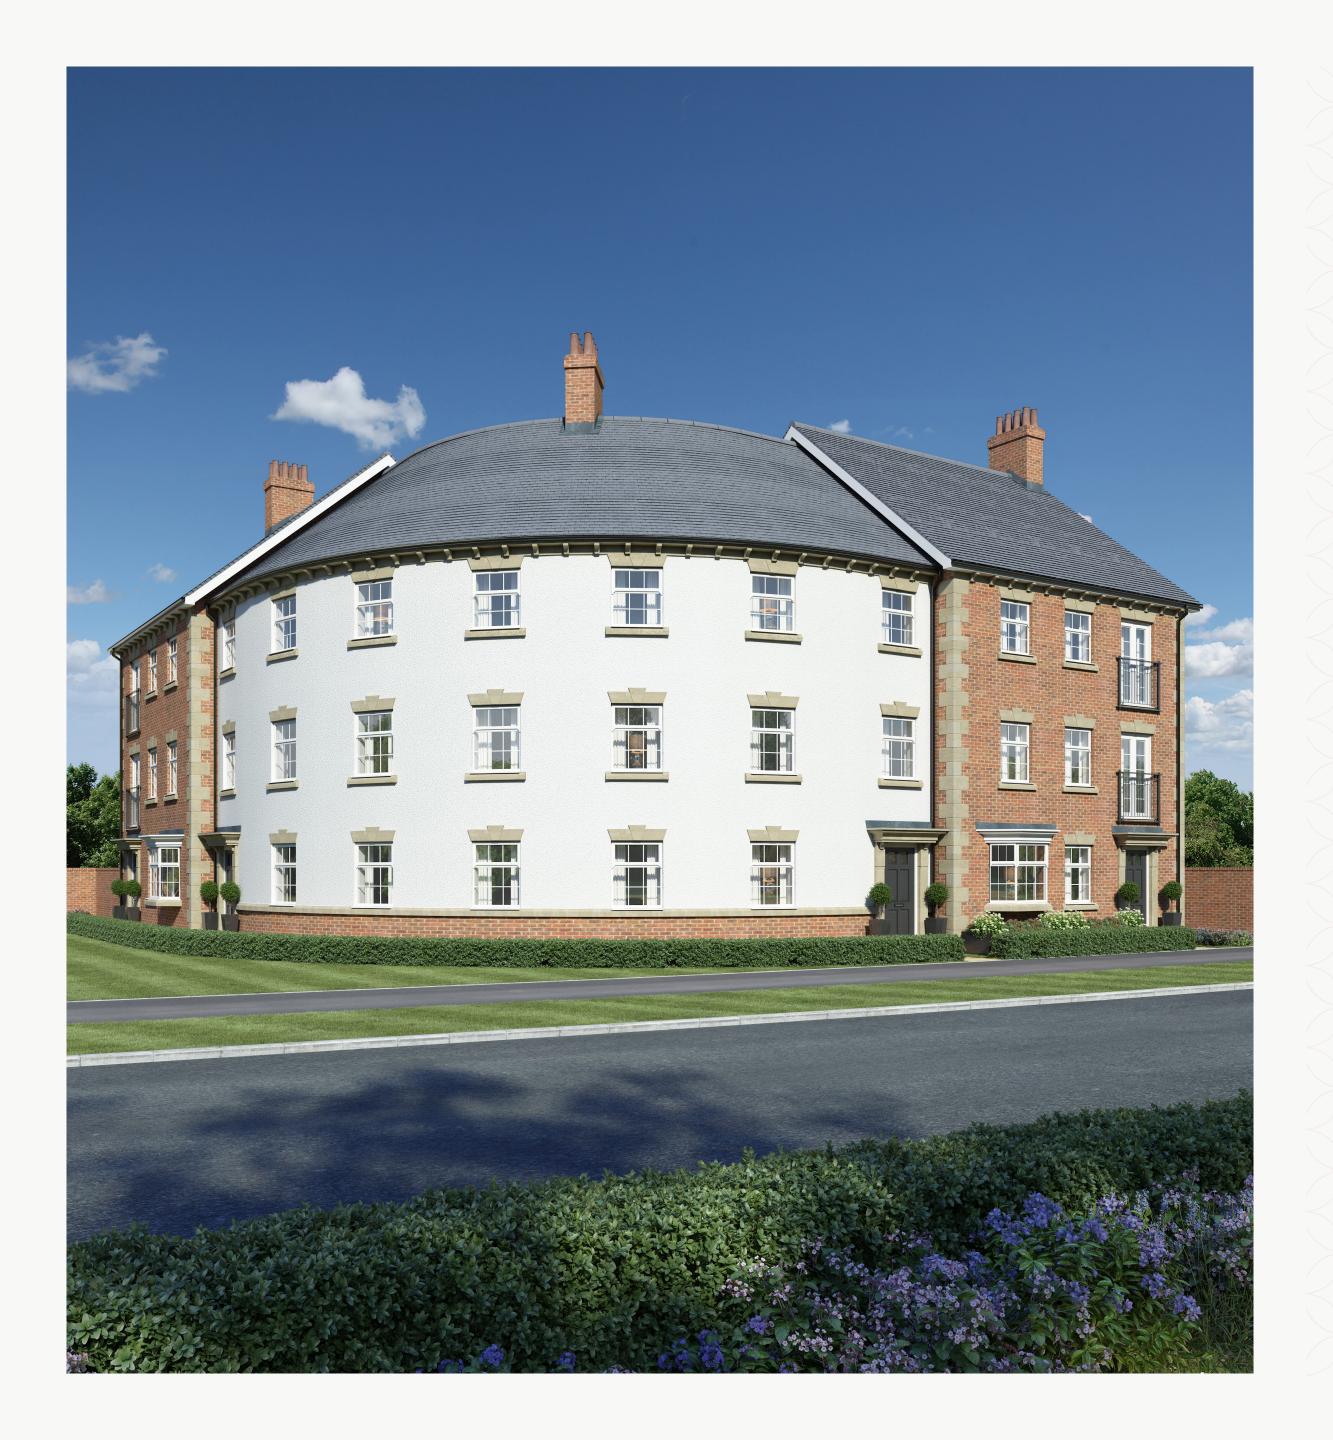

# QUORN

ONE AND TWO BEDROOM APARTMENTS





# QUORN GROUND FLOOR

| 1 | Lounge          | 14'8" × 9'7"  | 4.50 x 2.96 m |
|---|-----------------|---------------|---------------|
| 2 | Kitchen/ Dining | 14'7" x 11'2" | 4.48 x 3.41 m |
| 3 | Bedroom 1       | 18'1" × 10'5" | 5.50 x 3.18 m |
| 4 | En-suite        | 9'0" × 4'6"   | 2.75 x 1.39 m |
| 5 | Bedroom 2       | 14'4" x 8'1"  | 4.39 x 2.45 m |
| 6 | Bathroom        | 6'1" × 5'6"   | 1.84 × 1.70 m |



#### **KEY**



**OV** Oven

**FF** Fridge/freezer

**TD** Tumble dryer space

◆ Dimensions start

**ST** Storage cupboard

**WM** Washing machine space





# QUORN GROUND FLOOR

| 1 Lounge/Dining | 21'1" x 17'6"               | 6.44 x 5.37 m                  |
|-----------------|-----------------------------|----------------------