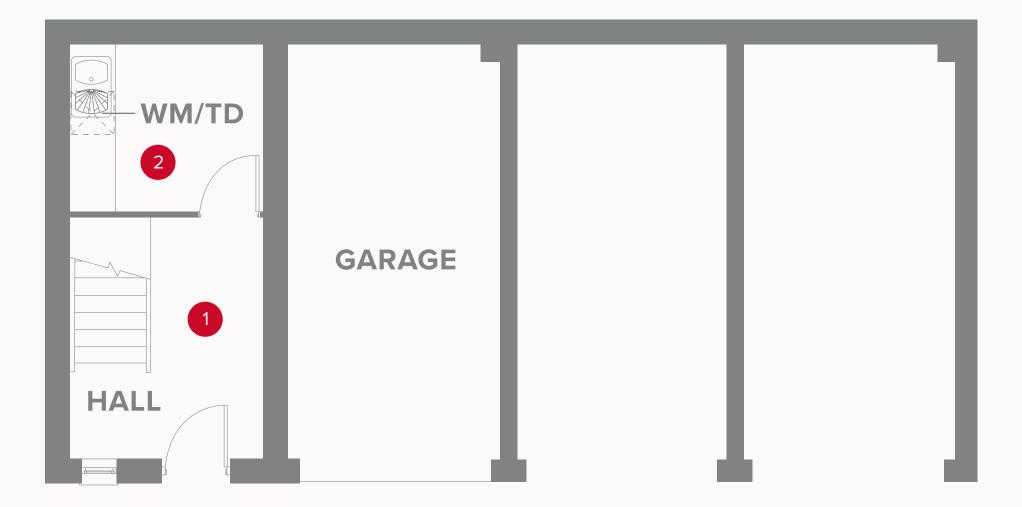

## THE TILTON GROUND FLOOR

10'1" x 8'8"

8'1" x 7'1"

3.07 x 2.46 m

2.46 x 2.15 m

### KEY

Dimensions startWM/TD Washer/dryer space

Customers should note this illustration is an example of the Tilton house type. All dimensions indicated are approximate and the furniture layout is for illustrative purposes only. Homes may be 'handed' (mirror image) versions of the illustrations, and may be detached, semi-detached or terraced. Materials used may differ from plot to plot including render and roof tile colours. Detailed plans and specifications are available for inspection for each plot at our Sales Centre during working hours and customers must check their individual specifications prior to making a reservation.