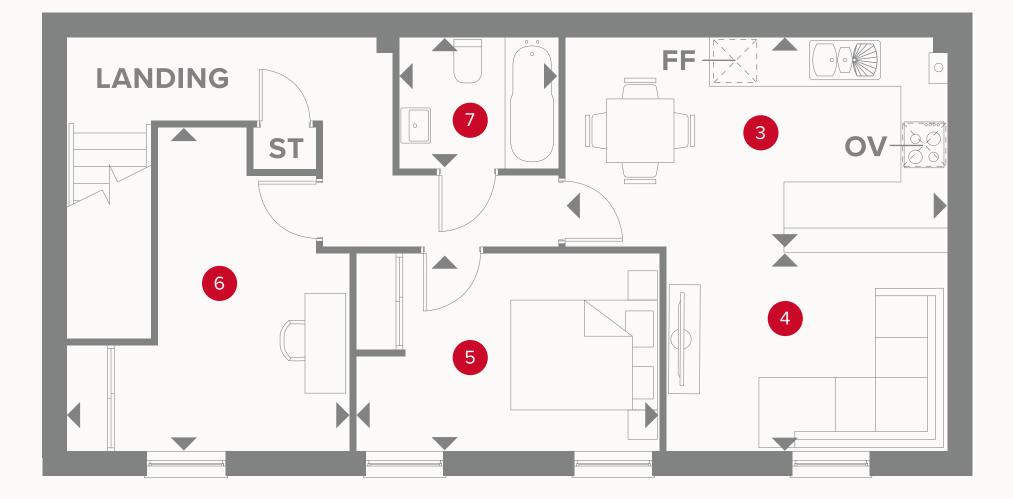

## THE TILTON GROUND FLOOR

10'1" x 8'8"

8'1" x 7'1"

3.07 x 2.46 m

2.46 x 2.15 m

# THE TILTON **FIRST FLOOR**

| <sup>3</sup> Kitchen/Living | 16'3" x 8'9"   | 4.96 x 2.70 m |
|-----------------------------|----------------|---------------|
| 4 Lounge                    | 11'10" x 8'6"  | 3.65 x 2.62 m |
| 5 Bedroom 1                 | 12'9" x 8'3"   | 3.92 x 2.53 m |
| 6 Study                     | 11'10" x 13'6" | 3.65 x 4.15 m |
| 7 Bathroom                  | 6'7" x 5'6"    | 2.05 x 1.69 m |

### KEY

HobFF Fridge/freezerDimensions start

ST Storage cupboardOVOven