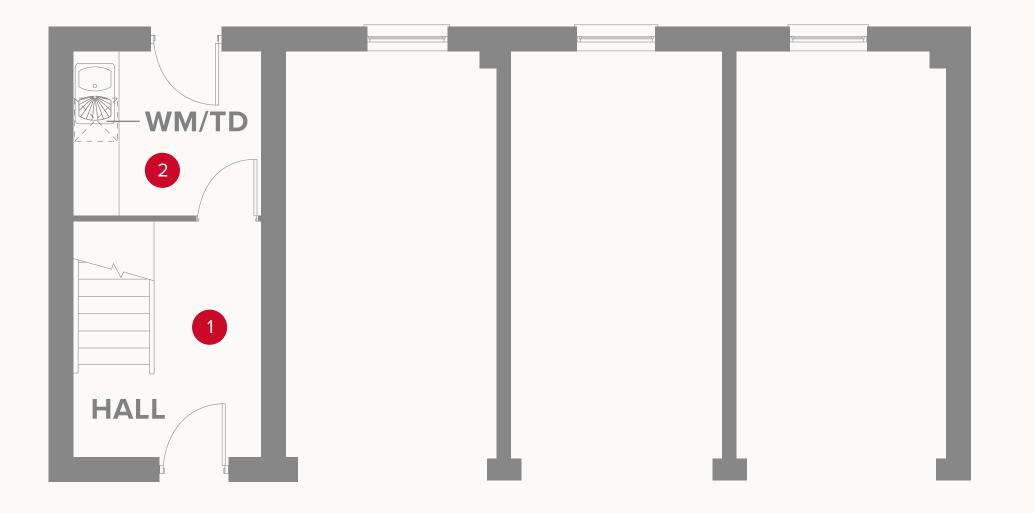

## THE TUGBY GROUND FLOOR

1 Hall

10'1" x 8'8"

3.07 x 2.46 m

2 Utility

8'8" × 7'1"

2.46 x 2.15 m

**KEY** 

◆ Dimensions start**WM/TD** Washer/dryer space

Customers should note this illustration is an example of the Tugby house type. All dimensions indicated are approximate and the furniture layout is for illustrative purposes only. Homes may be 'handed' (mirror image) versions of the illustrations, and may be detached, semi-detached or terraced. Materials used may differ from plot to plot including render and roof tile colours. Detailed plans and specifications are available for inspection for each plot at our Sales Centre during working hours and customers must check their individual specifications prior to making a reservation.