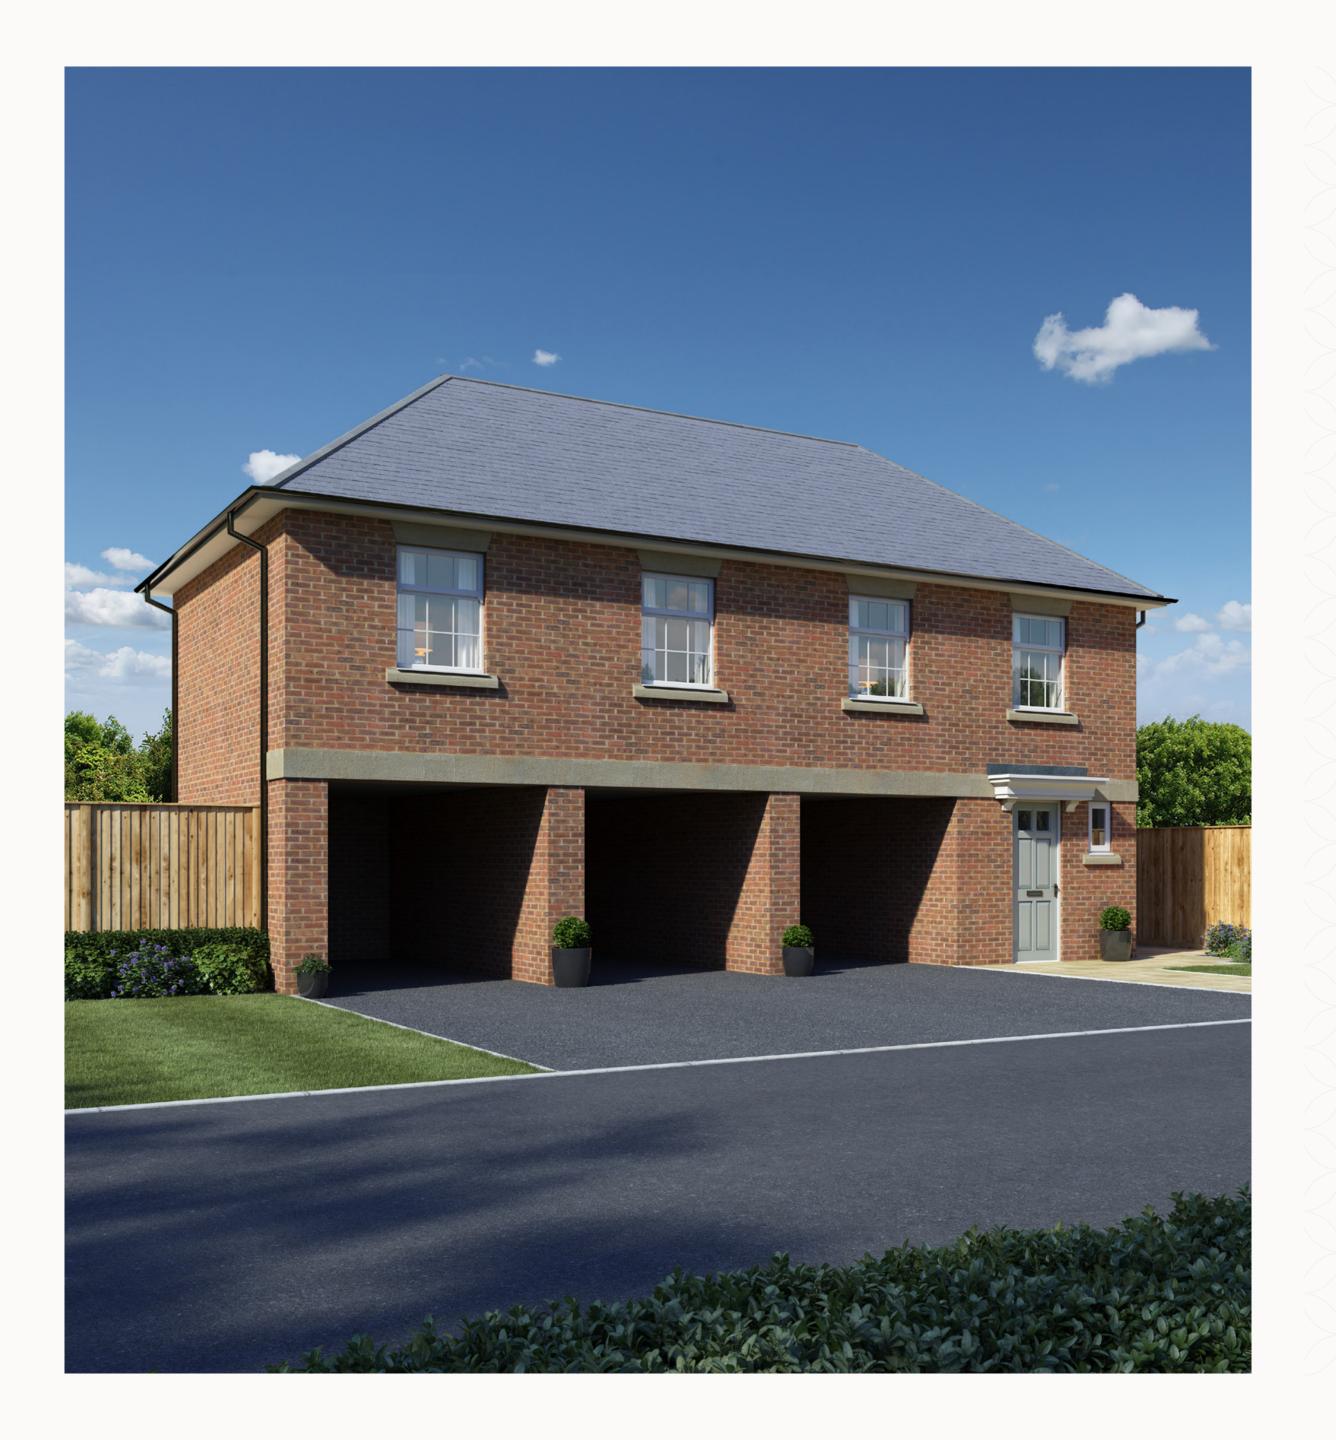

## THETUGEY

TWO BEDROOM HOME





## THE TUGBY GROUND FLOOR

1 Hall

10'1" x 8'8"

3.07 x 2.46 m

2 Utility

8'8" × 7'1"

2.46 x 2.15 m





**KEY** 

◆ Dimensions start**WM/TD** Washer/dryer space



Customers should note this illustration is an example of the Tugby house type. All dimensions indicated are approximate and the furniture layout is for illustrative purposes only. Homes may be 'handed' (mirror image) versions of the illustrations, and may be detached, semi-detached or terraced. Materials used may differ from plot to plot including render and roof tile colours. Detailed plans and specifications are available for inspection for each plot at our Sales Centre during working hours and customers must check their individual specifications prior to making a reservation.



## TH