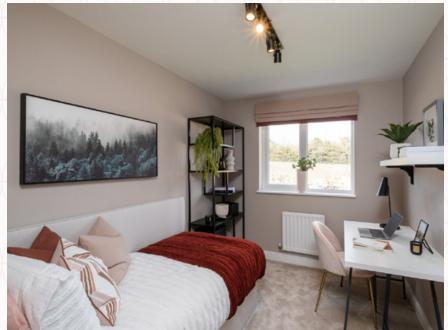

# THE WILMINGTON FIRST FLOOR

5 Bedroom 2

15'6" x 8'10"

4.73 x 2.70 m

6 Bedroom 3

11'3" x 9'0"

3.43 x 2.75 m

7 Bedroom 4

9'10" x 7'7"

3.00 x 2.30 m

8 Bathroom

7'5" x 6'2"

2.26 x 1.87 m