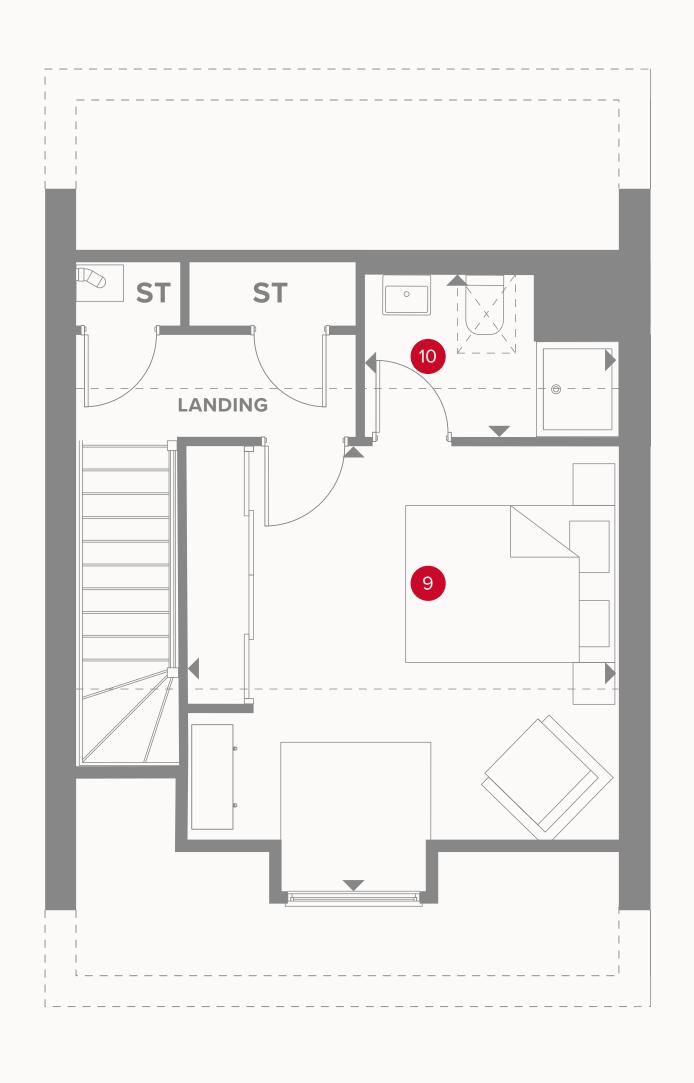

### SECOND FLOOR

9 Bedroom 1

13'8" x 13'3"

4.16 x 4.04 m

10 En-suite

7'10" x 5'1"

2.38 x 1.54 m

#### **KEY**

◆ Dimensions start

**HW** Hot water storage **ST** Storage cupboard

Customers should note this illustration is an example of the Wilmington END house type. All dimensions indicated are approximate and the furniture layout is for illustrative purposes only. Homes may be 'handed' (mirror image) versions of the illustrations, and may be detached, semi-detached or terraced. Materials used may differ from plot to plot including render and roof tile colours. Detailed plans and specifications are available for inspection for each plot at our Sales Centre during working hours and customers must check their individual specifications prior to making a reservation.