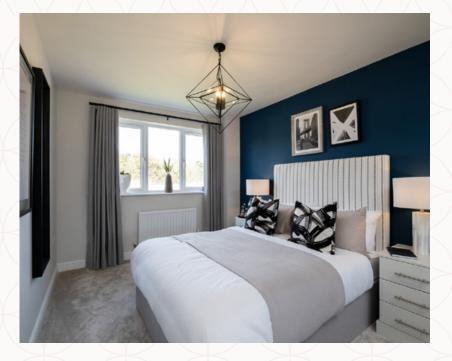

# THE WILMINGTON FIRST FLOOR

5 Bedroom 2

15'6" x 8'10"

4.73 x 2.70 m

6 Bedroom 3

11'3" x 9'0"

3.43 x 2.75 m

7 Bedroom 4

9'10" x 7'7"

3.00 x 2.30 m

8 Bathroom

7'5" x 6'2"

2.26 x 1.87 m