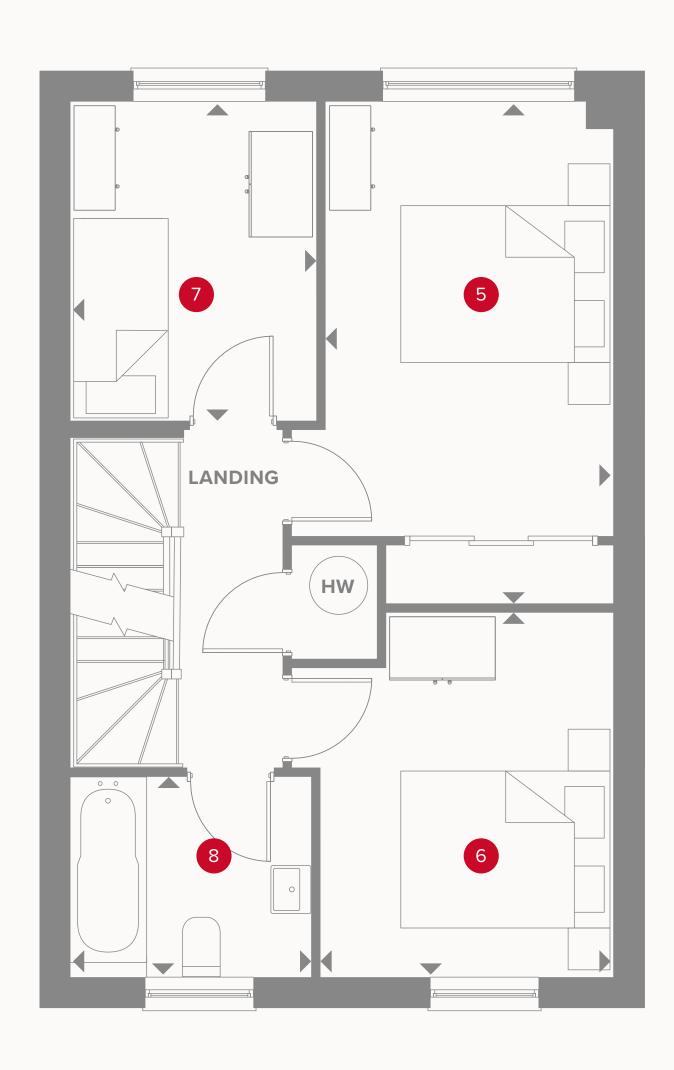

# THE WILMINGTON FIRST FLOOR

5 Bedroom 2

15'6" x 8'10"

4.73 x 2.70 m

6 Bedroom 3

11'3" x 9'0"

3.43 x 2.75 m

7 Bedroom 4

9'10" x 7'7"

3.00 x 2.30 m

8 Bathroom

7'5" x 6'2"

2.26 x 1.87 m

#### **KEY**

◆ Dimensions start

**HW** Hot water storage