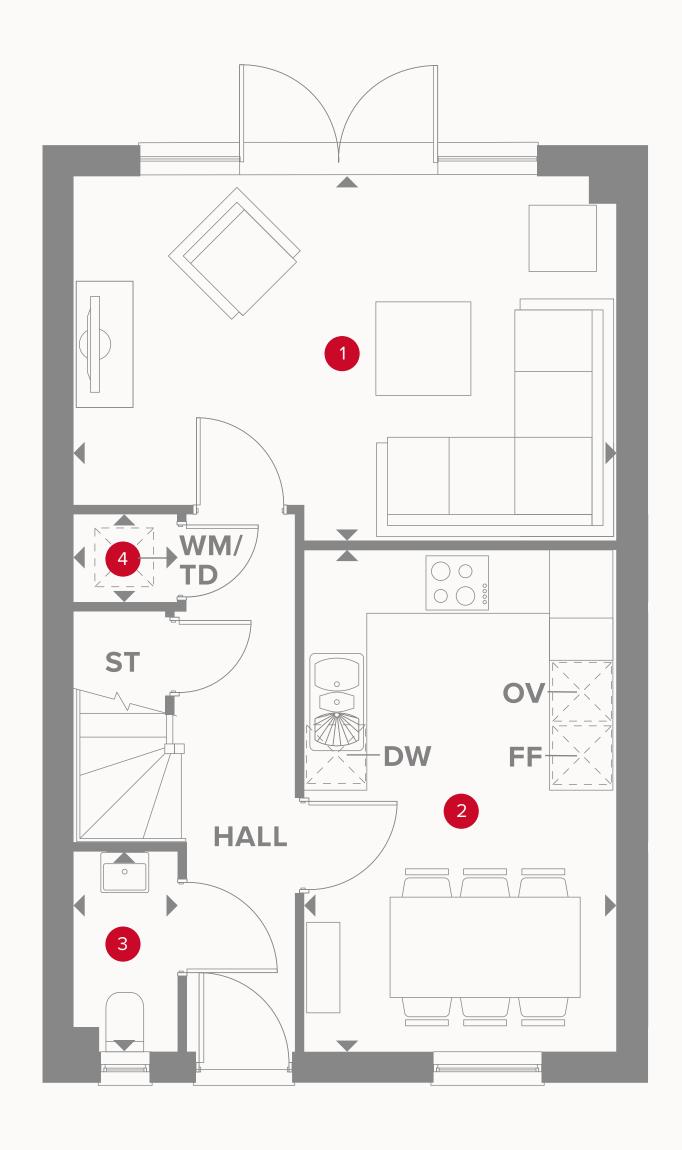

# THE WILMINGTON GROUND FLOOR

| 1 | Lounge | 16'8" x 11'3" | 5.09 x 3.43 m |
|---|--------|---------------|---------------|
|   |        |               |               |

| 2   | Kitchen/ | 15'6" x 9'7" | 4.73 x 2.93 m |
|-----|----------|--------------|---------------|
| / 7 | Dining   |              |               |

3 Cloaks 6'2" x 3'2" 1.87 x 0.96 m

4 Laundry 3'1" x 2'9" 0.94 x 0.83 m

#### **KEY**

<sup>∞</sup> Hob

**OV** Oven

**FF** Fridge/freezer

**TD** Tumble dryer space

◆ Dimensions start

ST Storage cupboard

**WM** Washing machine space

**DW** Dish washer space