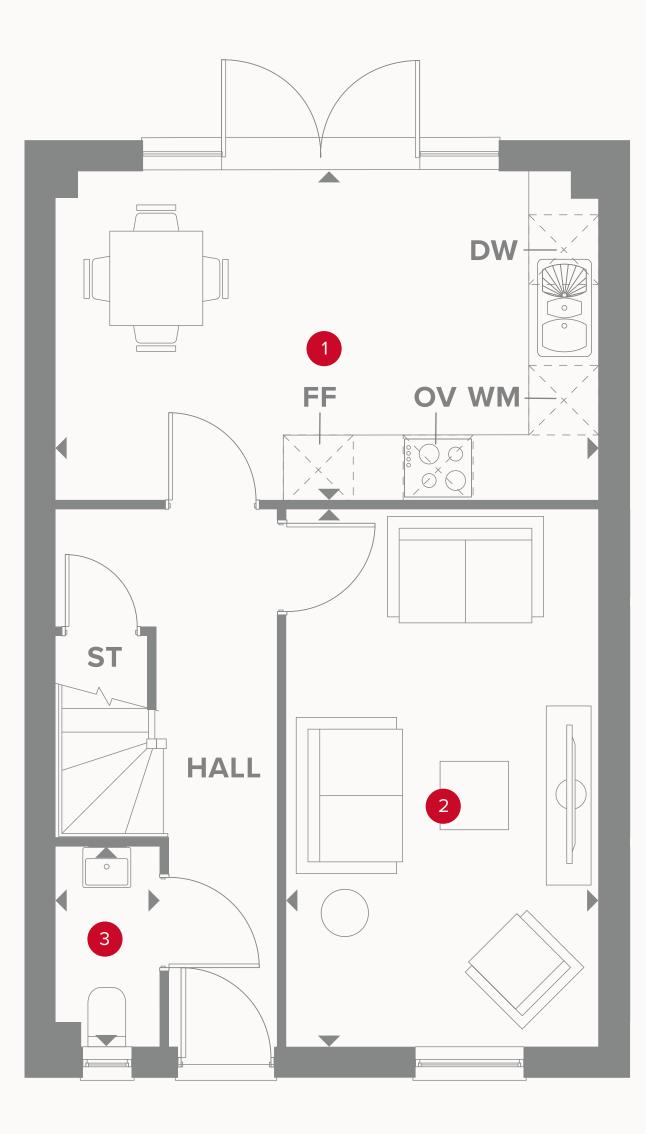

# THE WOODHOUSE GROUND FLOOR

16'8" x 9'10" 16'5" x 9'6" 6'1" x 2'10" 4.73 x 2.93 m

5.04 x 2.95 m

1.85 x 0.91 m

### KEY

Hob

OV Oven

FF Fridge/freezer

**TD** Tumble dryer space

Dimensions start

**ST** Storage cupboard

**WM** Washing machine space

**DW** Dish washer space