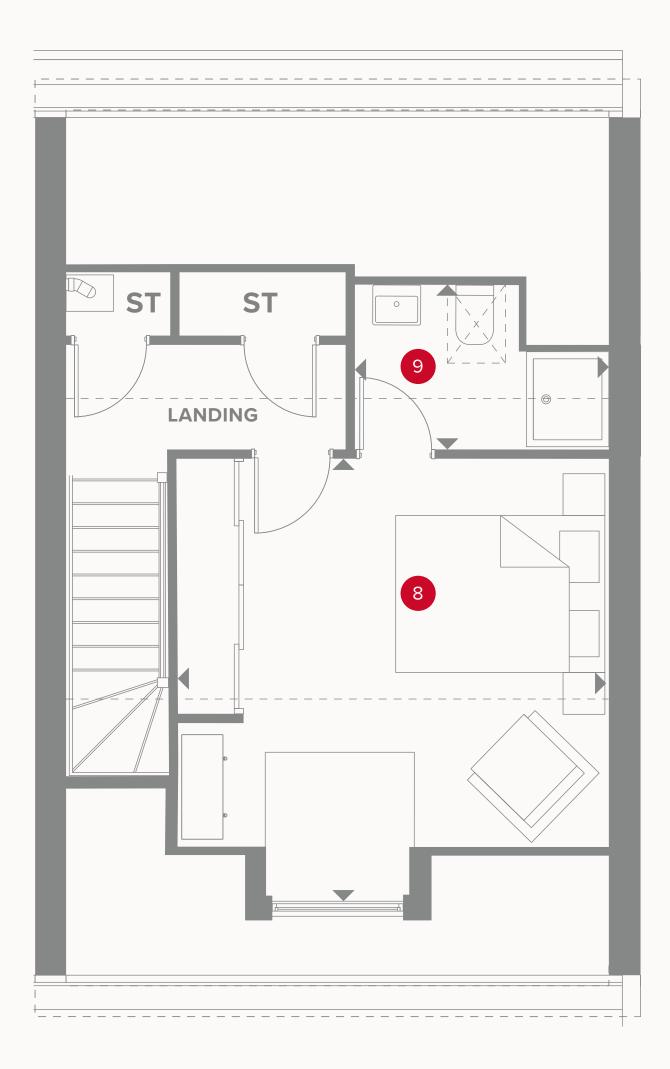

## THE WOODHOUSE SECOND FLOOR

13'2" × 12'1" 7'7" × 5'1" 4.04 x 3.67 m 2.37 x 1.55 m

### KEY

Dimensions startHW Hot water storageST Storage cupboard

Customers should note this illustration is an example of the Woodhouse house type. All dimensions indicated are approximate and the furniture layout is for illustrative purposes only. Homes may be 'handed' (mirror image) versions of the illustrations, and may be detached, semi-detached or terraced. Materials used may differ from plot to plot including render and roof tile colours. Detailed plans and specifications are available for inspection for each plot at our Sales Centre during working hours and customers must check their individual specifications prior to making a reservation.