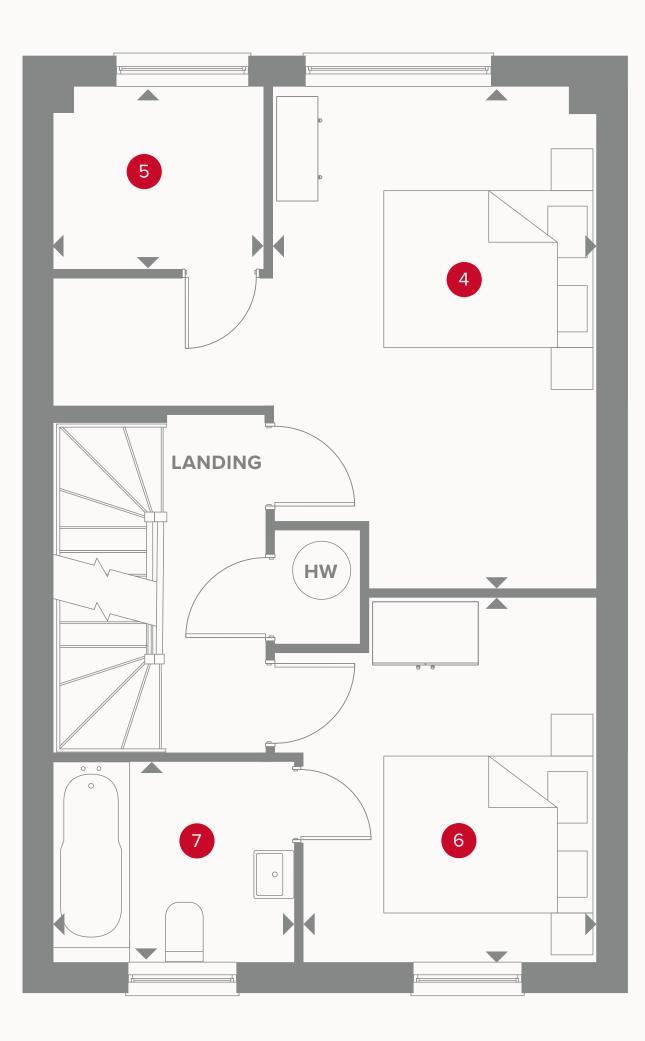

# THE WOODHOUSE FIRST FLOOR

| 4 | Bedroom 2  | 15'3" × 14'6" | 4.68 x 4.46 m |
|---|------------|---------------|---------------|
| 5 | En-Suite 2 | 6'4" × 5'3"   | 1.98 x 1.63 m |
| 6 | Bedroom 3  | 11'2" x 5'9"  | 3.43 x 1.82 m |
| 7 | En-Suite 3 | 7'5" x 6'1"   | 2.30 x 1.87 m |

Dimensions startHW Hot water storage