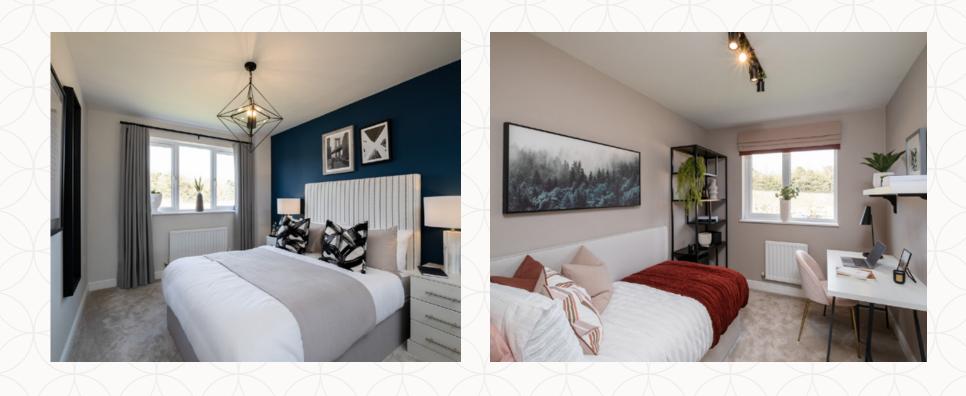

# THE WOODHOUSE FIRST FLOOR

| 4 | Bedroom 2  | 15'3" × 14'6" | 4.68 x 4.46 m |
|---|------------|---------------|---------------|
| 5 | En-Suite 2 | 6'4" × 5'3"   | 1.98 x 1.63 m |
| 6 | Bedroom 3  | 11'2" x 5'9"  | 3.43 x 1.82 m |
| 7 | En-Suite 3 | 7'5" x 6'1"   | 2.30 x 1.87 m |