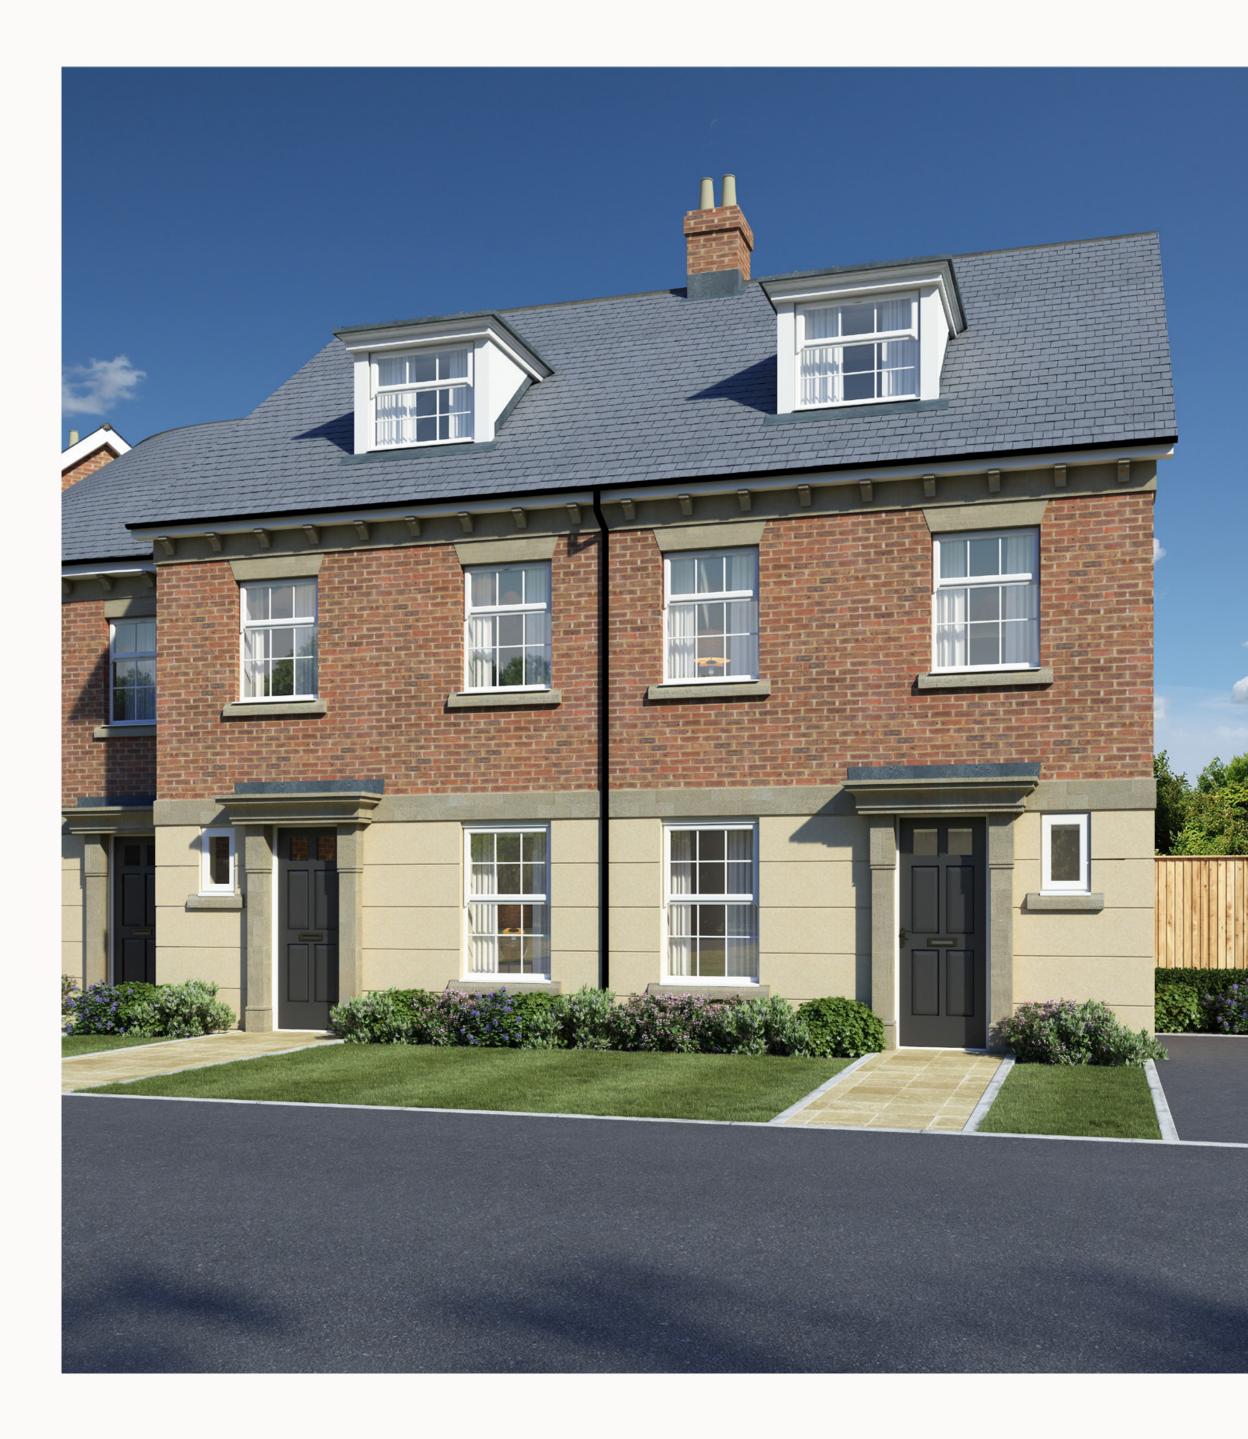

# THREE BEDROOM HOME







# THE WOODHOUSE GROUND FLOOR



16'8" x 9'10" 16'5" x 9'6" 6'1" x 2'10" 4.73 x 2.93 m

5.04 x 2.95 m

1.85 x 0.91 m



### KEY

Hob

OV Oven

FF Fridge/freezer

**TD** Tumble dryer space

Dimensions start

**ST** Storage cupboard

**WM** Washing machine space

**DW** Dish washer space





# THE WOODHOUSE FIRST FLOOR

| 4 | Bedroom 2  | 15'3" × 14'6" | 4.68 x 4.46 m |
|---|------------|---------------|---------------|
| 5 | En-Suite 2 | 6'4" × 5'3"   | 1.98 x 1.63 m |
| 6 | Bedroom 3  | 11'2" x 5'9"  | 3.43 x 1.82 m |
| 7 | En-Suite 3 | 7'5" x 6'1"   | 2.30 x 1.87 m |





Dimensions startHW Hot water storage





## THE WOODHOUSE SECOND FLOOR



13'2" × 12'1" 7'7" × 5'1" 4.04 x 3.67 m 2.37 x 1.55 m



### KEY

Dimensions startHW Hot water storageST Storage