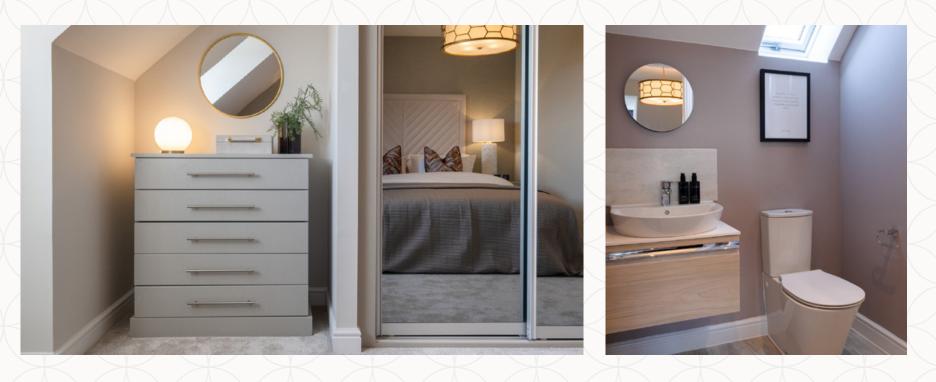

## THE WOODHOUSE SECOND FLOOR

13'2" × 12'1" 7'7" × 5'1" 4.04 x 3.67 m 2.37 x 1.55 m

### KEY

Dimensions startHW Hot water storageST Storage cupboard

Customers should note this illustration is an example of the Woodhouse house type. All dimensions indicated are approximate and the furniture layout is for illustrative purposes only. Homes may be 'handed' (mirror image) versions of the illustrations, and may be detached, semi-detached or terraced. Materials used may differ from plot to plot including render and roof tile colours. Detailed plans and specifications are available for inspection for each plot at our Sales Centre during working hours and customers must check their individual specifications prior to making a reservation.