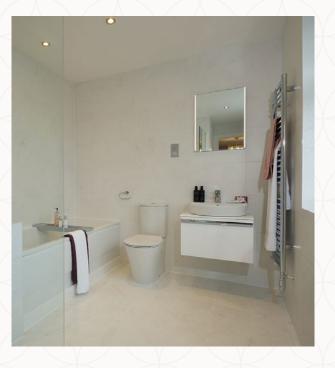

## THE LEAMINGTON LIFESTYLE **FIRST FLOOR**

| 6 Bedroom 1   | 13'6" x 11'11" | 4.12 x 3.63 m |
|---------------|----------------|---------------|
| 7 En-suite 1  | 9'3" x 7'9"    | 2.83 x 2.37 m |
| 8 Wardrobe    | 8'4" x 5'5"    | 2.54 x 1.65 m |
| 9 Bedroom 2   | 13'4" x 9'3"   | 4.06 x 2.83 m |
| 10 En-suite 2 | 9'3" × 6'1"    | 2.83 x 1.85 m |
| 11 Bedroom 3  | 11'5" × 11'3"  | 3.49 x 3.44 m |
| 12 En-suite 3 | 7'11" x 6'1"   | 2.41 x 1.85 m |