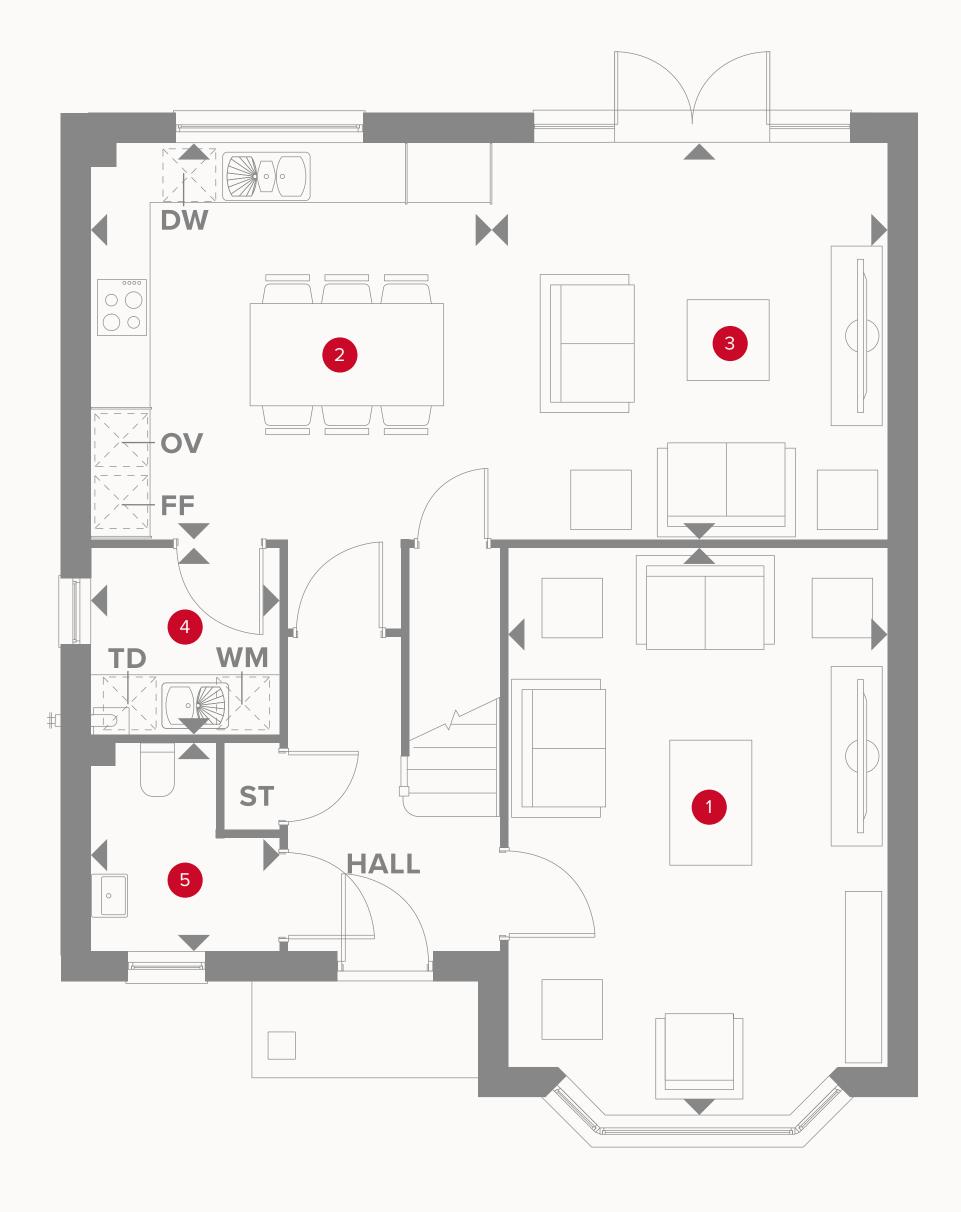

### THE LEAMINGTON LIFESTYLE GROUND FLOOR

#### KEY

- Hob
- **OV** Oven
- FF Fridge/freezer
- **TD** Tumble dryer space

- Dimensions start
- **ST** Storage cupboard
- **WM** Washing machine space
- **DW** Dish washer space