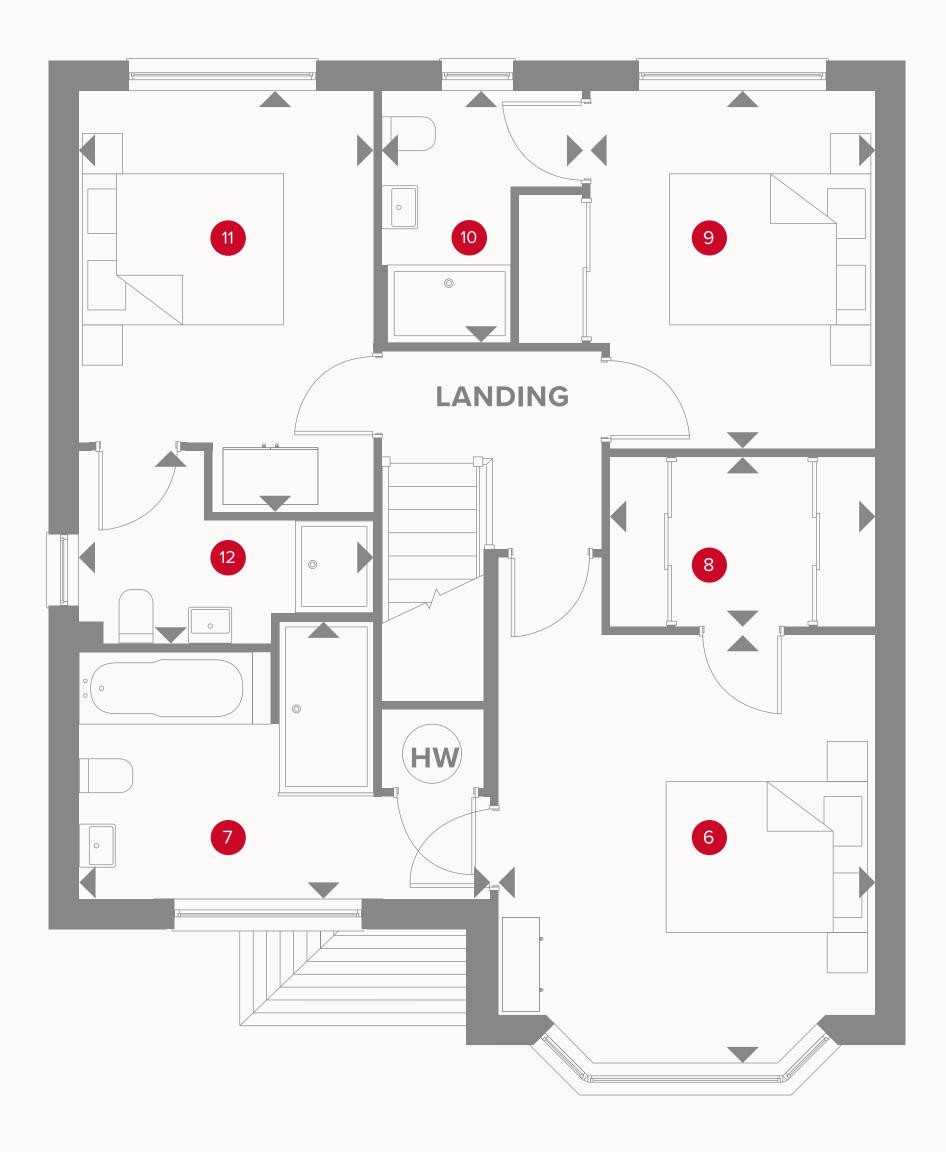

## THE LEAMINGTON LIFESTYLE **FIRST FLOOR**

| 6 Bedroom 1   | 13'6" x 11'11" | 4.12 x 3.63 m |
|---------------|----------------|---------------|
| 7 En-suite 1  | 9'3" x 7'9"    | 2.83 x 2.37 m |
| 8 Wardrobe    | 8'4" x 5'5"    | 2.54 x 1.65 m |
| 9 Bedroom 2   | 13'4" x 9'3"   | 4.06 x 2.83 m |
| 10 En-suite 2 | 9'3" × 6'1"    | 2.83 x 1.85 m |
| 11 Bedroom 3  | 11'5" × 11'3"  | 3.49 x 3.44 m |
| 12 En-suite 3 | 7'11" x 6'1"   | 2.41 x 1.85 m |

#### KEY

 Dimensions start HW Hot water storage

Customers should note this illustration is an example of the Leamington Lifestyle house type. All dimensions indicated are approximate and the furniture layout is for illustrative purposes only. Homes may be 'handed' (mirror image) versions of the illustrations, and may be detached, semi-detached or terraced. Materials used may differ from plot to plot including render and roof tile colours. Detailed plans and specifications are available for inspection for each plot at our Sales Centre during working hours and customers must check their individual specifications prior to making a reservation. All wardrobes are subject to site specification. Please see Sales Consultant for further details.