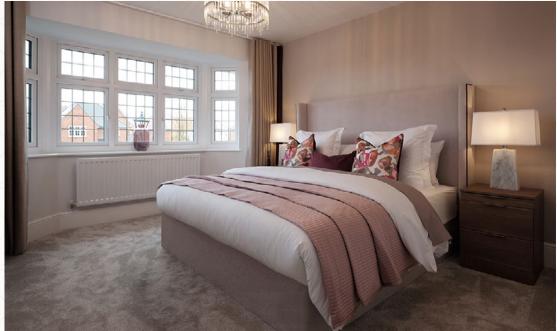

## THE LEAMINGTON LIFESTYLE **FIRST FLOOR**

| 6 Bedroom 1   | 13'6" x 11'11" | 4.12 x 3.63 m |
|---------------|----------------|---------------|
| 7 En-suite 1  | 9'3" x 7'9"    | 2.83 x 2.37 m |
| 8 Wardrobe    | 8'4" x 5'5"    | 2.54 x 1.65 m |
| 9 Bedroom 2   | 13'4" x 9'3"   | 4.06 x 2.83 m |
| 10 En-suite 2 | 9'3" × 6'1"    | 2.83 x 1.85 m |
| 11 Bedroom 3  | 11'5" × 11'3"  | 3.49 x 3.44 m |
| 12 En-suite 3 | 7'11" x 6'1"   | 2.41 x 1.85 m |