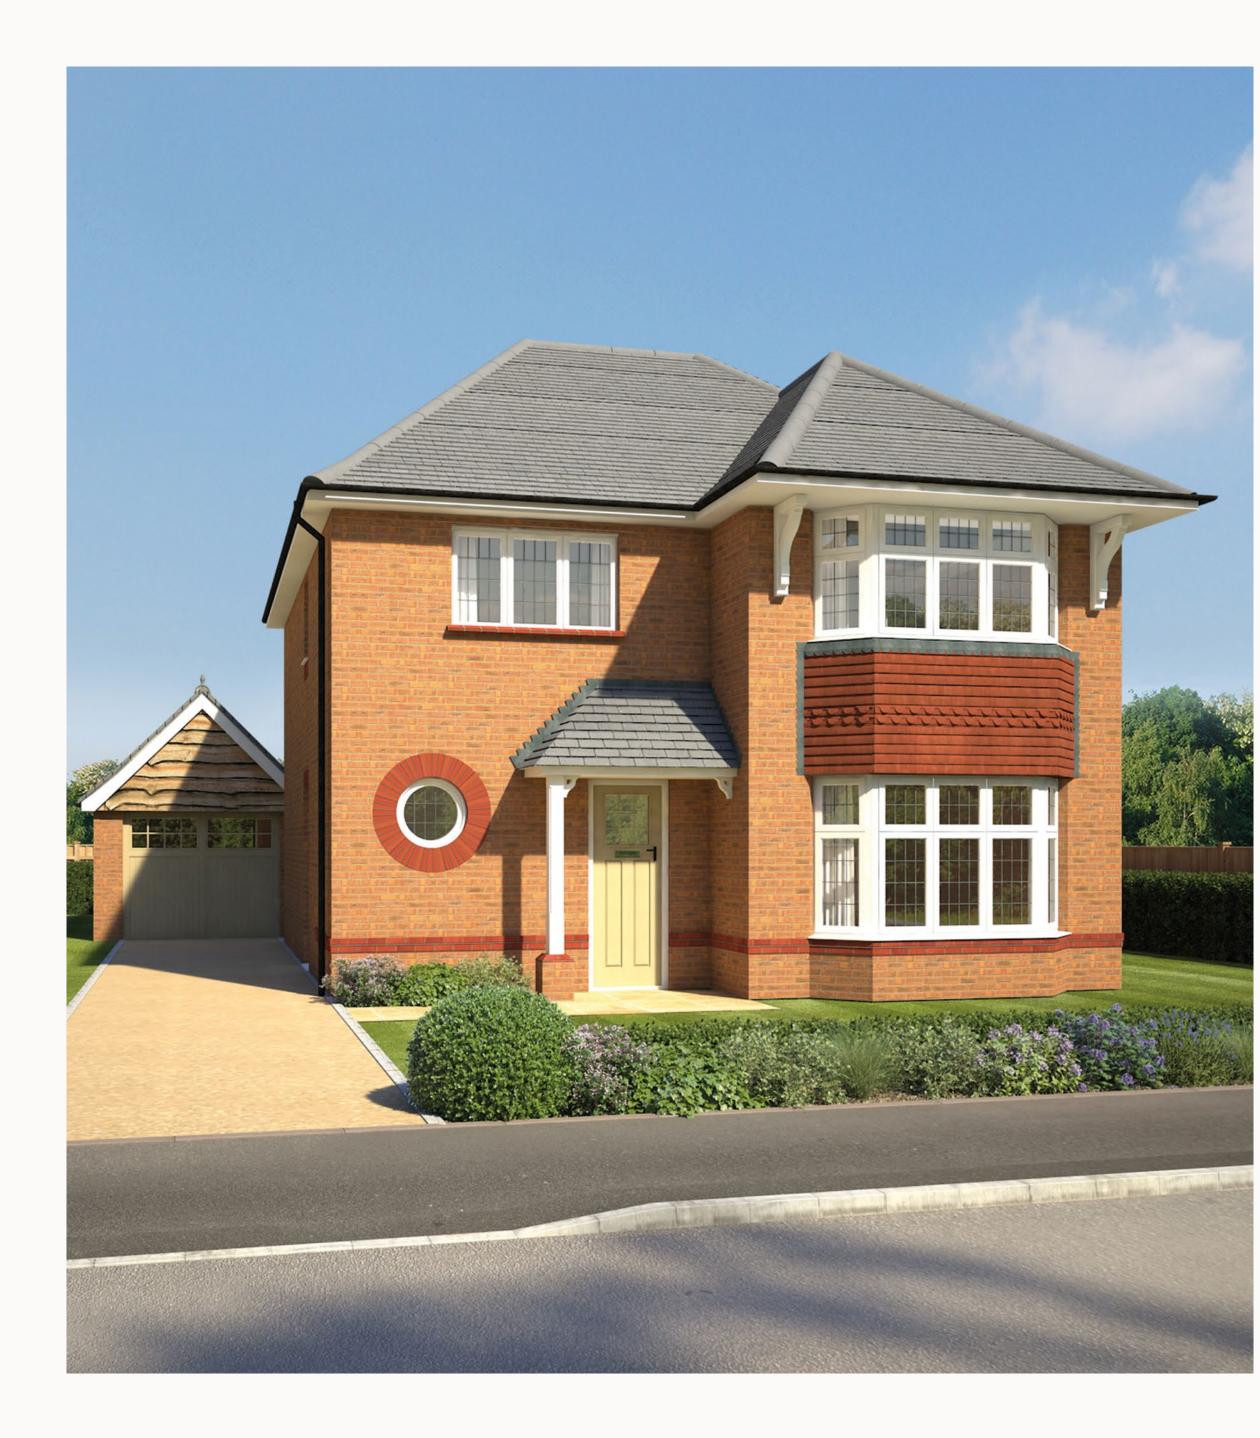

# THE LEAMINGTON LIFESTYLE

### THREE BEDROOM HOME







### THE LEAMINGTON LIFESTYLE GROUND FLOOR







#### KEY

- Hob
- **OV** Oven
- FF Fridge/freezer
- **TD** Tumble dryer space

- Dimensions start
- **ST** Storage cupboard
- **WM** Washing machine space
- **DW** Dish washer space





## THE LEAMINGTON LIFESTYLE **FIRST FLOOR**

| 6 Bedroom 1   | 13'6" x 11'11" | 4.12 x 3.63 m |
|---------------|----------------|---------------|
| 7 En-suite 1  | 9'3" x 7'9"    | 2.83 x 2.37 m |
| 8 Wardrobe    | 8'4" x 5'5"    | 2.54 x 1.65 m |
| 9 Bedroom 2   | 13'4" x 9'3"   | 4.06 x 2.83 m |
| 10 En-suite 2 | 9'3" × 6'1"    | 2.83 x 1.85 m |
| 11 Bedroom 3  | 11'5" × 11'3"  | 3.49 x 3.44 m |
| 12 En-suite 3 | 7'11" x 6'1"   | 2.41 x 1.85 m |





#### KEY

 Dimensions start HW Hot water sto