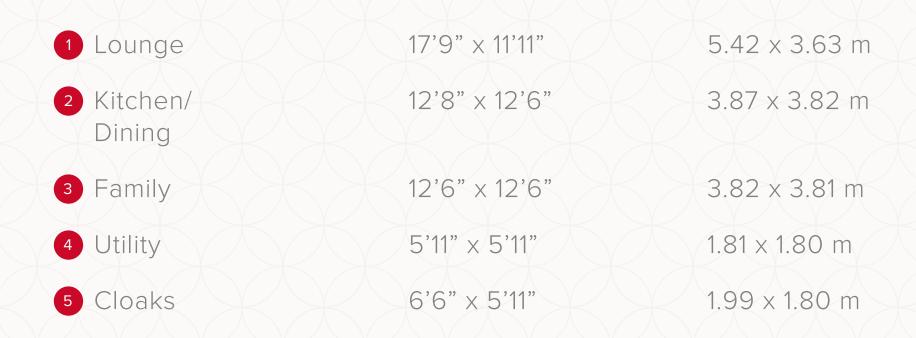

## THE LEAMINGTON LIFESTYLE **FIRST FLOOR**

| 6 Bedroom 1   | 13'6" x 11'11" | 4.12 x 3.63 m |
|---------------|----------------|---------------|
| 7 En-suite 1  | 9'3" x 7'9"    | 2.83 x 2.37 m |
| 8 Wardrobe    | 8'4" x 5'5"    | 2.54 x 1.65 m |
| 9 Bedroom 2   | 13'4" x 9'3"   | 4.06 x 2.83 m |
| 10 En-suite 2 | 9'3" × 6'1"    | 2.83 x 1.85 m |
| 11 Bedroom 3  | 11'5" × 11'3"  | 3.49 x 3.44 m |
| 12 En-suite 3 | 7'11" x 6'1"   | 2.41 x 1.85 m |