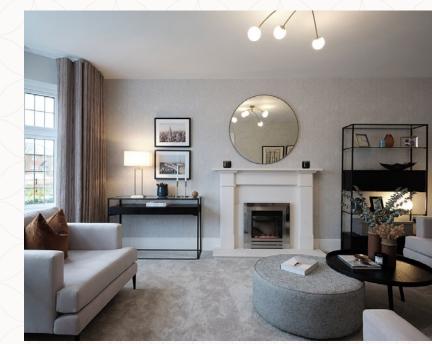

# THE LEAMINGTON LIFESTYLE

### THREE BEDROOM HOME







### THE LEAMINGTON LIFESTYLE GROUND FLOOR







#### KEY

- Hob
- **OV** Oven
- FF Fridge/freezer
- **TD** Tumble dryer space

- Dimensions start
- **ST** Storage cupboard
- **WM** Washing machine space
- **DW** Dish washer space





## THE LEAMINGTON LIFESTYLE **FIRST FLOOR**

| 6 Bedroom 1   | 13'6" x 11'11" | 4.12 x 3.63 m |
|---------------|----------------|---------------|
| 7 En-suite 1  | 9'3" x 7'9"    | 2.83 x 2.37 m |
| 8 Wardrobe    | 8'4" x 5'5"    | 2.54 x 1.65 m |
| 9 Bedroom 2   | 13'4" x 9'3"   | 4.06 x 2.83 m |
| 10 En-suite 2 | 9'3" × 6'1"    | 2.83 x 1.85 m |
| 11 Bedroom 3  | 11'5" × 11'3"  | 3.49 x 3.44 m |
| 12 En-suite 3 | 7'11" x 6'1"   | 2.41 x 1.85 m |





#### KEY

 Dimensions start HW Hot water storage



Customers should note this illustration is an example of the Leamington Lifestyle house type. All dim