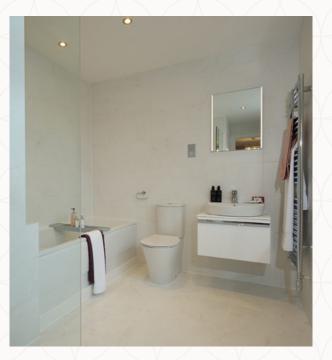

### THE LEAMINGTON LIFESTYLE FIRST FLOOR

| 6 Bedroom 1   | 13'6" x 11'11" | 4.12 x 3.63 m |
|---------------|----------------|---------------|
| 7 En-suite 1  | 9'3" x 7'9"    | 2.83 x 2.37 m |
| 8 Wardrobe    | 8'4" x 5'5"    | 2.54 x 1.65 m |
| 9 Bedroom 2   | 11'3" x 11'2"  | 3.44 x 3.41 m |
| 10 En-suite 2 | 7'11" x 6'2"   | 2.41 x 1.93 m |
| 11 Bedroom 3  | 13'4" x 9'3"   | 4.06 x 2.83 m |
| 12 En-suite 3 | 9'3" x 6'1"    | 2.83 x 1.85 m |