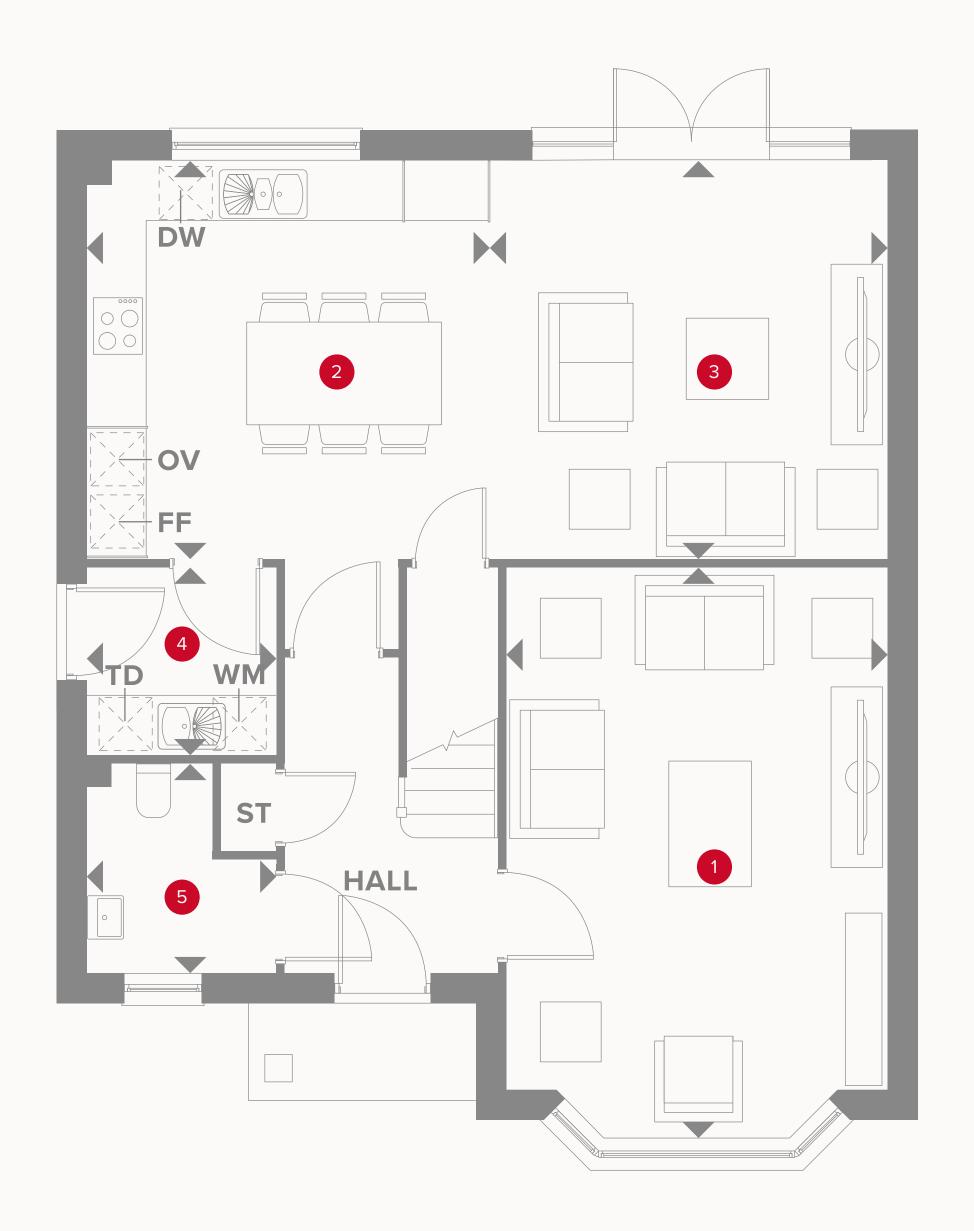

## THE LEAMINGTON LIFESTYLE GROUND FLOOR

| 1 Lounge | 17'9" × 11'11" | 5.42 x 3.63 m |
|----------|----------------|---------------|
|          |                |               |

| 2 | Kitchen/ | 12'8" x 12'6" | 3.87 x 3.82 m |
|---|----------|---------------|---------------|
|   | Dining   |               |               |

3 Family 12'6" x 12'6" 3.82 x 3.81 m

4 Utility 5'11" x 5'11" 1.81 x 1.80 m

5 Cloaks 6'6" x 5'11" 1.99 x 1.80 m

#### **KEY**

<sup>∞</sup> Hob

**OV** Oven

FF Fridge/freezer

**TD** Tumble dryer space

**♦** Dimensions start

**ST** Storage cupboard

**WM** Washing machine space

**DW** Dish washer space

### THE LEAMINGTON LIFESTYLE FIRST FLOOR

| 6 Bedroom 1   | 13'6" x 11'11" | 4.12 x 3.63 m |
|---------------|----------------|---------------|
| 7 En-suite 1  | 9'3" x 7'9"    | 2.83 x 2.37 m |
| 8 Wardrobe    | 8'4" x 5'5"    | 2.54 x 1.65 m |
| 9 Bedroom 2   | 11'3" x 11'2"  | 3.44 x 3.41 m |
| 10 En-suite 2 | 7'11" x 6'2"   | 2.41 x 1.93 m |
| 11 Bedroom 3  | 13'4" x 9'3"   | 4.06 x 2.83 m |
| 12 En-suite 3 | 9'3" x 6'1"    | 2.83 x 1.85 m |

#### **KEY**

■ Dimensions start

CONSUMER