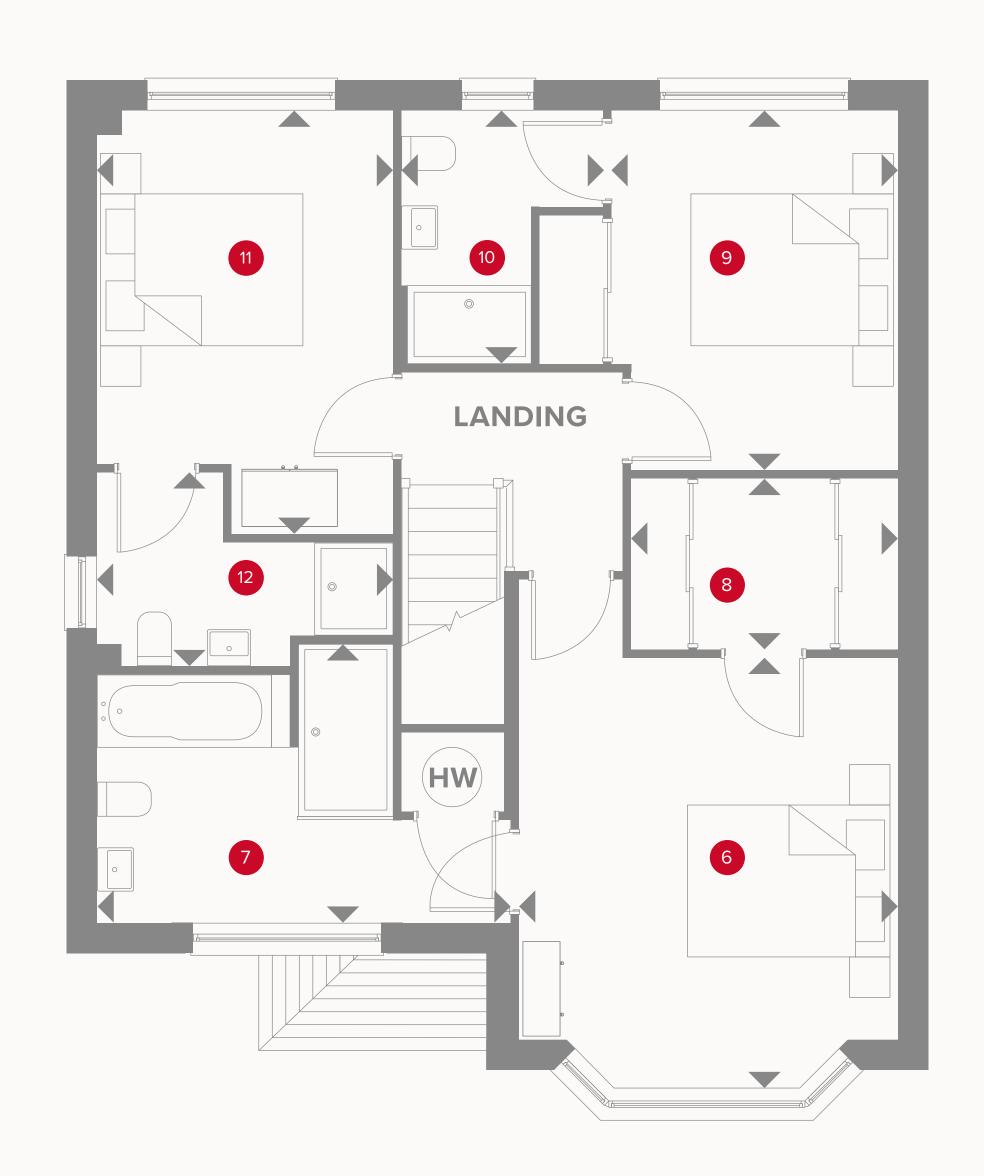

### THE LEAMINGTON LIFESTYLE FIRST FLOOR

| 6 Bedroom 1   | 13'6" x 11'11" | 4.12 x 3.63 m |
|---------------|----------------|---------------|
| 7 En-suite 1  | 9'3" x 7'9"    | 2.83 x 2.37 m |
| 8 Wardrobe    | 8'4" x 5'5"    | 2.54 x 1.65 m |
| 9 Bedroom 2   | 11'3" x 11'2"  | 3.44 x 3.41 m |
| 10 En-suite 2 | 7'11" x 6'2"   | 2.41 x 1.93 m |
| 11 Bedroom 3  | 13'4" x 9'3"   | 4.06 x 2.83 m |
| 12 En-suite 3 | 9'3" x 6'1"    | 2.83 x 1.85 m |