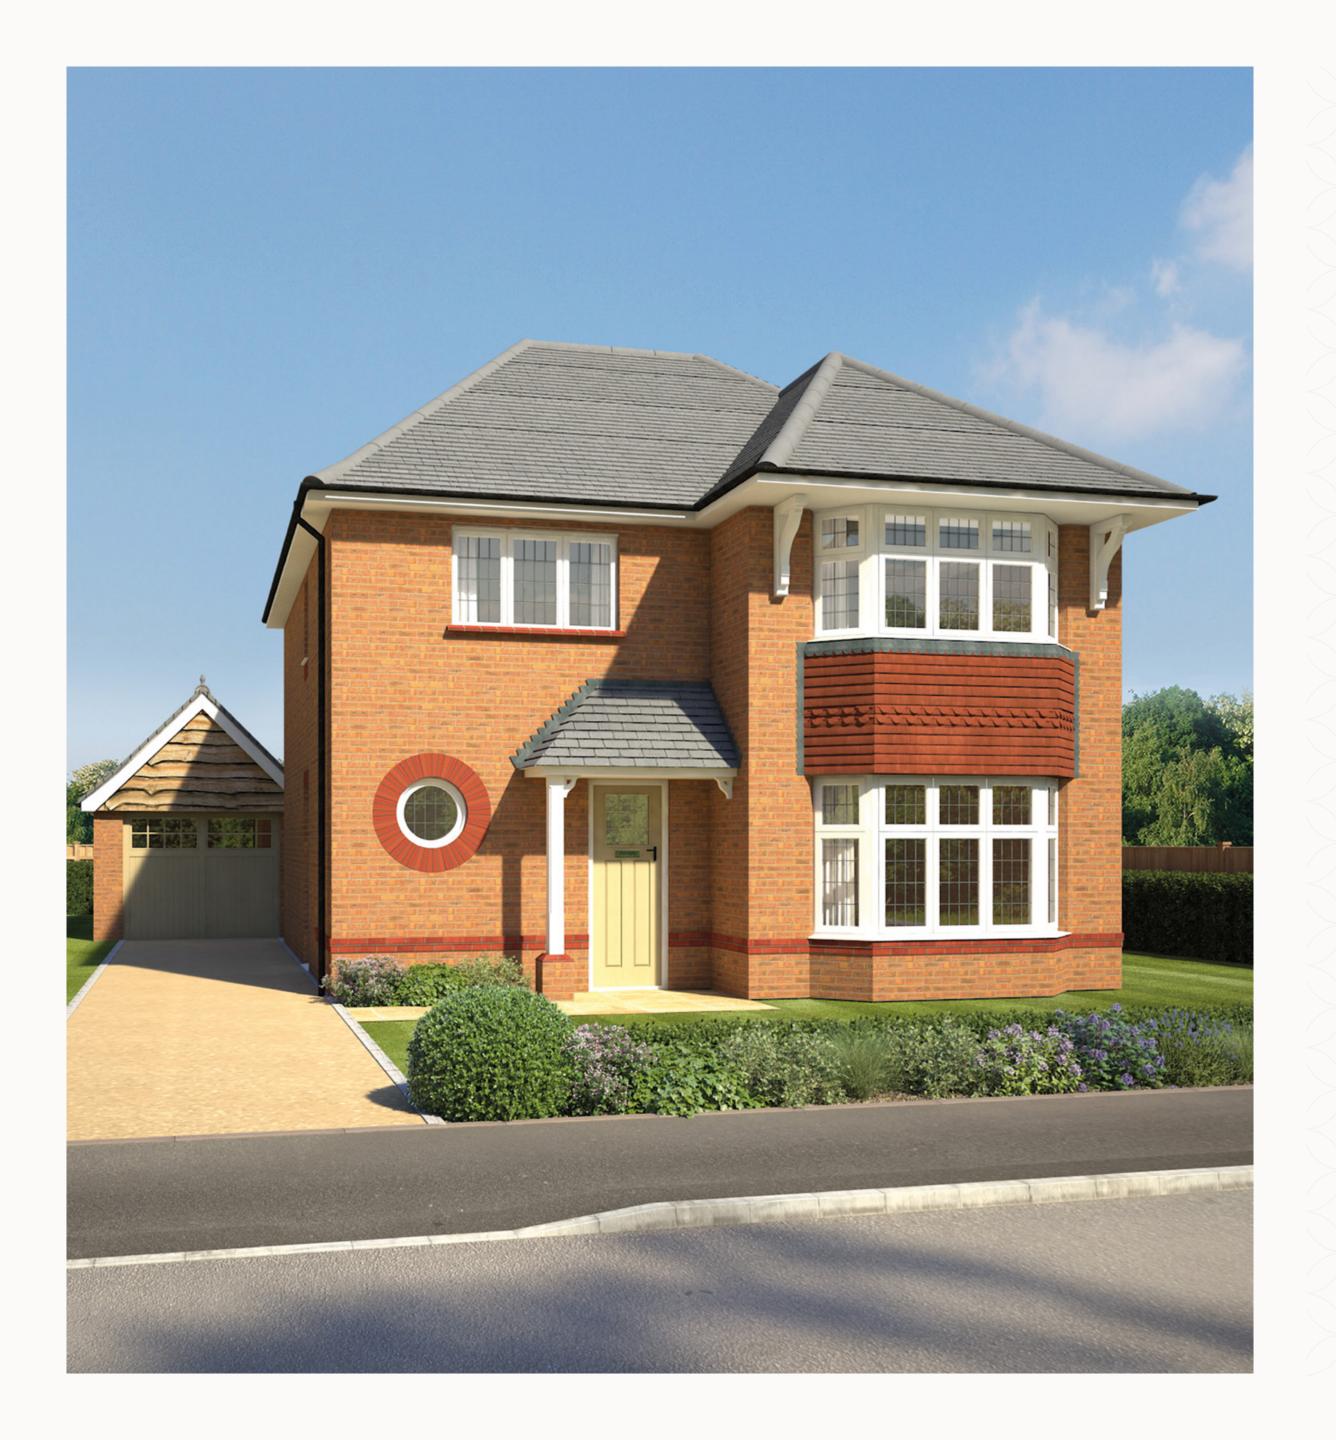

# LEAMINGTON LIFESTYLE

THREE BEDROOM HOME





## THE LEAMINGTON LIFESTYLE GROUND FLOOR

| 1 Lounge | 17'9" × 11'11" | 5.42 x 3.63 m |
|----------|----------------|---------------|
|          |                |               |

| 2 | Kitchen/ | 12'8" x 12'6" | 3.87 x 3.82 m |
|---|----------|---------------|---------------|
|   | Dining   |               |               |

3 Family 12'6" x 12'6" 3.82 x 3.81 m

4 Utility 5'11" x 5'11" 1.81 x 1.80 m

5 Cloaks 6'6" x 5'11" 1.99 x 1.80 m





#### **KEY**

<sup>∞</sup> Hob

**OV** Oven

FF Fridge/freezer

**TD** Tumble dryer space

**♦** Dimensions start

**ST** Storage cupboard

**WM** Washing machine space

**DW** Dish washer space



### THE LEAMINGTON LIFESTYLE FIRST FLOOR

| 6 Bedroom 1   | 13'6" x 11'11" | 4.12 x 3.63 m |
|---------