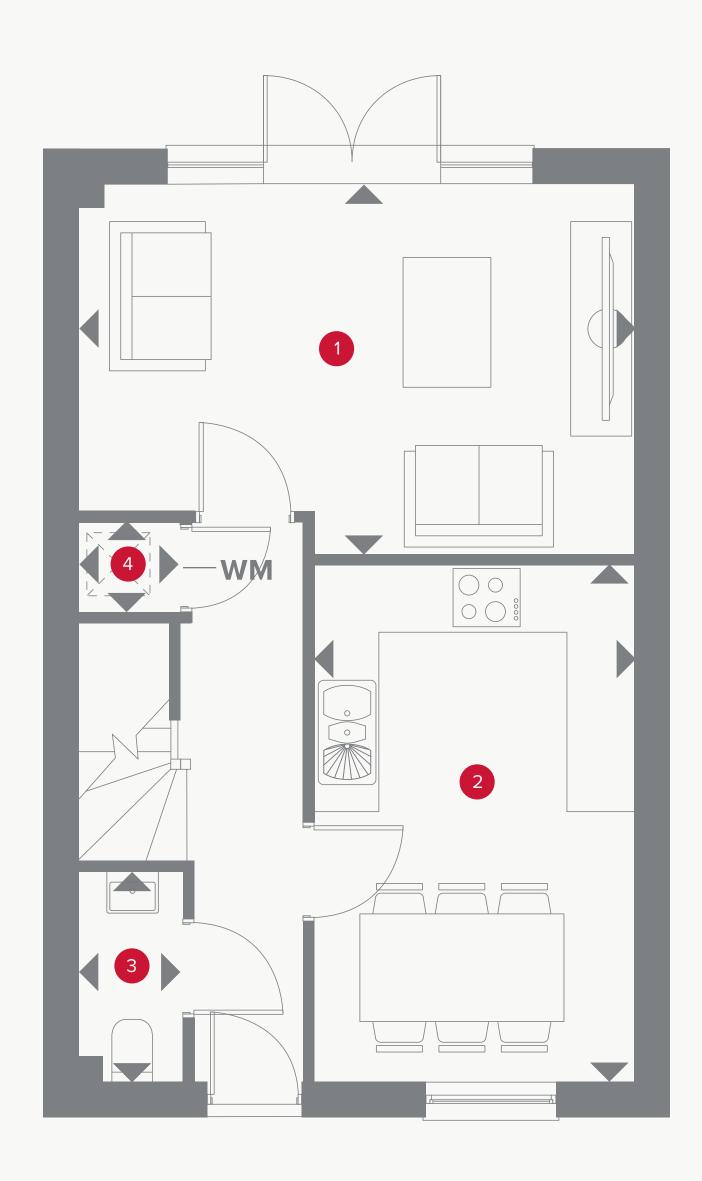

# THE IVANHOE GROUND FLOOR

| 1 Lounge | 16'8" x 11'3" | 5.09 x 3.43 m |
|----------|---------------|---------------|
|----------|---------------|---------------|

| 2 | Kitchen/ | 15'6" × 9'7" | 4. | 73 x | 2.93 m |
|---|----------|--------------|----|------|--------|
|   | Dining/  |              |    |      |        |

| Cloaks | 6'4" x 3'2" | 1.93 x 0.96 m   |
|--------|-------------|-----------------|
| Cluars | 04 132      | 1.33 \ 0.30 111 |

| 4 |         | 2'4" \ 2'0" | 001,001                                    |
|---|---------|-------------|--------------------------------------------|
| 4 | Laundry | 3'1" × 2'9" | $0.94 \times 0.84 \text{ m}$               |
|   |         |             | / / J. |

### **KEY**

₩ Hob

**♦** Dimensions start

**WM** Washing machine space

## THEIVANHOE FIRST FLOOR

5 Bedroom 2 13'4" x 9'11" 4.07 x 3.01 m

6 En-suite 2 2.14 × 1.98 m 7'0" x 6'6"

7 Bedroom 4 11'3" x 9'0" 3.43 x 2.74 m

8 Bathroom 2.26 x 1.93 m 7'5" × 6'4"

#### **KEY**

◆ Dimensions start

**HW** Hot water storage

## THE IVANHOE SECOND FLOOR

9 Bedroom 1 15'9" x 11'6" 4.79 x 3.51 m

10 En-suite 1 9'11" x 4'10" 3.02 x 1.48 m

11 Bedroom 3 13'4" x 11'1" 4.06 x 3.37 m

12 En-suite 3 6'4" x 5'8" 1.93 x 1.73 m

Customers should note this illustration is an example of the Ivanhoe house type.