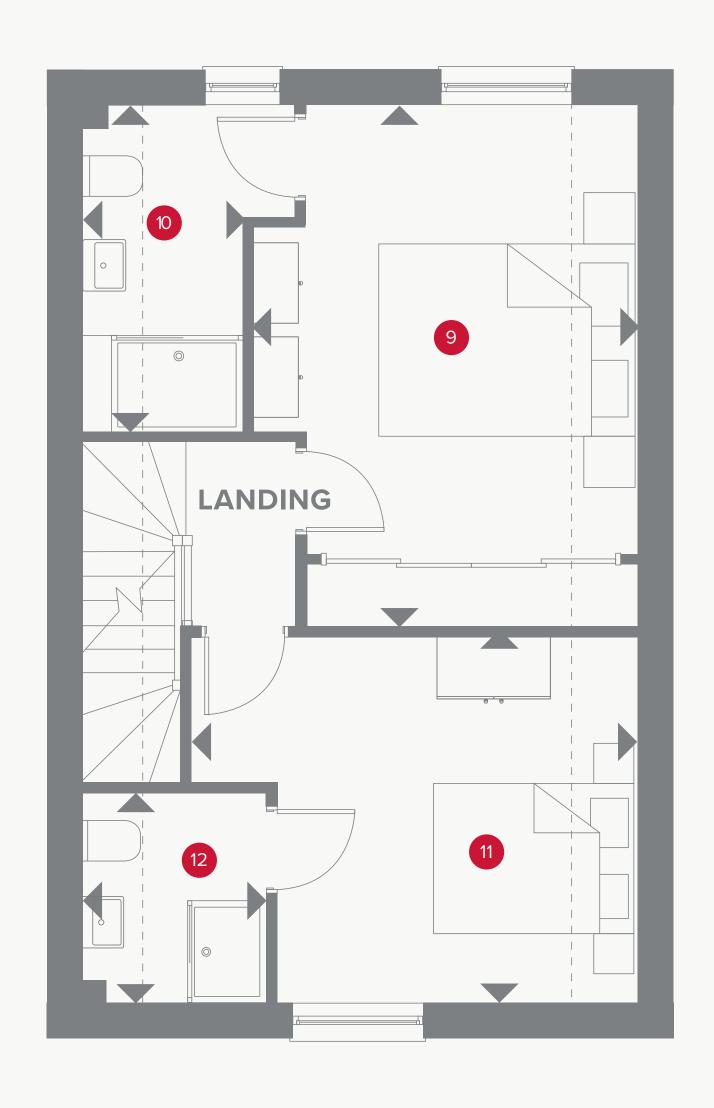

## THE IVANHOE SECOND FLOOR

9 Bedroom 1 15'9" x 11'6" 4.79 x 3.51 m

10 En-suite 1 9'11" x 4'10" 3.02 x 1.48 m

11 Bedroom 3 13'4" x 11'1" 4.06 x 3.37 m

12 En-suite 3 6'4" x 5'8" 1.93 x 1.73 m

Customers should note this illustration is an example of the Ivanhoe house type.