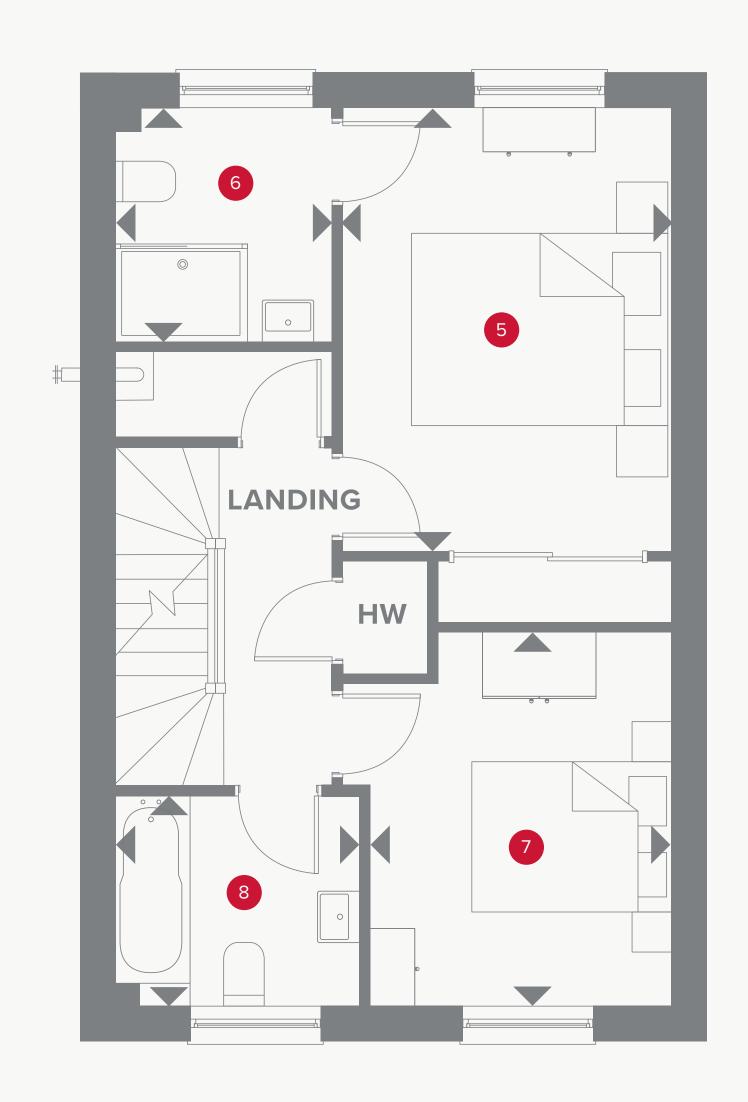

## THEIVANHOE FIRST FLOOR

5 Bedroom 2 13'4" x 9'11" 4.07 x 3.01 m

6 En-suite 2 2.14 × 1.98 m 7'0" x 6'6"

7 Bedroom 4 11'3" x 9'0" 3.43 x 2.74 m

8 Bathroom 2.26 x 1.93 m 7'5" × 6'4"

#### **KEY**

◆ Dimensions start

**HW** Hot water storage