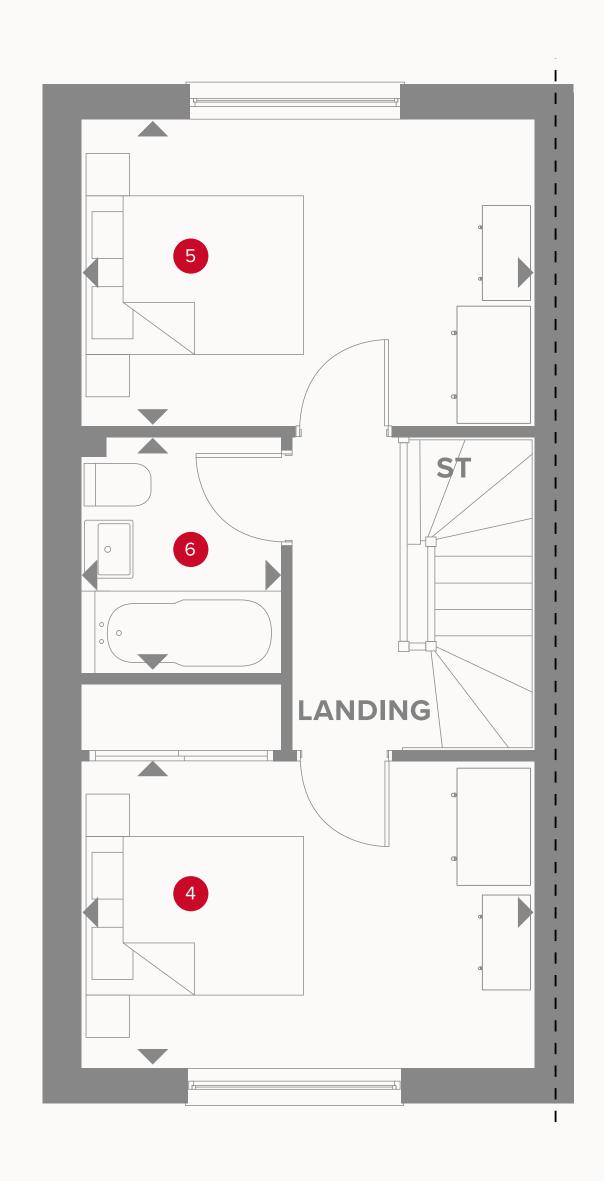

### THE OAK FIRST FLOOR

4 Bedroom 1 12'8" x 10'7" 3.91 x 3.28 m

5 Bedroom 2 3.91 x 2.62 m 12'8" x 8'6"

6 Bathroom 2.03 x 1.74 m 6'6" x 5'7"

#### KEY

**OV** Oven

FF Fridge/freezer

**WD** Washer/dryer space

◆ Dimensions start

**ST** Storage cupboard

**DW** Dish washer space

#### **KEY**

◆ Dimensions start **HW** Hot water storage

All dimensions indicated are approximate and the furniture layout is for illustrative and may be detached, semi-detached or terraced. Materials used may differ from plot to plot including render and roof tile colours. Detailed plans and specifications are available for inspection for each plot at our Sales Centre during working hours and customers must check their individual specifications prior to making a reservation. All wardrobes are subject to site specification. Please see Sales Consultant for further details.