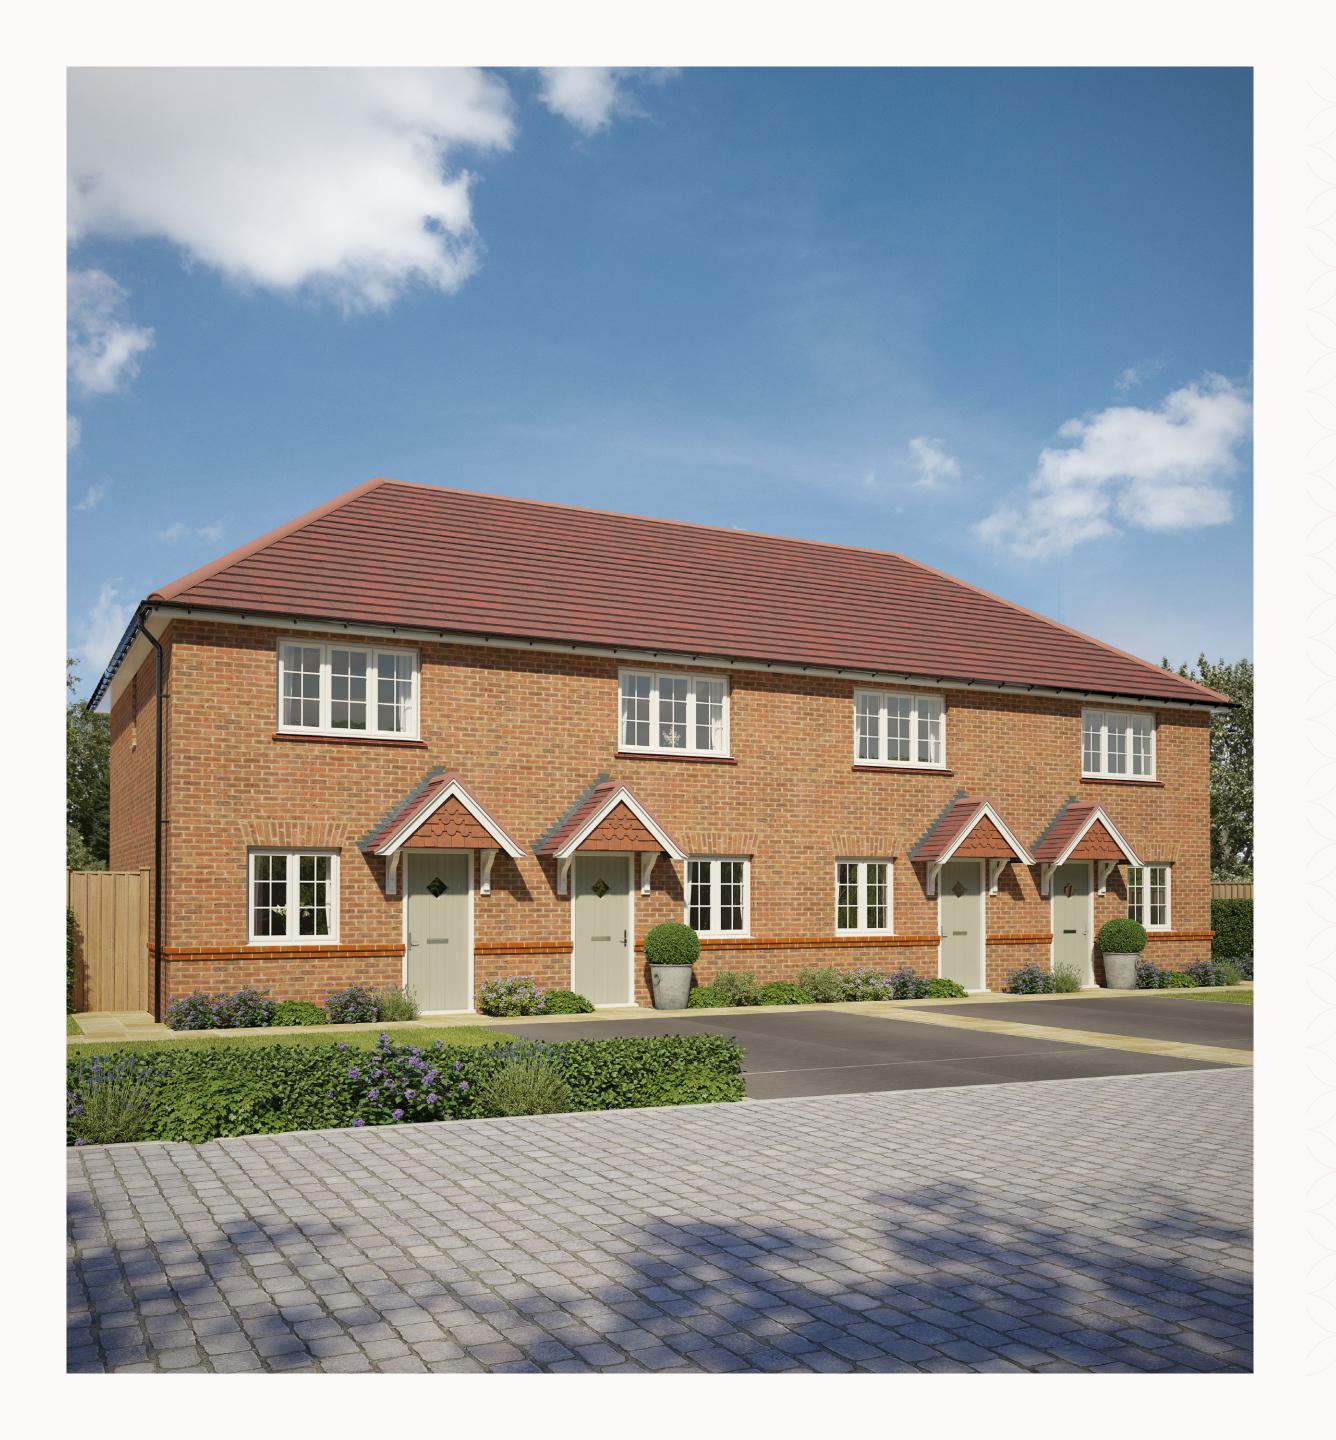

## THE OAK

TWO BEDROOM HOME





# THE OAK GROUND FLOOR

1 Lounge 17'1" x 9'1" 5.22 x 2.80 m

2 Kitchen/Dining 12'8" x 8'7" 3.91 x 2.65 m

3 Cloaks 5'0" x 3'4" 1.52 x 1.04 m





#### KEY

**OV** Oven

FF Fridge/freezer

**WD** Washer/dryer space

◆ Dimensions start

**ST** Storage cupboard

**DW** Dish washer space



### THE OAK FIRST FLOOR

4 Bedroom 1 12'8" x 10'7" 3.91 x 3.28 m

5 Bedroom 2 3.91 x 2.62 m 12'8" x 8'6"

6 Bathroom 2.03 x 1.74 m 6'6" x 5'7"





#### **KEY**

◆ Dimensions start **HW** Hot water storage



All dimensions indicated are approximate and the furniture layout is for illustrative and may be detached, semi-detached or terraced. Materials used may differ from plot to plot including render and roof tile colours. Detailed plans and specifications are available