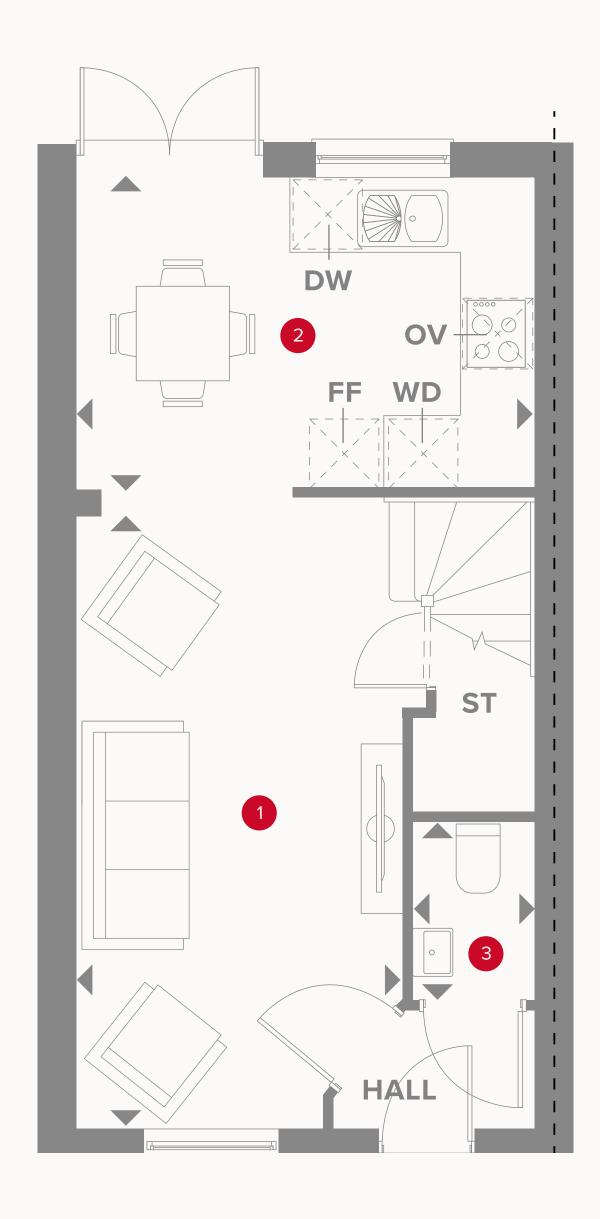

# THE OAK GROUND FLOOR

1 Lounge 17'1" x 9'1" 5.22 x 2.80 m

2 Kitchen/Dining 12'8" x 8'7" 3.91 x 2.65 m

3 Cloaks 5'0" x 3'4" 1.52 x 1.04 m

#### KEY

**OV** Oven

FF Fridge/freezer

**WD** Washer/dryer space

◆ Dimensions start

**ST** Storage cupboard

**DW** Dish washer space