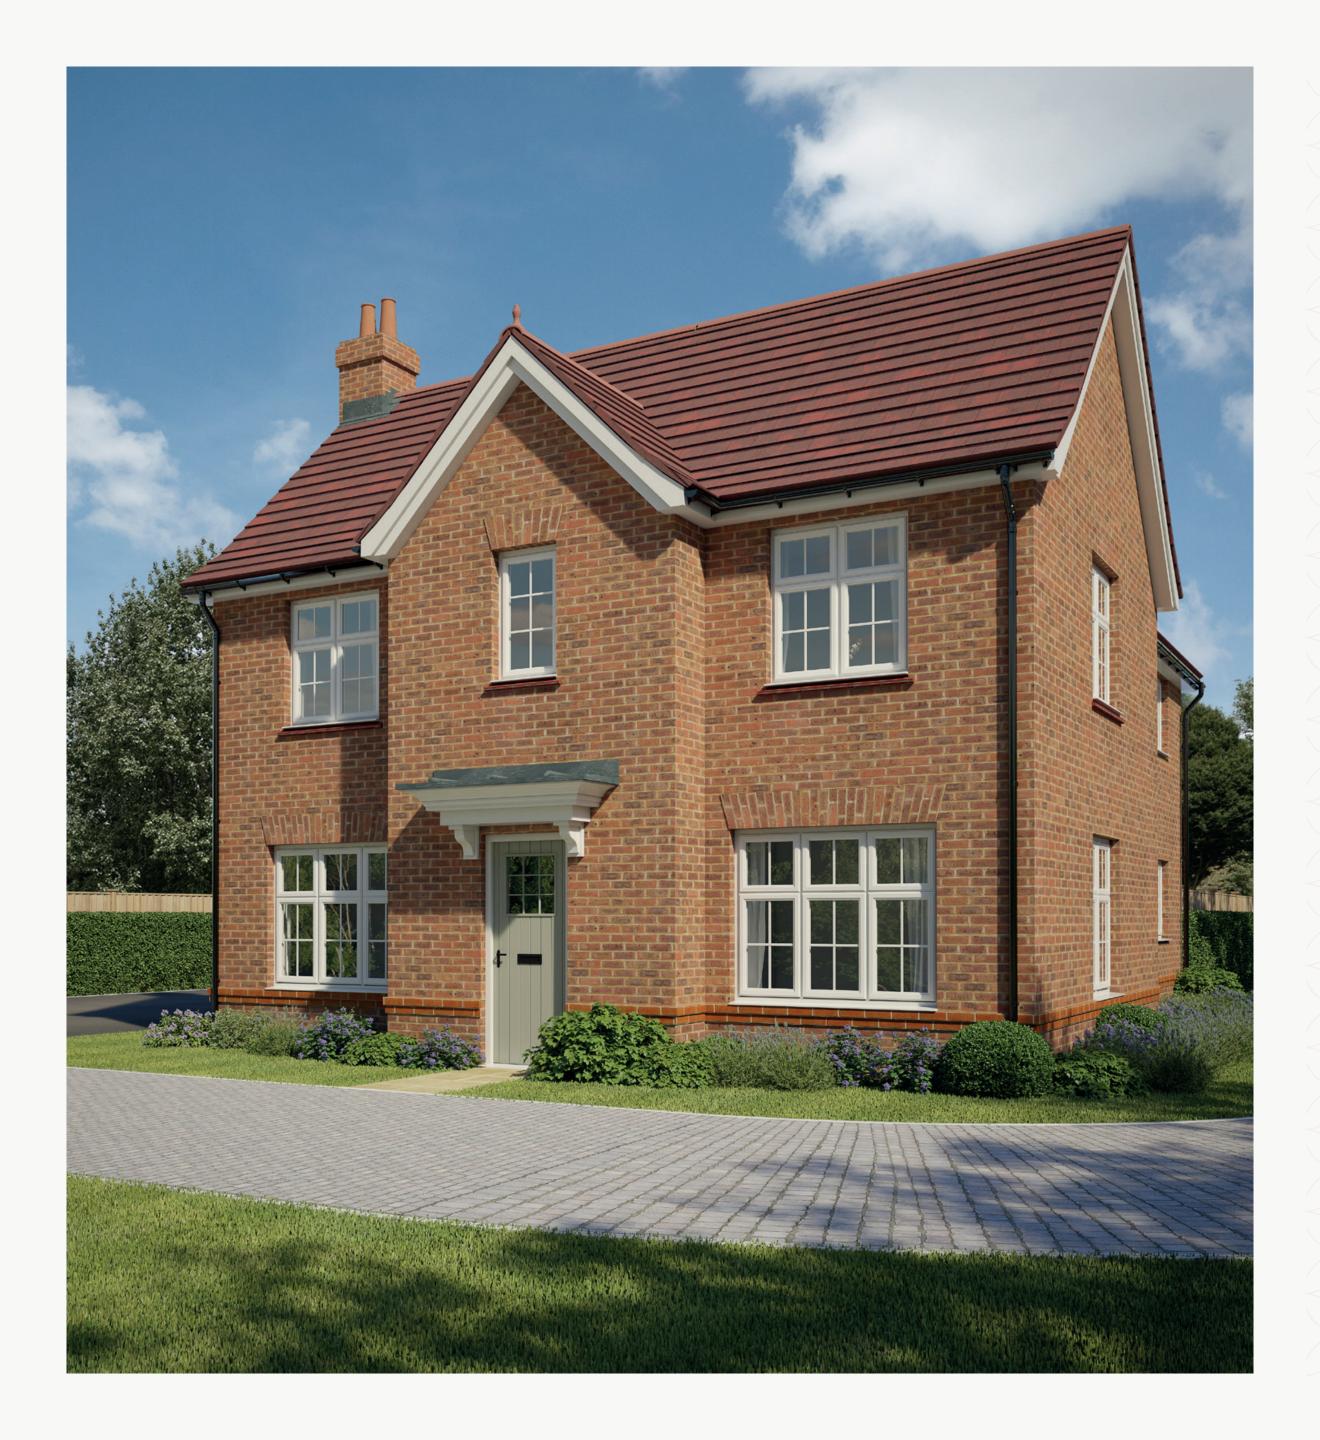

## RUTHIN

FOUR BEDROOM HOME





## THE RUTHIN GROUND FLOOR

| 1 | _ounge / | 15'11" × 10'8" | 4.86 x 3.26 m |
|---|----------|----------------|---------------|
|   | <u> </u> |                |               |

| 2 | Family Room | 12'1" x 8'11" | 3.37 x 2.73 m |
|---|-------------|---------------|---------------|

3 Kitchen/ 15'1" x 12'11" 4.58 x 3.96 m Dining

4 Cloaks 4'9" x 3'8" 1.46 x 1.11 m

5 Laundry 4'10" x 3'8" 1.49 x 3.26 m





## **KEY**

<sup>∞</sup> Hob

**OV** Oven

**FF** Fridge/freezer

**TD** Tumble dryer space

◆ Dimensions start

ST Storage cupboard

WM Washing machine space

**DW** Dish washer space



## THE RUTHIN FIRST FLOOR

|  | 6 | Bedroom 1 | 12'11" × 11'3" | 3.96 x 3.42 m |
|--|---|-----------|----------------|---------------|
|--|---|-----------|---------