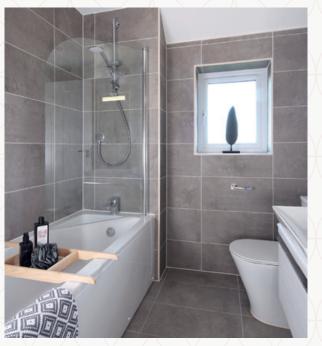

## THE RUTHIN FIRST FLOOR

|  | 6 | Bedroom 1 | 12'11" × 11'3" | 3.96 x 3.42 m |
|--|---|-----------|----------------|---------------|
|--|---|-----------|----------------|---------------|

| 7 En-suite | 9'6" x 3'9" | 2.92 x 1.14 m |
|------------|-------------|---------------|
|------------|-------------|---------------|