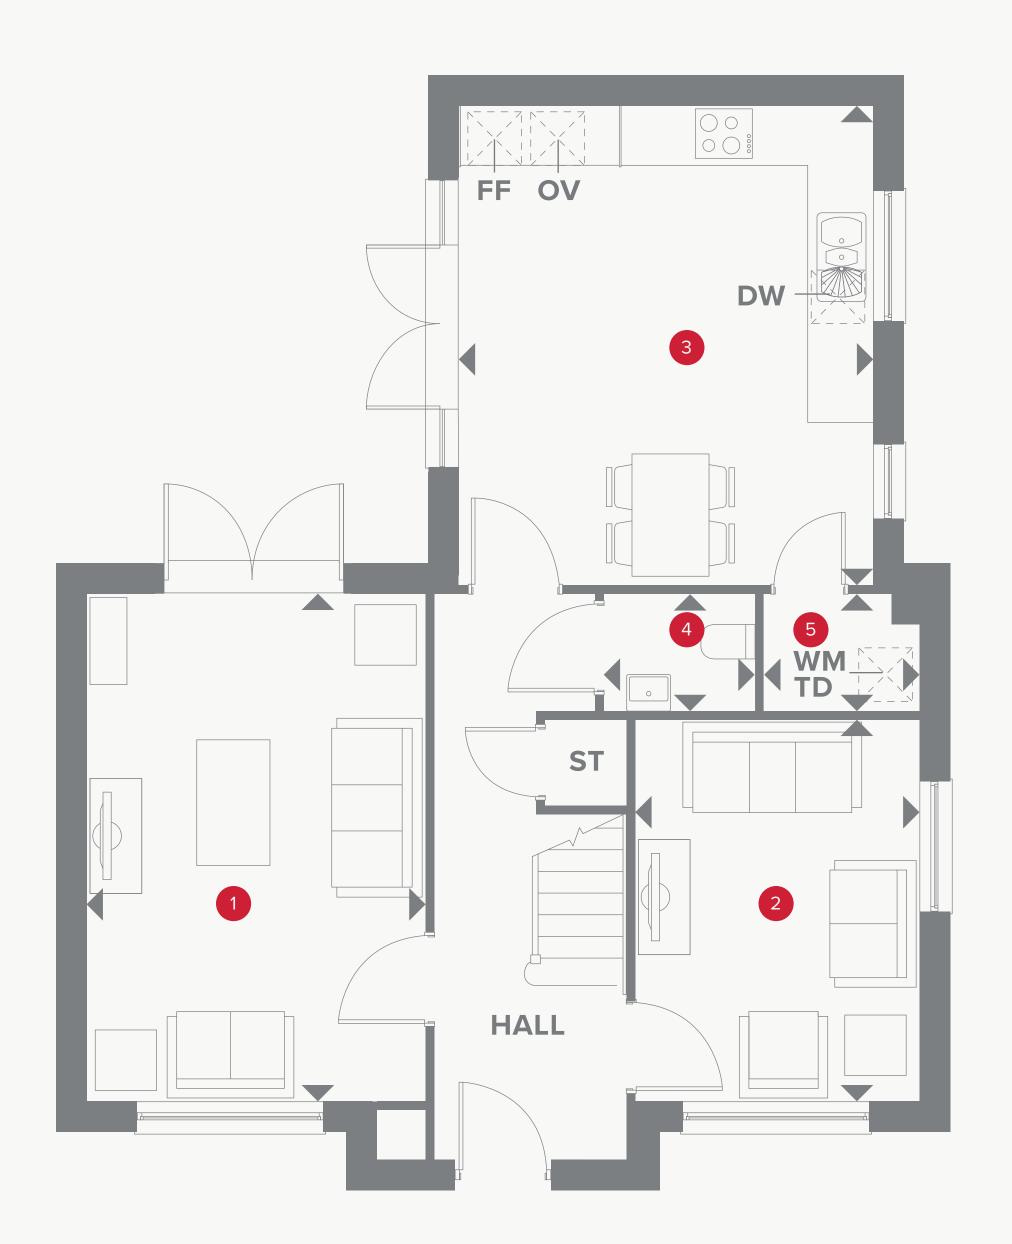

## THE RUTHIN GROUND FLOOR

| 1 | _ounge / | 15'11" × 10'8" | 4.86 x 3.26 m |
|---|----------|----------------|---------------|
|   | <u> </u> |                |               |

| 2 | Family Room | 12'1" x 8'11" | 3.37 x 2.73 m |
|---|-------------|---------------|---------------|

3 Kitchen/ 15'1" x 12'11" 4.58 x 3.96 m Dining

4 Cloaks 4'9" x 3'8" 1.46 x 1.11 m

5 Laundry 4'10" x 3'8" 1.49 x 3.26 m

## **KEY**

<sup>∞</sup> Hob

**OV** Oven

**FF** Fridge/freezer

**TD** Tumble dryer space

◆ Dimensions start

ST Storage cupboard

WM Washing machine space

**DW** Dish washer space