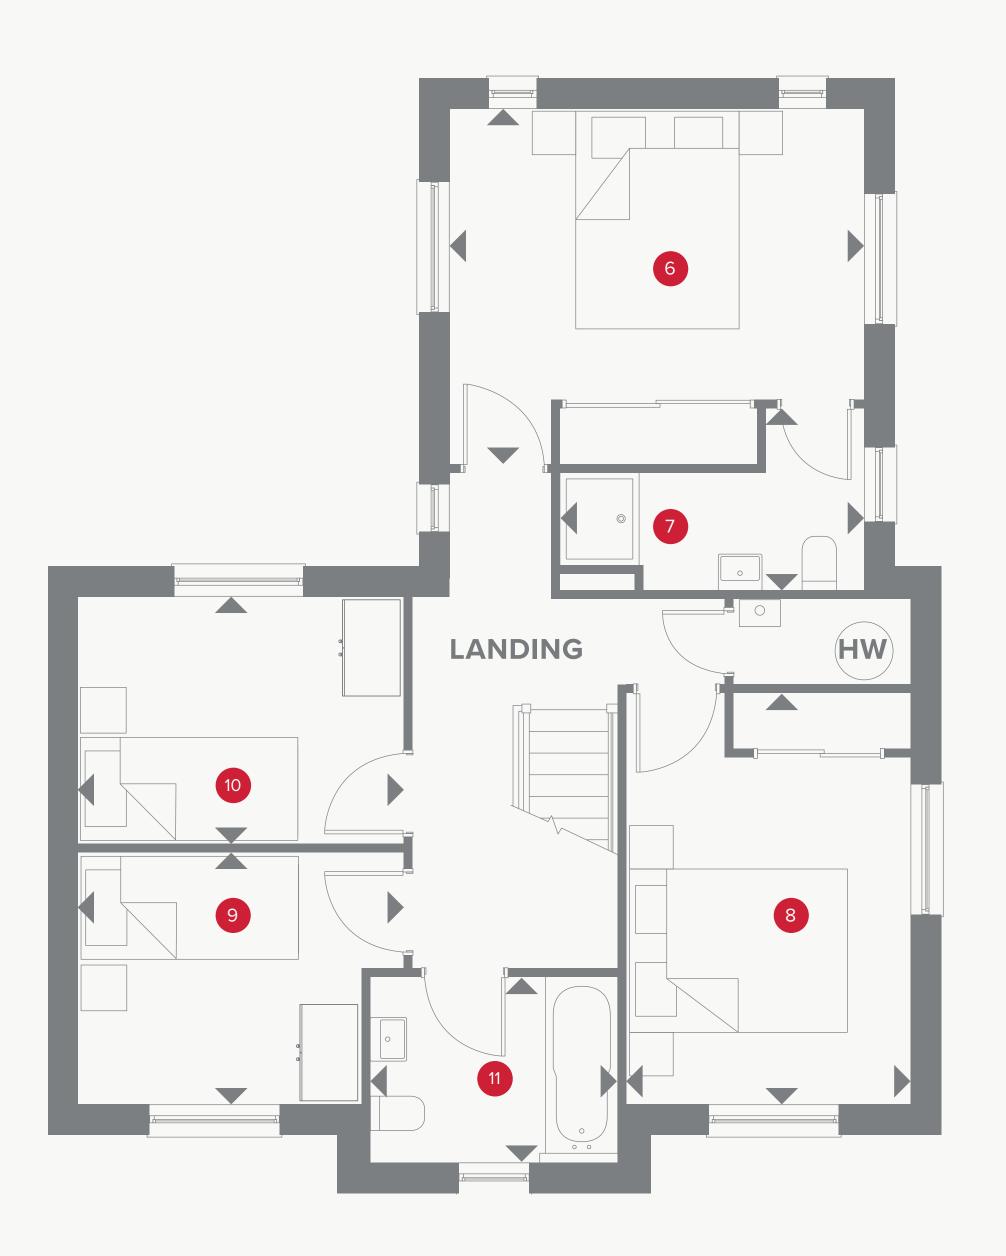

8 Bedroom 2 12'11" x 8'11" 3.96 x 2.73 m

9 Bedroom 3 10'3" x 7'9" 3.13 x 2.37 m

10 Bedroom 4 8'11" x 7'11" 2.73 x 2.41 m

11 Bathroom 7'10" x 5'10" 2.39 x 1.77 m

Dimensions startHW Hot water storage

Customers should note this illustration is an example of the Ruthin house type. All dimensions indicated are approximate and the furniture layout is for illustrative purposes only. Homes may be 'handed' (mirror image) versions of the illustrations, and may be detached, semi-detached or terraced. Materials used may differ from plot to plot including render and roof tile colours. Detailed plans and specifications are available for inspection for each plot at our Sales Centre during working hours and customers must check their individual specifications prior to making a reservation. All wardrobes are subject to site specification. Please see Sales Consultant for further details.