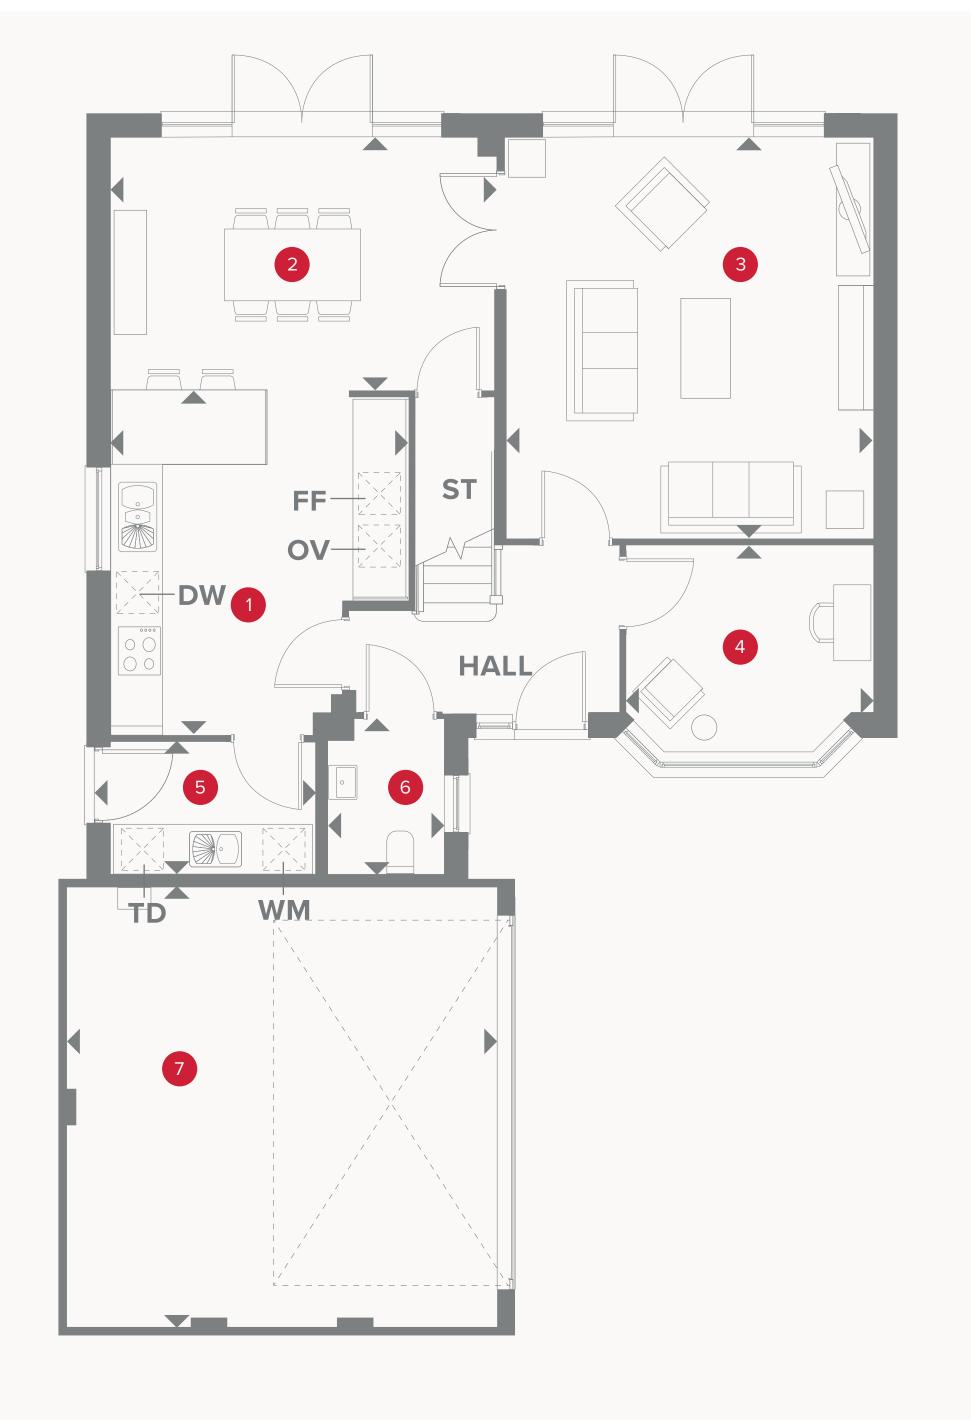

# THE CANTERBURY LIFESTYLE GROUND FLOOR

| 1 Kitchen | 13'8" x 11'9" | 4.16 x 3.59m |
|-----------|---------------|--------------|
|           |               |              |

2 Dining 15'2" x 10'0" 4.63 x 3.04m

3 Lounge 15'10" x 14'6" 4.82 x 4.42m

4 Study 9'9" x 8'1" 2.98 x 2.47m

5 Utility 8'0" x 5'5" 2.44 x 1.65m

6 Cloaks 6'4" x 4'8" 1.93 x 1.43m
7 Garage 17'5" x 17'0" 5.30 x 5.19m

## **KEY**

**OV** Oven

**FF** Fridge/freezer

**TD** Tumble dryer space

Dimensions start

**ST** Storage cupboard

WM Washing machine spaceDW Dish washer space