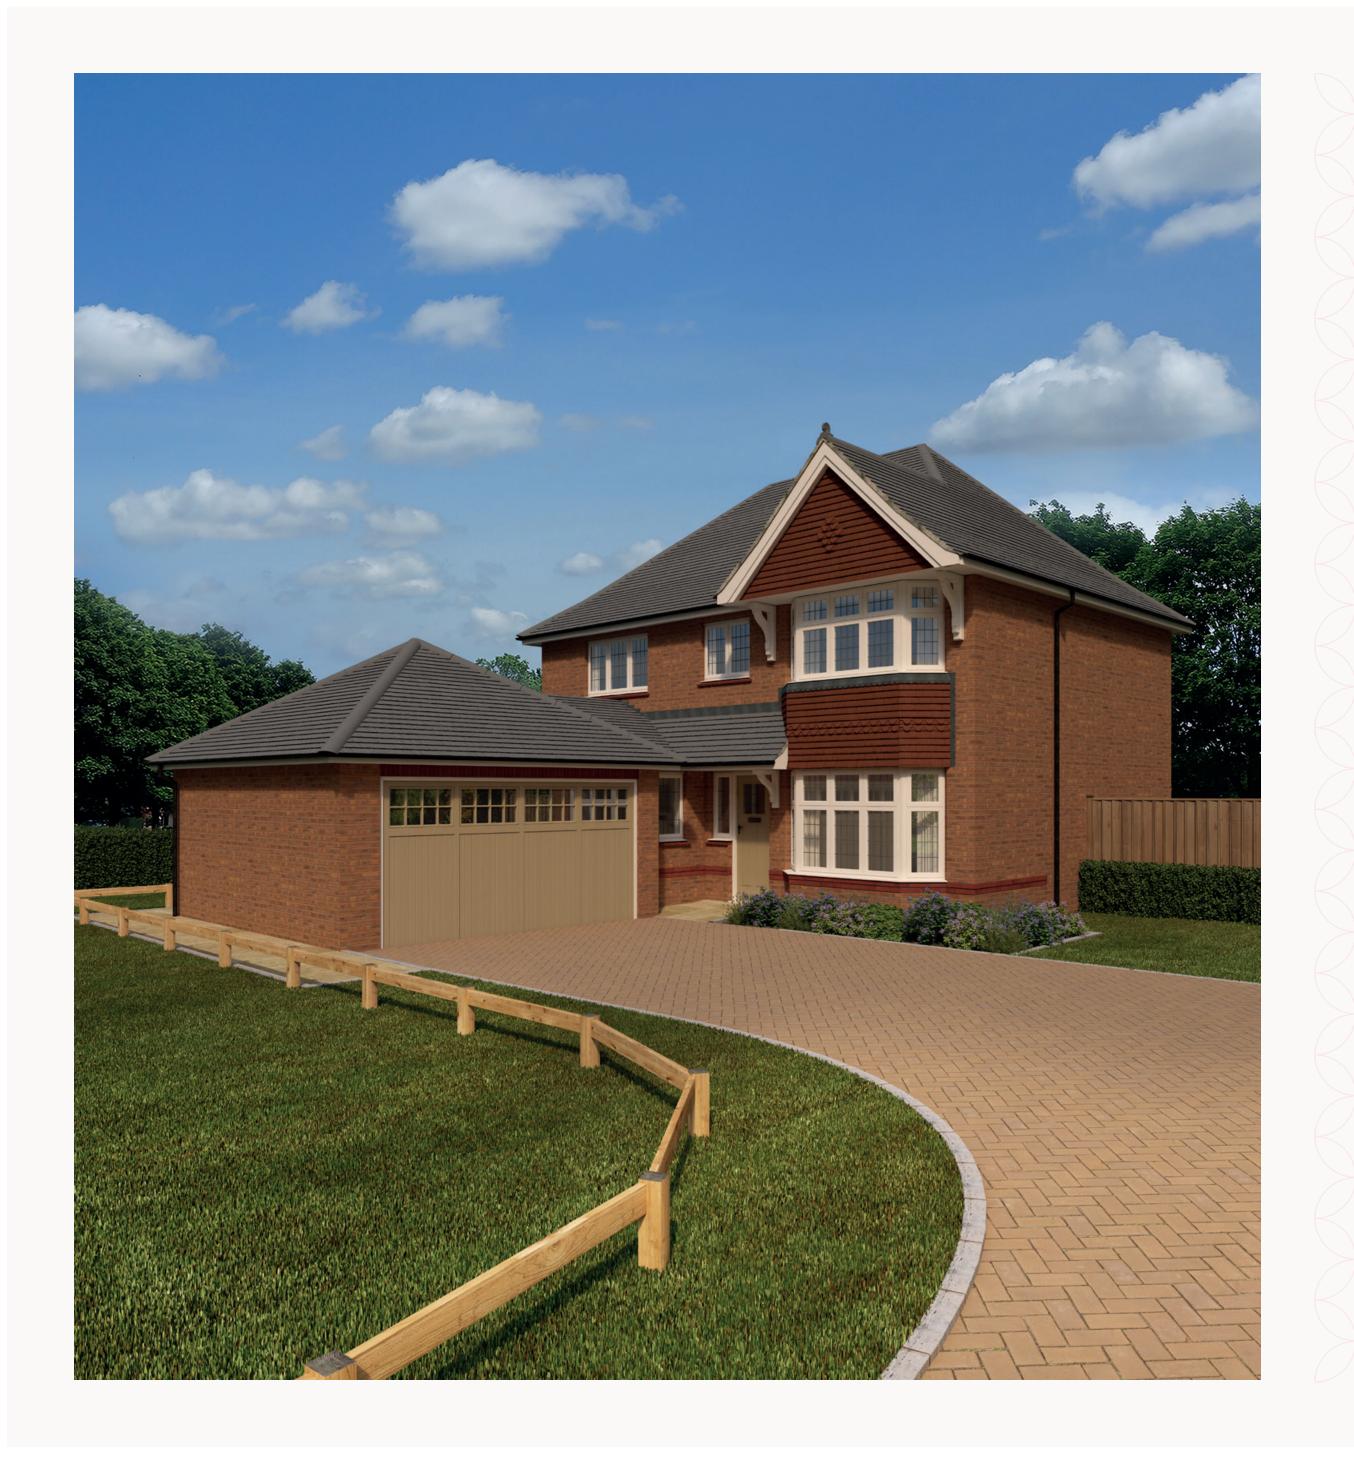

# CANTERBURY LIFESTYLE

THREE BEDROOM HOME





# THE CANTERBURY LIFESTYLE GROUND FLOOR

| 1 Kitchen | 13'8" x 11'9" | 4.16 x 3.59m |
|-----------|---------------|--------------|
|           |               |              |

2 Dining 15'2" x 10'0" 4.63 x 3.04m

3 Lounge 15'10" x 14'6" 4.82 x 4.42m

4 Study 9'9" x 8'1" 2.98 x 2.47m

5 Utility 8'0" x 5'5" 2.44 x 1.65m

6 Cloaks 6'4" x 4'8" 1.93 x 1.43m
7 Garage 17'5" x 17'0" 5.30 x 5.19m





## **KEY**

**OV** Oven

**FF** Fridge/freezer

**TD** Tumble dryer space

Dimensions start

**ST** Storage cupboard

WM Washing machine spaceDW Dish washer space

# LANDING 8

# THE CANTERBURY LIFESTYLE FIRST FLOOR

| 8 | Bedroom 1 | 18'4" × 11'5" | 5.59 x 3.48m |
|---|-----------|---------------|--------------|
|   |           |               |