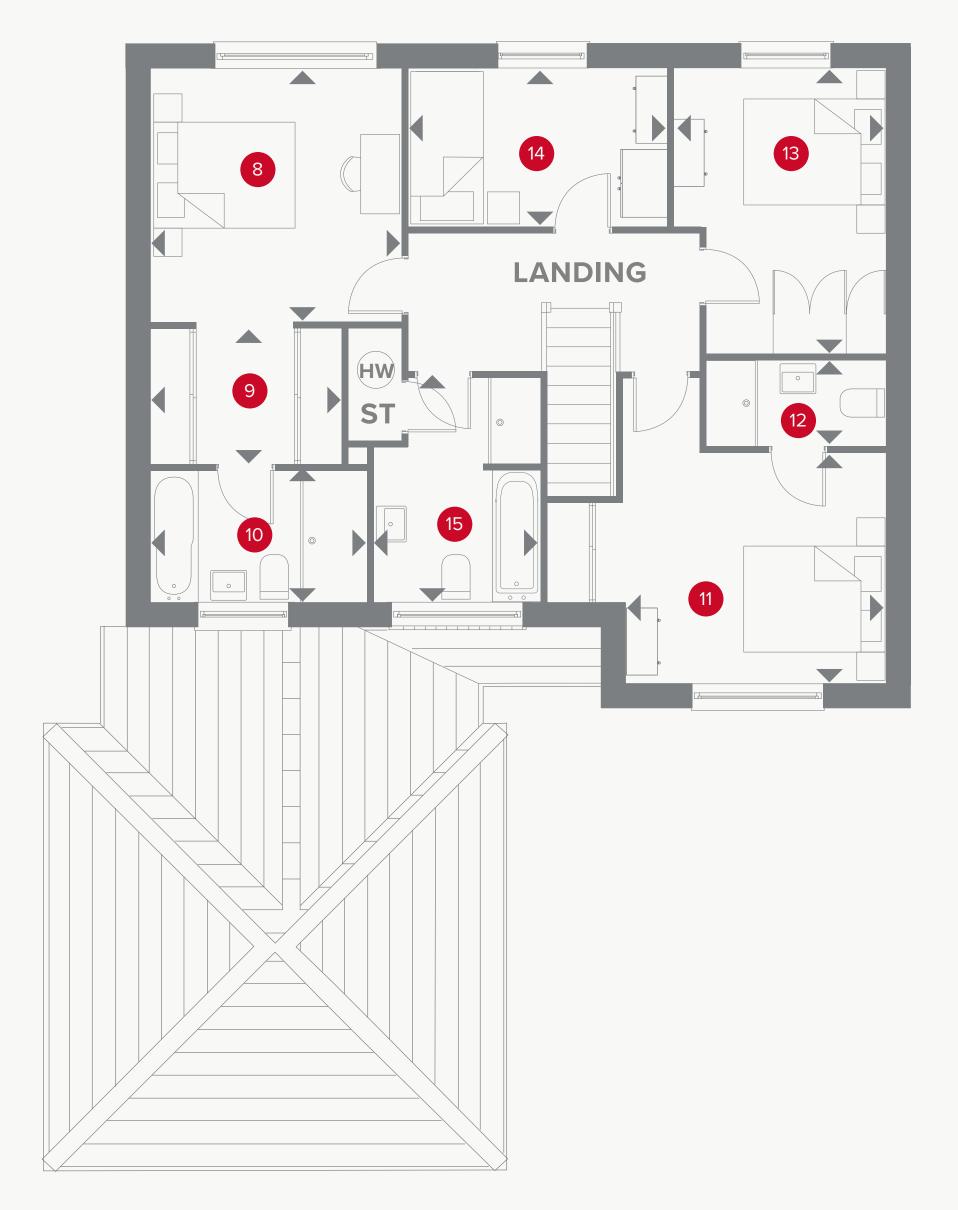

#### THE LEDSHAM FIRST FLOOR

| 8 Bedroom 1   | 11'7" × 11'6" | 3.55 x 3.52m |
|---------------|---------------|--------------|
| 9 Dressing    | 8'10" x 6'2"  | 2.68 x 1.88m |
| 10 En-suite 1 | 9'11" x 6'1"  | 3.03 x 1.86m |
| 11 Bedroom 2  | 15'6" x 10'6" | 4.73 x 3.22m |
| 12 En-suite 2 | 8'3" x 3'10"  | 2.53 x 1.18m |
| 13 Bedroom 3  | 13'1" × 9'8"  | 3.99 x 2.96m |
| 14 Bedroom 4  | 11'7" × 7'3"  | 3.55 x 2.23m |
| 15 Bathroom   | 10'3" x 7'7"  | 3.13 x 2.33m |

#### **KEY**

◆ Dimensions start **HW** Hot water storage

Customers should note this illustration is an example of the Ledsham house type. All dimensions indicated are approximate and the furniture layout is for illustrative purposes only. Homes may be 'handed' (mirror image) versions of the illustrations, and may be detached, semi-detached or terraced. Materials used may differ from plot to plot including render and roof tile colours. Detailed plans and specifications are available for inspection for each plot at our Sales Centre during working hours and customers must check their individual specifications prior to making a reservation.