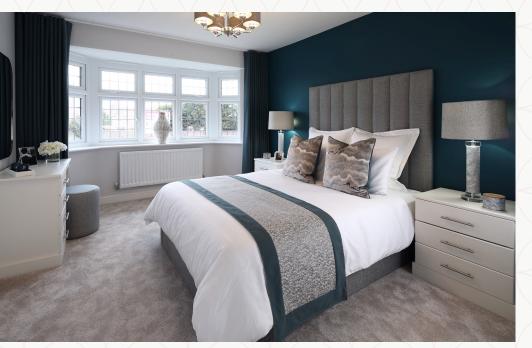

#### THE LEDSHAM FIRST FLOOR

| 8 Bedroom 1   | 11'7" × 11'6" | 3.55 x 3.52m |
|---------------|---------------|--------------|
| 9 Dressing    | 8'10" x 6'2"  | 2.68 x 1.88m |
| 10 En-suite 1 | 9'11" x 6'1"  | 3.03 x 1.86m |
| 11 Bedroom 2  | 15'6" x 10'6" | 4.73 x 3.22m |
| 12 En-suite 2 | 8'3" x 3'10"  | 2.53 x 1.18m |
| 13 Bedroom 3  | 13'1" × 9'8"  | 3.99 x 2.96m |
| 14 Bedroom 4  | 11'7" × 7'3"  | 3.55 x 2.23m |
| 15 Bathroom   | 10'3" x 7'7"  | 3.13 x 2.33m |