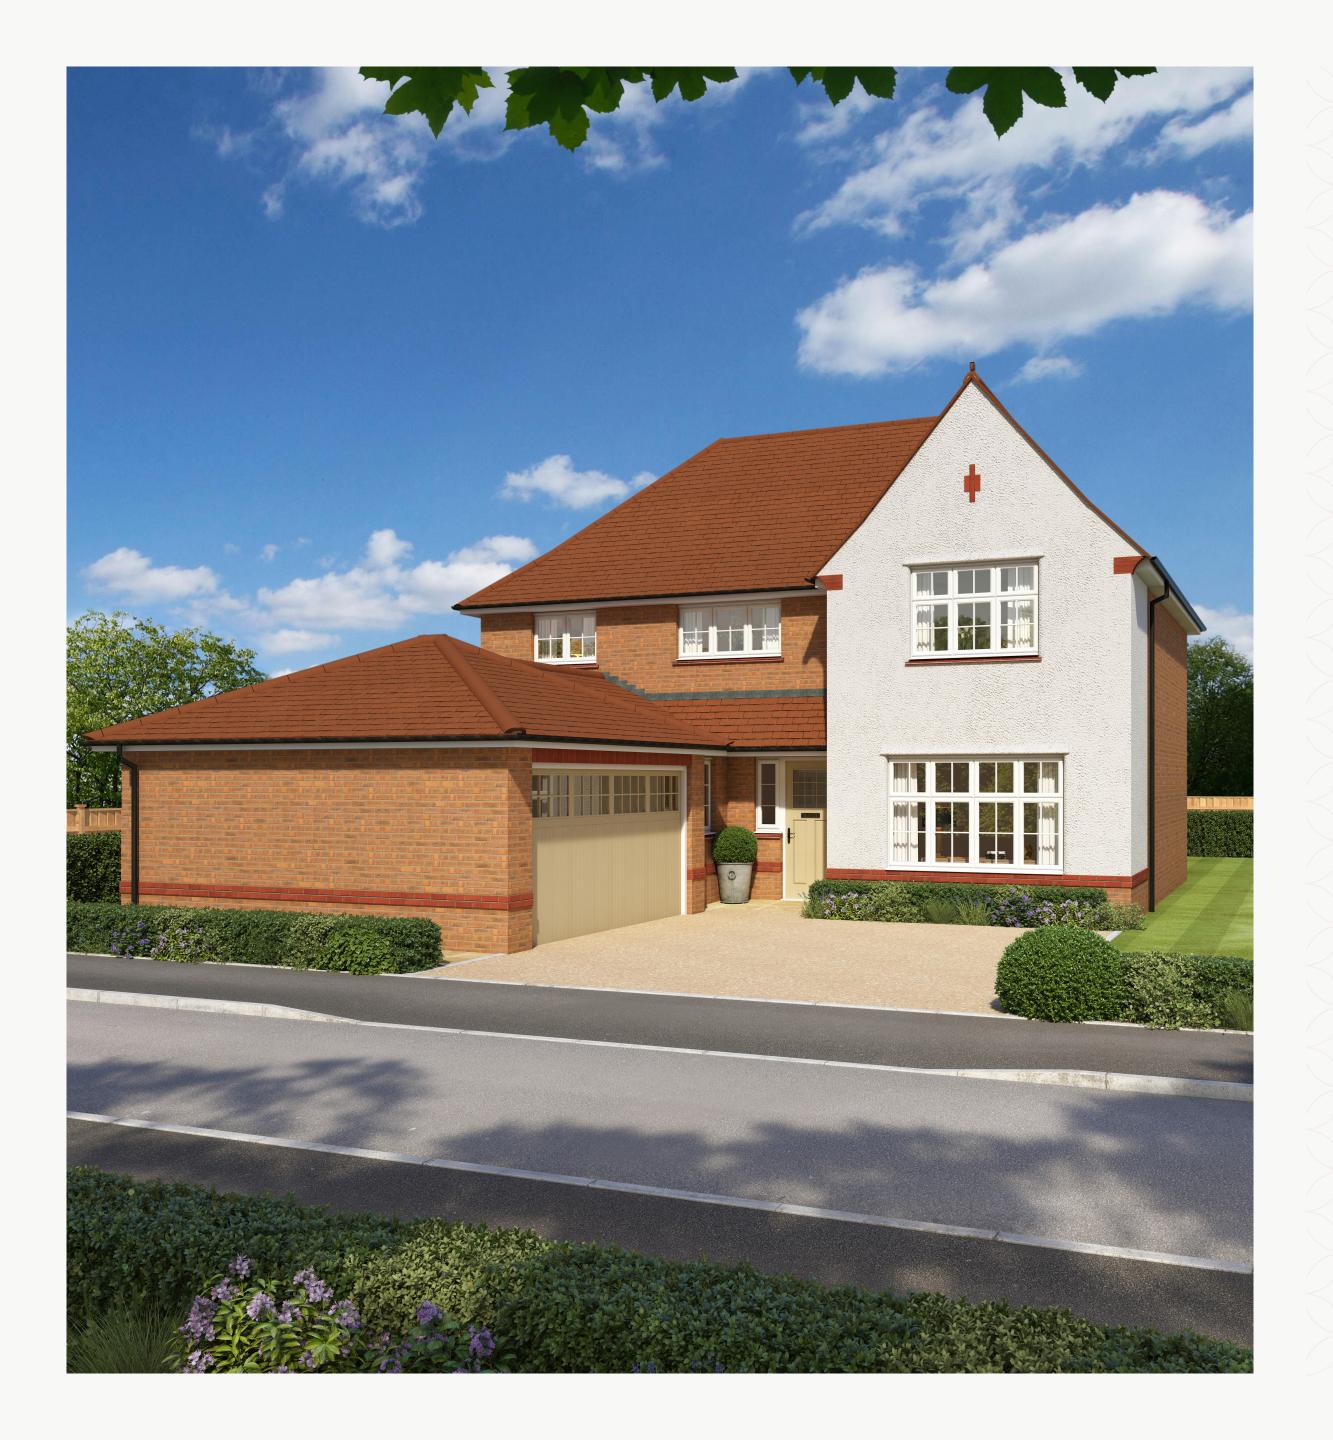

## LEDSHAM

FOUR BEDROOM HOME

# OV HALL Plots 38, 51 & 66 are handed

#### **KEY**

◆ Dimensions start **HW** Hot water storage

Customers should note this illustration is an example of the Ledsham house type. All dimensions indicated are approximate and the furniture layout is for illustrative purposes only. Homes may be 'handed' (mirror image) versions of the illustrations, and may be detached, semi-detached or terraced. Materials used may differ from plot to plot including render and roof tile colours. Detailed plans and specifications are available for inspection for each plot at our Sales Centre during working hours and customers must check their individual specifications prior to making a reservation.