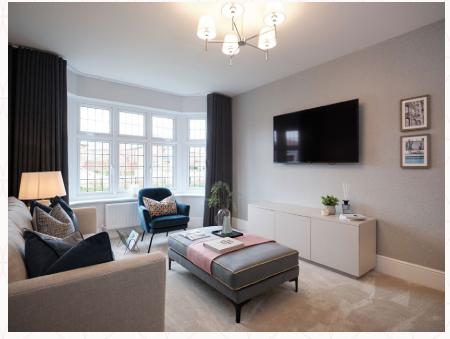

### THE OXFORD LIFESTYLE GROUND FLOOR

| 1 Lounge | 15'7" x 10'8" | 4.80 x 3.29 m |
|----------|---------------|---------------|
|          |               |               |

| 2 | Kitchen/ | 21'7" × 12'7" | 6.63 x 3.88 m |
|---|----------|---------------|---------------|
|   | Dining   |               |               |