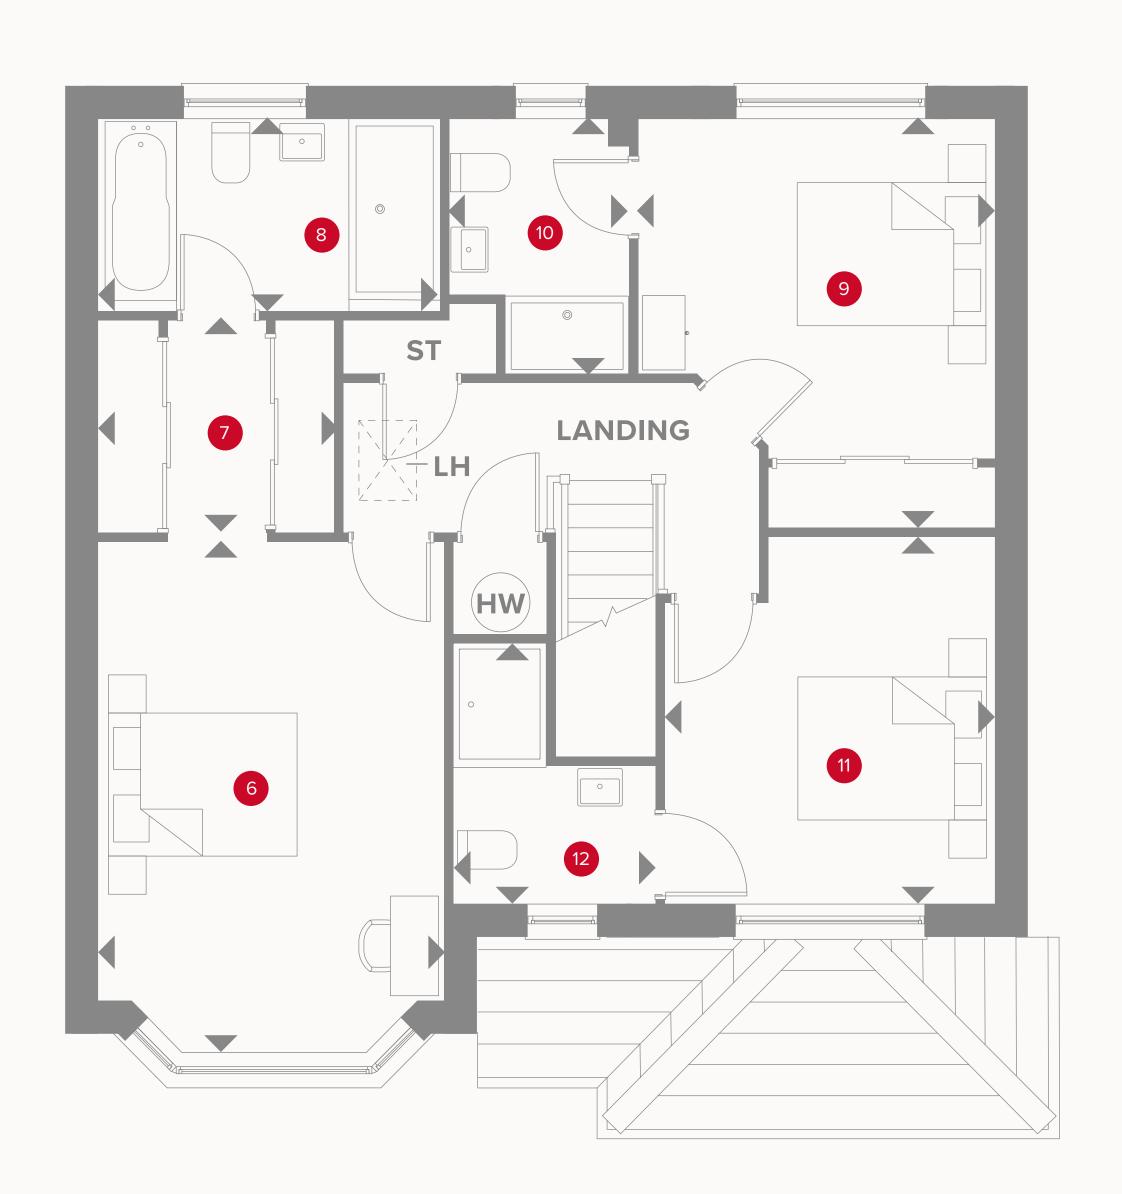

### THE OXFORD LIFESTYLE FIRST FLOOR

| 6 Bedroom 1   | 15'8" x 10'8" | 4.82 x 3.29 m |
|---------------|---------------|---------------|
| 7 Dressing    | 7'5" x 6'7"   | 2.28 x 2.03 m |
| 8 En-suite 1  | 10'7" x 5'9"  | 3.29 x 1.80 m |
| 9 Bedroom 2   | 11'3" × 10'7" | 3.46 x 3.27 m |
| 10 En-suite 2 | 7'9" x 5'7"   | 2.41 x 1.73 m |
| 11 Bedroom 3  | 11'5" × 10'0" | 3.52 x 3.05 m |
| 12 En-suite 3 | 8'2" x 6'4"   | 2.51 x 1.96 m |

#### **KEY**

◆ Dimensions start **HW** Hot water storage

**LH** Loft hatch

Customers should note this illustration is an example of the Oxford Lifestyle house type. All dimensions indicated are approximate and the furniture layout is for illustrative purposes only. Homes may be 'handed' (mirror image) versions of the illustrations, and may be detached, semi-detached or terraced. Materials used may differ from plot to plot including render and roof tile colours. Detailed plans and specifications are available for inspection for each plot at our Sales Centre during working hours and customers must check their individual specifications prior to making a reservation.