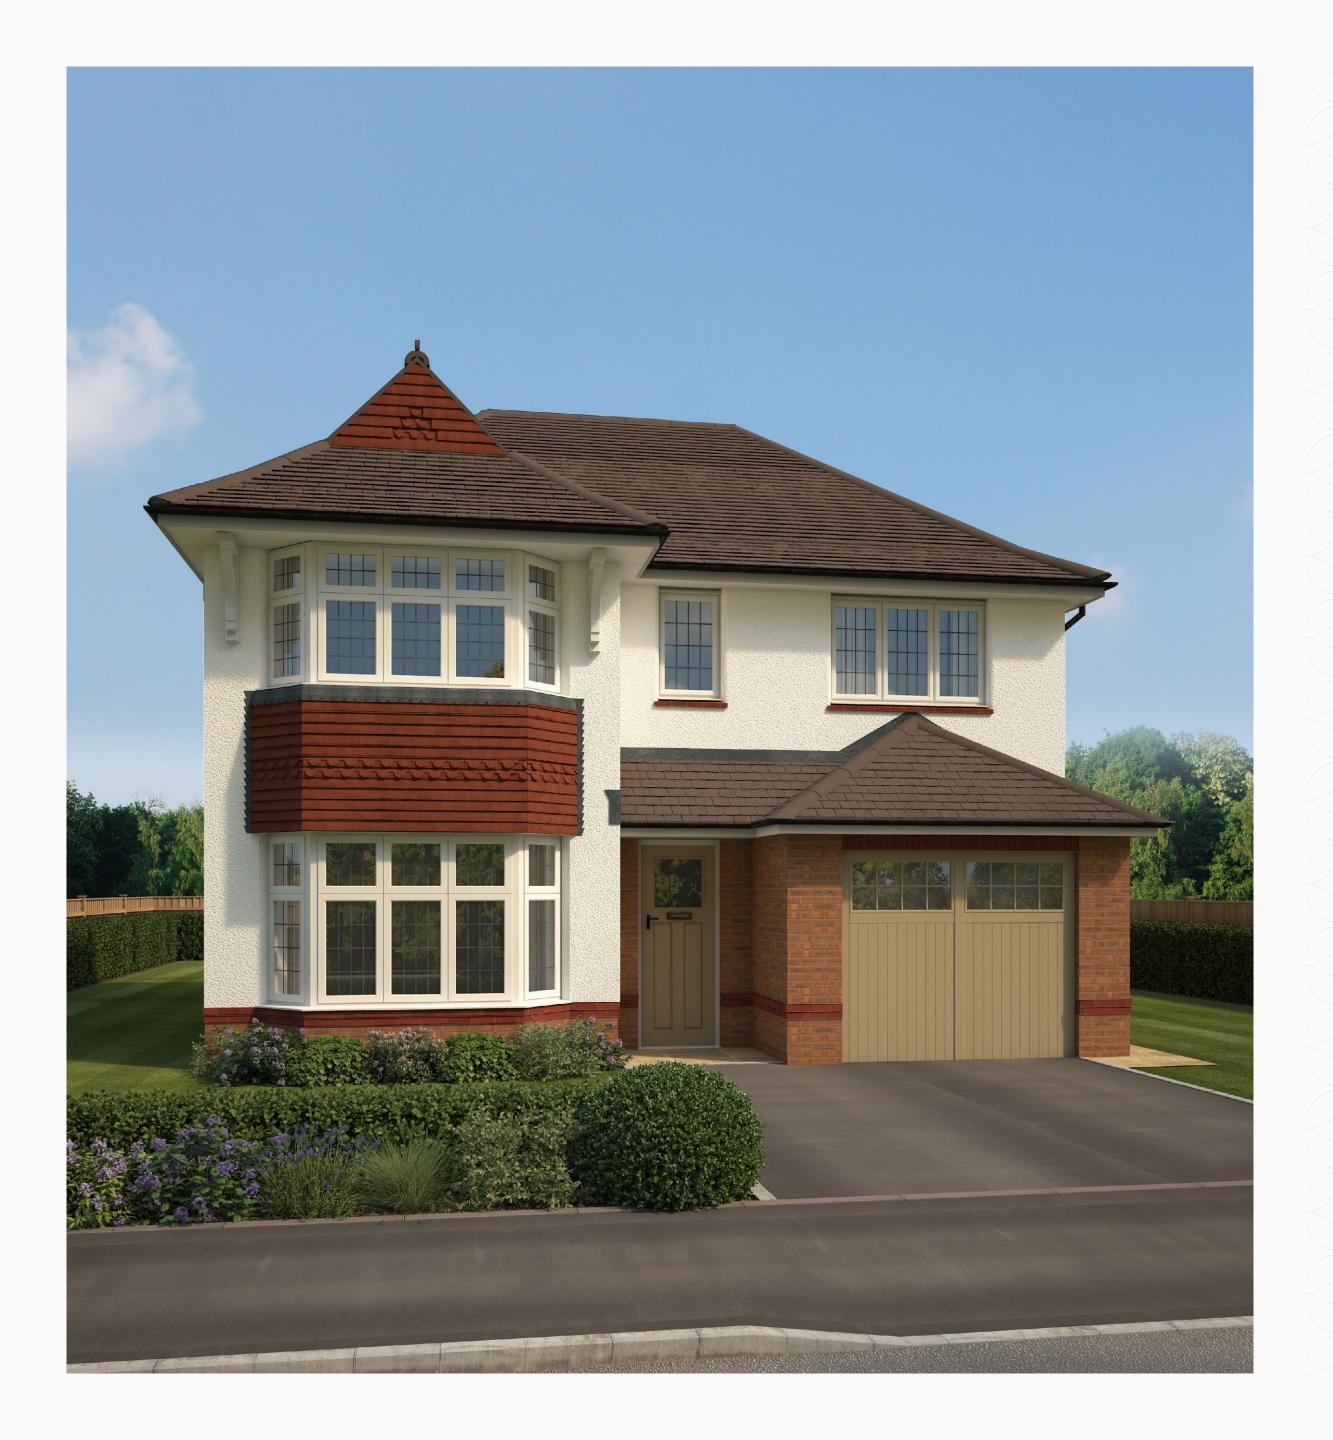

# THE OXFORD LIFESTYLE

THREE BEDROOM HOME







# THE OXFORD LIFESTYLE

THREE BEDROOM HOME





### THE OXFORD LIFESTYLE GROUND FLOOR

| 1 Lounge | 15'7" x 10'8" | 4.80 x 3.29 m |
|----------|---------------|---------------|
|          |               |               |

| 2 | Kitchen/ | 21'7" × 12'7" | 6.63 x 3.88 m |
|---|----------|---------------|---------------|
|   | Dining   |               |               |

3 Utility 6'5" x 5'9" 2.01 x 1.81 m

4 Cloaks 5'9" x 3'1" 1.81 x 0.97 m

5 Garage 19'7" x 9'8" 6.00 x 3.00 m





#### **KEY**

oo Hob

**OV** Oven

**FF** Fridge/freezer

**TD** Tumble dryer space

◆ Dimensions start

**ST** Storage cupboard

**WM** Washing machine space

**DW** Dish washer space



### THE OXFORD LIFESTYLE FIRST FLOOR

| 6 Bedroom 1   | 15'8" x 10'8" | 4.82 x 3.29 m |
|---------------|---------------|--