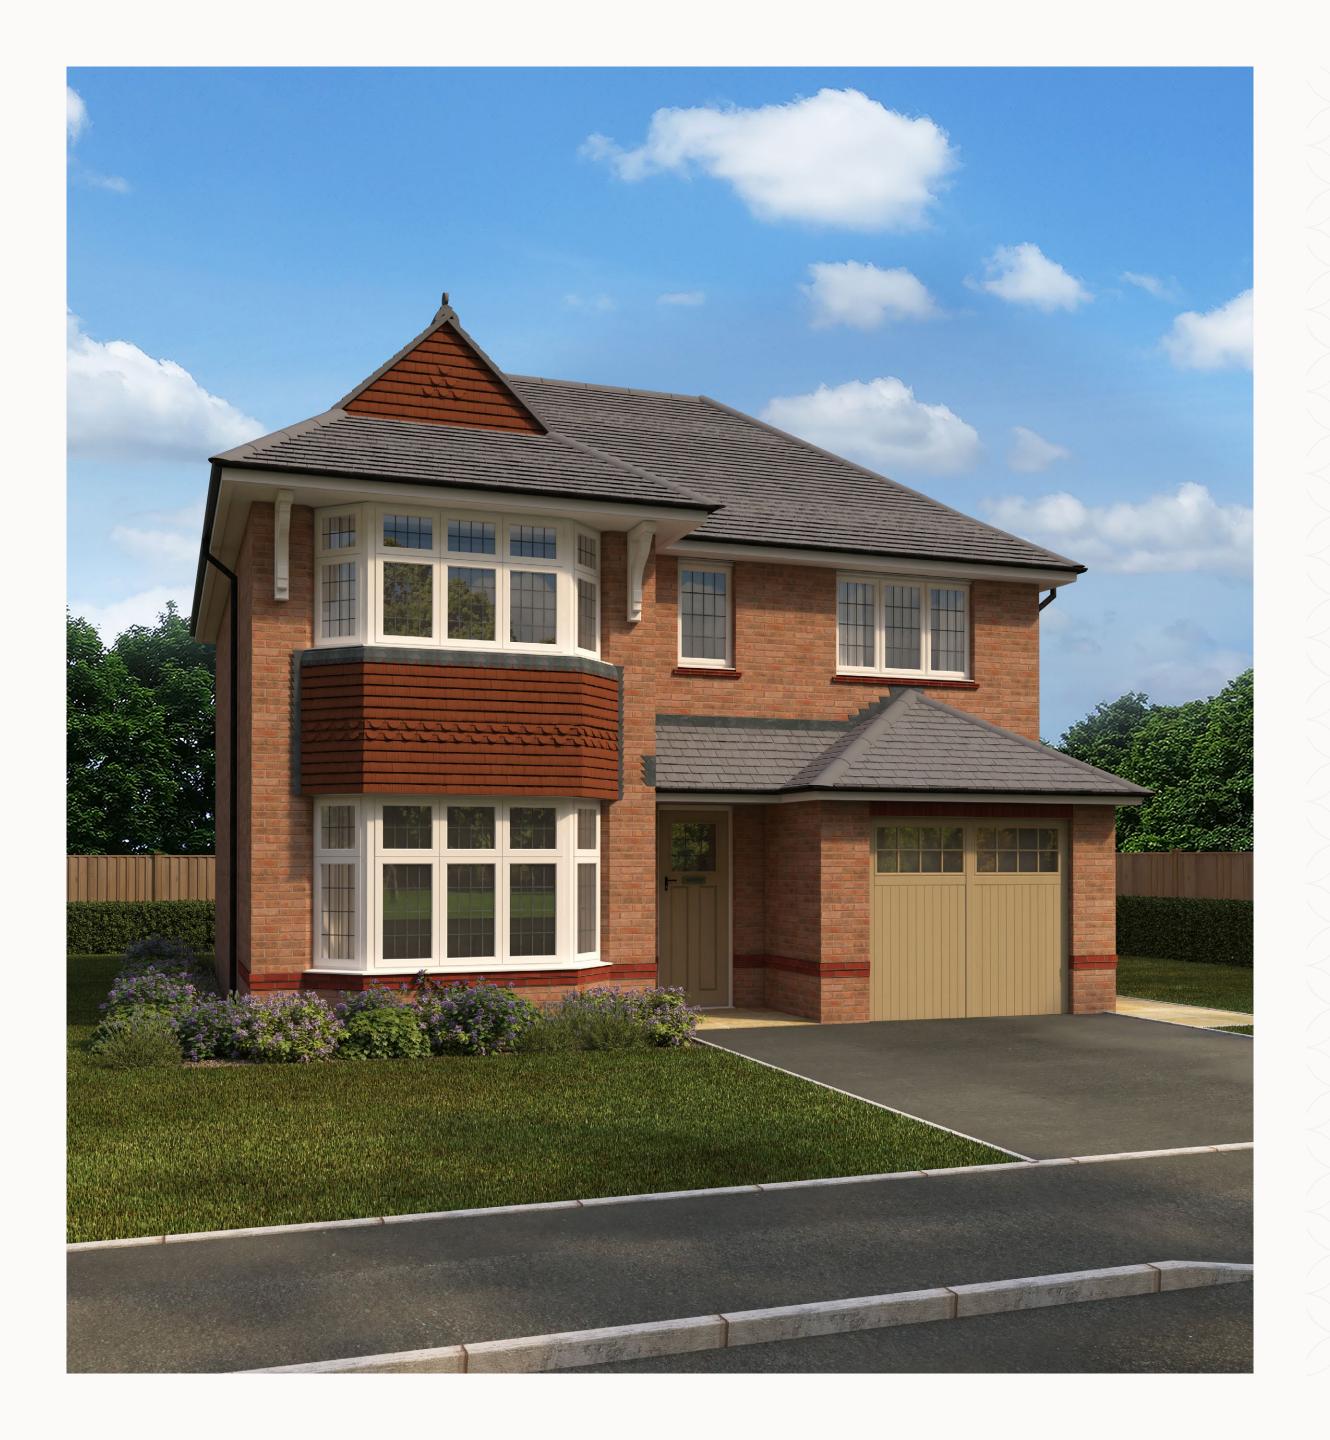

# THE OXFORD LIFESTYLE

THREE BEDROOM HOME







# THE OXFORD LIFESTYLE

THREE BEDROOM HOME





### THE OXFORD LIFESTYLE GROUND FLOOR

| 1 Lounge | 15'7" x 10'8" | 4.80 x 3.29 m |
|----------|---------------|---------------|
|          |               |               |

| 2 | Kitchen/ | 21'7" × 12'7" | 6.63 x 3.88 m |
|---|----------|---------------|---------------|
|   | Dining   |               |               |

3 Utility 6'5" x 5'9" 2.01 x 1.81 m

4 Cloaks 5'9" x 3'1" 1.81 x 0.97 m

5 Garage 19'7" x 9'8" 6.00 x 3.00 m





#### **KEY**

oo Hob

**OV** Oven

**FF** Fridge/freezer

**TD** Tumble dryer space

◆ Dimensions start

**ST** Storage cupboard

**WM** Washing machine space

**DW** Dish washer space



### THE OXFORD LIFESTYLE FIRST FLOOR

| 6 Bedroom 1   | 15'8" x 10'8" | 4