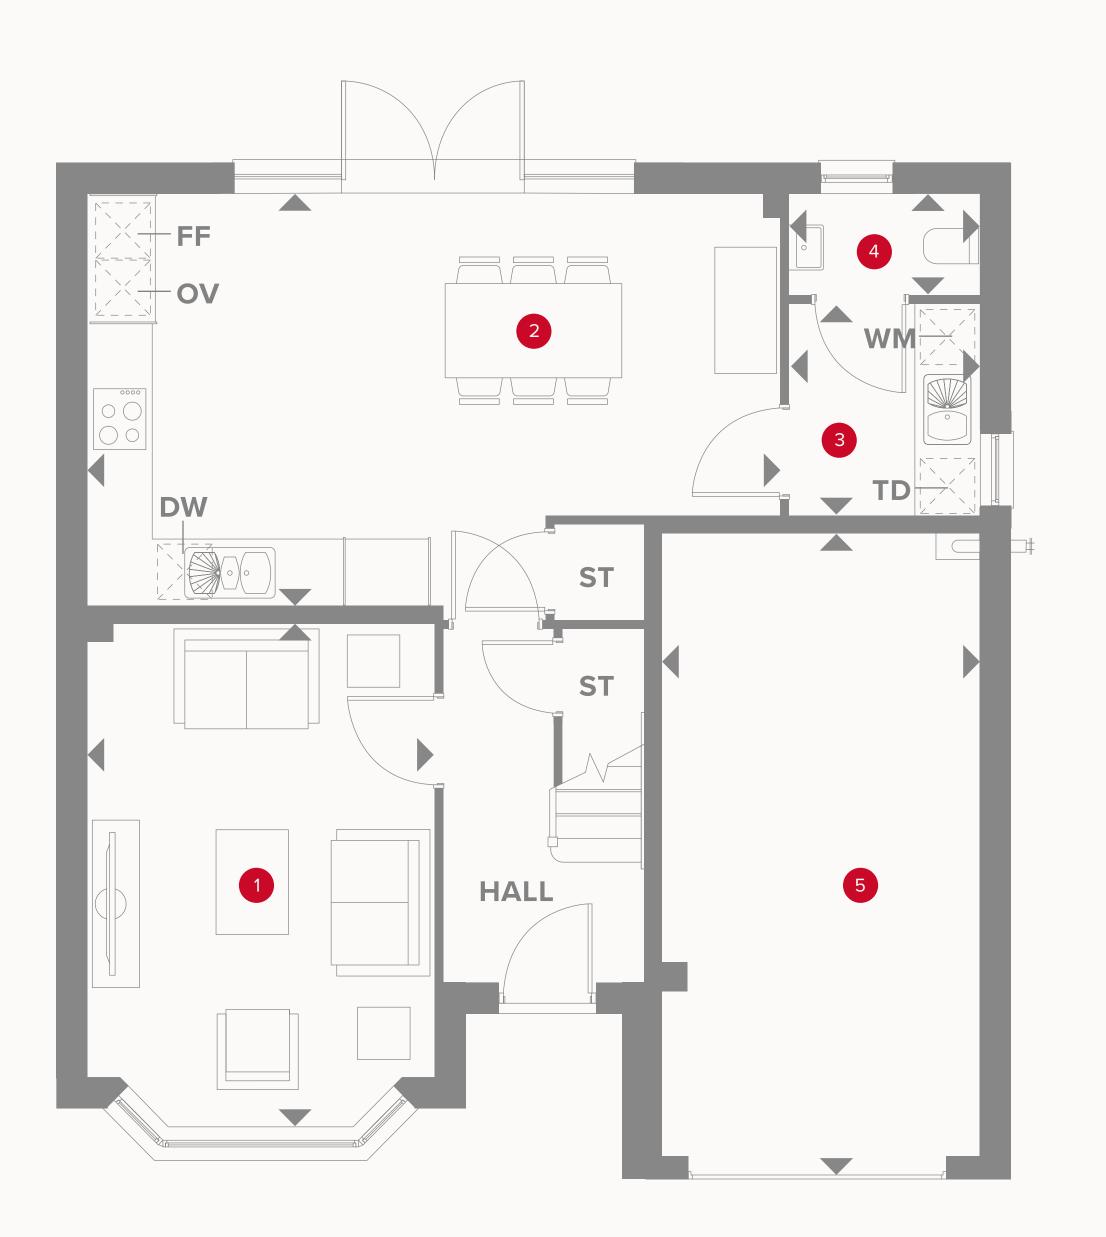

### THE OXFORD LIFESTYLE GROUND FLOOR

| 1 Lounge | 15'7" x 10'8" | 4.80 x 3.29 m |
|----------|---------------|---------------|
|          |               |               |

| 2 | Kitchen/ | 21'7" × 12'7" | 6.63 x 3.88 m |
|---|----------|---------------|---------------|
|   | Dining   |               |               |

3 Utility 6'5" x 5'9" 2.01 x 1.81 m

4 Cloaks 5'9" x 3'1" 1.81 x 0.97 m

5 Garage 19'7" x 9'8" 6.00 x 3.00 m

#### **KEY**

oo Hob

**OV** Oven

**FF** Fridge/freezer

**TD** Tumble dryer space

◆ Dimensions start

**ST** Storage cupboard

**WM** Washing machine space

**DW** Dish washer space