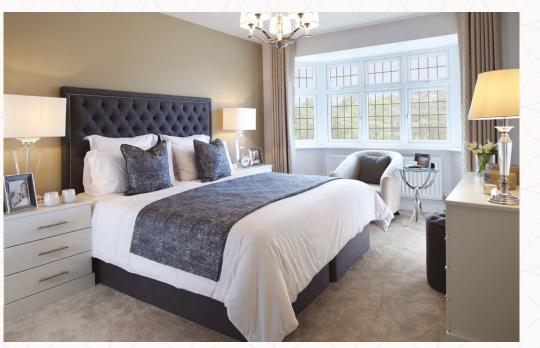

### THE OXFORD LIFESTYLE FIRST FLOOR

| 6 Bedroom 1   | 15'8" x 10'8" | 4.82 x 3.29 m |
|---------------|---------------|---------------|
| 7 Dressing    | 7'5" x 6'7"   | 2.28 x 2.03 m |
| 8 En-suite 1  | 10'7" x 5'9"  | 3.29 x 1.80 m |
| 9 Bedroom 2   | 11'3" × 10'7" | 3.46 x 3.27 m |
| 10 En-suite 2 | 7'9" x 5'7"   | 2.41 x 1.73 m |
| 11 Bedroom 3  | 11'5" × 10'0" | 3.52 x 3.05 m |
| 12 En-suite 3 | 8'2" x 6'4"   | 2.51 x 1.96 m |