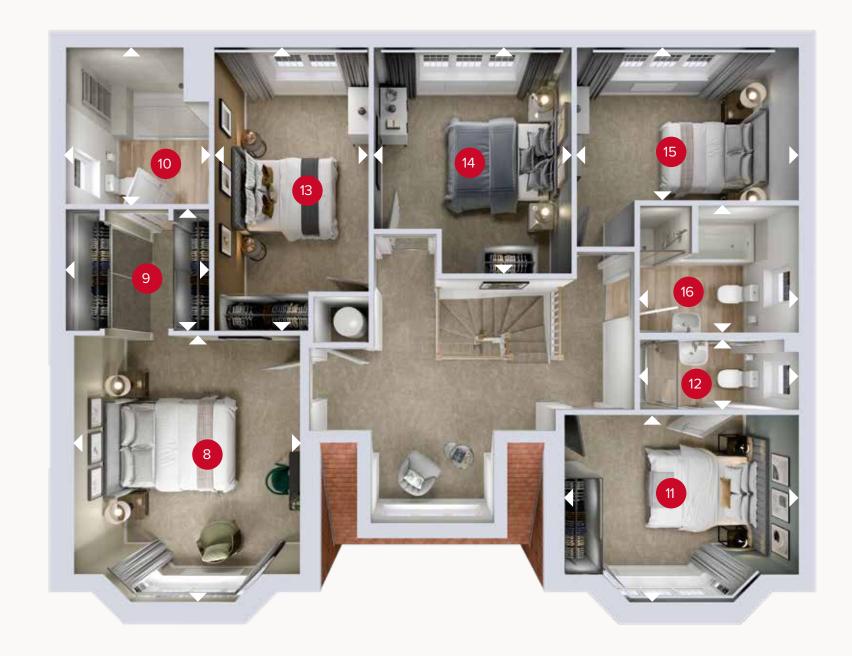

## FIRST FLOOR

| 8  | Bedroom 1  | 14'10" × 12'4" | 4.53 x 3.76 m |
|----|------------|----------------|---------------|
| 9  | Dressing   | 8'0" x 6'9"    | 2.45 x 2.06 r |
| 10 | En-suite 1 | 8'3" x 7'7"    | 2.52 x 2.31 m |
| 11 | Bedroom 2  | 12'10" × 10'6" | 3.90 x 3.19 m |
| 12 | En-suite 2 | 8'10" x 3'11"  | 2.70 x 1.19 m |
| 13 | Bedroom 3  | 15'9" x 8'6"   | 4.81 x 2.60 m |
| 14 | Bedroom 4  | 12'8" x 10'8"  | 3.85 x 3.26 r |
| 15 | Bedroom 5  | 12'3" × 8'7"   | 3.73 × 2.61 m |
| 16 | Bathroom   | 8'10" × 7'1"   | 2.70 x 2.15 m |