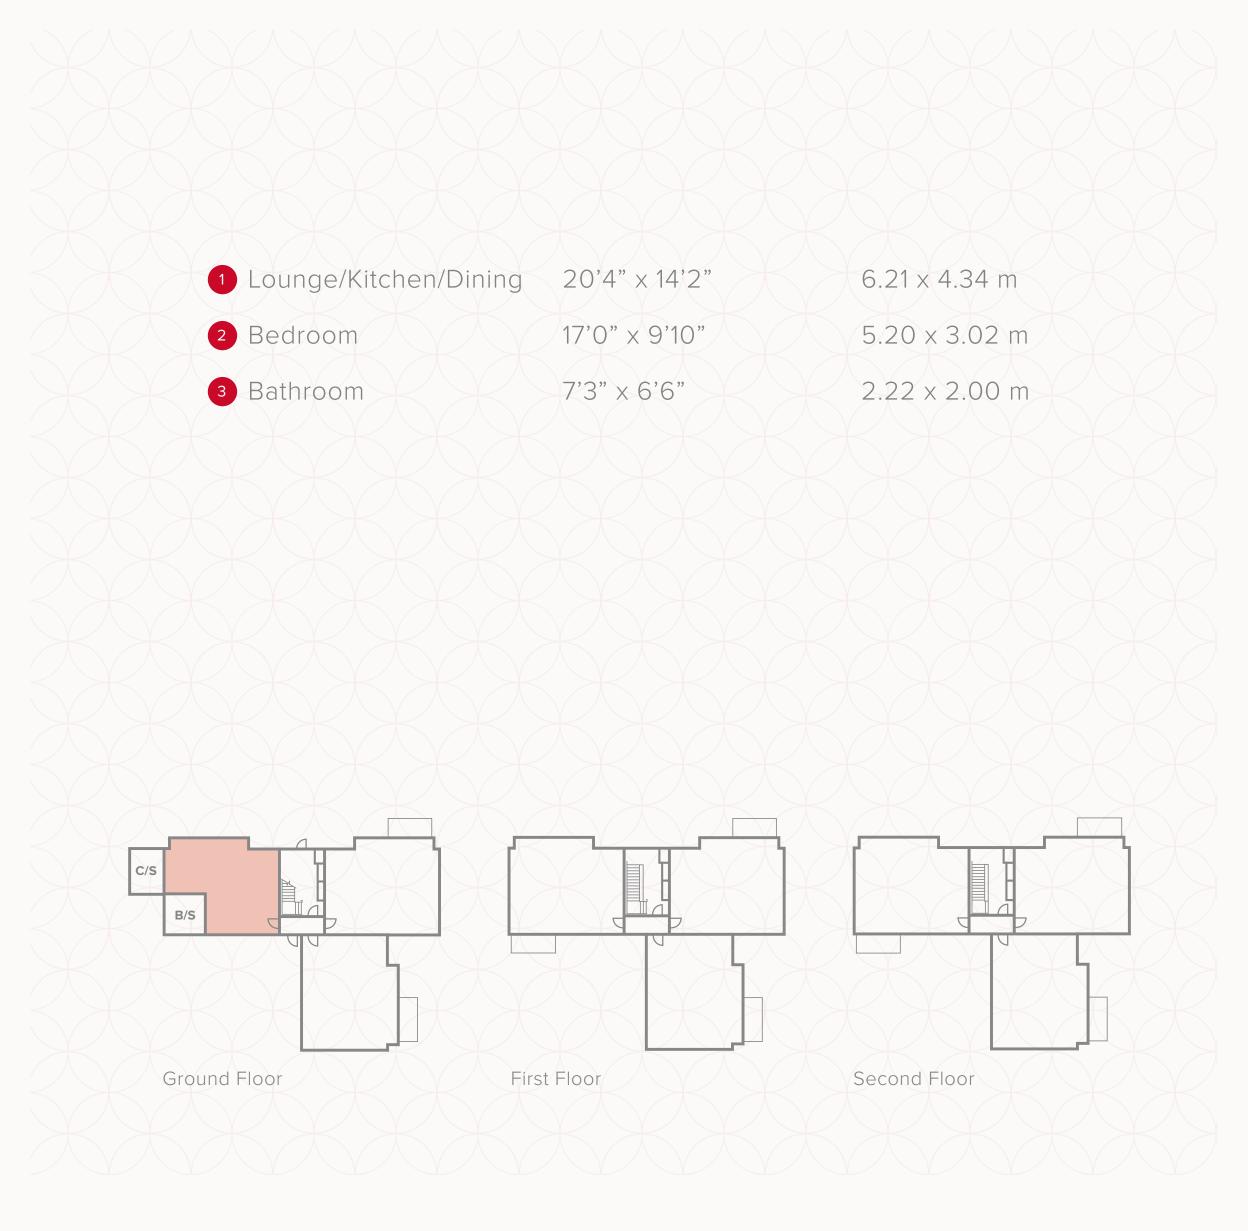

## TYPEA

ONE BEDROOM APARTMENT

₩ Hob

**OV** Oven

FF Fridge/freezer

◆ Dimensions start

ST Storage cupboard

**DW** Dish washer space

C/S Cycle Store

**B/S** Bin Store

Customers should note this illustration is an example of the apartment type. All dimensions indicated are approximate and the furniture layout is for illustrative purposes only. Homes may be 'handed' (mirror image) versions of the illustrations, and may be detached, semi-detached or terraced. Materials used may differ from plot to plot including render and roof tile colours. Detailed plans and specifications are available for inspection for each plot at our Sales Centre during working hours and customers must check their individual specifications prior to making a reservation.