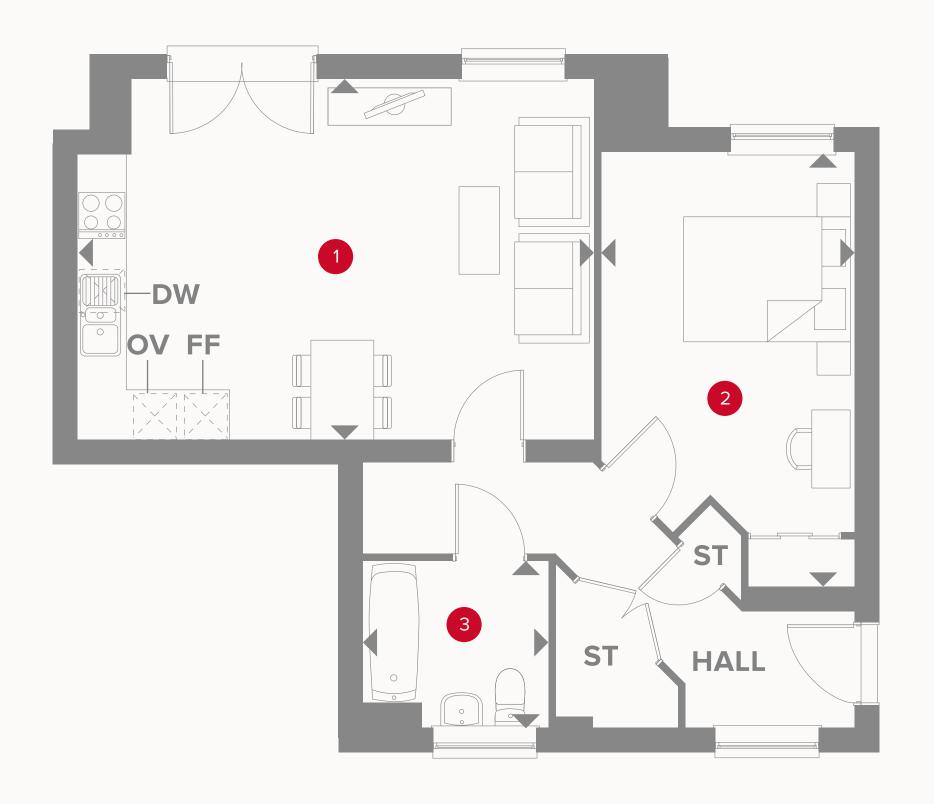

## TYPEA

ONE BEDROOM APARTMENT

₩ Hob

**OV** Oven

FF Fridge/freezer

◆ Dimensions start

ST Storage cupboard

**DW** Dish washer space

C/S Cycle Store

**B/S** Bin Store

Customers should note this illustration is an example of the apartment type. All dimensions indicated are approximate and the furniture layout is for illustrative purposes only. Homes may be 'handed' (mirror image) versions of the illustrations, and may be detached, semi-detached or terraced. Materials used may differ from plot to plot including render and roof tile colours. Detailed plans and specifications are available for inspection for each plot at our Sales Centre during working hours and customers must check their individual specifications prior to making a reservation.