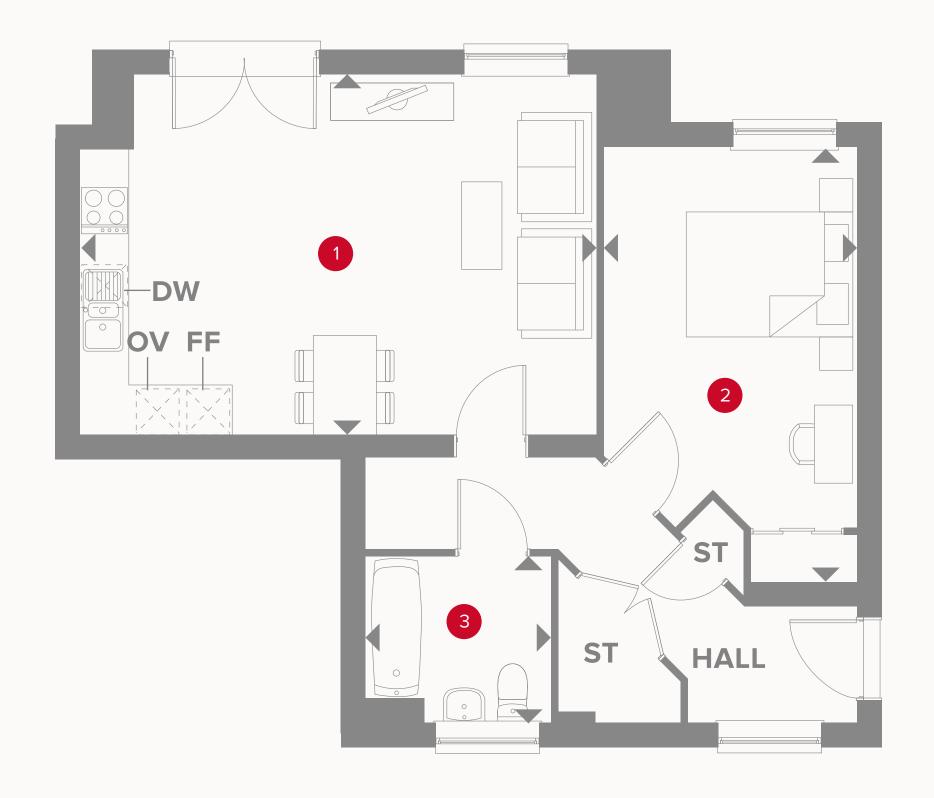

#### **KEY**

<sup>∞</sup> Hob

**OV** Oven

**FF** Fridge/freezer ◆ Dimensions start **ST** Storage cupboard

**DW** Dish washer space

**C/S** Cycle Store

**B/S** Bin Store

1 Lounge/Kitchen/Dining

20'4" × 14'2"

6.21 x 4.34 m

2 Bedroom

17'0" × 9'10"

5.20 x 3.02 m

3 Bathroom

7'3" × 6'6"

2.22 x 2.00 m