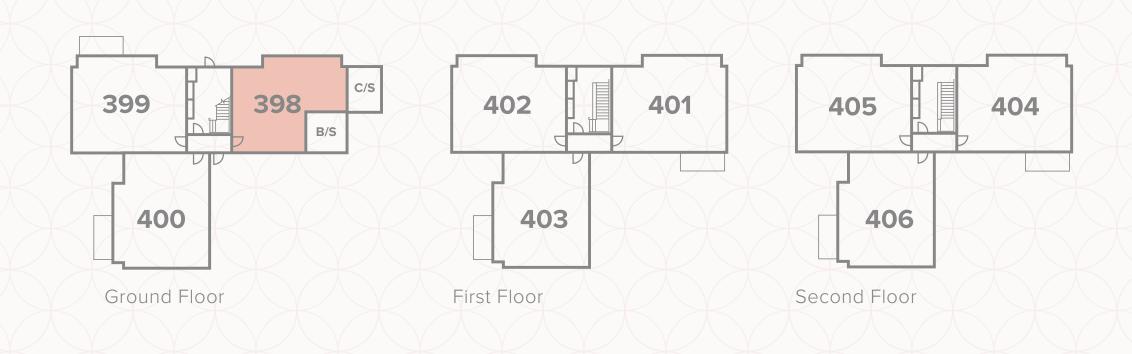

1 Lounge/Kitchen/Dining

20'4" × 14'2"

6.21 x 4.34 m

2 Bedroom

17'0" × 9'10"

5.20 x 3.02 m

3 Bathroom

7'3" × 6'6"

2.22 x 2.00 m

#### **KEY**

<sup>∞</sup> Hob

**OV** Oven

**FF** Fridge/freezer ◆ Dimensions start **ST** Storage cupboard

**DW** Dish washer space

**C/S** Cycle Store **B/S** Bin Store

1 Lounge/Kitchen/Dining

20'4" × 14'2"

6.21 x 4.34 m

2 Bedroom

17'0" × 9'10"

5.20 x 3.02 m

3 Bathroom

7'3" × 6'6"

2.22 x 2.00 m