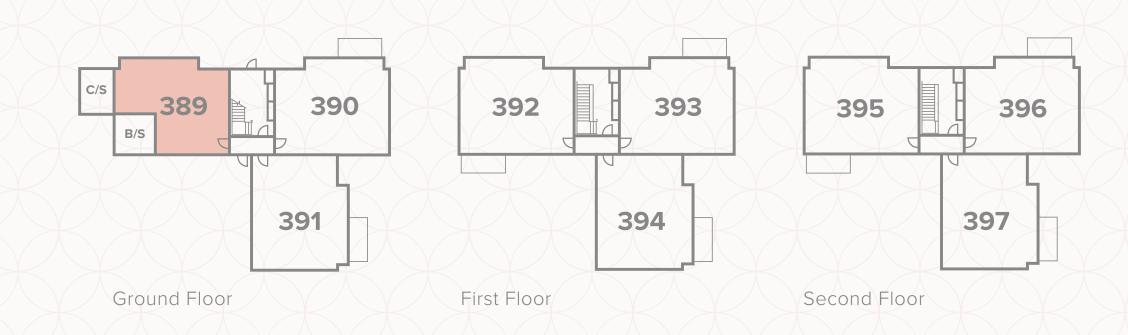

#### **KEY**

<sup>∞</sup> Hob

**OV** Oven

**FF** Fridge/freezer

◆ Dimensions start

**ST** Storage cupboard

**DW** Dish washer space

**C/S** Cycle Store

**B/S** Bin Store

1 Lounge/Kitchen/Dining

20'4" × 14'2"

6.21 x 4.34 m

2 Bedroom

17'0" × 9'10"

5.20 x 3.02 m

3 Bathroom