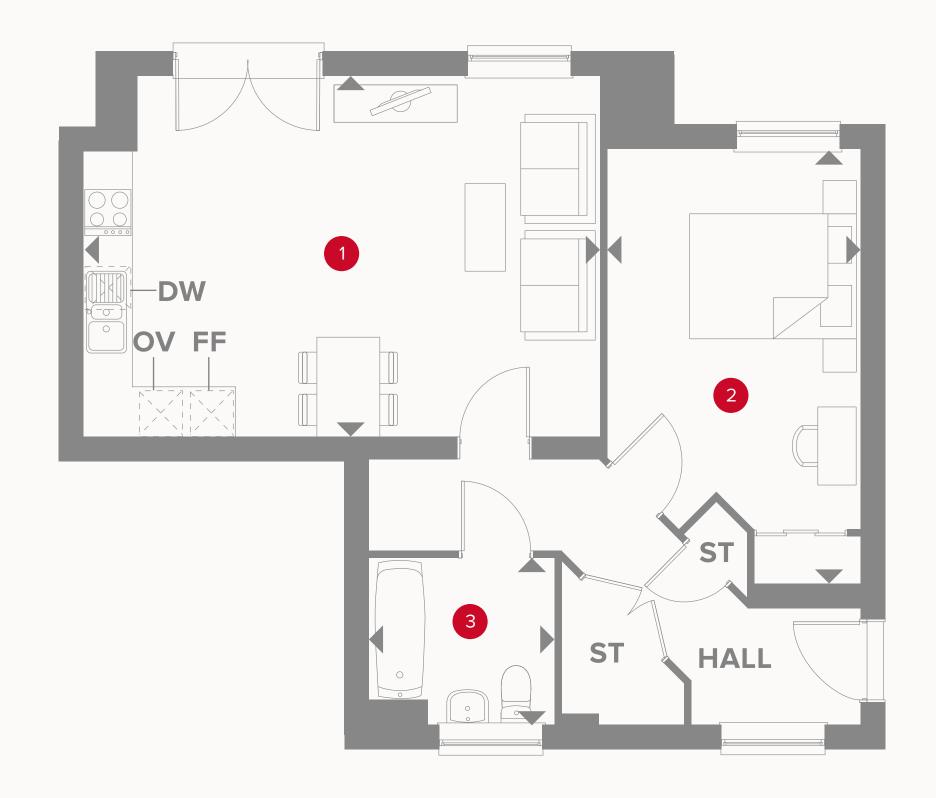

1 Lounge/Kitchen/Dining

20'4" × 14'2"

6.21 x 4.34 m

2 Bedroom

17'0" × 9'10"

5.20 x 3.02 m

3 Bathroom

7'3" × 6'6"

2.22 x 2.00 m

#### **KEY**

<sup>∞</sup> Hob

**OV** Oven

**FF** Fridge/freezer ◆ Dimensions start **ST** Storage cupboard

**DW** Dish washer space

**C/S** Cycle Store **B/S** Bin Store

1 Lounge/Kitchen/Dining

20'4" × 14'2"