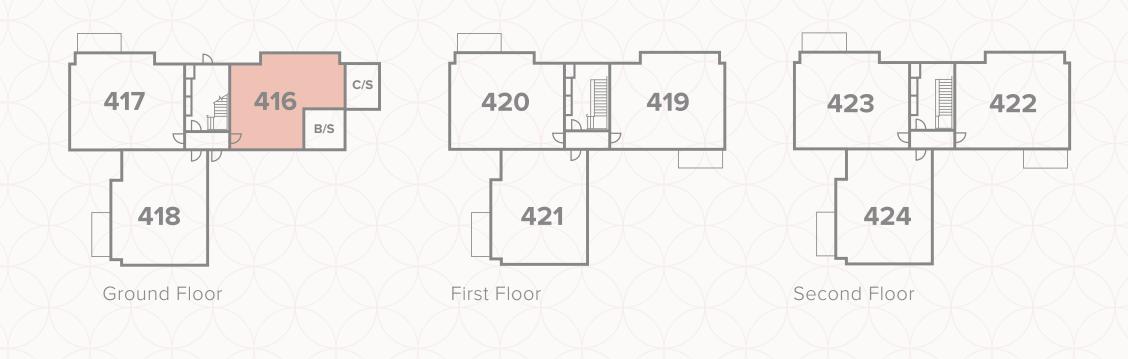

#### **KEY**

₩ Hob

**OV** Oven

**FF** Fridge/freezer

◆ Dimensions start

**ST** Storage cupboard

**DW** Dish washer space

**C/S** Cycle Store

**B/S** Bin Store

1 Lounge/Kitchen/Dining

20'4" × 14'2"

6.21 x 4.34 m

2 Bedroom

17'0" × 9'10"

5.20 x 3.02 m

3 Bathroom