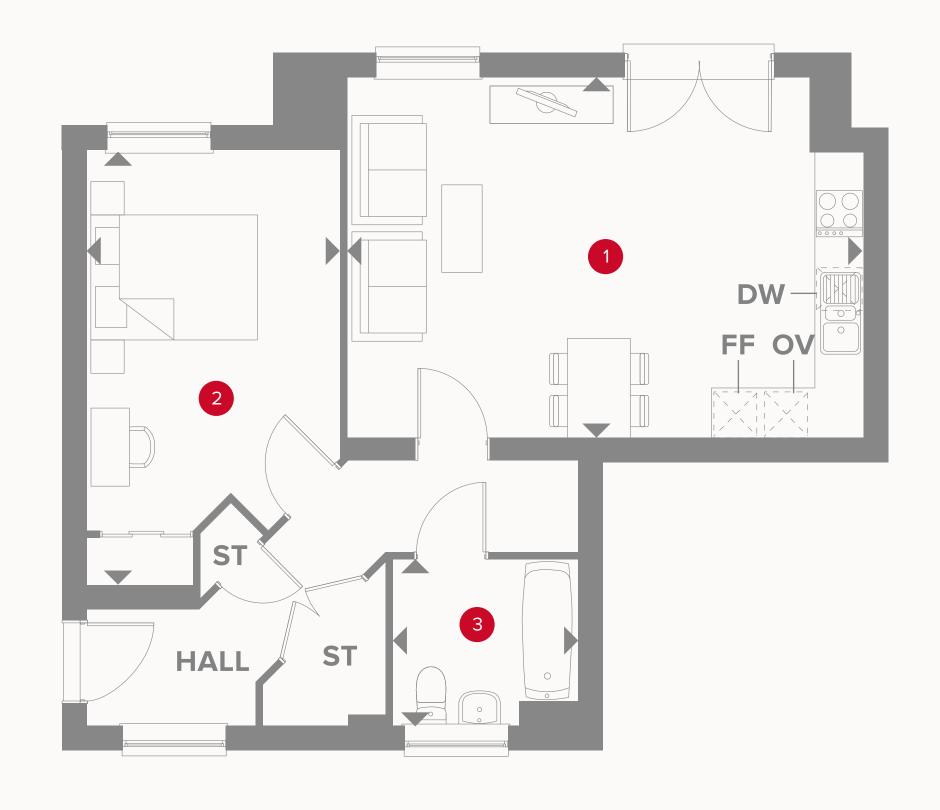

#### **KEY**

<sup>∞</sup> Hob

**OV** Oven

**FF** Fridge/freezer ◆ Dimensions start **ST** Storage cupboard

**DW** Dish washer space

**C/S** Cycle Store

**B/S** Bin Store

1 Lounge/Kitchen/Dining

20'4" × 14'2"

6.21 x 4.34 m

2 Bedroom

17'0" × 9'10"

5.20 x 3.02 m

3 Bathroom

7'3" × 6'6"

2.22 x 2.00 m

#### **KEY**

₩ Hob

**OV** Oven

**FF** Fridge/freezer

◆ Dimensions start

**ST** Storage cupboard

**DW** Dish washer space

**C/S** Cycle Store