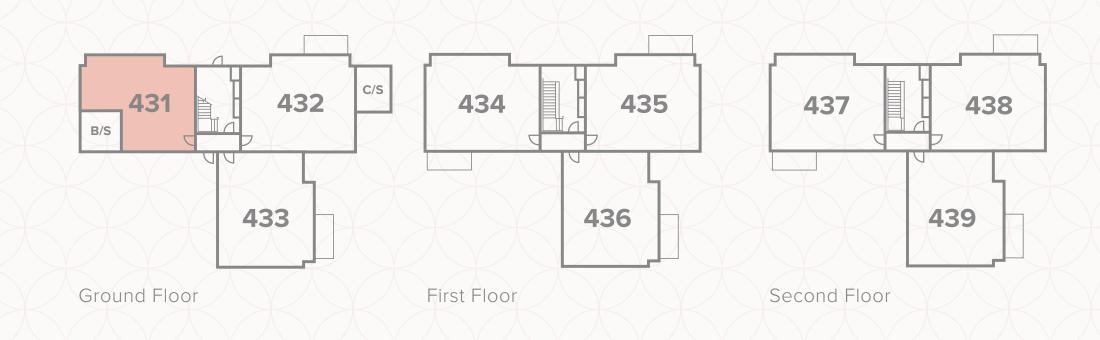

1 Lounge/Kitchen/Dining

20'4" × 14'2"

6.21 x 4.34 m

2 Bedroom

17'0" × 9'10"

5.20 x 3.02 m

3 Bathroom

7'3" × 6'6"

2.22 x 2.00 m

#### **KEY**

<sup>∞</sup> Hob

**OV** Oven

**FF** Fridge/freezer ◆ Dimensions start **ST** Storage cupboard

**DW** Dish washer space

**C/S** Cycle Store **B/S** Bin Store

1 Lounge/Kitchen/Dining

20'4" × 14'2"