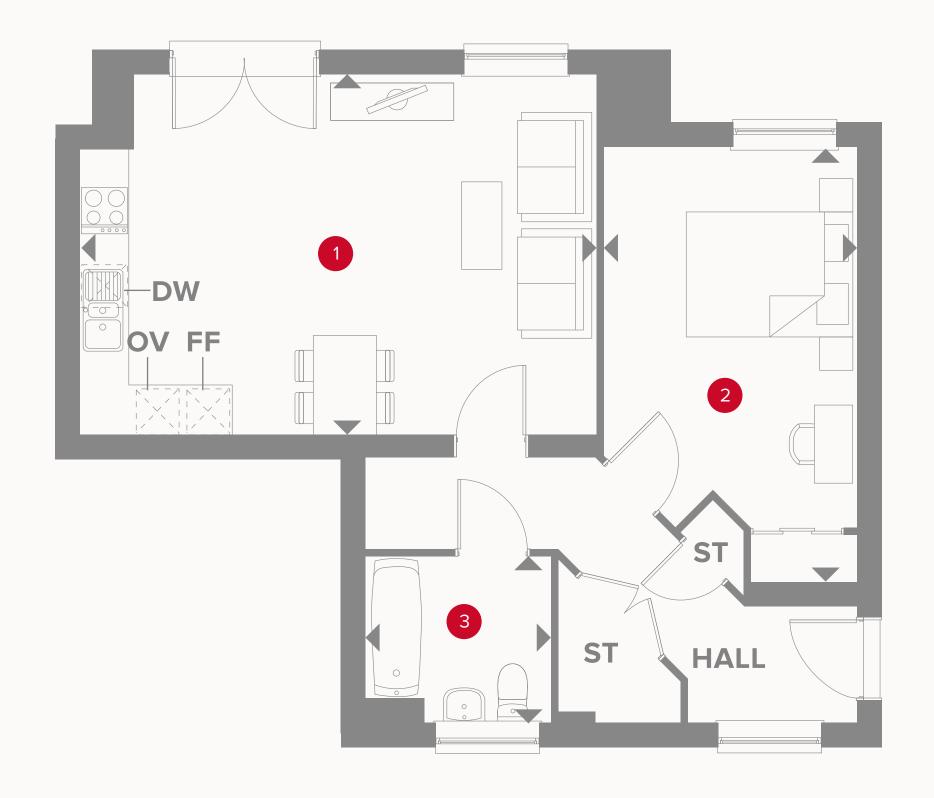

#### **KEY**

<sup>∞</sup> Hob

**OV** Oven

**FF** Fridge/freezer ◆ Dimensions start **ST** Storage cupboard

**DW** Dish washer space

**C/S** Cycle Store **B/S** Bin Store

1 Lounge/Kitchen/Dining

20'4" × 14'2"

6.21 x 4.34 m

2 Bedroom

17'0" × 9'10"

5.20 x 3.02 m

3 Bathroom

7'3" × 6'6"

2.22 x 2.00 m

#### **KEY**

<sup>∞</sup> Hob

**OV** Oven

**FF** Fridge/freezer

◆ Dimensions start

**ST** Storage cupboard

**DW** Dish washer space

**C/S** Cycle Store