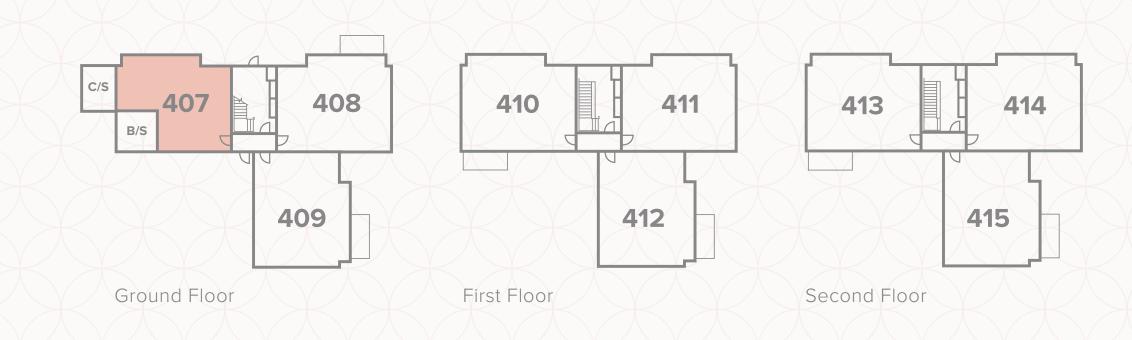

**B/S** Bin Store

1 Lounge/Kitchen/Dining

20'4" × 14'2"

6.21 x 4.34 m

2 Bedroom

17'0" × 9'10"

5.20 x 3.02 m

3 Bathroom

7'3" × 6'6"

2.22 x 2.00 m

#### **KEY**

<sup>∞</sup> Hob

**OV** Oven

**FF** Fridge/freezer ◆ Dimensions start **ST** Storage cupboard

**DW** Dish washer space

**C/S** Cycle Store

**B/S** Bin Store

1 Lounge/Kitchen/Dining