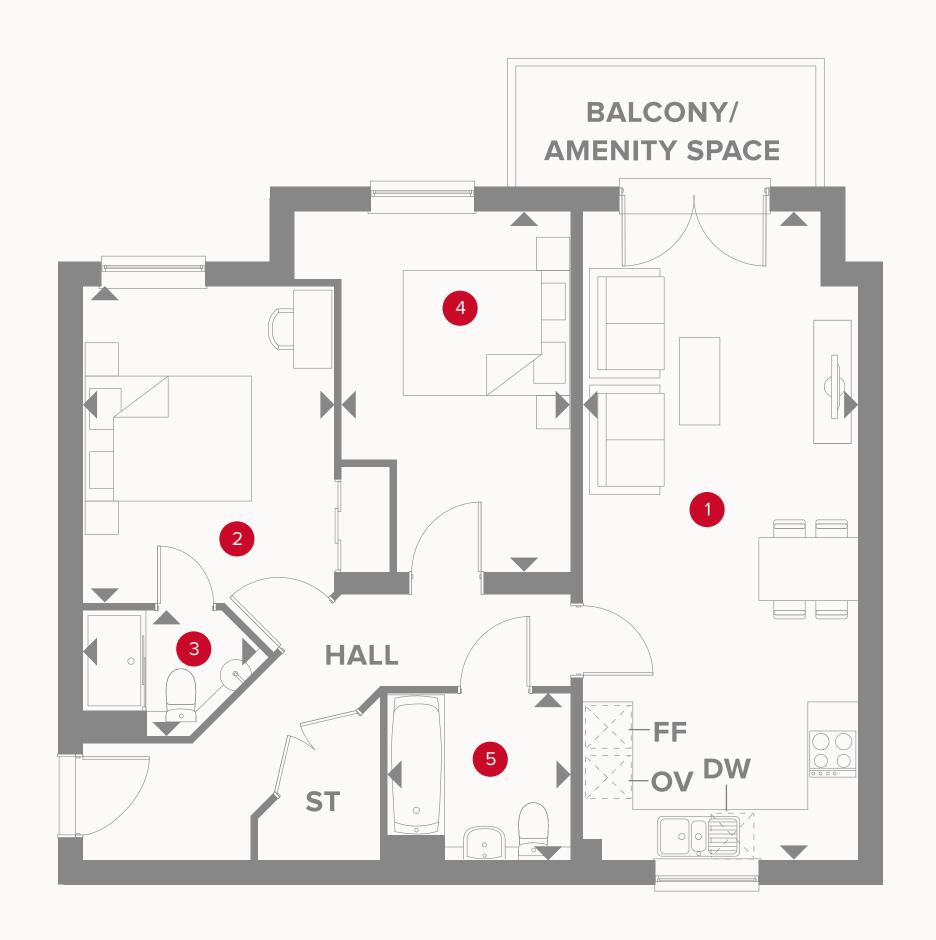

## TYPEB

TWO BEDROOM APARTMENT

25'6" × 10'10"

12'5" x 9'10"

7'3" × 4'11"

14'2" × 9'0"

7'2" x 6'6"

7.79 x 3.31 m

3.80 x 3.02 m

2.23 x 1.50 m

4.34 x 2.75 m

2.20 x 2.00 m

## **KEY**

Hob

**OV** Oven

FF Fridge/freezer

◆ Dimensions start

ST Storage cupboard

DW Dish washer spaceC/S Cycle Store

**B/S** Bin Store

1 Lounge/Kitchen/Dining

2 Bedroom 1

4 Bedroom 2

5 Bathroom

3 En-suite

Customers should note this illustration is an example of the apartment type. All dimensions indicated are approximate and the furniture layout is for illustrative purposes only. Homes may be 'handed' (mirror image) versions of the illustrations, and may be detached, semi-detached or terraced. Materials used may differ from plot to plot including render and roof tile colours. Detailed plans and specifications are available for inspection for each plot at our Sales Centre during working hours and customers must check their individual specifications prior to making a reservation.