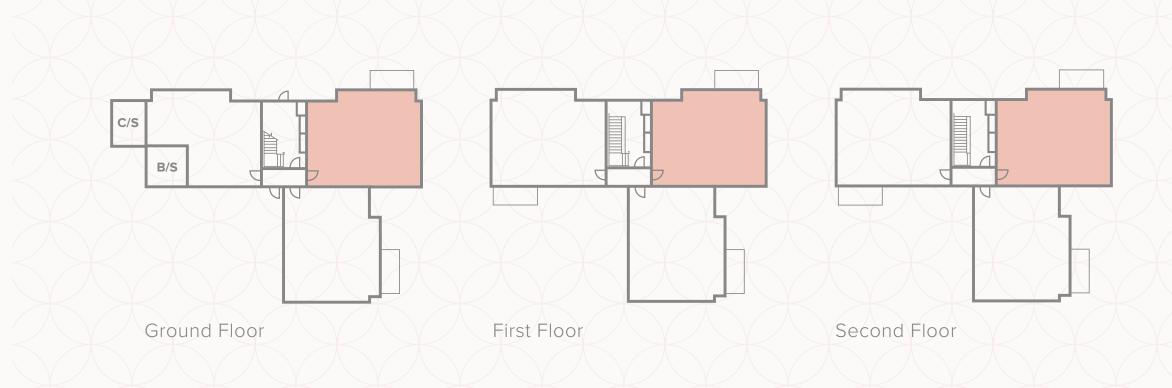

## **KEY**

Hob

**OV** Oven

FF Fridge/freezer

◆ Dimensions start

ST Storage cupboard

DW Dish washer spaceC/S Cycle Store

**B/S** Bin Store

1 Lounge/Kitchen/Dining

2 Bedroom 1

4 Bedroom 2

5 Bathroom

3 En-suite

Customers should note this illustration is an example of the apartment type. All dimensions indicated are approximate and the furniture layout is for illustrative purposes only. Homes may be 'handed' (mirror image) versions of the illustrations, and may be detached, semi-detached or terraced. Materials used may differ from plot to plot including render and roof tile colours. Detailed plans and specifications are available for inspection for each plot at our Sales Centre during working hours and customers must check their individual specifications prior to making a reservation.