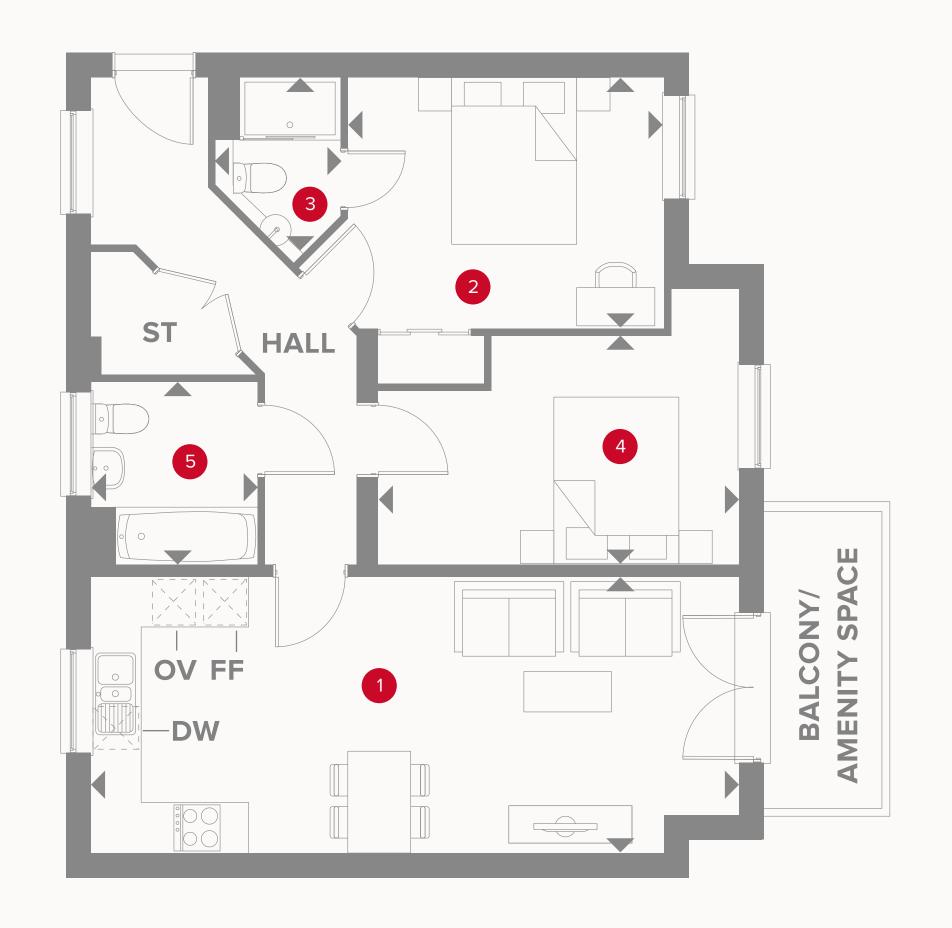

## TYPEC

TWO BEDROOM APARTMENT

## Ground Floor First Floor Second Floor

1 Lounge/Kitchen/Dining

2 Bedroom 1

4 Bedroom 2

5 Bathroom

3 En-suite

25'6" × 10'10"

12'5" × 9'10"

6'11" × 4'11"

14'2" × 9'0"

7'3" × 6'6"

7.79 x 3.31 m

3.80 x 3.02 m

2.11 x 1.50 m

4.34 x 2.75 m

2.20 x 2.00 m

**KEY** 

oo Hob

OV Oven
FF Fridge/freezer

● Dimensions start

ST Storage cupboard

**DW** Dish washer space

C/S Cycle Store

B/S Bin Store

Customers should note this illustration is an example of the apartment type. All dimensions indicated are approximate and the furniture layout is for illustrative purposes only. Homes may be 'handed' (mirror image) versions of the illustrations, and may be detached, semi-detached or terraced. Materials used may differ from plot to plot including render and roof tile colours. Detailed plans and specifications are available for inspection for each plot at our Sales Centre during working hours and customers must check their individual specifications prior to making a reservation.