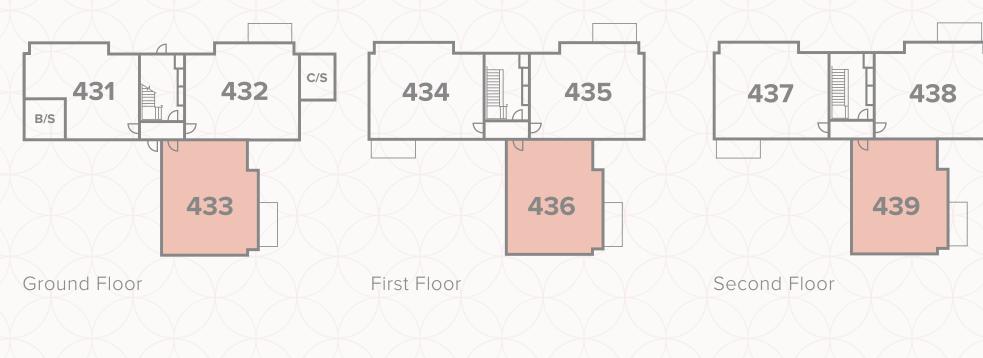

-------|
| 2 Bedroom 1             | 12'5" × 9'10"  | 3.80 x 3.02 m |
| <sup>3</sup> En-suite   | 6'11" x 4'11"  | 2.11 x 1.50 m |
| 4 Bedroom 2             | 14'2" × 9'0"   | 4.34 x 2.75 m |
| 5 Bathroom              | 7'3" × 6'6"    | 2.20 x 2.00 m |









- <sup>⊗</sup>⊙ Hob
- **OV** Oven
- FF Fridge/freezer
- Dimensions start
- **ST** Storage cupboard
- **DW** Dish washer space
- C/S Cycle Store
- B/S Bin Store

# TYPE C

| 1 Lounge/Kitchen/Dining | 25'6" × 10'10" | 7.79 x 3.31 m |
|-------------------------|----------------|---------------|
| 2 Bedroom 1             | 12'5" × 9'10"  | 3.80 x 3.02 m |
| <sup>3</sup> En-suite   | 6'11" x 4'11"  | 2.11 x 1.50 m |
| 4 Bedroom 2             | 14'2" × 9'0"   | 4.34 x 2.75 m |
| 5 Bathroom              | 7'3" x 6'6"    | 2.20 x 2.00 m |









- <sup>⊗⊙</sup> Hob
- **OV** Oven
- FF Fridge/freezer
- Dimensions start
- **ST** Storage cupboard
- **DW** Dish washer space
- C/S Cycle Store
- B/S Bin Store

# TYPE C

| 1 Lounge/Kitchen/Dining | 25'6" × 10'10" | 7.79 x 3.31 m |
|-------------------------|----------------|---------------|
| 2 Bedroom 1             | 12'5" x 9'10"  | 3.80 x 3.02 m |
| <sup>3</sup> En-suite   | 6'11" x 4'11"  | 2.11 x 1.50 m |
| 4 Bedroom 2             | 14'2" × 9'0"   | 4.34 x 2.75 m |
| 5 Bathroom              | 7'3" x 6'6"    | 2.20 x 2.00 m |









- <sup>⊗⊙</sup> Hob
- **OV** Oven
- FF Fridge/freezer
- Dimensions start
- **ST** Storage cupboard
- **DW** Dish washer space
- C/S Cycle Store
- B/S Bin Store

# TYPE C

| 1 Lounge/Kitchen/Dining | 25'6" x 10'10" | 7.79 x 3.31 m |
|-------------