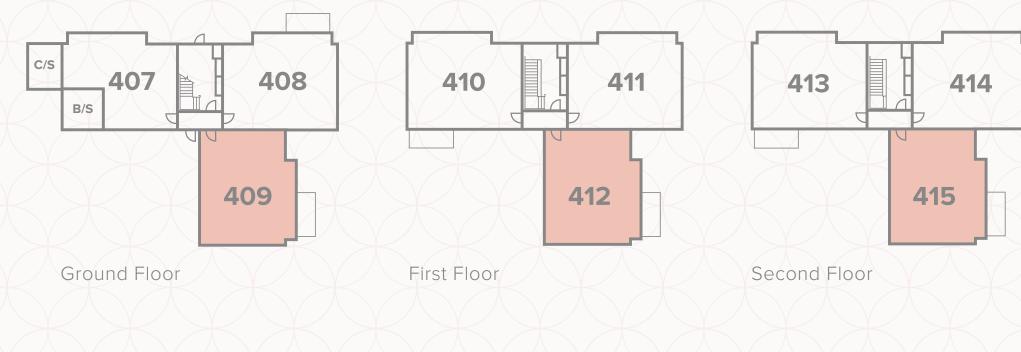

-------|
| 2 Bedroom 1             | 12'5" × 9'10"  | 3.80 x 3.02 m |
| <sup>3</sup> En-suite   | 6'11" x 4'11"  | 2.11 x 1.50 m |
| 4 Bedroom 2             | 14'2" × 9'0"   | 4.34 x 2.75 m |
| 5 Bathroom              | 7'3" x 6'6"    | 2.20 x 2.00 m |









- <sup>⊗⊙</sup> Hob
- **OV** Oven
- FF Fridge/freezer
- Dimensions start
- **ST** Storage cupboard
- **DW** Dish washer space
- C/S Cycle Store
- B/S Bin Store

# TYPE C

| 1 Lounge/Kitchen/Dining | 25'6" × 10'10" | 7.79 x 3.31 m |
|-------------------------|----------------|---------------|
| 2 Bedroom 1             | 12'5" x 9'10"  | 3.80 x 3.02 m |
| <sup>3</sup> En-suite   | 6'11" x 4'11"  | 2.11 x 1.50 m |
| 4 Bedroom 2             | 14'2" × 9'0"   | 4.34 x 2.75 m |
| 5 Bathroom              | 7'3" x 6'6"    | 2.20 x 2.00 m |









- <sup>⊗⊙</sup> Hob
- **OV** Oven
- FF Fridge/freezer
- Dimensions start
- **ST** Storage cupboard
- **DW** Dish washer space
- C/S Cycle Store
- B/S Bin Store

# TYPE C

| 1 Lounge/Kitchen/Dining | 25'6" x 10'10" | 7.79 x 3.31 m |
|-------------------------|----------------|---------------|
| 2 Bedroom 1             | 12'5" × 9'10"  | 3.80 x 3.02 m |
| <sup>3</sup> En-suite   | 6'11" x 4'11"  | 2.11 x 1.50 m |
| 4 Bedroom 2             | 14'2" × 9'0"   | 4.34 x 2.75 m |
| 5 Bathroom              | 7'3" × 6'6"    | 2.20 x 2.00 m |