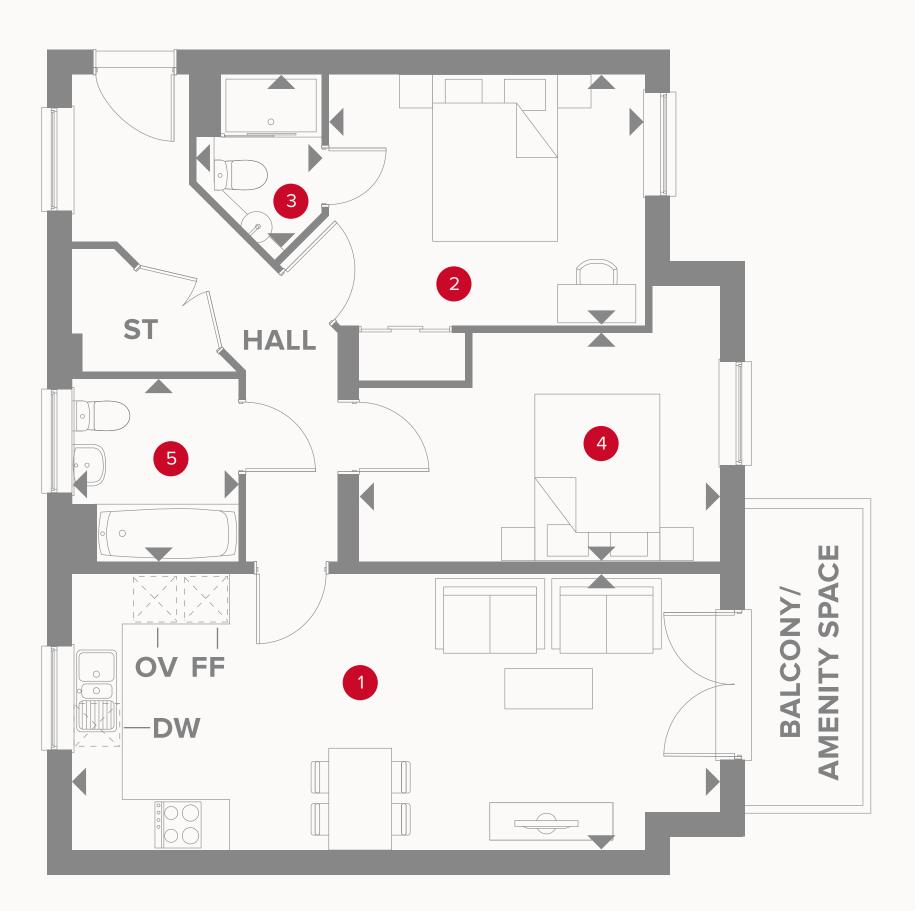

- <sup>⊗</sup>⊙ Hob
- **OV** Oven
- FF Fridge/freezer
- Dimensions start
- **ST** Storage cupboard
- **DW** Dish washer space
- C/S Cycle Store
- B/S Bin Store

# TYPE C

| 1 Lounge/Kitchen/Dining | 25'6" x 10'10" | 7.79 x 3.31 m |
|-------------------------|----------------|---------------|
| 2 Bedroom 1             | 12'5" × 9'10"  | 3.80 x 3.02 m |
| <sup>3</sup> En-suite   | 6'11" x 4'11"  | 2.11 x 1.50 m |
| 4 Bedroom 2             | 14'2" × 9'0"   | 4.34 x 2.75 m |
| 5 Bathroom              | 7'3" × 6'6"    | 2.20 x 2.00 m |