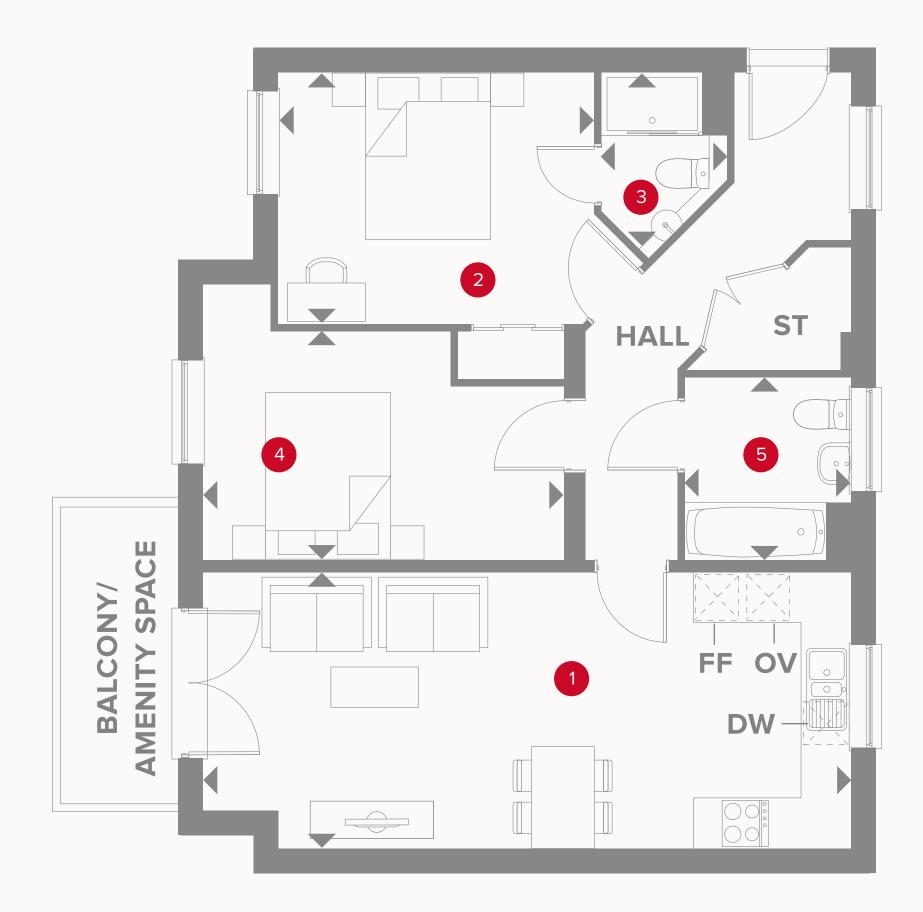

# TYPE C

| 1 Lounge/Kitchen/Dining | 25'6" x 10'10" | 7.79 x 3.31 m |
|-------------------------|----------------|---------------|
| 2 Bedroom 1             | 12'5" × 9'10"  | 3.80 x 3.02 m |
| <sup>3</sup> En-suite   | 6'11" x 4'11"  | 2.11 x 1.50 m |
| 4 Bedroom 2             | 14'2" × 9'0"   | 4.34 x 2.75 m |
| 5 Bathroom              | 7'3" × 6'6"    | 2.20 x 2.00 m |

# TYPE C

| 1 Lounge/Kitchen/Dining | 25'6" × 10'10" | 7.79 x 3.31 m |
|-------------------------|----------------|---------------|
| 2 Bedroom 1             | 12'5" × 9'10"  | 3.80 x 3.02 m |
| <sup>3</sup> En-suite   | 6'11" x 4'11"  | 2.11 x 1.50 m |
| 4 Bedroom 2             | 14'2" × 9'0"   | 4.34 x 2.75 m |
| 5 Bathroom              | 7'3" x 6'6"    | 2.20 x 2.00 m |

# TYPE C

| 1 Lounge/Kitchen/Dining | 25'6" × 10'10" | 7.79 x 3.31 m |
|-------------------------|----------------|---------------|
| 2 Bedroom 1             | 12'5" x 9'10"  | 3.80 x 3.02 m |
| <sup>3</sup> En-suite   | 6'11" x 4'11"  | 2.11 x 1.50 m |
| 4 Bedroom 2             | 14'2" × 9'0"   | 4.34 x 2.75 m |
| 5 Bathroom              | 7'3" x 6'6"    | 2.20 x 2.00 m |

- <sup>⊗</sup>⊙ Hob
- **OV** Oven
- FF Fridge/freezer
- Dimensions start
- **ST** Storage cupboard
- **DW** Dish washer space
- C/S Cycle Store
- B/S Bin Store

- <sup>⊗⊙</sup> Hob
- **OV** Oven
- FF Fridge/freezer
- Dimensions start
- **ST** Storage cupboard
- **DW** Dish washer space
- C/S Cycle Store
- B/S Bin Store