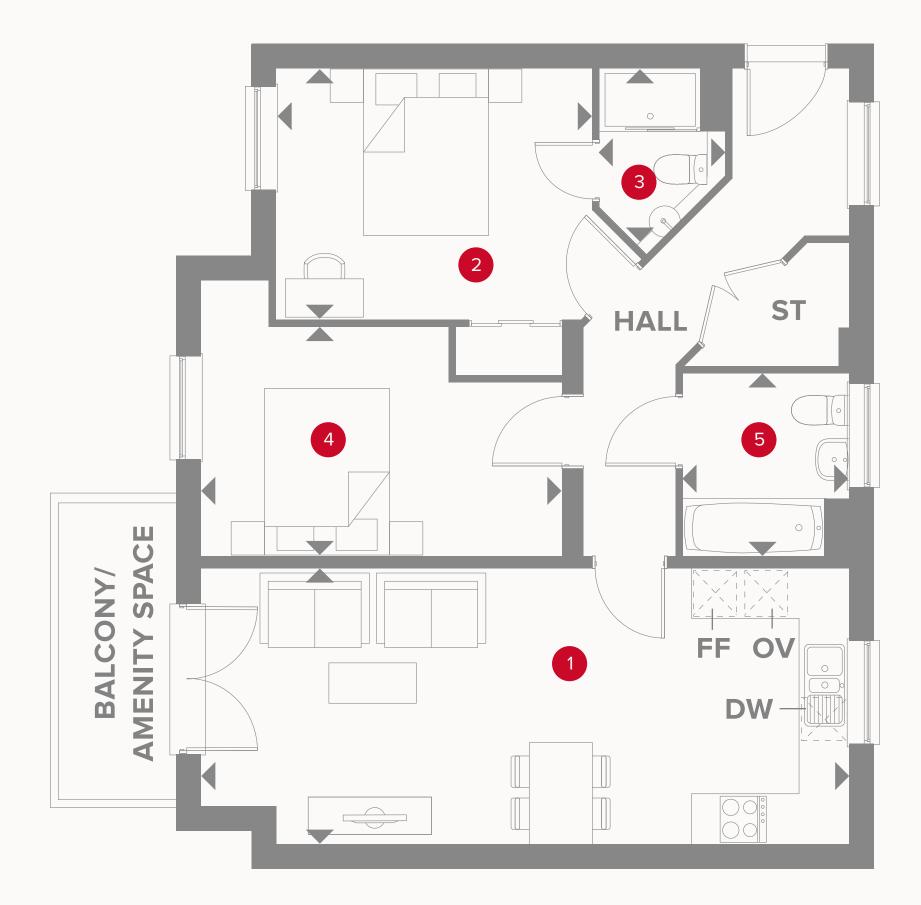

- <sup>⊗</sup>⊙ Hob
- **OV** Oven
- FF Fridge/freezer
- Dimensions start
- **ST** Storage cupboard
- **DW** Dish washer space
- C/S Cycle Store
- B/S Bin Store

# TYPE C

| 1 Lounge/Kitchen/Dining | 25'6" x 10'10" | 7.79 x 3.31 m |
|-------------------------|----------------|---------------|
| 2 Bedroom 1             | 12'5" × 9'10"  | 3.80 x 3.02 m |
| <sup>3</sup> En-suite   | 6'11" x 4'11"  | 2.11 x 1.50 m |
| 4 Bedroom 2             | 14'2" × 9'0"   | 4.34 x 2.75 m |
| 5 Bathroom              | 7'3" × 6'6"    | 2.20 x 2.00 m |