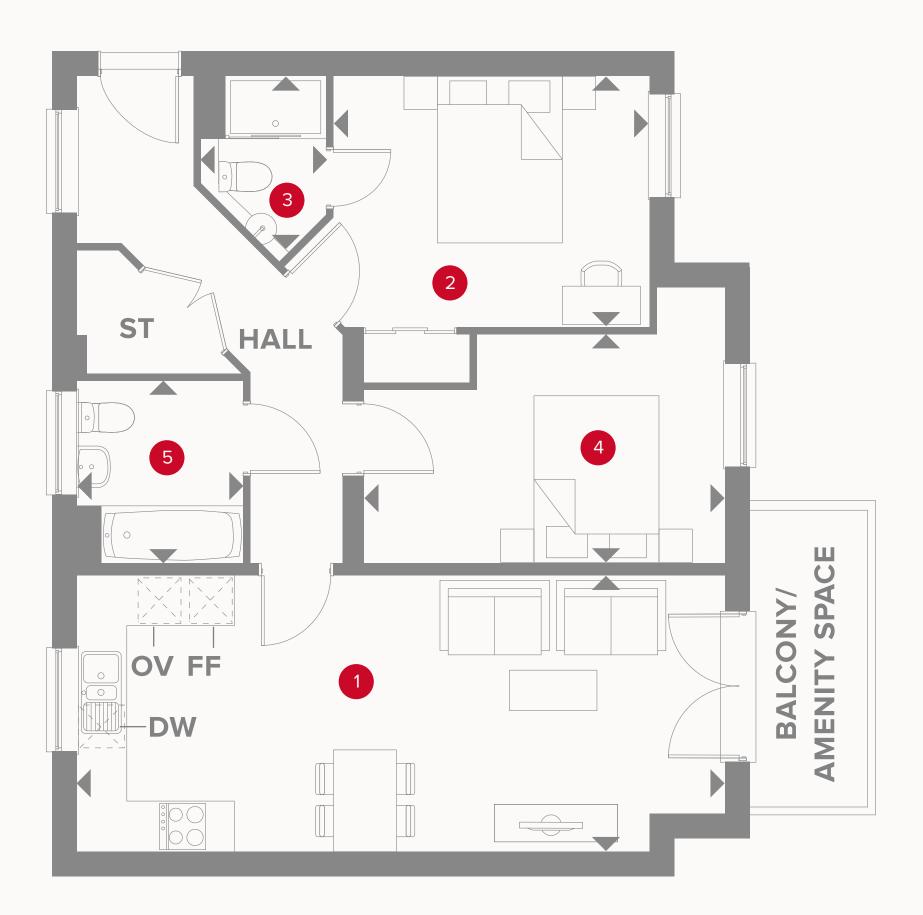

- <sup>⊗</sup>⊙ Hob
- **OV** Oven
- FF Fridge/freezer
- Dimensions start
- **ST** Storage cupboard
- **DW** Dish washer space
- C/S Cycle Store
- B/S Bin Store

# TYPE C

| 1 Lounge/Kitchen/Dining | 25'6" x 10'10" | 7.79 x 3.31 m |
|-------------------------|----------------|---------------|
| 2 Bedroom 1             | 12'5" × 9'10"  | 3.80 x 3.02 m |
| <sup>3</sup> En-suite   | 6'11" x 4'11"  | 2.11 x 1.50 m |
| 4 Bedroom 2             | 14'2" × 9'0"   | 4.34 x 2.75 m |
| 5 Bathroom              | 7'3" × 6'6"    | 2.20 x 2.00 m |