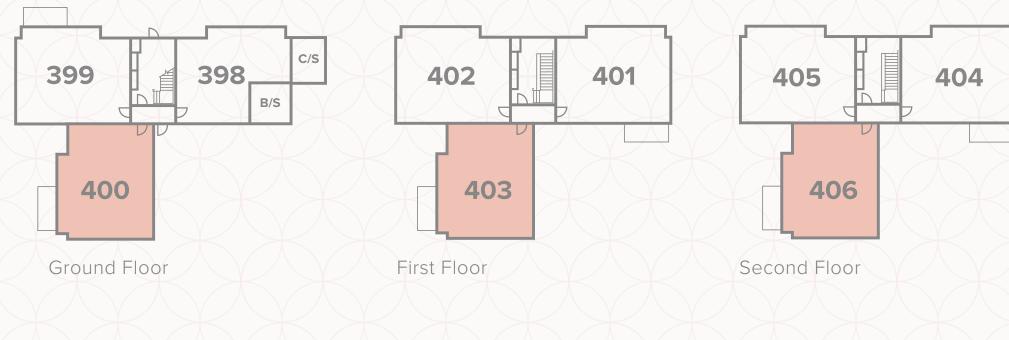

-------|
| 2 Bedroom 1             | 12'5" x 9'10"  | 3.80 x 3.02 m |
| <sup>3</sup> En-suite   | 6'11" x 4'11"  | 2.11 x 1.50 m |
| 4 Bedroom 2             | 14'2" × 9'0"   | 4.34 x 2.75 m |
| 5 Bathroom              | 7'3" x 6'6"    | 2.20 x 2.00 m |









- <sup>⊗⊙</sup> Hob
- **OV** Oven
- FF Fridge/freezer
- Dimensions start
- **ST** Storage cupboard
- **DW** Dish washer space
- C/S Cycle Store
- B/S Bin Store

# TYPE C

| 1 Lounge/Kitchen/Dining | 25'6" x 10'10" | 7.79 x 3.31 m |
|-------------------------|----------------|---------------|
| 2 Bedroom 1             | 12'5" × 9'10"  | 3.80 x 3.02 m |
| <sup>3</sup> En-suite   | 6'11" x 4'11"  | 2.11 x 1.50 m |
| 4 Bedroom 2             | 14'2" × 9'0"   | 4.34 x 2.75 m |
| 5 Bathroom              | 7'3" × 6'6"    | 2.20 x 2.00 m |