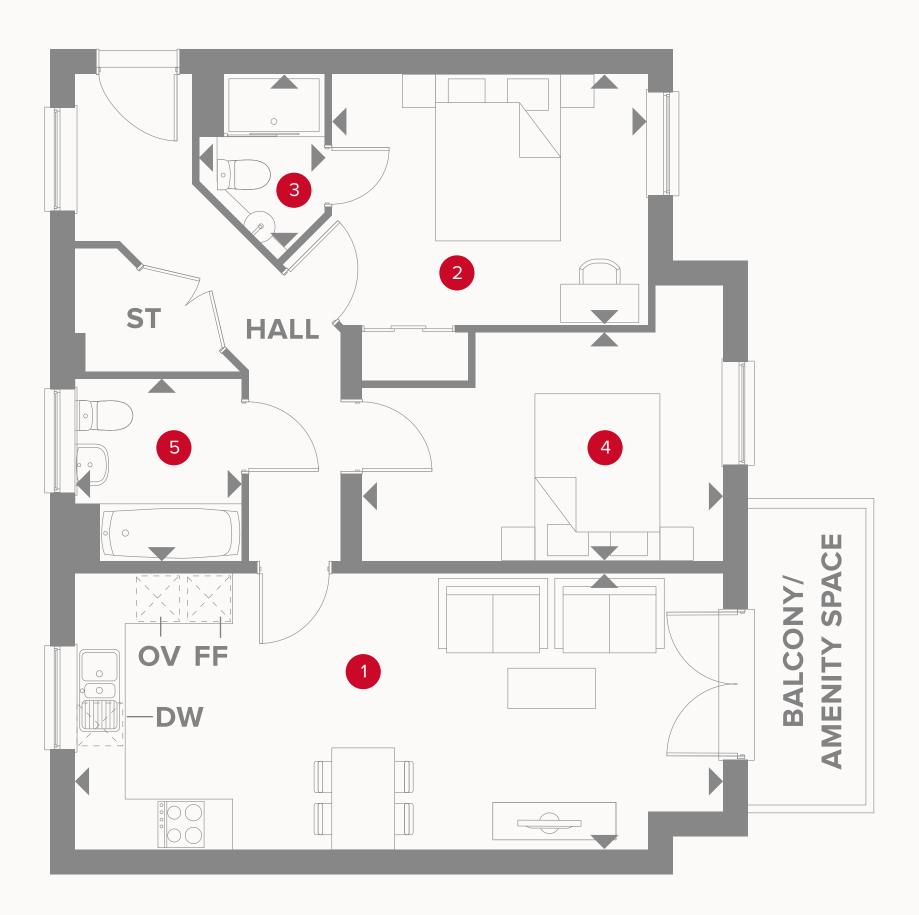

- <sup>⊗</sup>⊙ Hob
- **OV** Oven
- FF Fridge/freezer
- Dimensions start
- **ST** Storage cupboard
- **DW** Dish washer space
- C/S Cycle Store
- B/S Bin Store

# TYPE C

| 1 Lounge/Kitchen/Dining | 25'6" x 10'10" | 7.79 x 3.31 m |
|-------------------------|----------------|---------------|
| 2 Bedroom 1             | 12'5" × 9'10"  | 3.80 x 3.02 m |
| <sup>3</sup> En-suite   | 6'11" x 4'11"  | 2.11 x 1.50 m |
| 4 Bedroom 2             | 14'2" × 9'0"   | 4.34 x 2.75 m |
| 5 Bathroom              | 7'3" × 6'6"    | 2.20 x 2.00 m |