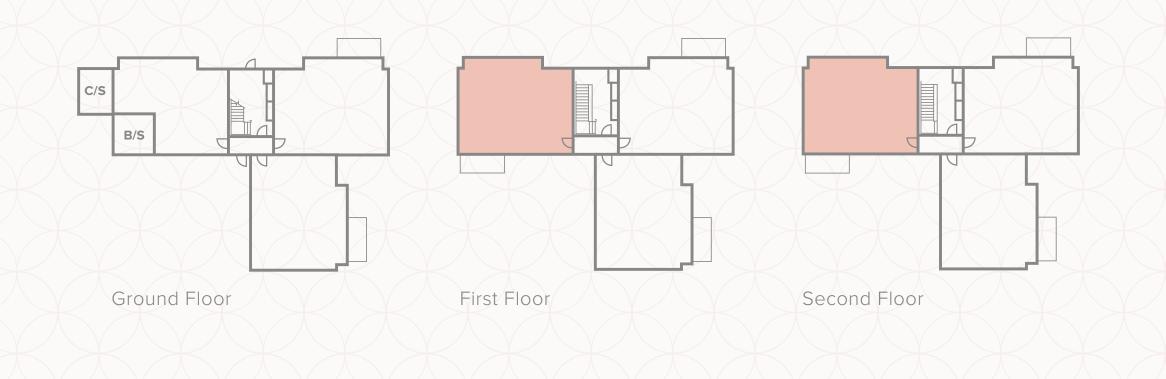

## TYPED

TWO BEDROOM APARTMENT

## **KEY**

e Hob

**OV** Oven

**FF** Fridge/freezer

◆ Dimensions start

**ST** Storage cupboard

**DW** Dish washer space

C/S Cycle Store

B/S Bin Store

Customers should note this illustration is an example of the apartment type. All dimensions indicated are approximate and the furniture layout is for illustrative purposes only. Homes may be 'handed' (mirror image) versions of the illustrations, and may be detached, semi-detached or terraced. Materials used may differ from plot to plot including render and roof tile colours. Detailed plans and specifications are available for inspection for each plot at our Sales Centre during working hours and customers must check their individual specifications prior to making a reservation.