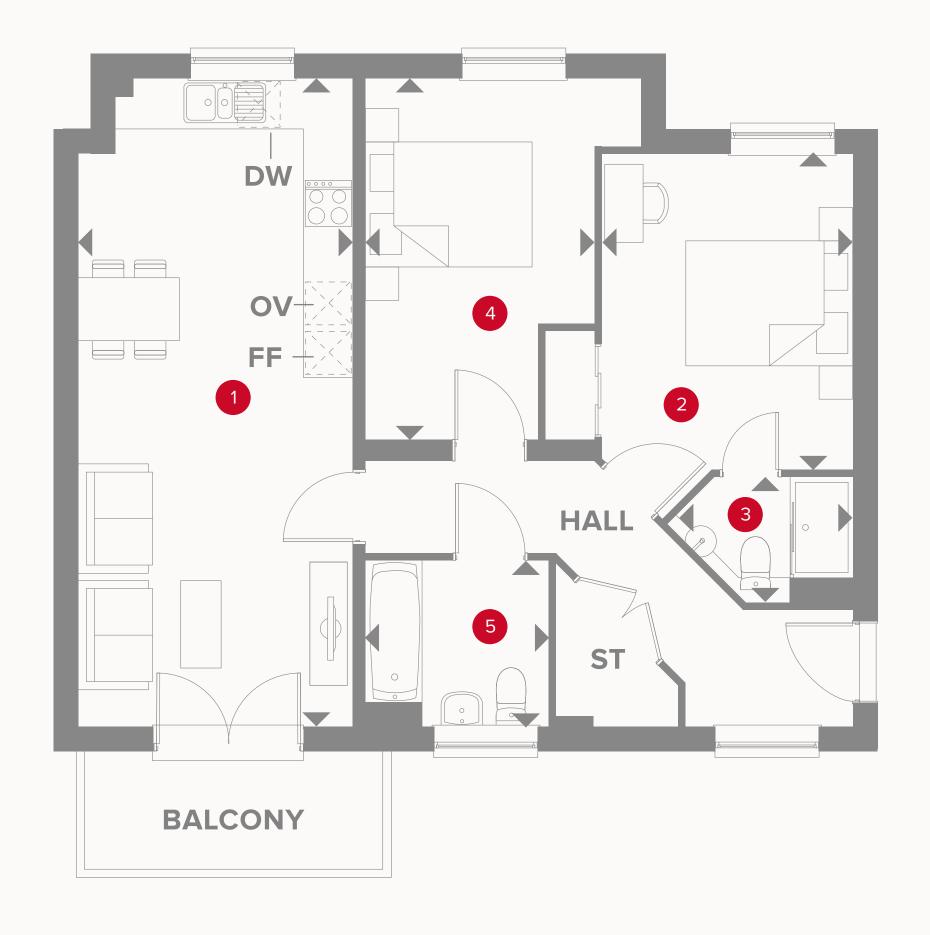

## TYPED

TWO BEDROOM APARTMENT

## **KEY**

e Hob

**OV** Oven

**FF** Fridge/freezer

◆ Dimensions start

**ST** Storage cupboard

**DW** Dish washer space

C/S Cycle Store

B/S Bin Store

Customers should note this illustration is an example of the apartment type. All dimensions indicated are approximate and the furniture layout is for illustrative purposes only. Homes may be 'handed' (mirror image) versions of the illustrations, and may be detached, semi-detached or terraced. Materials used may differ from plot to plot including render and roof tile colours. Detailed plans and specifications are available for inspection for each plot at our Sales Centre during working hours and customers must check their individual specifications prior to making a reservation.