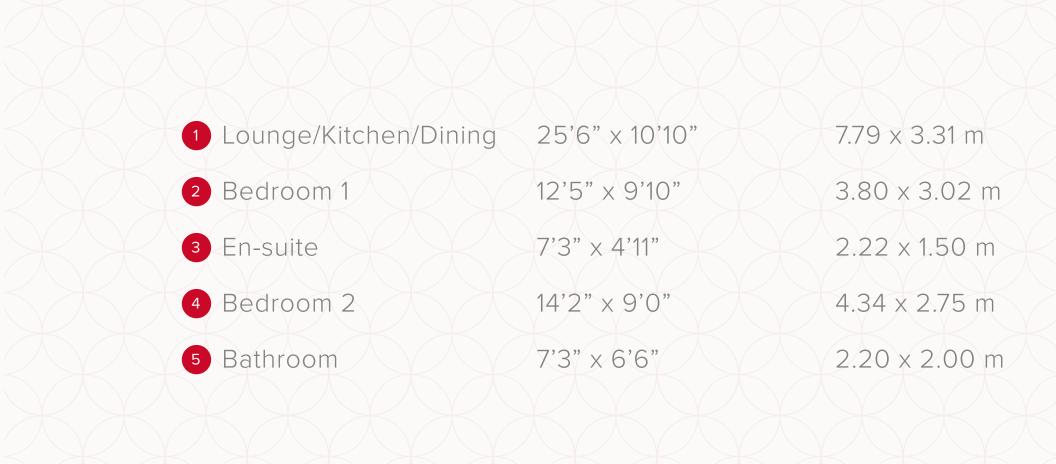

## TYPED

TWO BEDROOM APARTMENT

B/S Bin Store

Customers should note this illustration is an example of the apartment type. All dimensions indicated are approximate and the furniture layout is for illustrative purposes only. Homes may be 'handed' (mirror image) versions of the illustrations, and may be detached, semi-detached or terraced. Materials used may differ from plot to plot including render and roof tile colours. Detailed plans and specifications are available for inspection for each plot at our Sales Centre during working hours and customers must check their individual specifications prior to making a reservation.