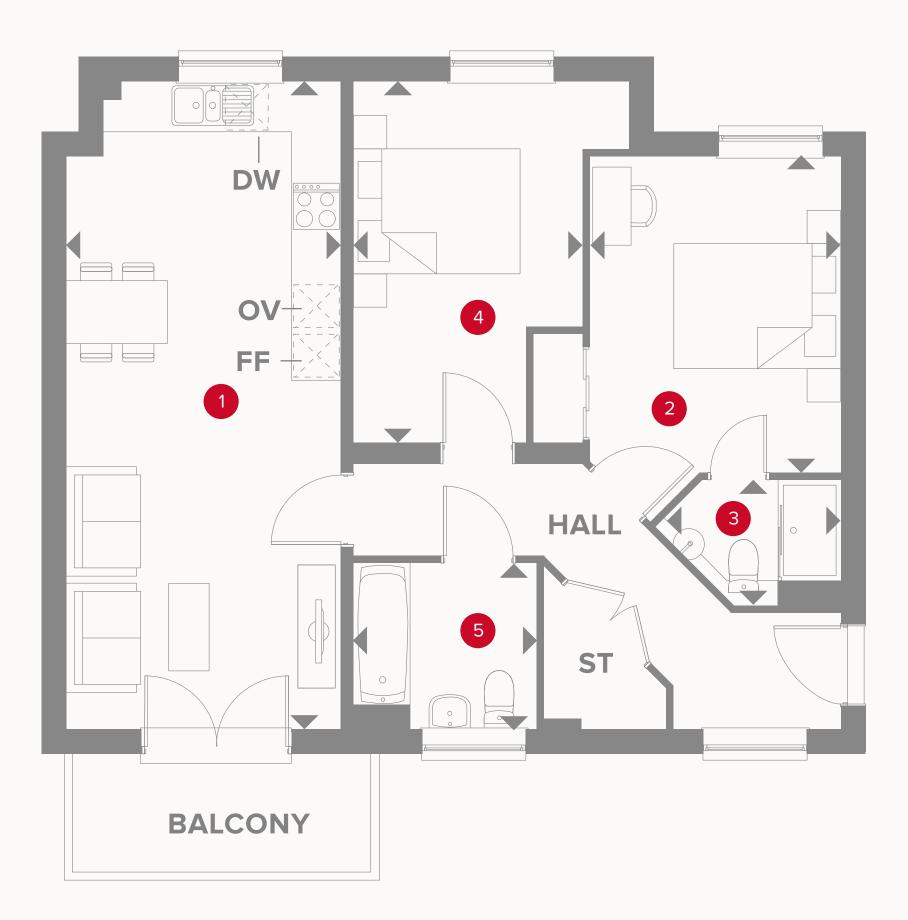

- Boo Hob
- **OV** Oven
- FF Fridge/freezer
- Dimensions start
- **ST** Storage cupboard
- **DW** Dish washer space
- C/S Cycle Store
- B/S Bin Store

# TYPE D

| 1 Lounge/Kitchen/Dining | 25'6" × 10'10" | 7.79 x 3.31 m |
|-------------------------|----------------|---------------|
| 2 Bedroom 1             | 12'5" × 9'10"  | 3.80 x 3.02 m |
| <sup>3</sup> En-suite   | 7'3" x 4'11"   | 2.22 x 1.50 m |
| 4 Bedroom 2             | 14'2" × 9'0"   | 4.34 x 2.75 m |
| 5 Bathroom              | 7'3" × 6'6"    | 2.20 x 2.00 m |