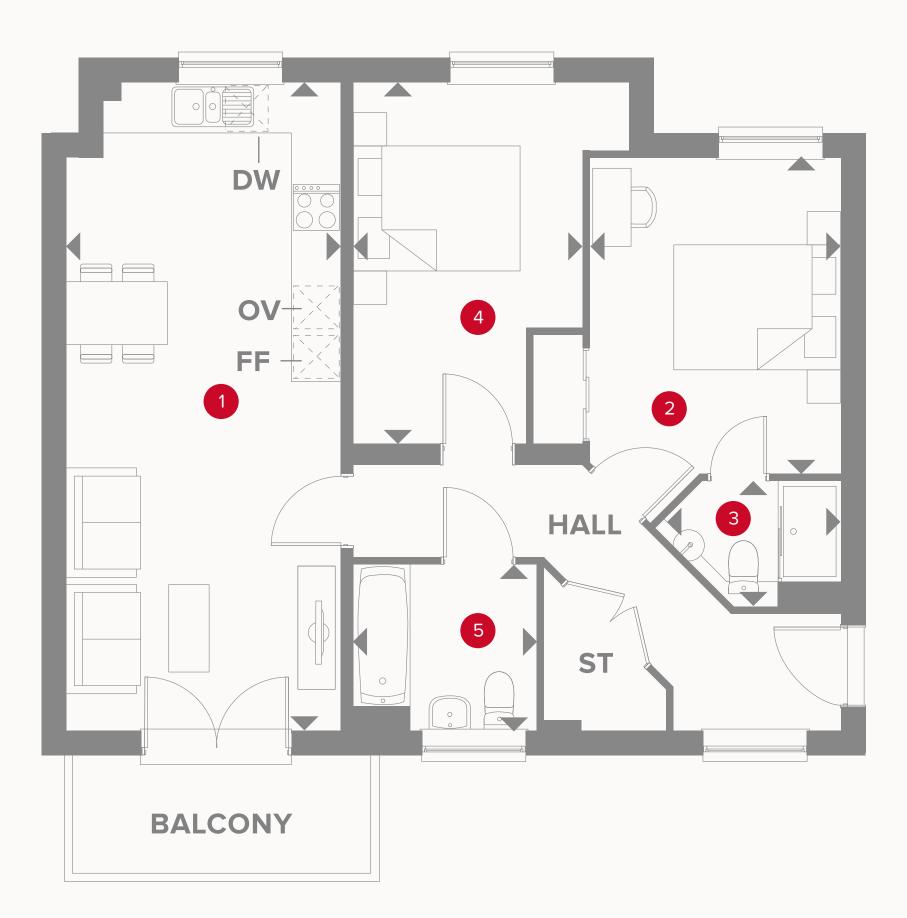

- Boo Hob
- **OV** Oven
- FF Fridge/freezer
- Dimensions start
- **ST** Storage cupboard
- **DW** Dish washer space
- C/S Cycle Store
- B/S Bin Store

# TYPE D

| 1 Lounge/Kitchen/Dining | 25'6" × 10'10" | 7.79 x 3.31 m |
|-------------------------|----------------|---------------|
| 2 Bedroom 1             | 12'5" × 9'10"  | 3.80 x 3.02 m |
| <sup>3</sup> En-suite   | 7'3" x 4'11"   | 2.22 x 1.50 m |
| 4 Bedroom 2             | 14'2" × 9'0"   | 4.34 x 2.75 m |
| 5 Bathroom              | 7'3" × 6'6"    | 2.20 x 2.00 m |