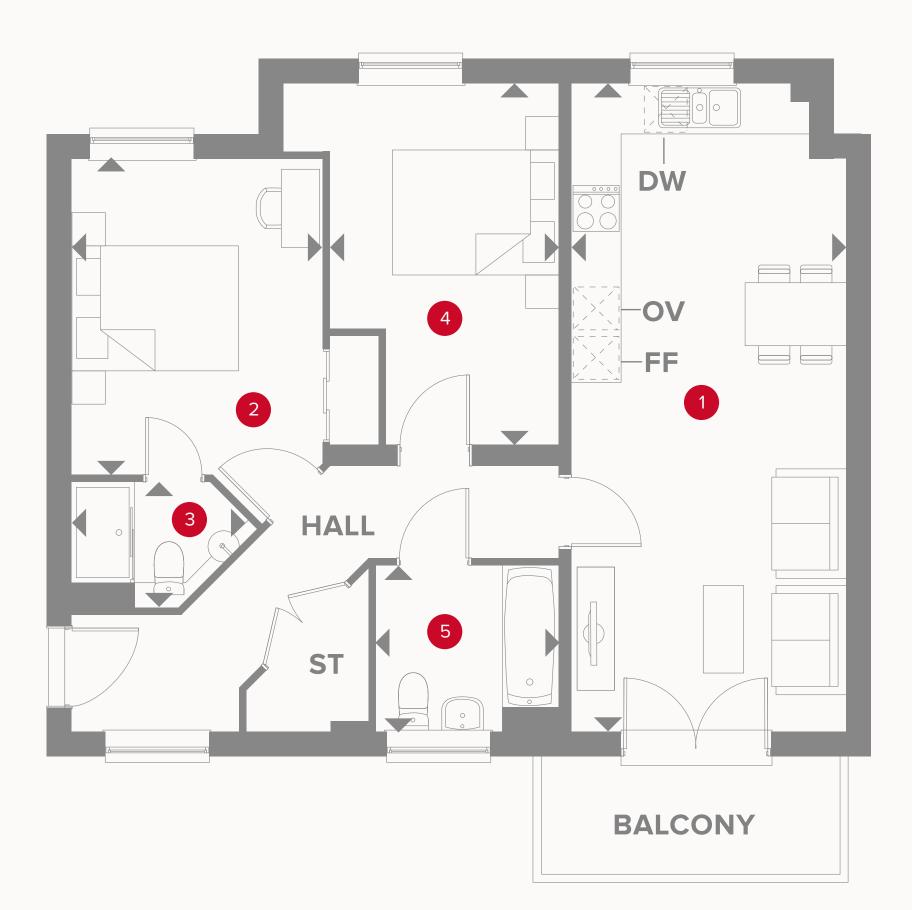

- Boo Hob
- **OV** Oven
- FF Fridge/freezer
- Dimensions start
- **ST** Storage cupboard
- **DW** Dish washer space
- C/S Cycle Store
- B/S Bin Store

# TYPE D

| 1 Lounge/Kitchen/Dining | 25'6" × 10'10" | 7.79 x 3.31 m |
|-------------------------|----------------|---------------|
| 2 Bedroom 1             | 12'5" × 9'10"  | 3.80 x 3.02 m |
| <sup>3</sup> En-suite   | 7'3" x 4'11"   | 2.22 x 1.50 m |
| 4 Bedroom 2             | 14'2" × 9'0"   | 4.34 x 2.75 m |
| 5 Bathroom              | 7'3" x 6'6"    | 2.20 x 2.00 m |