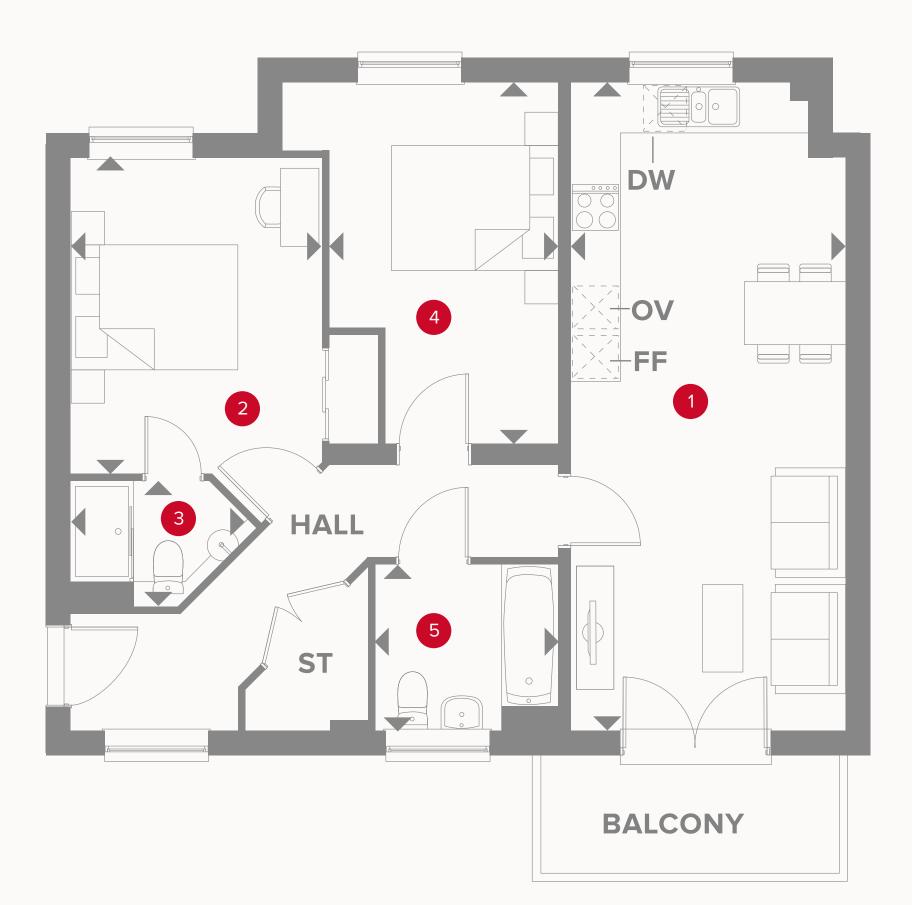

- Boo Hob
- **OV** Oven
- FF Fridge/freezer
- Dimensions start
- **ST** Storage cupboard
- **DW** Dish washer space
- C/S Cycle Store
- B/S Bin Store

# TYPE D

| 1 Lounge/Kitchen/Dining | 25'6" × 10'10" | 7.79 x 3.31 m |
|-------------------------|----------------|---------------|
| 2 Bedroom 1             | 12'5" × 9'10"  | 3.80 x 3.02 m |
| <sup>3</sup> En-suite   | 7'3" x 4'11"   | 2.22 x 1.50 m |
| 4 Bedroom 2             | 14'2" × 9'0"   | 4.34 x 2.75 m |
| 5 Bathroom              | 7'3" × 6'6"    | 2.20 x 2.00 m |