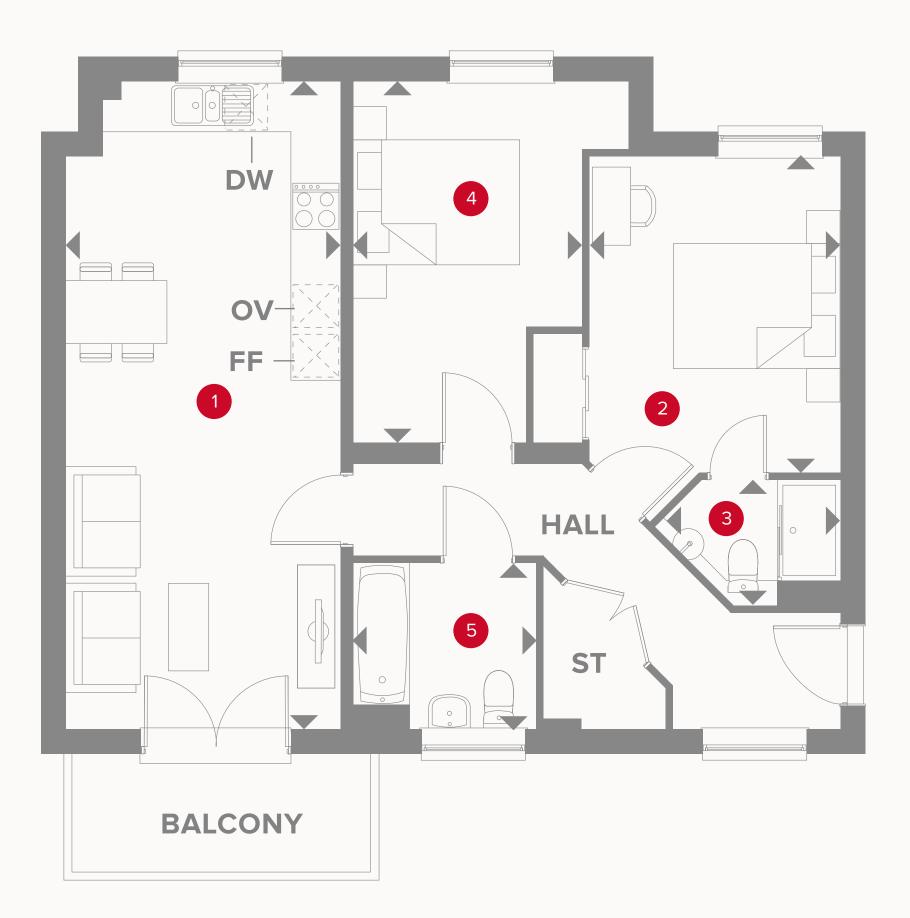

- Boo Hob
- **OV** Oven
- FF Fridge/freezer
- Dimensions start
- **ST** Storage cupboard
- **DW** Dish washer space
- C/S Cycle Store
- B/S Bin Store

# TYPE D

| 1 Lounge/Kitchen/Dining | 25'6" × 10'10" | 7.79 x 3.31 m |
|-------------------------|----------------|---------------|
| 2 Bedroom 1             | 12'5" × 9'10"  | 3.80 x 3.02 m |
| <sup>3</sup> En-suite   | 7'3" x 4'11"   | 2.22 x 1.50 m |
| 4 Bedroom 2             | 14'2" × 9'0"   | 4.34 x 2.75 m |
| 5 Bathroom              | 7'3" x 6'6"    | 2.20 x 2.00 m |