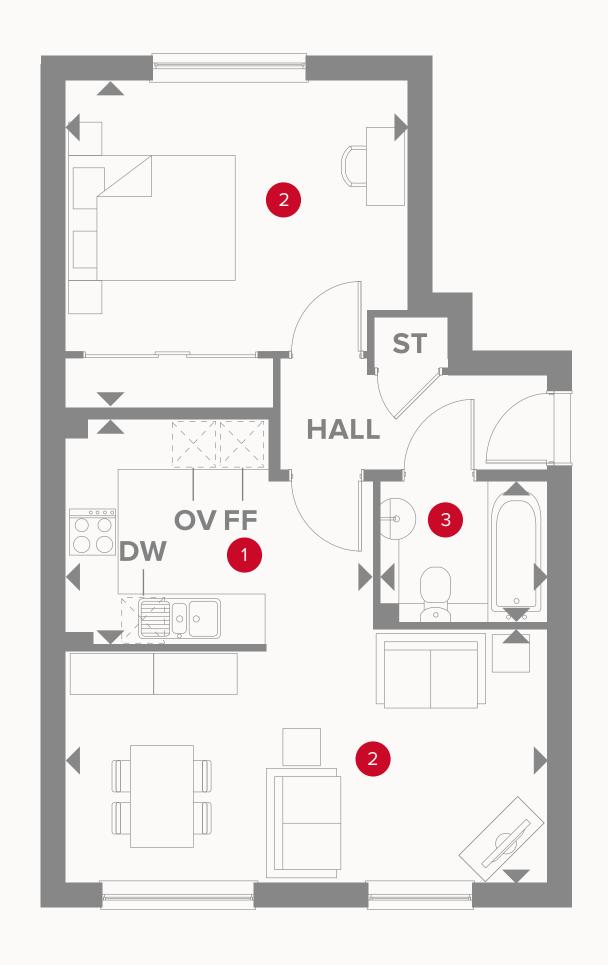

## **KEY**

<sup>∞</sup> Hob

**OV** Oven

**FF** Fridge/freezer

◆ Dimensions start

ST Storage cupboard

**DW** Dish washer space

C/S Cycle Store

**B/S** Bin Store

Customers should note this illustration is an example of the apartment type. All dimensions indicated are approximate and the furniture layout is for illustrative purposes only. Homes may be 'handed' (mirror image) versions of the illustrations, and may be detached, semi-detached or terraced. Materials used may differ from plot to plot including render and roof tile colours. Detailed plans and specifications are available for inspection for each plot at our Sales Centre during working hours and customers must check their individual specifications prior to making a reservation.