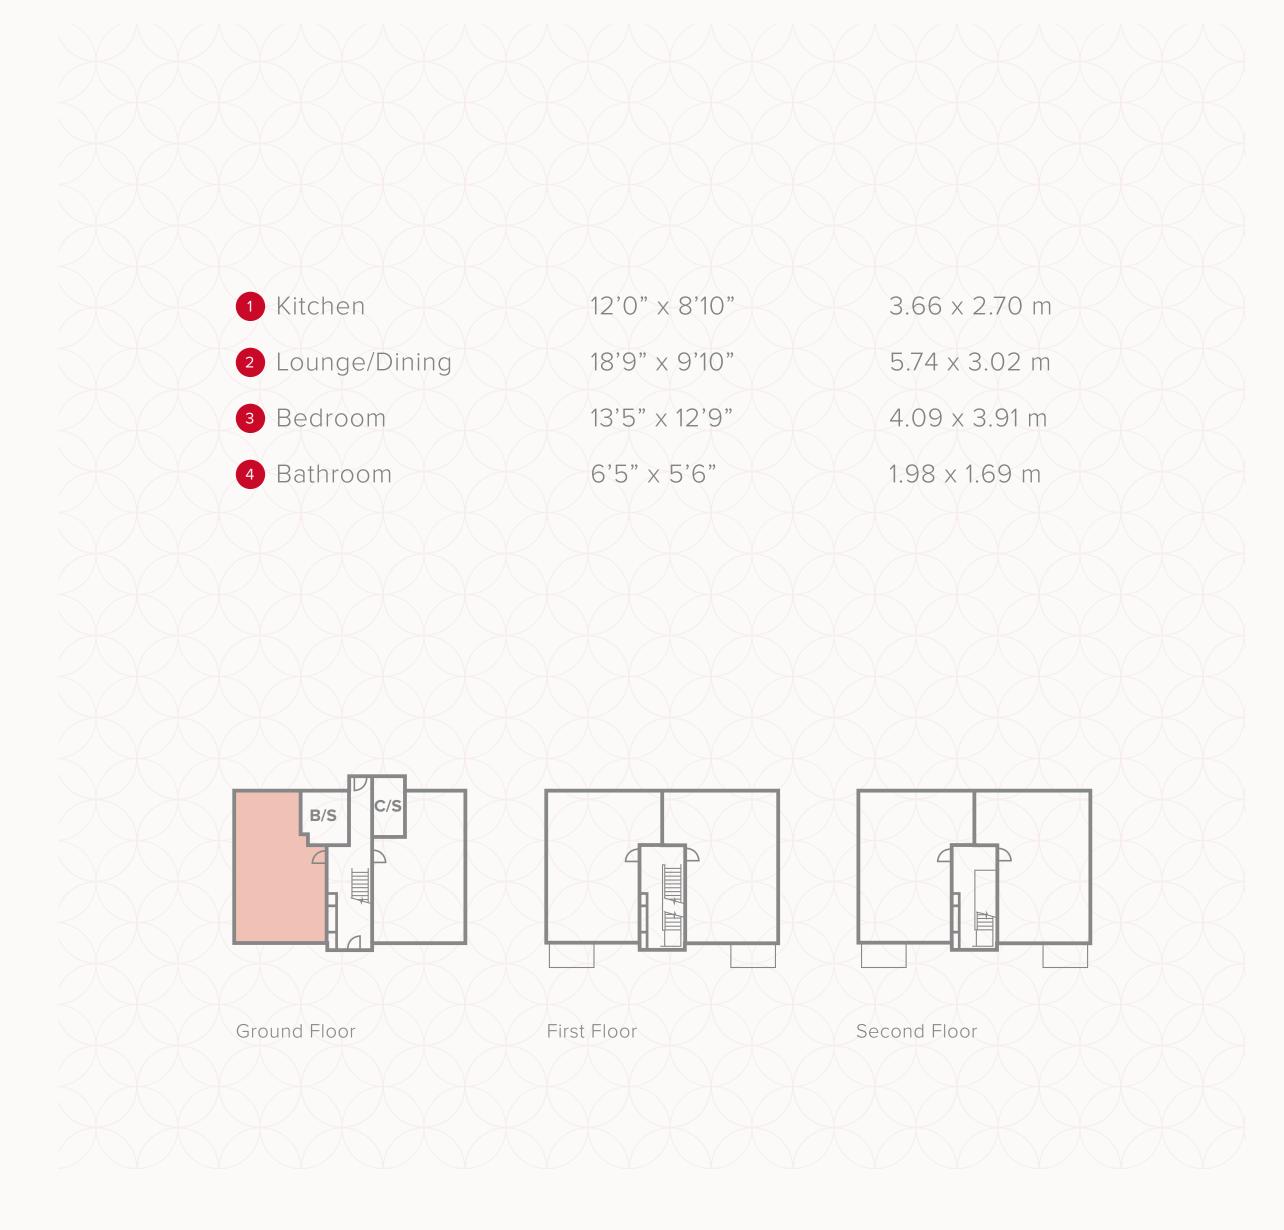

## **KEY**

<sup>∞</sup> Hob

**OV** Oven

**FF** Fridge/freezer

◆ Dimensions start

ST Storage cupboard

**DW** Dish washer space

C/S Cycle Store

**B/S** Bin Store

Customers should note this illustration is an example of the apartment type. All dimensions indicated are approximate and the furniture layout is for illustrative purposes only. Homes may be 'handed' (mirror image) versions of the illustrations, and may be detached, semi-detached or terraced. Materials used may differ from plot to plot including render and roof tile colours. Detailed plans and specifications are available for inspection for each plot at our Sales Centre during working hours and customers must check their individual specifications prior to making a reservation.