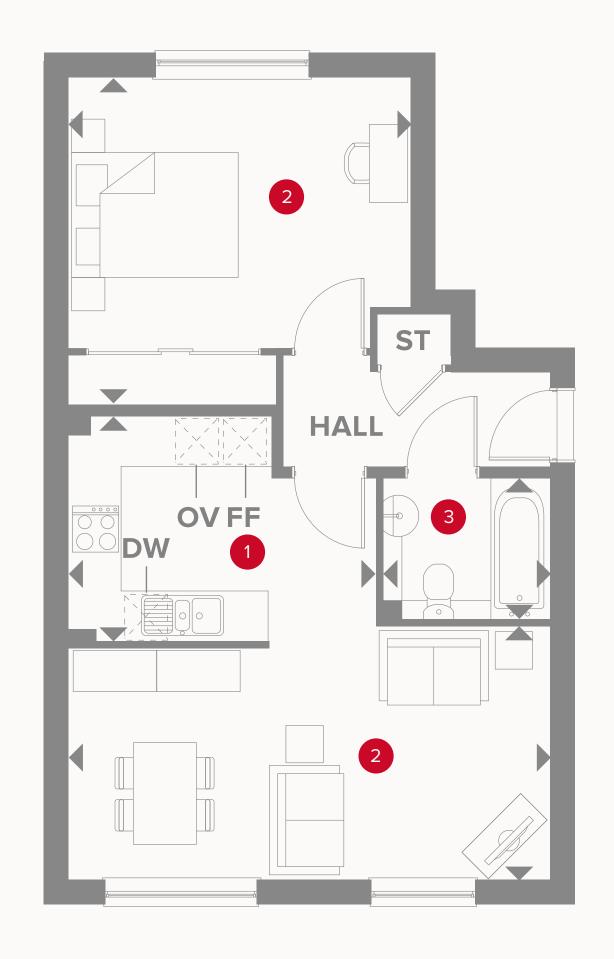

## TYPEE

1 Kitchen

12'0" x 8'10"

3.66 x 2.70 m

2 Lounge/Dining

18'9" x 9'10"

5.74 x 3.02 m

3 Bedroom

13'5" x 12'9"

4.09 x 3.91 m

4 Bathroom

6'5" x 5'6"

1.98 x 1.69 m

First Floor

Second Floor

## **KEY**

<sup>∞</sup> Hob

**OV** Oven

**FF** Fridge/freezer

◆ Dimensions start

**ST** Storage cupboard

**DW** Dish washer space

C/S Cycle Store

B/S Bin Store

Customers should note this illustration is an example of the apartment type. All dimensions indicated are approximate and the furniture layout is for illustrative purposes only. Homes may be 'handed' (mirror image) versions of the illustrations, and may be detached, semi-detached or terraced. Materials used may differ from plot to plot including render and roof tile colours. Detailed plans and specifications are available for inspection for each plot at our Sales Centre during working hours and customers must check their individual specifications prior to making a reservation.