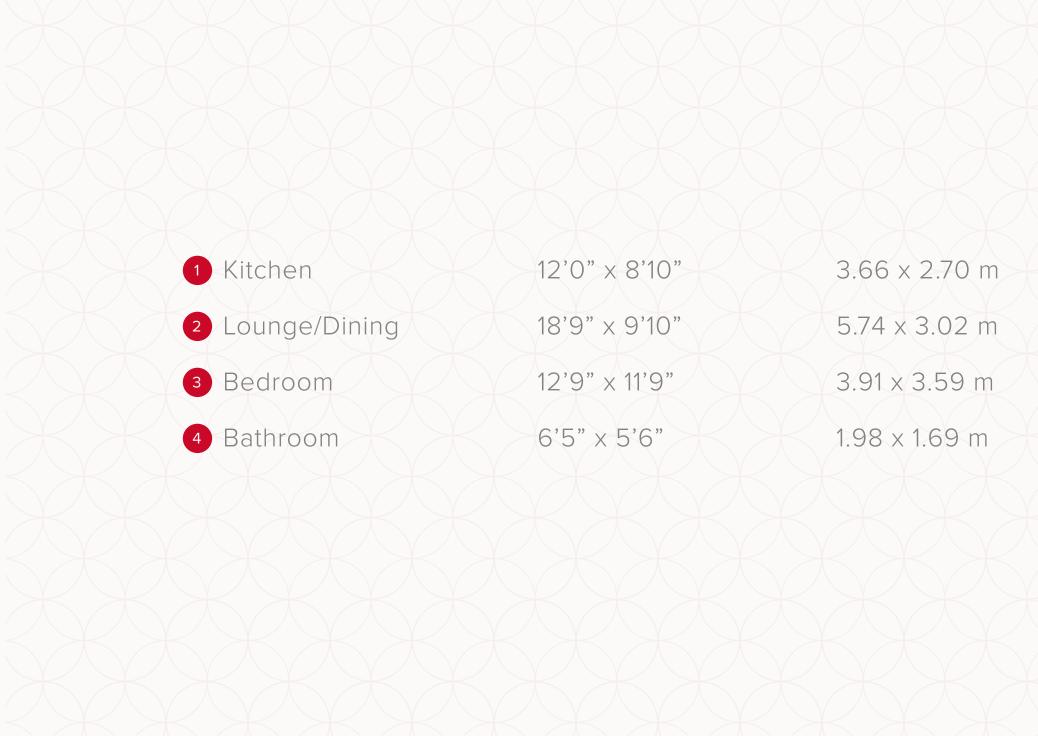

## KEY

<sup>∞</sup> Hob

**OV** Oven

**FF** Fridge/freezer

◆ Dimensions start

ST Storage cupboard

**DW** Dish washer space

C/S Cycle Store

**B/S** Bin Store

Ground Floor

First Floor

Second Floor

Customers should note this illustration is an example of the apartment type. All dimensions indicated are approximate and the furniture layout is for illustrative purposes only. Homes may be 'handed' (mirror image) versions of the illustrations, and may be detached, semi-detached or terraced. Materials used may differ from plot to plot including render and roof tile colours. Detailed plans and specifications are available for inspection for each plot at our Sales Centre during working hours and customers must check their individual specifications prior to making a reservation.