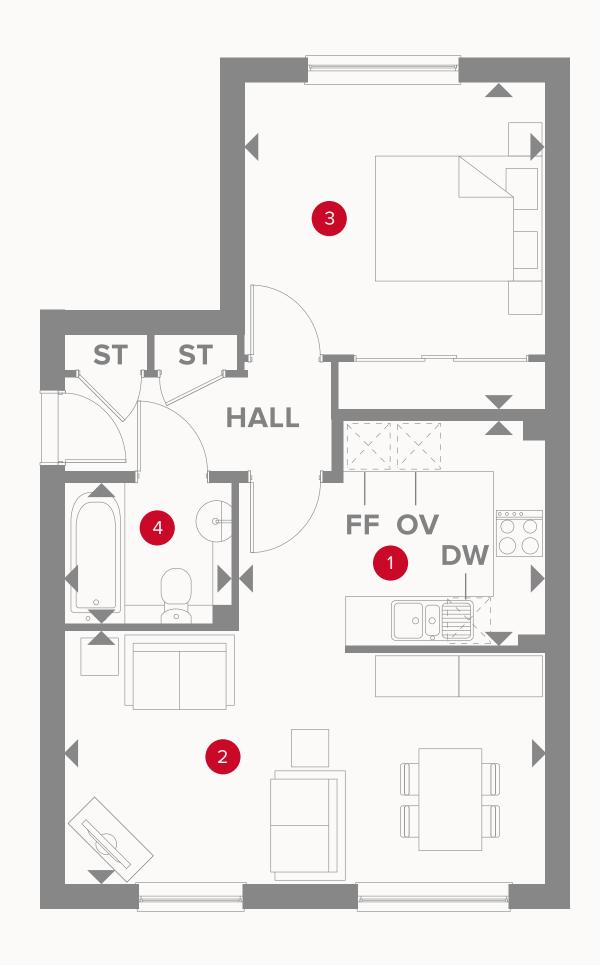

## TYPEF

ONE BEDROOM APARTMENT

## KEY

<sup>∞</sup> Hob

**OV** Oven

**FF** Fridge/freezer

◆ Dimensions start

ST Storage cupboard

**DW** Dish washer space

C/S Cycle Store

**B/S** Bin Store

Ground Floor

First Floor

Second Floor

Customers should note this illustration is an example of the apartment type. All dimensions indicated are approximate and the furniture layout is for illustrative purposes only. Homes may be 'handed' (mirror image) versions of the illustrations, and may be detached, semi-detached or terraced. Materials used may differ from plot to plot including render and roof tile colours. Detailed plans and specifications are available for inspection for each plot at our Sales Centre during working hours and customers must check their individual specifications prior to making a reservation.