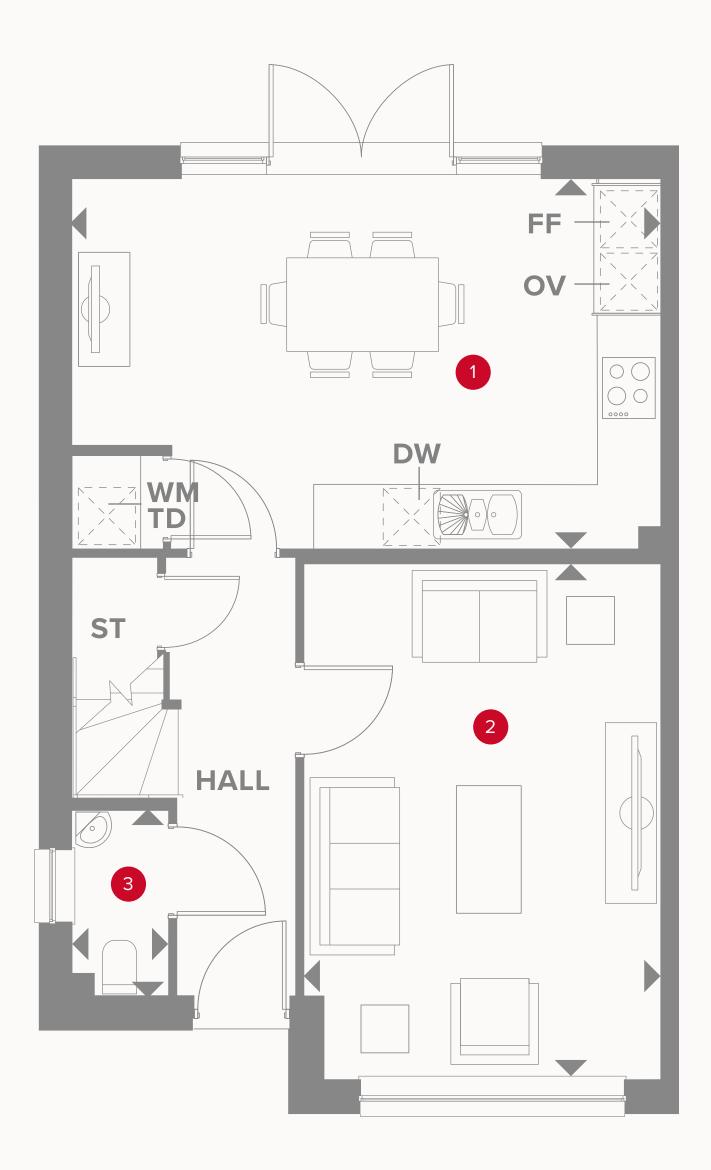

## THE LETCHWORTH GROUND FLOOR

18'2" × 11'5" 15'11" × 11'0"

5'10" x 2'11"

5.53 x 3.47 m 4.84 x 3.35 m

1.76 x 0.90 m

#### KEY

- Hob
- **OV** Oven
- FF Fridge/freezer
- **TD** Tumble dryer space

- Dimensions start
- **ST** Storage cupboard
- **WM** Washing machine space
- **DW** Dish washer space

Plots 97, 125, 138, 140, 168 & 175 are handed.