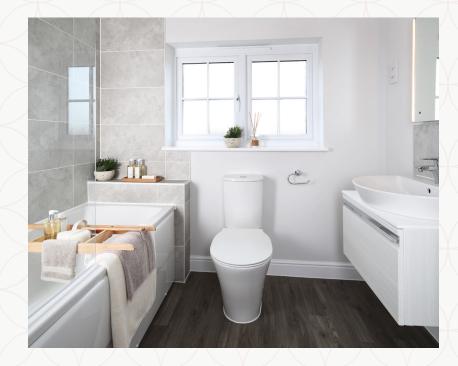

## THE GRANTHAM FIRST FLOOR

5 Bedroom 2 15'6" x 8'10" 4.73 x 2.70 m

6 Bedroom 3 11'3" x 9'0" 3.43 x 2.75 m

7 Bedroom 4 9'8" x 7'7" 3.00 x 2.30 m

8 Bathroom 7'5" x 6'2" 2.26 x 1.87 m