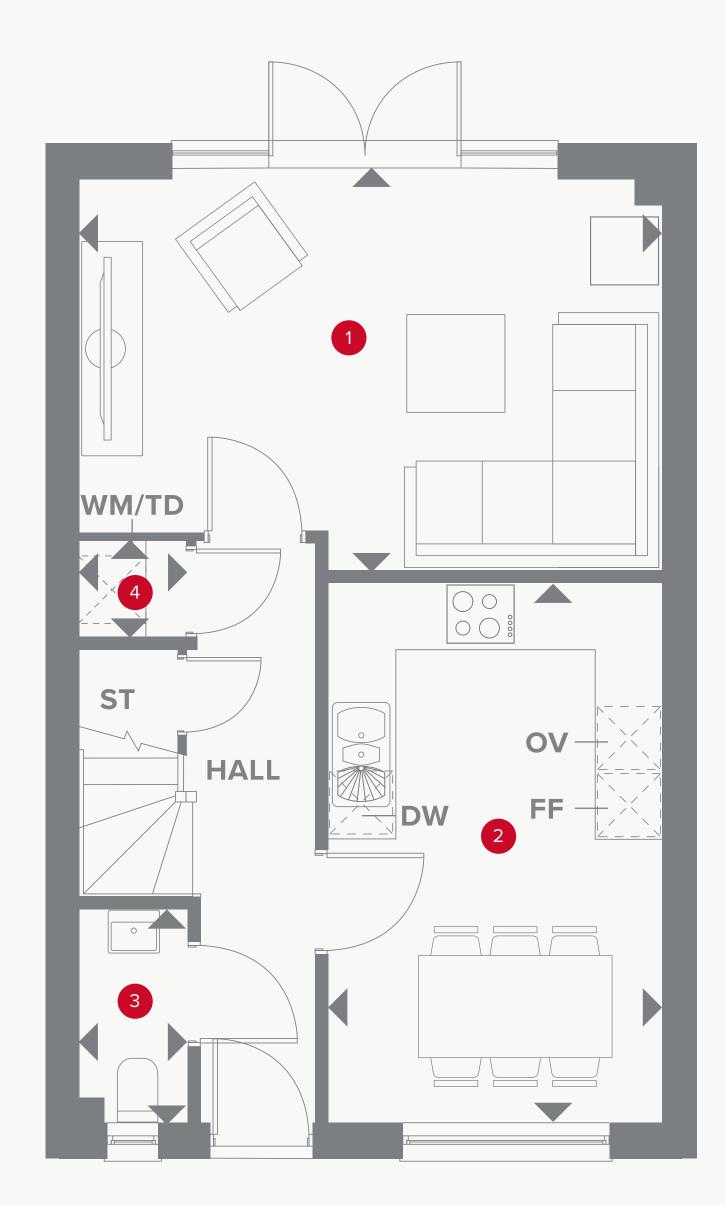

## THE GRANTHAM GROUND FLOOR

| 1 | Lounge | 16'8" x 11'3 | " | 5.09 x 3.43 m |
|---|--------|--------------|---|---------------|
|   | 9      |              |   |               |

| TITLE TO A J I | 2 | Kitchen/Dining | 15'6" × 9'7" | 4.73 x 2.93 m |
|----------------|---|----------------|--------------|---------------|
|----------------|---|----------------|--------------|---------------|

|   | Claska | $C'2" \times D'2"$ | 107 , 000 ,   |
|---|--------|--------------------|---------------|
| 3 | Cloaks | 6'2" x 3'2"        | 1.87 x 0.96 m |

| 4 | Laundry | 3'1" x 2'9" | $0.94 \times 0.83 \text{ m}$ |
|---|---------|-------------|------------------------------|

#### **KEY**

<sup>∞</sup> Hob

**OV** Oven

**FF** Fridge/freezer

**DW** Dish washer space

◆ Dimensions start

ST Storage cupboard

**WM** Washing machine space

**TD** Tumble dryer space

Plots 107 & 158 are handed.