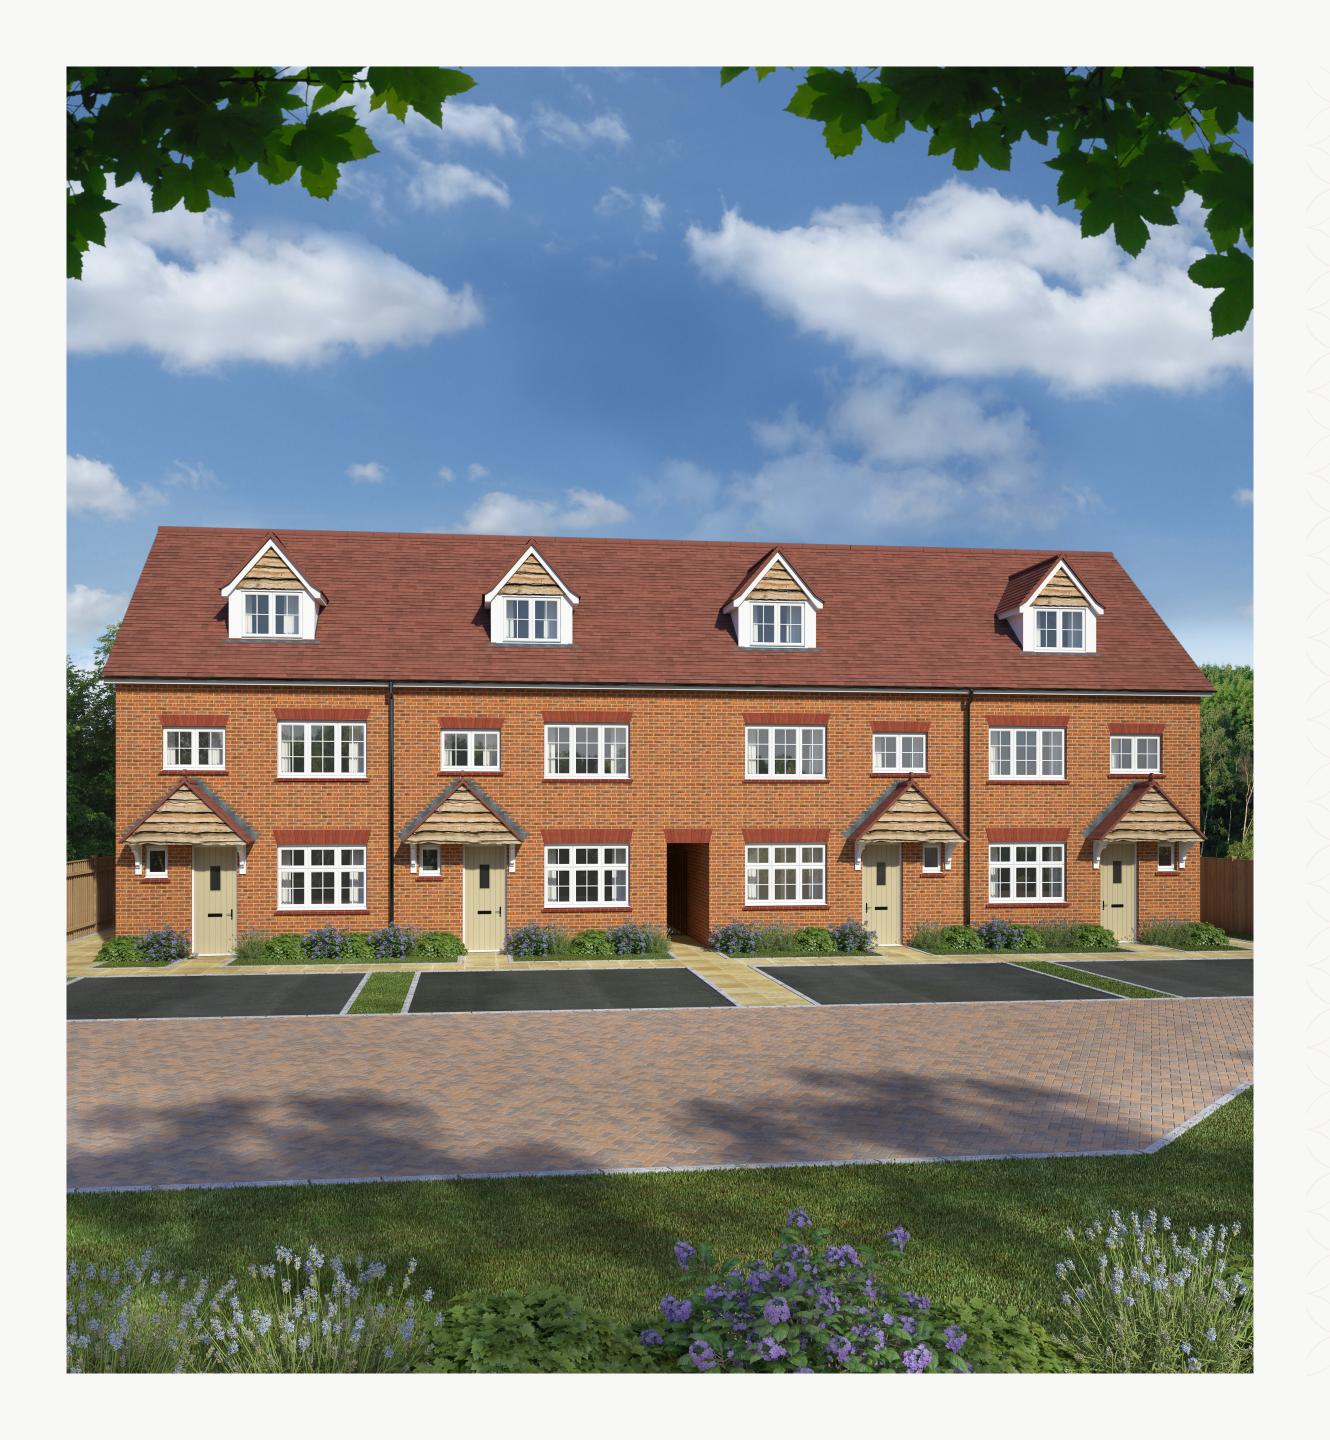

# GRANTHAM

FOUR BEDROOM HOME





Plots 107 & 158 are handed.

## THE GRANTHAM GROUND FLOOR

| 1 | Lounge | 16'8" x 11'3 | " | 5.09 x 3.43 m |
|---|--------|--------------|---|---------------|
|   | 9      |              |   |               |

| TITLE TO A J I | 2 | Kitchen/Dining | 15'6" × 9'7" | 4.73 x 2.93 m |
|----------------|---|----------------|--------------|---------------|
|----------------|---|----------------|--------------|---------------|

|   | Claska | $C'2" \times D'2"$ | 107 , 000 ,   |
|---|--------|--------------------|---------------|
| 3 | Cloaks | 6'2" x 3'2"        | 1.87 x 0.96 m |

| 4 | Laundry | 3'1" x 2'9" | $0.94 \times 0.83 \text{ m}$ |
|---|---------|-------------|------------------------------|





#### **KEY**

<sup>∞</sup> Hob

**OV** Oven

**FF** F