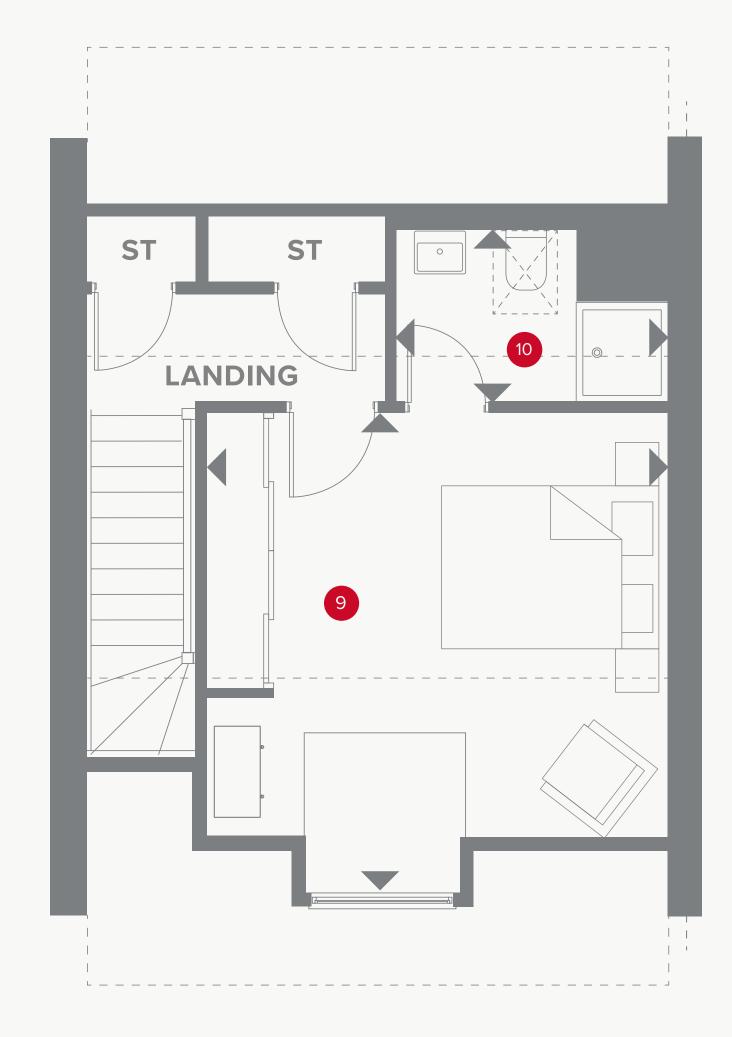

### THE GRANTHAM SEMI SECOND FLOOR

9 Bedroom 1

13'10" x 13'3"

4.21 x 4.05 m

10 En-suite

7'10" x 5'1"

2.38 x 1.54 m

**KEY** 

◆ Dimensions start

**ST** Storage cupboard

Customers should note this illustration is an example of the Grantham Semi house type. All dimensions indicated are approximate and the furniture layout is for illustrative purposes only. Homes may be 'handed' (mirror image) versions of the illustrations, and may be detached, semidetached or terraced. Materials used may differ from plot to plot including render and roof tile colours. Detailed plans and specifications are available for inspection for each plot at our Sales Centre during working hours and customers must check their individual specifications prior to making a reservation. All wardrobes are subject to site specification. Please see Sales Consultant for further details.