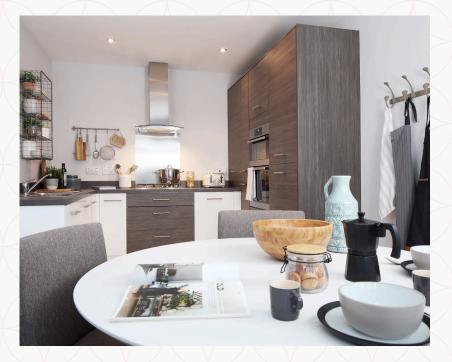

### THE GRANTHAM SEMI GROUND FLOOR

| 1 Lounge | 16'8" x 11'3" | 5.09 x 3.43 m |
|----------|---------------|---------------|
| 9        |               |               |

| 2 | Kitchen/Dining | 15'6" x 9'7" | 4.73 x 2.93 m |
|---|----------------|--------------|---------------|