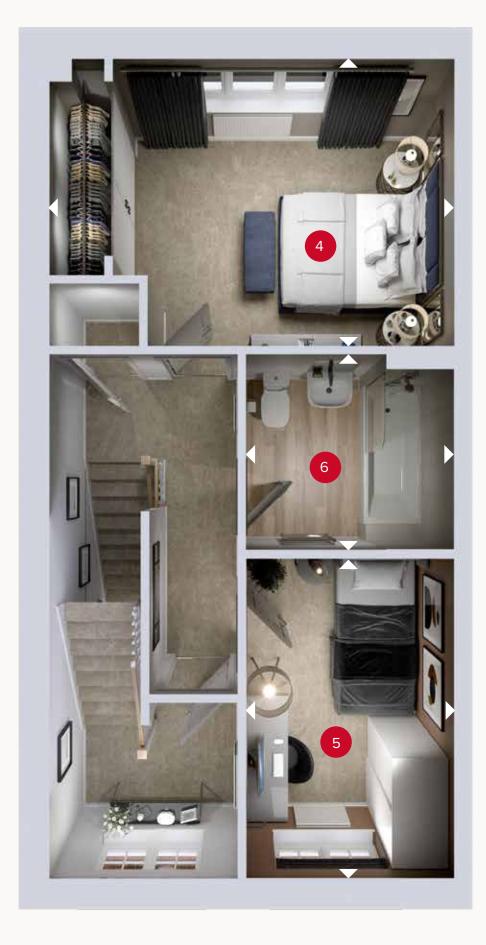

## FIRST FLOOR

| 4 Bedroom 2 | 13'11" × 9'10" | 4.24 x 3.00 m |
|-------------|----------------|---------------|
| 5 Bedroom 3 | 11'0" × 7'2"   | 3.35 x 2.18 m |
| 6 Bathroom  | 7'2" × 6'9"    | 2.18 x 2.05 m |