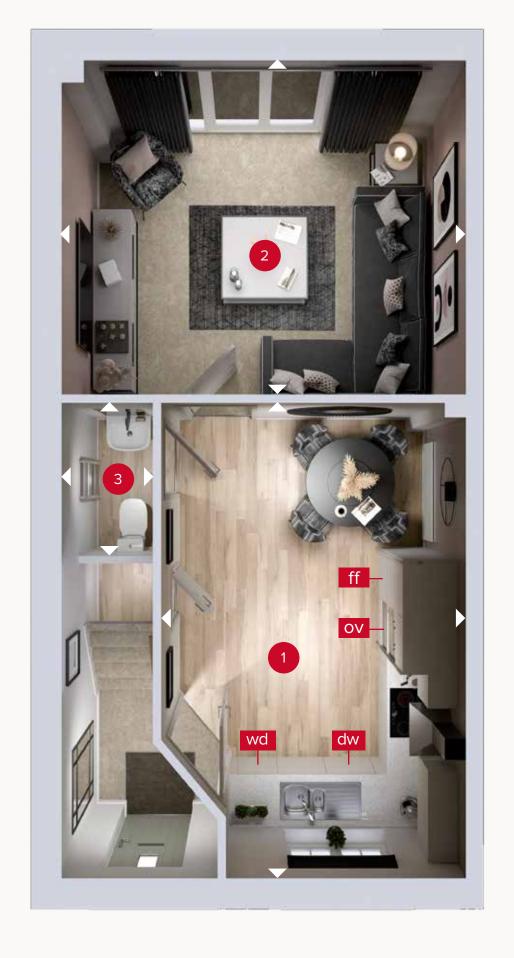

## **GROUND FLOOR**

| 1 Ki | tchen/ | 16'4" × 10'6" | 4.99 x 3.19 |
|------|--------|---------------|-------------|
| D:   | ning   |               |             |

| 2 Lounge | 13'11" × 11'6" | 4.24 x 3.50 m |
|----------|----------------|---------------|
| 3 Cloaks | 5'6" x 3'2"    | 1.68 x 0.96 m |

Denotes where dimensions are taken from. All wardrobes are subject to site specification. Please see Sales Consultant for further details.

ov - oven ff - fridge freezer dw - dishwasher space

ven wd - washer dryer space