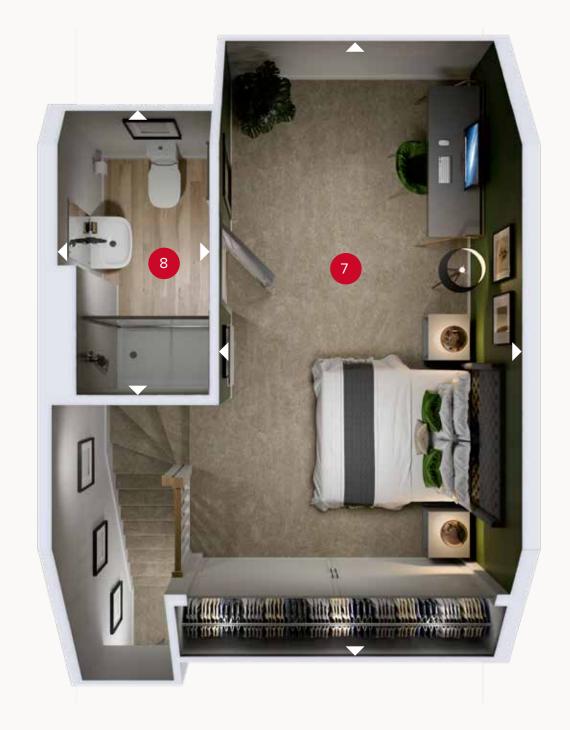

## **SECOND FLOOR**

| 7 Bedroom 1 | 20'4" x 8'11" | 6.20 x 2.71 m |
|-------------|---------------|---------------|
| 8 En-suite  | 8'8" × 4'5"   | 2 63 x 136 n  |

GROUND FLOOR FIRST FLOOR SECOND FLOOR

Customers should note this illustration is an example of the Stamford house type. All dimensions indicated are approximate and the furniture layout is for illustrative purposes only. Homes may be 'handed' (mirror image) versions of the illustrations, and may be detached, semi-detached or terraced. Materials used may differ from plot to plot including render and roof tile colours. Detailed plans and specifications are available for inspection for each plot at our Customer Experience Suite or Sales Centre during working hours and customers must check their individual specifications prior to making a reservation. Please note that the specification show in this plan may include optional upgrades from standard specification. Please speak with your Sales Consultant or visit MyRedrow for more information. EF\_STAM\_EM.1