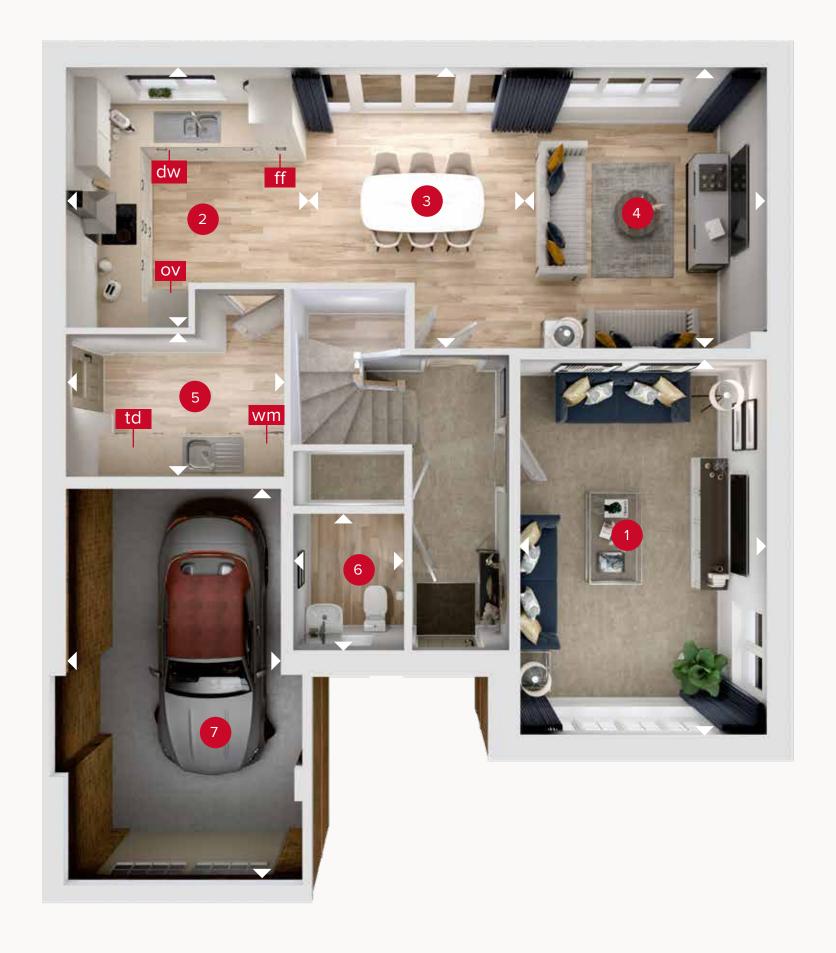

## **GROUND FLOOR**

| 1 Lounge  | 16'5" × 10'10" | 5.01 x 3.30 m |
|-----------|----------------|---------------|
| 2 Kitchen | 11'5" x 10'2"  | 3.48 x 3.11 m |
| 3 Dining  | 12'4" × 10'9"  | 3.76 x 3.28 m |
| 4 Family  | 12'4" × 9'8"   | 3.76 x 2.94 m |
| 5 Cloaks  | 4'10" × 6'0"   | 1.48 x 1.82 m |
| 6 Utility | 9'7" x 6'3"    | 2.92 x 1.90 m |
| 7 Garage  | 17'5" × 9'6"   | 5.30 x 2.90 m |

Customers should note this illustration is an example of the Chester house type. All dimensions indicated are approximate and the furniture layout is for illustrative purposes only. Homes may be 'handed' (mirror image) versions of the illustrations, and may be detached, semi-detached or terraced. Materials used may differ from plot to plot including render and roof tile colours. Detailed plans and specifications are available for inspection for each plot at our Customer Experience Suite or Sales Centre during working hours and customers must check their individual specifications prior to making a reservation. Please note that the specification show in this plan may include optional upgrades from standard specification. Please speak with your Sales Consultant or visit MyRedrow for more information. 02270-04 EF\_CHTR\_DM.1

Denotes where dimensions are taken from. All wardrobes are subject to site specification. Please see Sales Consultant for further details.

ov - oven ff - fridge freezer dw - dishwasher space wm - washing machine space td - tumble dryer space