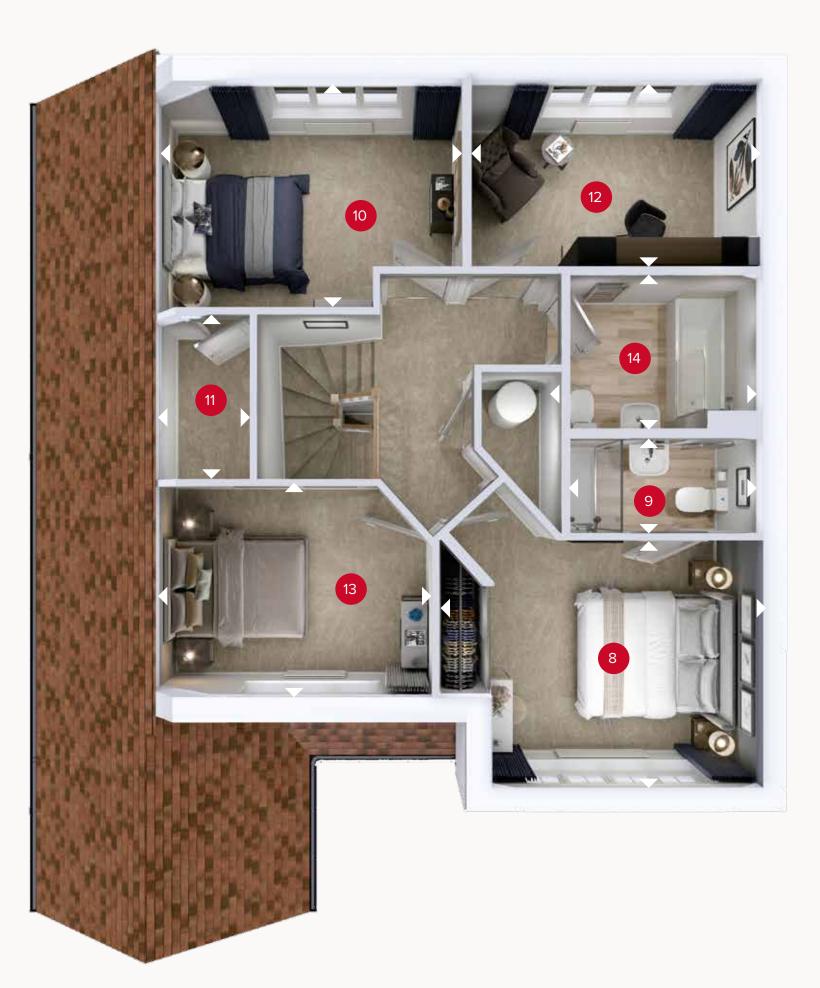

## FIRST FLOOR

| 8  | Bedroom 1 | 13'4" × 10'2" | 4.07 x 3.11 m |
|----|-----------|---------------|---------------|
| 9  | En-suite  | 8'0" x 3'11"  | 2.44 x 1.19 m |
| 10 | Bedroom 2 | 13'1" x 9'5"  | 3.99 x 2.88 r |
| 11 | Store     | 6'9" x 4'4"   | 2.07 x 1.32 m |
| 12 | Study     | 12'0" x 7'9"  | 3.66 x 2.37 n |
| 13 | Bedroom 3 | 11'10" × 8'9" | 3.61 x 2.67 m |
| 14 | Bathroom  | 7'11" × 6'4"  | 2.42 x 1.93 m |

Customers should note this illustration is an example of the Chester house type. All dimensions indicated are approximate and the furniture layout is for illustrative purposes only. Homes may be 'handed' (mirror image) versions of the illustrations, and may be detached, semi-detached or terraced. Materials used may differ from plot to plot including render and roof tile colours. Detailed plans and specifications are available for inspection for each plot at our Customer Experience Suite or Sales Centre during working hours and customers must check their individual specifications prior to making a reservation. Please note that the specification show in this plan may include optional upgrades from standard specification. Please speak with your Sales Consultant or visit MyRedrow for more information. 02270-04 EF\_CHTR\_DM.1

Denotes where dimensions are taken from. All wardrobes are subject to site specification. Please see Sales Consultant for further details.

ov - oven ff - fridge freezer dw - dishwasher space wm - washing machine space td - tumble dryer space