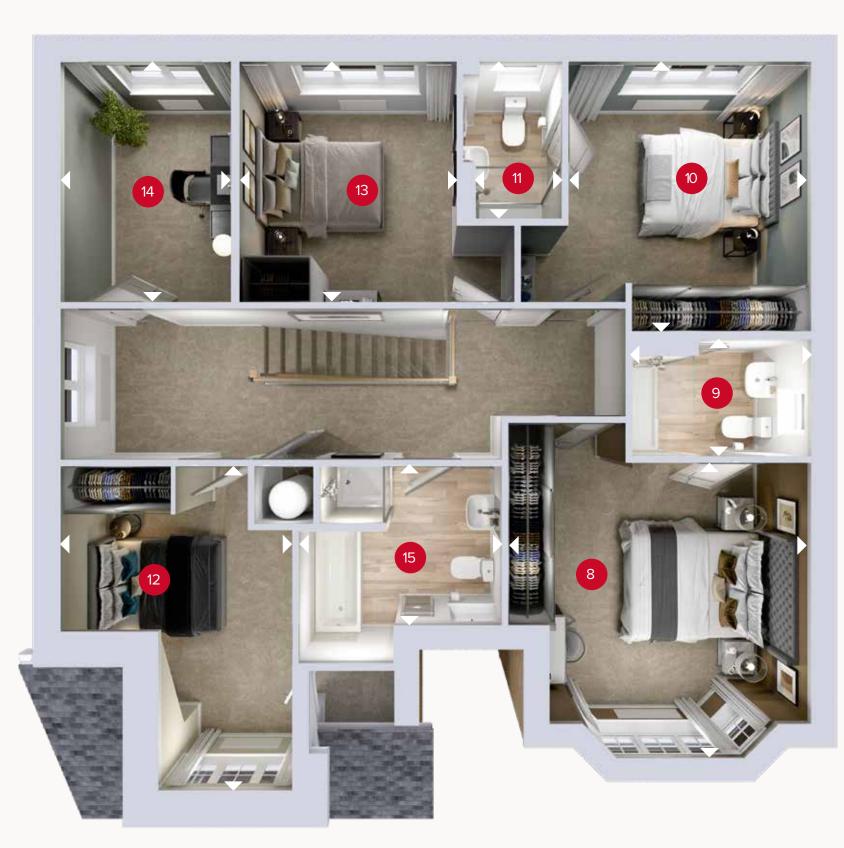

### FIRST FLOOR

# FIRST FLOOR

| 8  | Bedroom 1         | 13'9" x 13'3" | 4.03 × 4.19 m |
|----|-------------------|---------------|---------------|
| 9  | En-suite 1        | 8'2" × 5'3"   | 2.48 x 1.60 m |
| 10 | Bedroom 2         | 12'4" × 11'0" | 3.75 x 3.35 r |
| 11 | En-suite 2        | 7'3" x 4'5"   | 2.22 x 1.35 n |
| 12 | Bedroom 3         | 14'7" × 10'8" | 4.45 x 3.24 r |
| 13 | Bedroom 4         | 11'0" × 9'9"  | 3.35 x 2.97 r |
| 14 | Bedroom 5 / Study | 11'0" × 7'10" | 3.35 x 2.39 r |
| 15 | Bathroom          | 9'0" x 7'2"   | 2.75 x 2.19 m |

Denotes where dimensions are taken from. All wardrobes are subject to site specification. Please see Sales Consultant for further details. \*Garage door optional

ov - oven ff - fridge freezer dw - dishwasher wm - washing machine space td - tumble dryer space