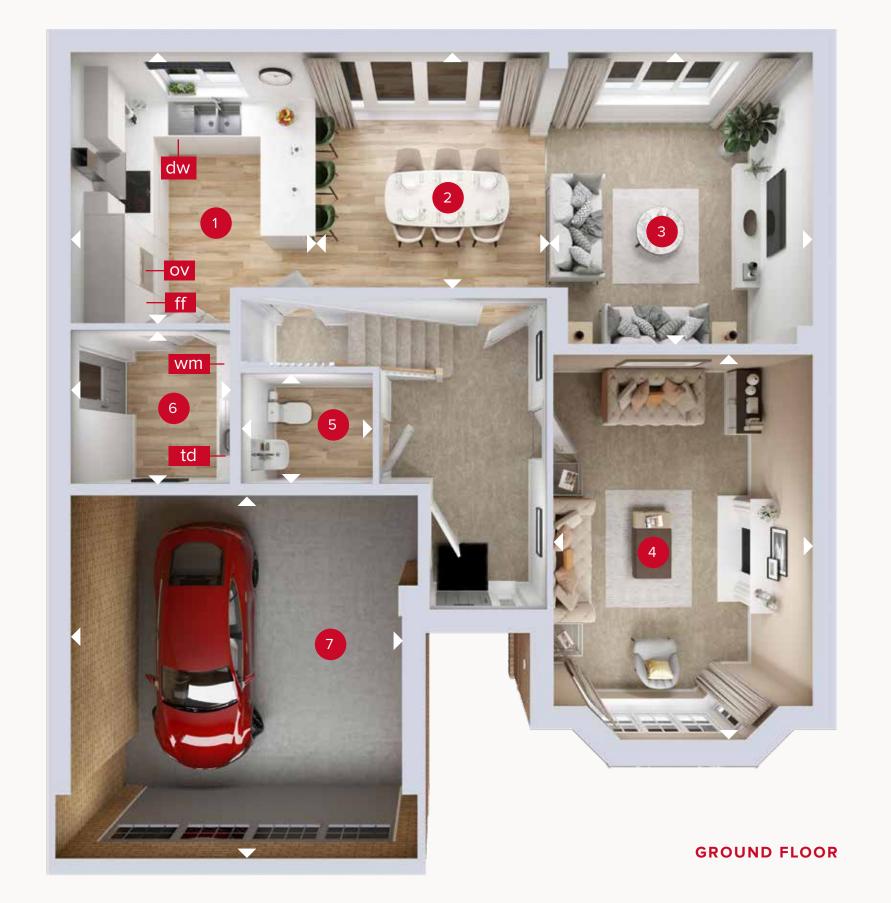

## **GROUND FLOOR**

| 1 | Kitchen | 12'5" × 10'4"  | 3.79 x 3.16 m |
|---|---------|----------------|---------------|
| 2 | Dining  | 12'5" × 10'10" | 3.79 x 3.29 m |
| 3 | Family  | 13'5" x 11'3"  | 4.08 x 3.43 m |
| 4 | Lounge  | 17'8" × 11'11" | 5.38 x 3.63 m |
| 5 | Cloaks  | 5'0" x 6'0"    | 1.53 x 1.83 m |
| 6 | Utility | 7'4" × 7'0"    | 2.23 x 2.15 m |
| 7 | Garage  | 16'8" x 15'5"  | 5.08 x 4.69 m |

Denotes where dimensions are taken from. All wardrobes are subject to site specification. Please see Sales Consultant for further details. \*Garage door optional

ov - oven ff - fridge freezer dw - dishwasher wm - washing machine space td - tumble dryer space