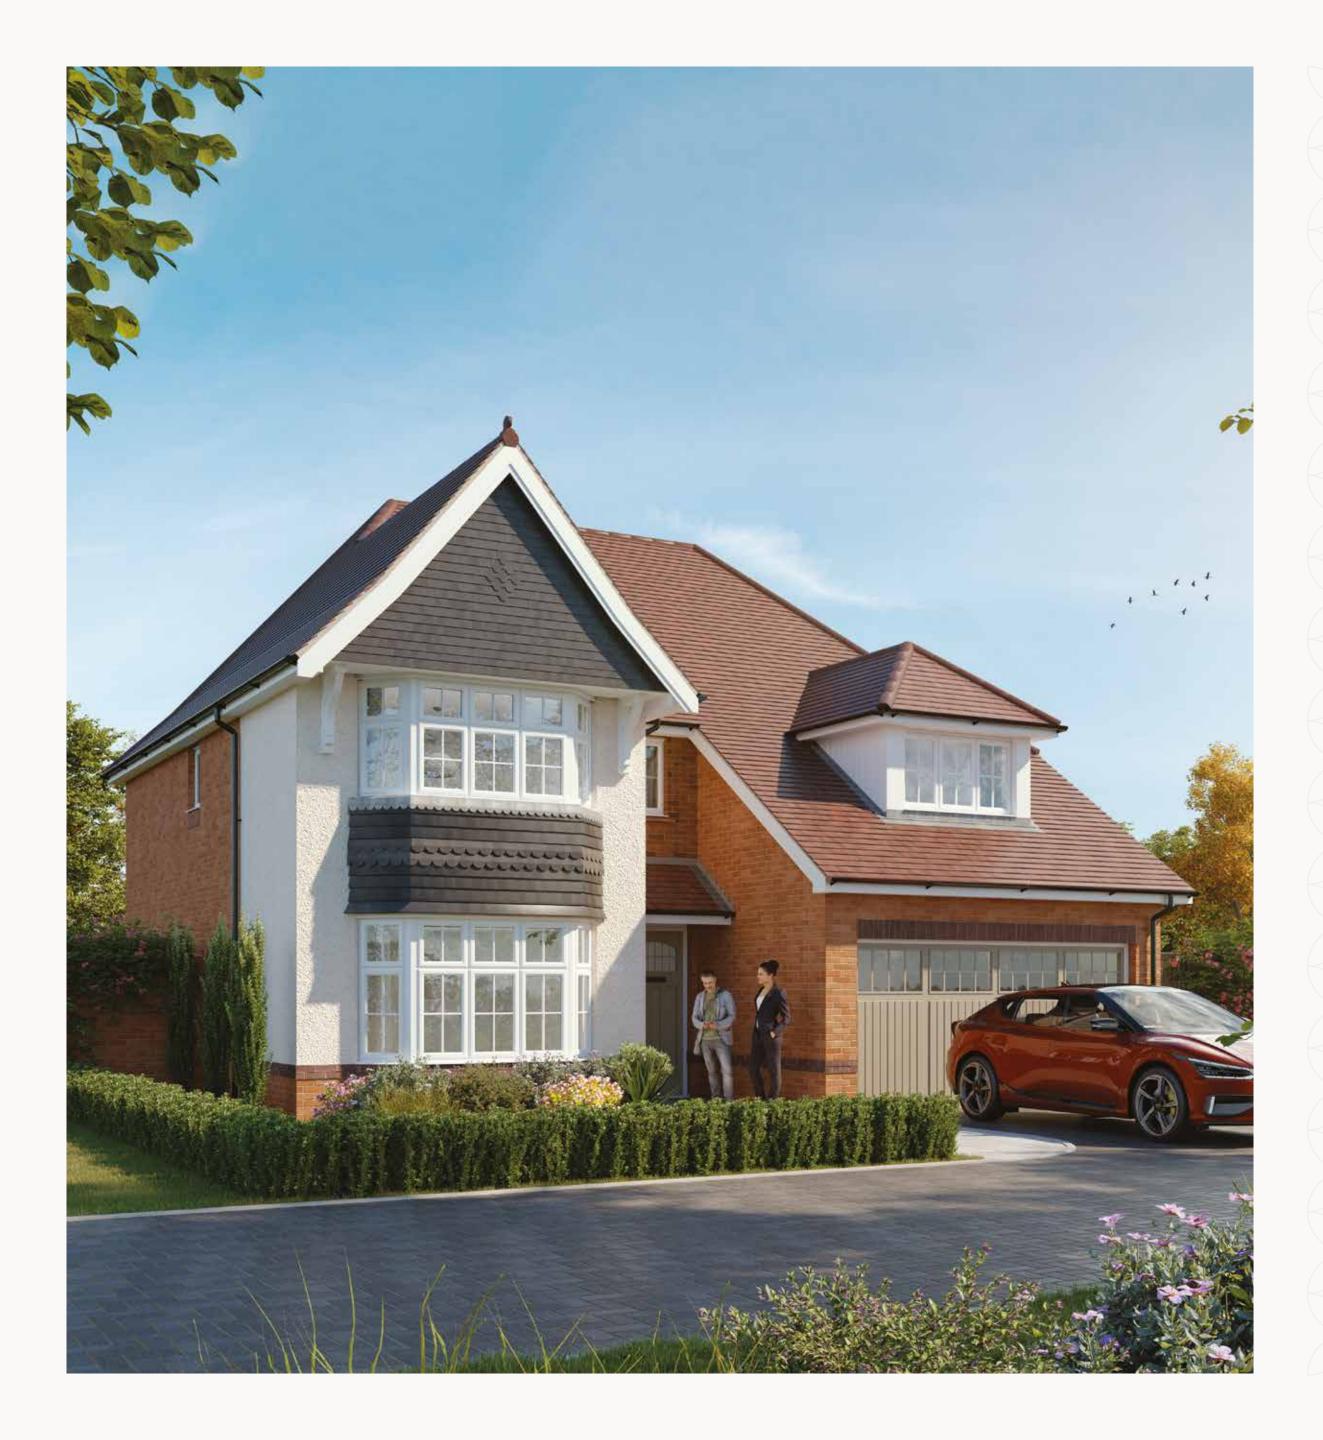

# HAMPSTEAD

FIVE BEDROOM DETACHED HOME







### FIRST FLOOR

# THE HAMPSTEAD

## **GROUND FLOOR**

| 1 | Kitchen | 12'5" × 10'4"  | 3.79 x 3.16 m |
|---|---------|----------------|---------------|
| 2 | Dining  | 12'5" × 10'10" | 3.79 x 3.29 m |
| 3 | Family  | 13'5" x 11'3"  | 4.08 x 3.43 m |
| 4 | Lounge  | 17'8" × 11'11" | 5.38 x 3.63 m |
| 5 | Cloaks  | 5'0" x 6'0"    | 1.53 x 1.83 m |
| 6 | Utility | 7'4" × 7'0"    | 2.23 x 2.15 m |
| 7 | Garage  | 16'8" x 15'5"  | 5.08 x 4.69 m |

# FIRST FLOOR

| 8  | Bedroom 1         | 13'9" x 13'3" | 4.03 × 4.19 m |
|----|-------------------|---------------|---------------|
| 9  | En-suite 1        | 8'2" × 5'3"   | 2.48 x 1.60 m |
| 10 | Bedroom 2         | 12'4" × 11'0" | 3.75 x 3.35 r |
| 11 | En-suite 2        | 7'3" x 4'5"   | 2.22 x