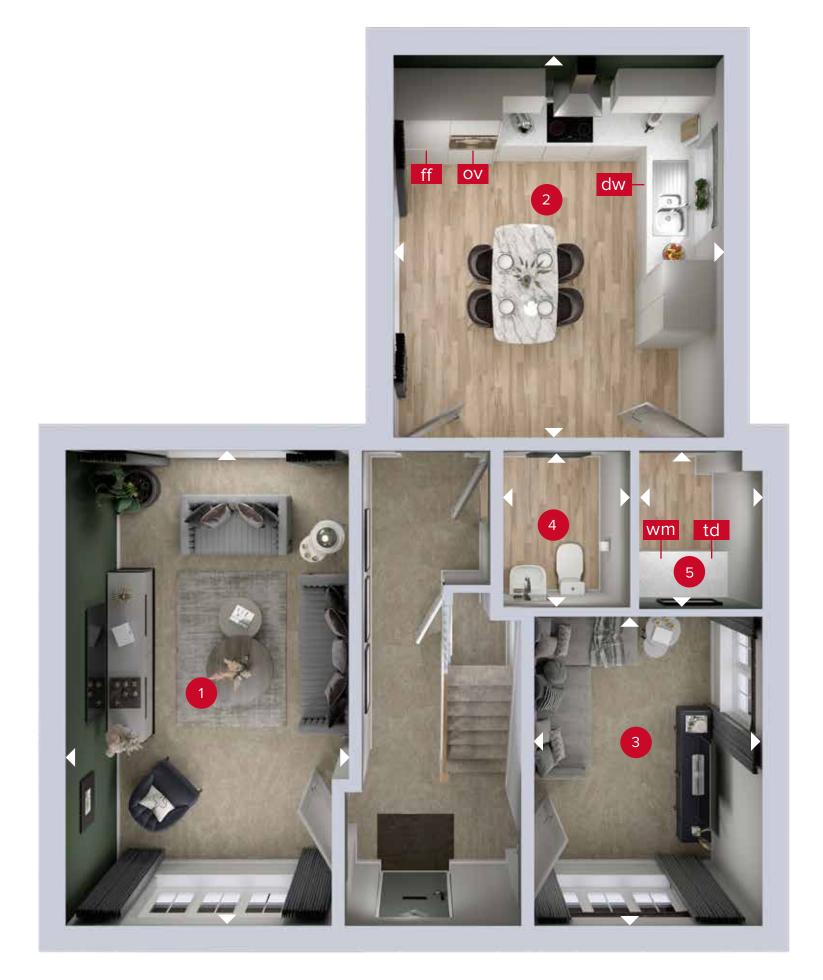

### GROUND FLOOR

Customers should note this illustration is an example of the Harlech house type. All dimensions indicated are approximate and the furniture layout is for illustrative purposes only. Homes may be 'handed' (mirror image) versions of the illustrations, and may be detached, semi-detached or terraced. Materials used may differ from plot to plot including render and roof tile colours. Detailed plans and specifications are available for inspection for each plot at our Customer Experience Suite or Sales Centre during working hours and customers must check their individual specifications prior to making a reservation. Please note that the specification show in this plan may include optional upgrades from standard specification. Please speak with your Sales Consultant or visit MyRedrow for more information. 02270-04 EF\_HARL\_DM.1

Denotes where dimensions are taken from. All wardrobes are subject to site specification. Please see Sales Consultant for further details.

ov - oven ff - fridge freezer dw - dishwasher space wm - washing machine space td - tumble dryer space

# **GROUND FLOOR**

| 1 Lounge              | 18'2" × 10'10" | 5.54 x 3.31 m |
|-----------------------|----------------|---------------|
| 2 Kitchen/<br>Dining/ | 14'8" × 12'8"  | 4.46 x 3.86 m |
| 3 Family Room         | 11'10" × 8'9"  | 3.61 x 2.66 m |
| 4 Cloaks              | 6'0" × 4'10"   | 1.83 x 1.48 m |
| 5 Laundry             | 6'0" × 4'9"    | 1.85 x 1.44 m |