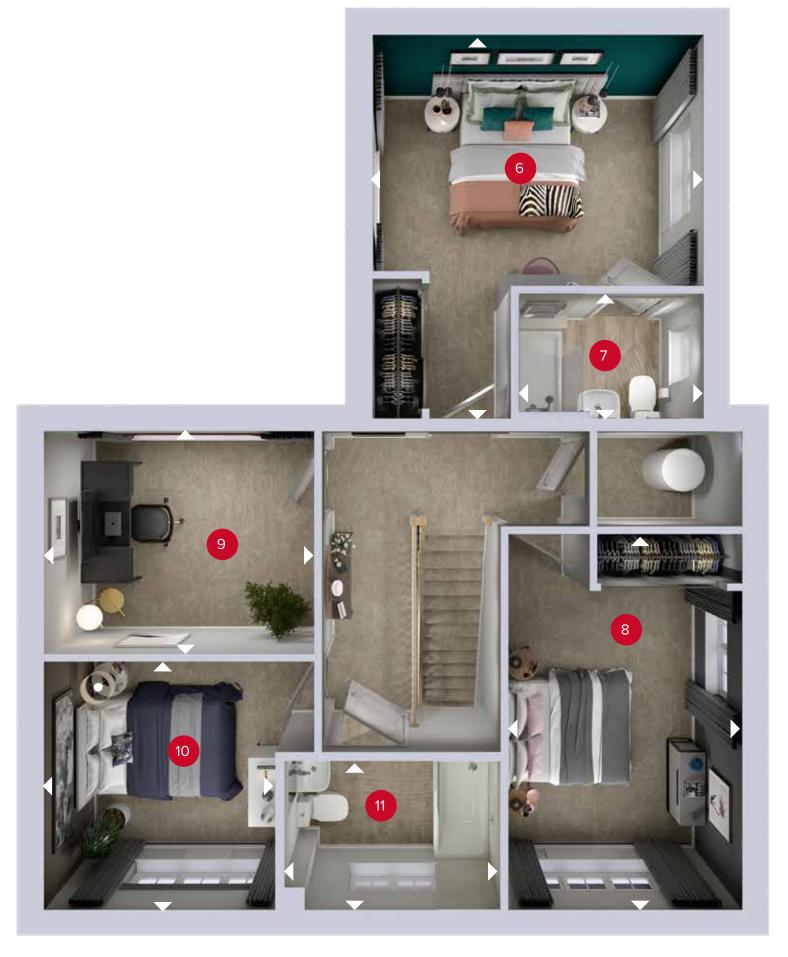

FIRST FLOOR

# FIRST FLOOR

| 6 Bedroom 1  | 12'8" × 14'8" | 3.86 x 4.46 m |
|--------------|---------------|---------------|
| 7 En-suite   | 7'1" × 4'9"   | 2.16 x 1.45 m |
| 8 Bedroom 2  | 14'3" × 8'11" | 4.35 x 2.73 m |
| 9 Study      | 10'4" × 8'6"  | 3.14 x 2.59 m |
| 10 Bedroom 3 | 8'10" × 9'5"  | 2.69 x 2.86 m |
| 11 Bathroom  | 8'2" x 5'7"   | 2.49 x 1.70 m |