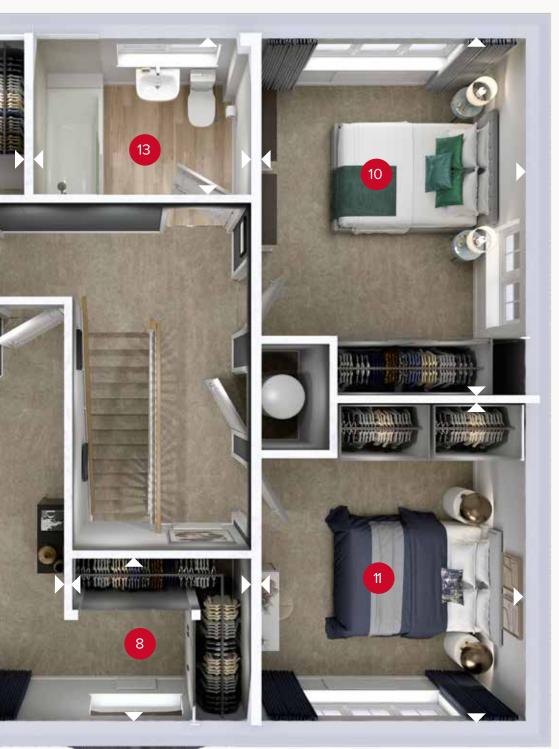

## **FIRST FLOOR**

| 7 Bedroom 1  | 12'2" × 10'2" | 3.72 x 3.10 m |
|--------------|---------------|---------------|
| 8 Wardrobe   | 6'8" × 6'5"   | 2.03 x 1.96 m |
| 9 En-suite   | 8'4" × 5'7"   | 2.53 x 1.69 m |
| 10 Bedroom 2 | 13'7" × 10'2" | 4.13 x 3.08 m |
| 11 Bedroom 3 | 12'1" × 10'2" | 3.69 x 3.08 m |
| 12 Bedroom 4 | 10'9" × 9'8"  | 3.27 x 2.95 m |
| 13 Bathroom  | 8'0" × 6'1"   | 2.45 x 1.86 m |