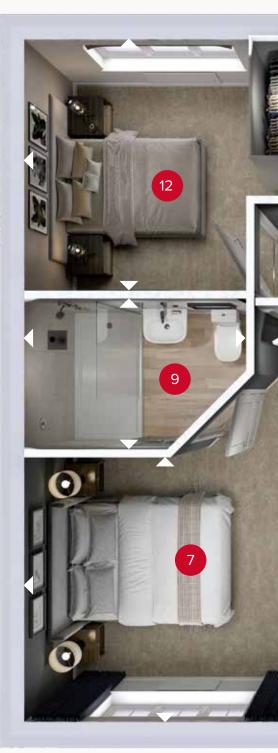

## **FIRST FLOOR**

| 7 Bedroom 1  | 12'2" × 10'2" | 3.72 x 3.10 m |
|--------------|---------------|---------------|
| 8 Wardrobe   | 6'8" × 6'5"   | 2.03 x 1.96 m |
| 9 En-suite   | 8'4" × 5'7"   | 2.53 x 1.69 m |
| 10 Bedroom 2 | 13'7" × 10'2" | 4.13 x 3.08 m |
| 11 Bedroom 3 | 12'1" × 10'2" | 3.69 x 3.08 m |
| 12 Bedroom 4 | 10'9" × 9'8"  | 3.27 x 2.95 m |
| 13 Bathroom  | 8'0" × 6'1"   | 2.45 x 1.86 m |