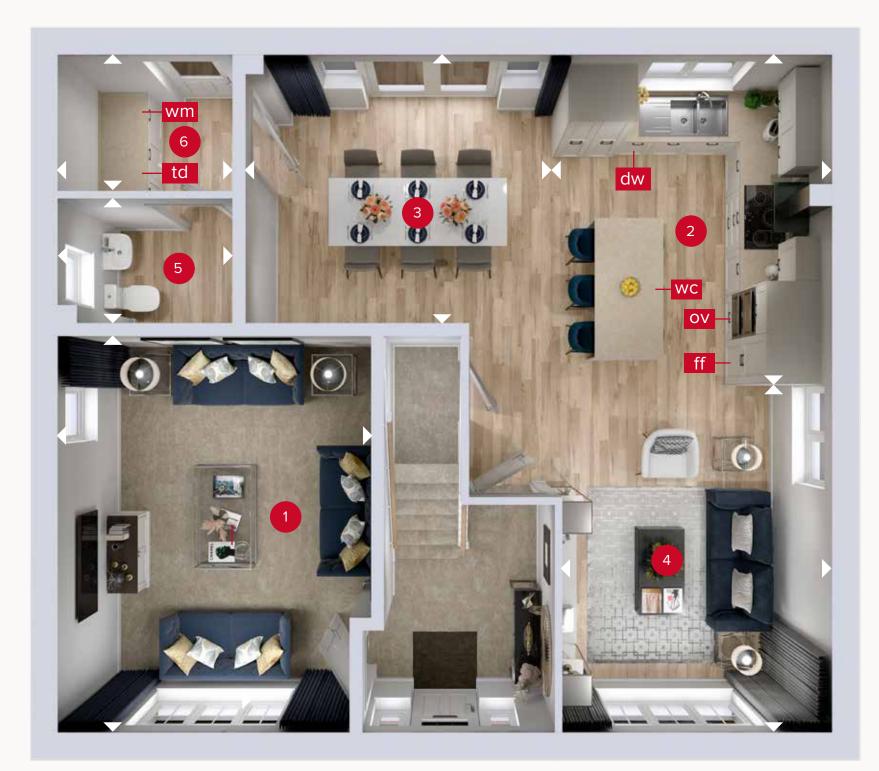

## THE HARROGATE FOUR BEDROOM DETACHED HOME

**GROUND FLOOR** 

Customers should note this illustration is an example of the Harrogate house type. All dimensions indicated are approximate and the furniture layout is for illustrative purposes only. Homes may be 'handed' (mirror image) versions of the illustrations, and may be detached, semi-detached or terraced. Materials used may differ from plot to plot including render and roof tile colours. Detailed plans and specifications are available for inspection for each plot at our Customer Experience Suite or Sales Centre during working hours and customers must check their individual specifications prior to making a reservation. Please note that the specification show in this plan may include optional upgrades from standard specification. Please speak with your Sales Consultant or visit MyRedrow for more information. 02270-04 EF\_HARR\_DM.9

Denotes where dimensions are taken from. All wardrobes are subject to site specification. Please see Sales Consultant for further details.

ov - oven ff - fridge freezer dw - dishwasher space wc - wine cooler

wm - washing machine space td - tumble dryer space

FIRST FLOOR

## **GROUND FLOOR**

| 1 | Lounge  | 15'2" × 12'0" | 4.63 x 3.65 m |
|---|---------|---------------|---------------|
| 2 | Kitchen | 12'5" × 10'1" | 3.79 x 3.08 m |
| 3 | Dining  | 12'6" × 10'3" | 3.80 x 3.13 m |
| 4 | Family  | 13'6" × 10'4" | 4.12 x 3.15 m |
| 5 | Cloaks  | 6'5" × 4'10"  | 1.95 x 1.48 m |
| 6 | Utility | 6'5" x 5'1"   | 1.95 x 1.54 m |