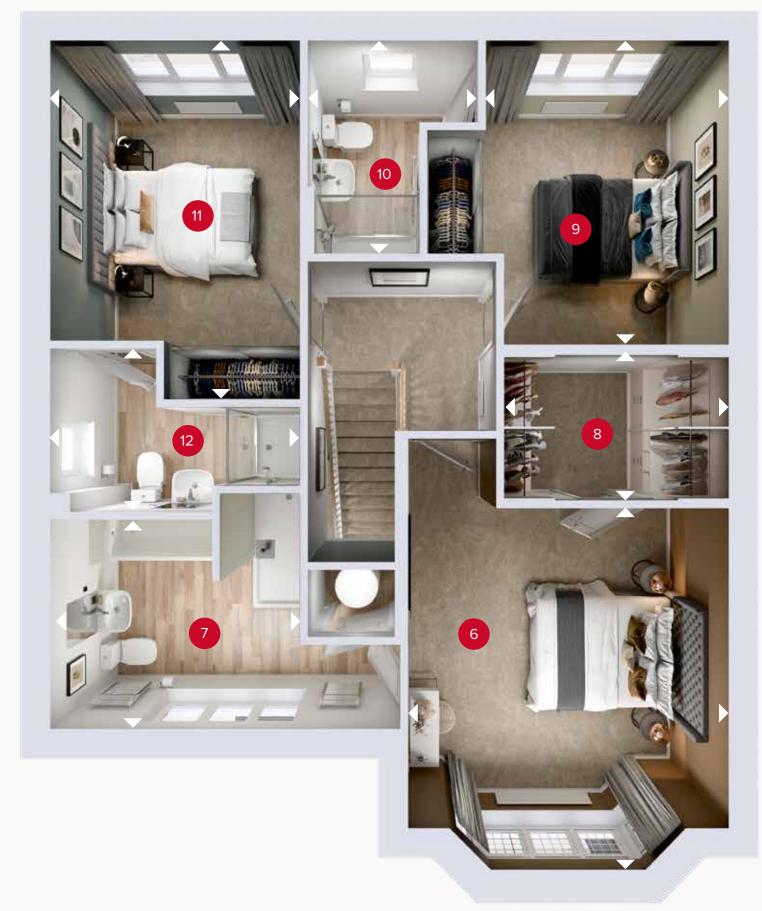

### FIRST FLOOR

FIRST FLOOR

| 6  | Bedroom 1     | 13'6" x 11'11" | 4.12 x 3.63 m |
|----|---------------|----------------|---------------|
| 7  | En-suite 1    | 9'1" x 7'9"    | 2.77 x 2.37 m |
| 8  | Dressing Room | 8'3" x 5'5"    | 2.52 x 1.64 m |
| 9  | Bedroom 2     | 11'3" x 11'2"  | 3.44 x 3.41 m |
| 10 | En-suite 2    | 7'11" × 6'4"   | 2.41 x 1.93 m |
| 11 | Bedroom 3     | 13'5" x 9'3"   | 4.08 x 2.83 m |
| 12 | En-suite 3    | 9'3" x 6'0"    | 2.83 x 1.82 m |