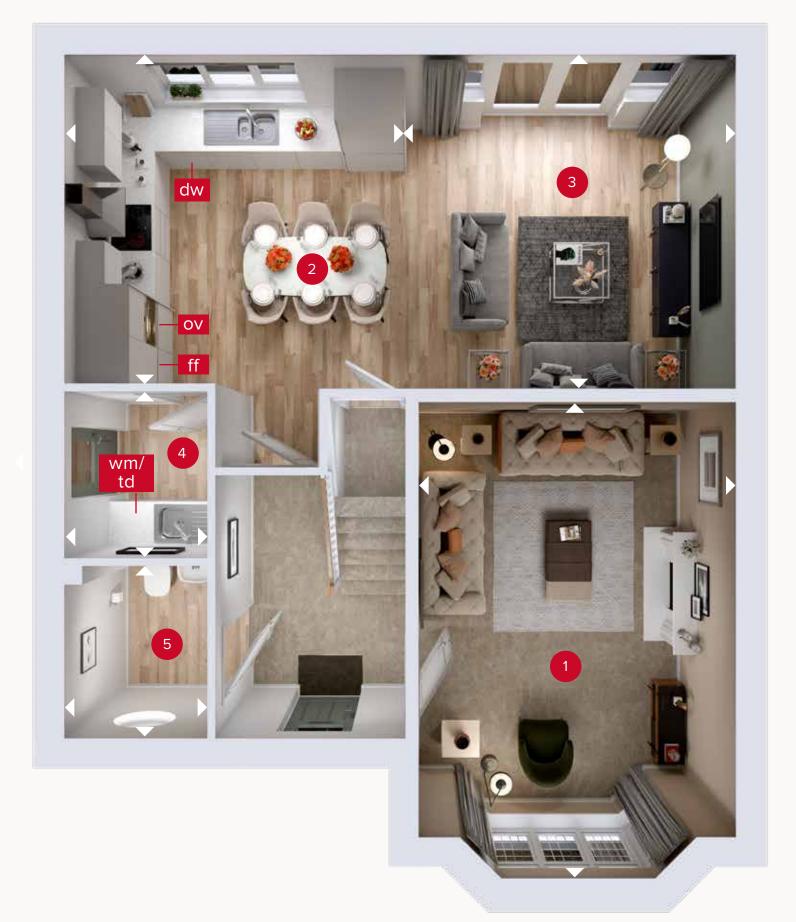

### **GROUND FLOOR**

| 1 | Lounge             | 17'9" × 11'11" | 5.42 x 3.63 m |
|---|--------------------|----------------|---------------|
| 2 | Kitchen/<br>Dining | 12'8" x 12'3"  | 3.87 x 3.74 m |
| 3 | Family             | 12'6" x 12'5"  | 3.82 x 3.79 m |
| 4 | Utility            | 6'3" x 5'5"    | 1.90 x 1.64 m |
| 5 | Cloaks             | 6'6" x 5'4"    | 1.97 x 1.62 m |

ov - oven ff - fridge freezer dw - dishwasher

**GROUND FLOOR** 

wm - washing machine space td - tumble dryer space

Denotes where dimensions are taken from. All wardrobes are subject to site specification. Please see Sales Consultant for further details.