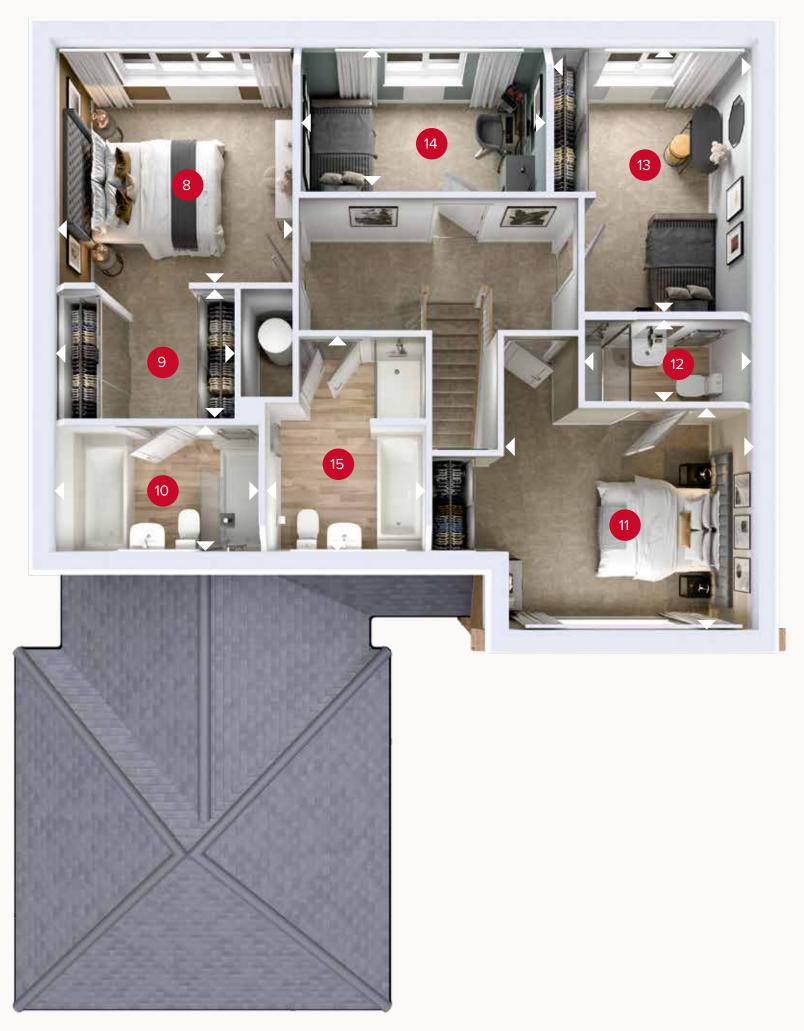

## FIRST FLOOR

| 8  | Bedroom 1     | 11'8" × 11'7" | 3.55 x 3.52 m |
|----|---------------|---------------|---------------|
| 9  | Dressing Room | 8'10" x 6'2"  | 2.68 x 1.88 m |
| 10 | En-suite 1    | 9'9" x 6'1"   | 2.98 x 1.86 m |
| 11 | Bedroom 2     | 12'0" × 10'7" | 3.67 x 3.22 m |
| 12 | En-suite 2    | 8'4" x 3'11"  | 2.53 x 1.19 m |
| 13 | Bedroom 3     | 13'0" × 9'10" | 3.96 x 2.99 m |
| 14 | Bedroom 4     | 11'9" × 7'0"  | 3.58 x 2.14 m |
| 15 | Bathroom      | 10'3" x 7'9"  | 3.13 x 2.37 m |

Customers should note this illustration is an example of the Ledsham house type. All dimensions indicated are approximate and the furniture layout is for illustrative purposes only. Homes may be 'handed' (mirror image) versions of the illustrations, and may be detached, semi-detached or terraced. Materials used may differ from plot to plot including render and roof tile colours. Detailed plans and specifications are available for inspection for each plot at our Customer Experience Suite or Sales Centre during working hours and customers must check their individual specifications prior to making a reservation. Please note that the specification show in this plan may include optional upgrades from standard specification. Please speak with your Sales Consultant or visit MyRedrow for more information. 02270-04 EF\_LEDH\_DM.1

Denotes where dimensions are taken from. All wardrobes are subject to site specification. Please see Sales Consultant for further details.

ov - oven ff - fridge freezer dw - dishwasher space wm - washing machine space td - tumble dryer space