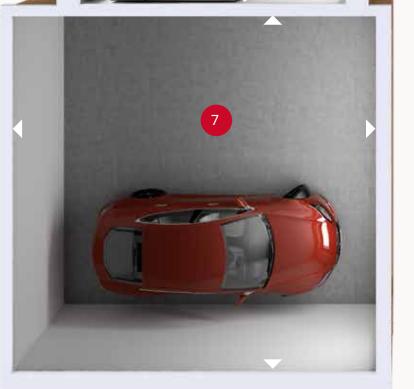

## **GROUND FLOOR**

| 1 | Lounge         | 15'11" × 11'11" | 4.86 x 3.63 m |
|---|----------------|-----------------|---------------|
| 2 | Kitchen/Dining | 22'11" x 15'6"  | 6.98 x 4.73 m |
| 3 | Family         | 10'10" × 11'10" | 3.29 x 3.60 m |
| 4 | Study          | 13'0" × 9'9"    | 3.97 x 2.96 m |
| 5 | Utility        | 6'7" x 5'7"     | 2.01 x 1.69 m |
| 6 | Cloaks         | 6'0" × 4'10"    | 1.83 x 1.48 m |
| 7 | Garage         | 17'9" × 17'5"   | 5.41 x 5.30 m |

Customers should note this illustration is an example of the Ledsham house type. All dimensions indicated are approximate and the furniture layout is for illustrative purposes only. Homes may be 'handed' (mirror image) versions of the illustrations, and may be detached, semi-detached or terraced. Materials used may differ from plot to plot including render and roof tile colours. Detailed plans and specifications are available for inspection for each plot at our Customer Experience Suite or Sales Centre during working hours and customers must check their individual specifications prior to making a reservation. Please note that the specification show in this plan may include optional upgrades from standard specification. Please speak with your Sales Consultant or visit MyRedrow for more information. 02270-04 EF\_LEDH\_DM.1