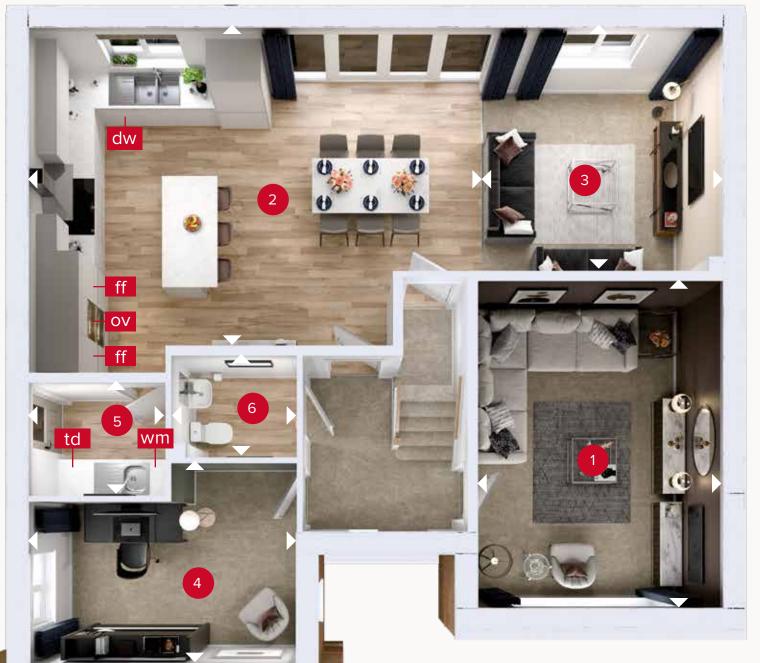

## **GROUND FLOOR**

| 1 | Lounge         | 15'11" × 11'11" | 4.86 x 3.63 m |
|---|----------------|-----------------|---------------|
| 2 | Kitchen/Dining | 22'11" x 15'6"  | 6.98 x 4.73 m |
| 3 | Family         | 10'10" × 11'10" | 3.29 x 3.60 m |
| 4 | Study          | 13'0" × 9'9"    | 3.97 x 2.96 m |
| 5 | Utility        | 6'7" x 5'7"     | 2.01 x 1.69 m |
| 6 | Cloaks         | 6'0" × 4'10"    | 1.83 x 1.48 m |
| 7 | Garage         | 17'9" × 17'5"   | 5.41 x 5.30 m |

Customers should note this illustration is an example of the Ledsham house type. All dimensions indicated are approximate and the furniture layout is for illustrative purposes only. Homes may be 'handed' (mirror image) versions of the illustrations, and may be detached, semi-detached or terraced. Materials used may differ from plot to plot including render and roof tile colours. Detailed plans and specifications are available for inspection for each plot at our Customer Experience Suite or Sales Centre during working hours and customers must check their individual specifications prior to making a reservation. Please note that the specification show in this plan may include optional upgrades from standard specification. Please speak with your Sales Consultant or visit MyRedrow for more information. 02270-04 EF\_LEDH\_DM.1

Denotes where dimensions are taken from. All wardrobes are subject to site specification. Please see Sales Consultant for further details.

ov - oven ff - fridge freezer dw - dishwasher space wm - washing machine space td - tumble dryer space