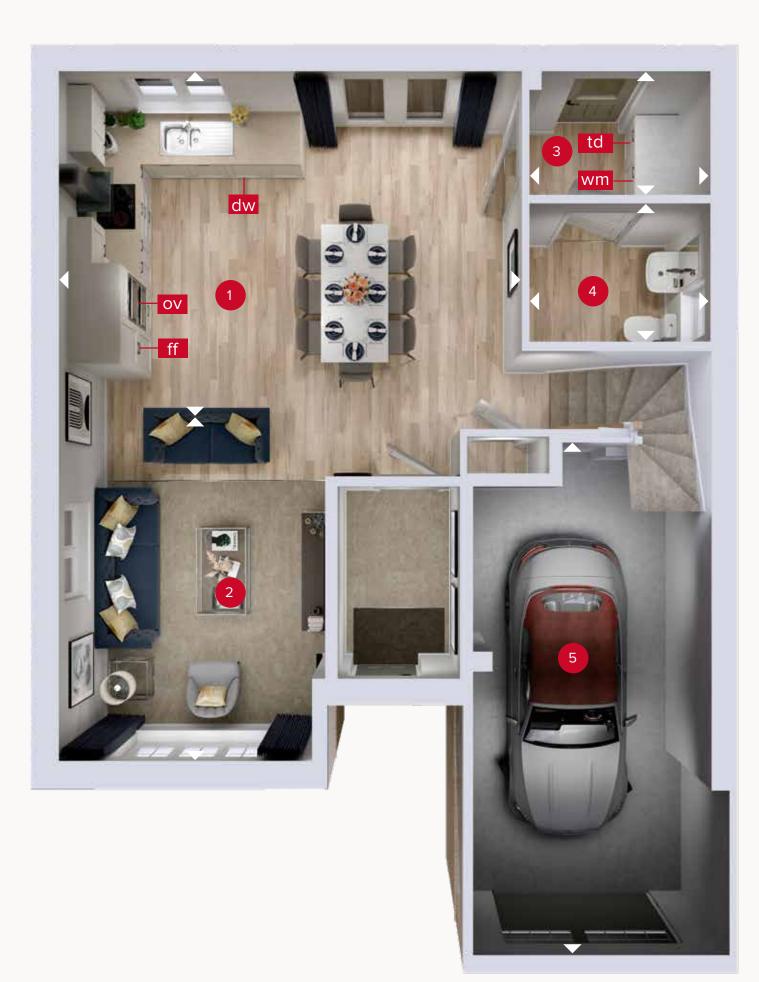

### **GROUND FLOOR**

Customers should note this illustration is an example of the Windsor house type. All dimensions indicated are approximate and the furniture layout is for illustrative purposes only. Homes may be 'handed' (mirror image) versions of the illustrations, and may be detached, semi-detached or terraced. Materials used may differ from plot to plot including render and roof tile colours. Detailed plans and specifications are available for inspection for each plot at our Customer Experience Suite or Sales Centre during working hours and customers must check their individual specifications prior to making a reservation. Please note that the specification show in this plan may include optional upgrades from standard specification. Please speak with your Sales Consultant or visit MyRedrow for more information. 02270-04 EF\_WINS\_DM.5

ight
angle Denotes where dimensions are taken from. All wardrobes are subject to site specification. Please see Sales Consultant for further details.

ov - oven ff - fridge freezer dw - dishwasher space wm - washing machine space td - tumble dryer space

## **GROUND FLOOR**

| 1 Kitchen/<br>Dining | 19'0" × 10'11"  | 5.79 x 3.32 m |
|----------------------|-----------------|---------------|
| 2 Lounge             | 16'11" × 11'10" | 5.15 x 3.34 m |
| 3 Utility            | 7'4" x 6'5"     | 2.25 x 1.53 m |
| 4 Cloaks             | 7'3" × 5'6"     | 2.23 x 1.68 m |
| 5 Garage             | 18'9" × 9'9"    | 5.73 x 2.97 m |