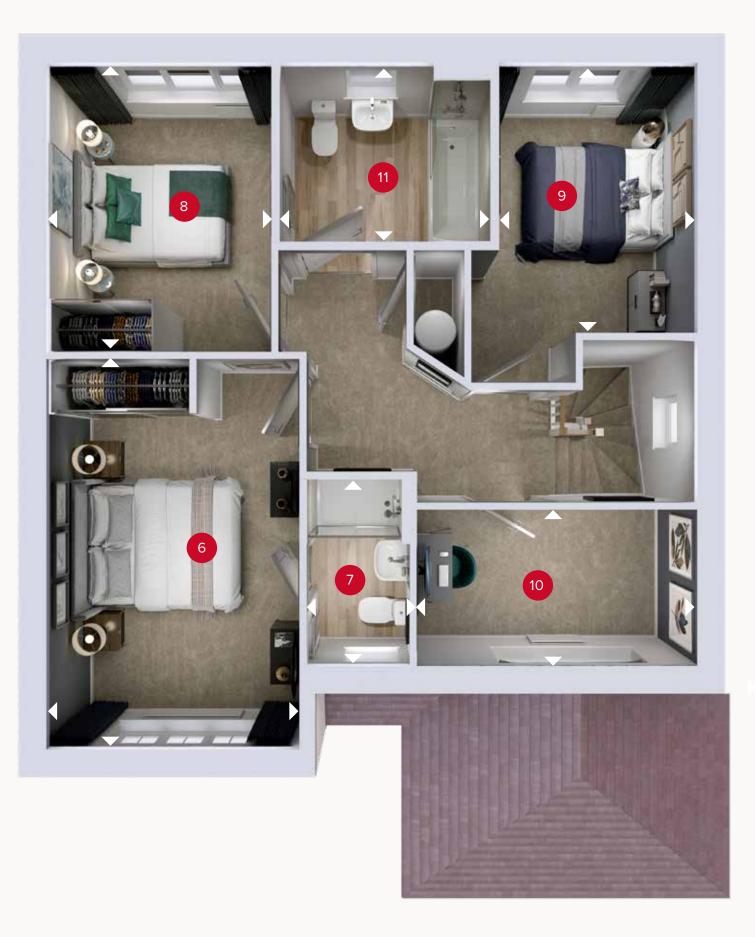

# FIRST FLOOR

| 6 Bedroom 1 | 15'9" × 10'4" | 4.80 x 3.18 m |
|-------------|---------------|---------------|
| 7 En-suite  | 7'7" × 4'2"   | 2.32 x 1.29 m |
| 8 Bedroom 2 | 11'9" × 9'3"  | 3.58 x 2.83 m |
| 9 Bedroom 3 | 10'11" × 8'0" | 3.35 x 2.46 m |
| 10 Study    | 11'5" × 6'4"  | 3.48 x 1.95 m |
| 11 Bathroom | 8'7" × 7'3"   | 2.63 x 2.23 m |

### FIRST FLOOR

**Ŷ**REDROW