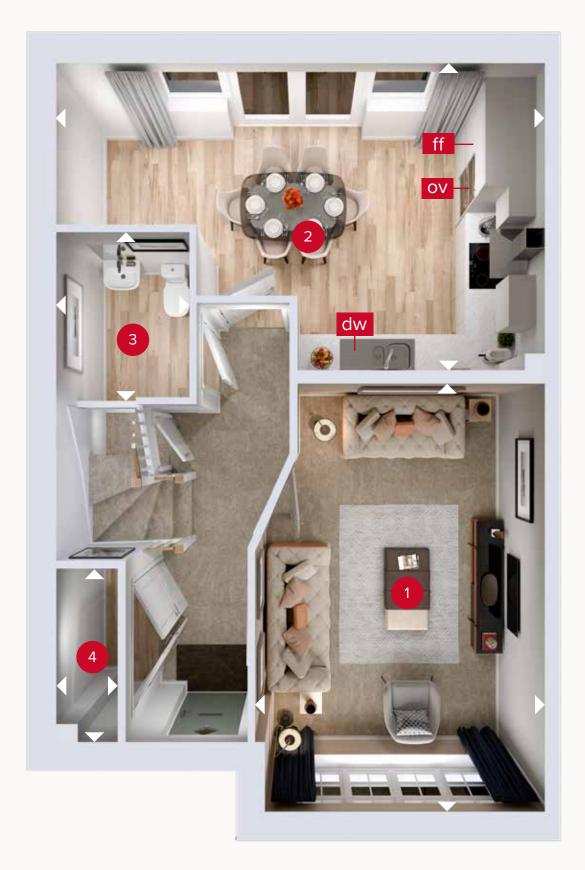

#### **GROUND FLOOR**

Customers should note this illustration is an example of the Letchworth house type. All dimensions indicated are approximate and the furniture layout is for illustrative purposes only. Homes may be 'handed' (mirror image) versions of the illustrations, and may be detached, semi-detached or terraced. Materials used may differ from plot to plot including render and roof tile colours. Detailed plans and specifications are available for inspection for each plot at our Customer Experience Suite or Sales Centre during working hours and customers must check their individual specifications prior to making a reservation. Please note that the specification show in this plan may include optional upgrades from standard specification. Please speak with your Sales Consultant or visit MyRedrow for more information. 02270-04 EF\_LETC\_SM.5

ight
angle Denotes where dimensions are taken from. All wardrobes are subject to site specification. Please see Sales Consultant for further details.

ov - oven ff - fridge freezer dw - dishwasher space

wm - washing machine space td - tumble dryer space

FIRST FLOOR

### **GROUND FLOOR**

| 1 Lounge             | 15'11" × 10'10" | 4.84 x 3.29 m |
|----------------------|-----------------|---------------|
| 2 Kitchen/<br>Dining | 18'2" x 11'5"   | 5.53 x 3.47 m |
| 3 Cloaks             | 6'0" × 4'10"    | 1.83 x 1.48 m |
| 4 Store              | 6'5" x 2'3"     | 1.96 x 0.69 m |