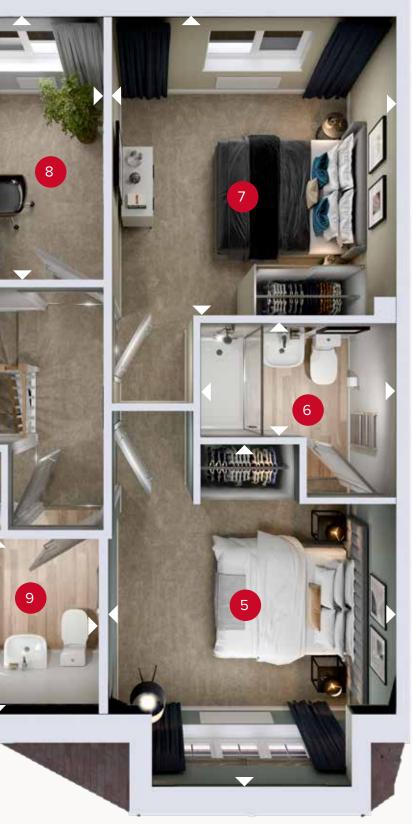

# THE LETCHWORTH

## **FIRST FLOOR**

| 5 Bedroom 1 | 12'4" × 10'5" | 3.76 x 3.17 m |
|-------------|---------------|---------------|
| 6 En-suite  | 7'0" × 4'1"   | 2.15 x 1.25 m |
| 7 Bedroom 2 | 10'9" × 10'4" | 3.28 x 3.14 m |
| 8 Study     | 9'5" × 7'7"   | 2.88 x 2.31 m |
| 9 Bathroom  | 7'5" × 6'4"   | 2.26 x 1.93 m |