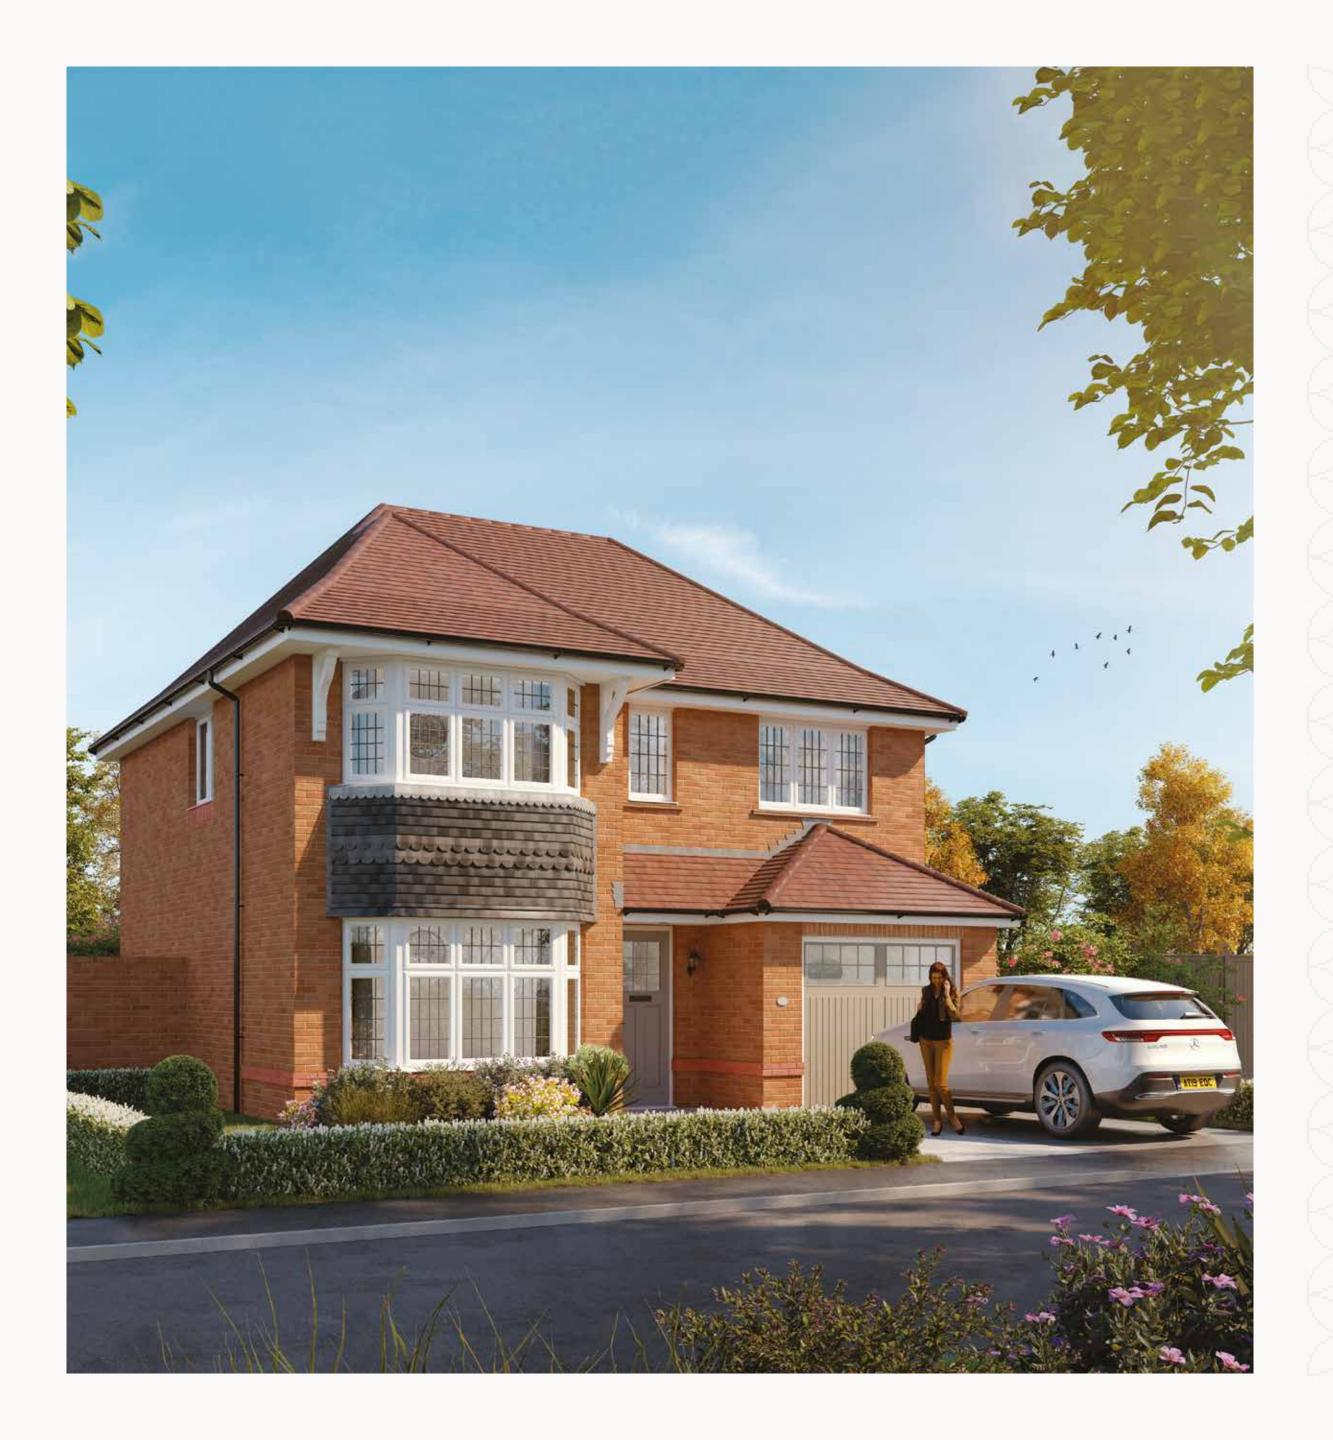

## OXFORD LIFESTYLE

THREE BEDROOM DETACHED HOME







## THE OXFORD LIFESTYLE

## **GROUND FLOOR**

| U | Lounge             | 15'9" x 10'10" | 4.80 x 3.29 m |
|---|--------------------|----------------|---------------|
| 2 | Kitchen/<br>Dining | 21'4" x 12'9"  | 6.50 x 3.88 m |
| 3 | Utility            | 6'2" × 4'10"   | 1.88 x 1.46 m |
| 4 | Cloaks             | 5'10" × 4'10"  | 1.78 x 1.48 m |
| 5 | Garage             | 19'3" × 9'10"  | 5.86 x 3.00 m |

## FIRST FLOOR

| 6  | Bedroom 1     | 15'10" × 10'10" | 4.83 x 3.29 r |
|----|---------------|-----------------|---------------|
| 7  | Dressing Room | 7'7" × 6'6"     | 2.32 x 1.98 n |
| 8  | En-suite 1    | 10'10" × 5'11"  | 3.29 x 1.80 n |
| 9  | Bedroom 2     | 12'7" × 10'9"   | 3.84 x 3.27 r |
| 10 | En-suite 2    | 7'7" × 5'