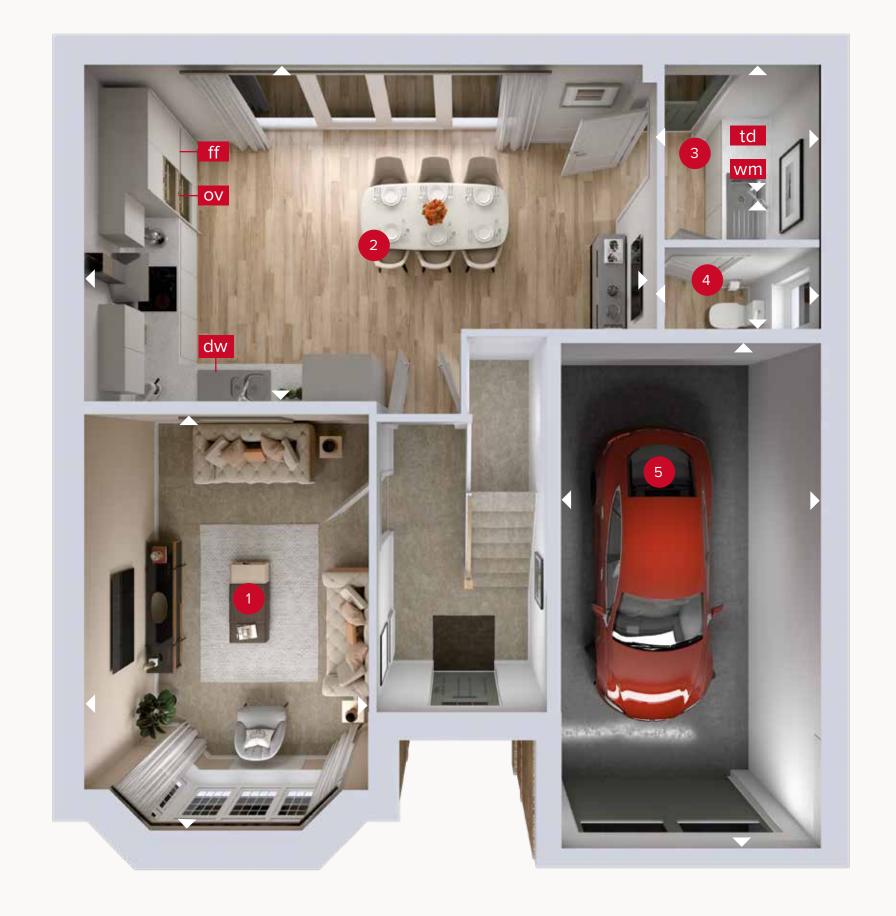

## **GROUND FLOOR**

| U | Lounge             | 15'9" x 10'10" | 4.80 x 3.29 m |
|---|--------------------|----------------|---------------|
| 2 | Kitchen/<br>Dining | 21'4" x 12'9"  | 6.50 x 3.88 m |
| 3 | Utility            | 6'2" × 4'10"   | 1.88 x 1.46 m |
| 4 | Cloaks             | 5'10" × 4'10"  | 1.78 x 1.48 m |
| 5 | Garage             | 19'3" × 9'10"  | 5.86 x 3.00 m |

GROUND FLOOR FIRST FLOOR

Customers should note this illustration is an example of the Oxford Lifestyle house type. All dimensions indicated are approximate and the furniture layout is for illustrative purposes only. Homes may be 'handed' (mirror image) versions of the illustrations, and may be detached, semi-detached or terraced. Materials used may differ from plot to plot including render and roof tile colours. Detailed plans and specifications are available for inspection for each plot at our Customer Experience Suite or Sales Centre during working hours and customers must check their individual specifications prior to making a reservation. Please note that the specification show in this plan may include optional upgrades from standard specification. Please speak with your Sales Consultant or visit MyRedrow for more information. 02270-04 EF\_OXFOQ\_DM.5

Denotes where dimensions are taken from. All wardrobes are subject to site specification. Please see Sales Consultant for further details.

ov - oven ff - fridge freezer dw - dishwasher space

wm - washing machine space freezer td - tumble dryer space