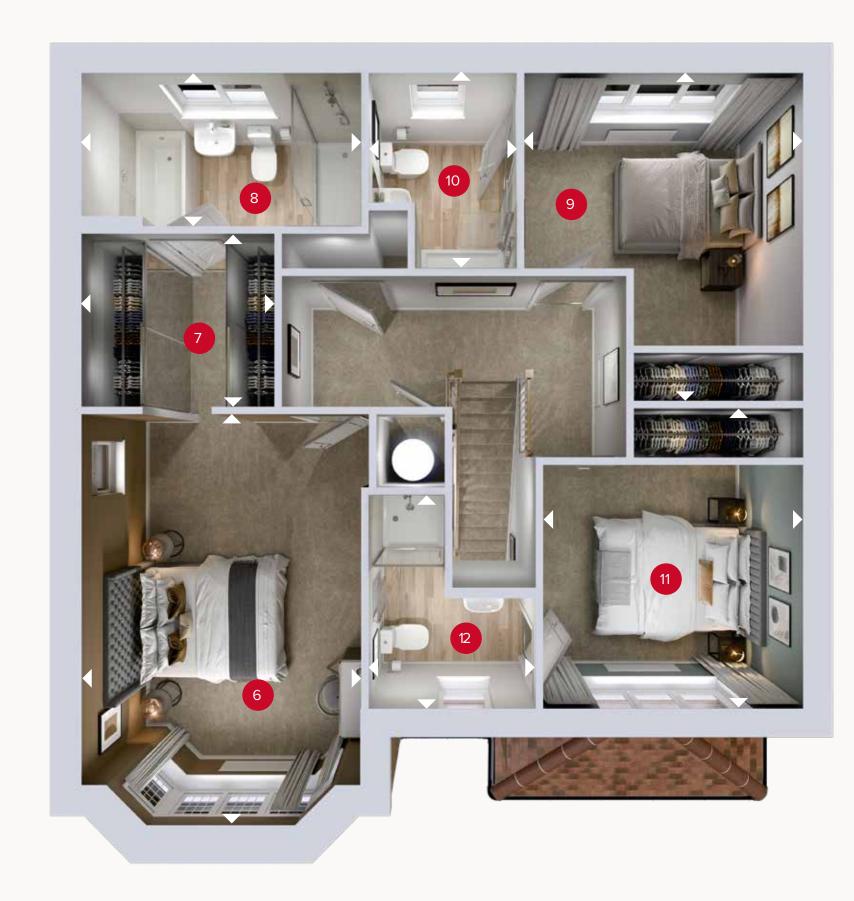

## FIRST FLOOR

| 6  | Bedroom 1     | 15'10" × 10'10" | 4.83 x 3.29 r |
|----|---------------|-----------------|---------------|
| 7  | Dressing Room | 7'7" × 6'6"     | 2.32 x 1.98 n |
| 8  | En-suite 1    | 10'10" × 5'11"  | 3.29 x 1.80 n |
| 9  | Bedroom 2     | 12'7" × 10'9"   | 3.84 x 3.27 r |
| 10 | En-suite 2    | 7'7" × 5'8"     | 2.30 x 1.72 m |
| 11 | Bedroom 3     | 11'7" × 10'0"   | 3.52 x 3.05 r |
| 12 | En-suite 3    | 8'3" x 6'5"     | 2.51 x 1.96 m |

GROUND FLOOR FIRST FLOOR

Customers should note this illustration is an example of the Oxford Lifestyle house type. All dimensions indicated are approximate and the furniture layout is for illustrative purposes only. Homes may be 'handed' (mirror image) versions of the illustrations, and may be detached, semi-detached or terraced. Materials used may differ from plot to plot including render and roof tile colours. Detailed plans and specifications are available for inspection for each plot at our Customer Experience Suite or Sales Centre during working hours and customers must check their individual specifications prior to making a reservation. Please note that the specification show in this plan may include optional upgrades from standard specification. Please speak with your Sales Consultant or visit MyRedrow for more information. 02270-04 EF\_OXFOQ\_DM.5

Denotes where dimensions are taken from. All wardrobes are subject to site specification. Please see Sales Consultant for further details.

ov - oven ff - fridge freezer dw - dishwasher space

wm - washing machine space freezer td - tumble dryer space