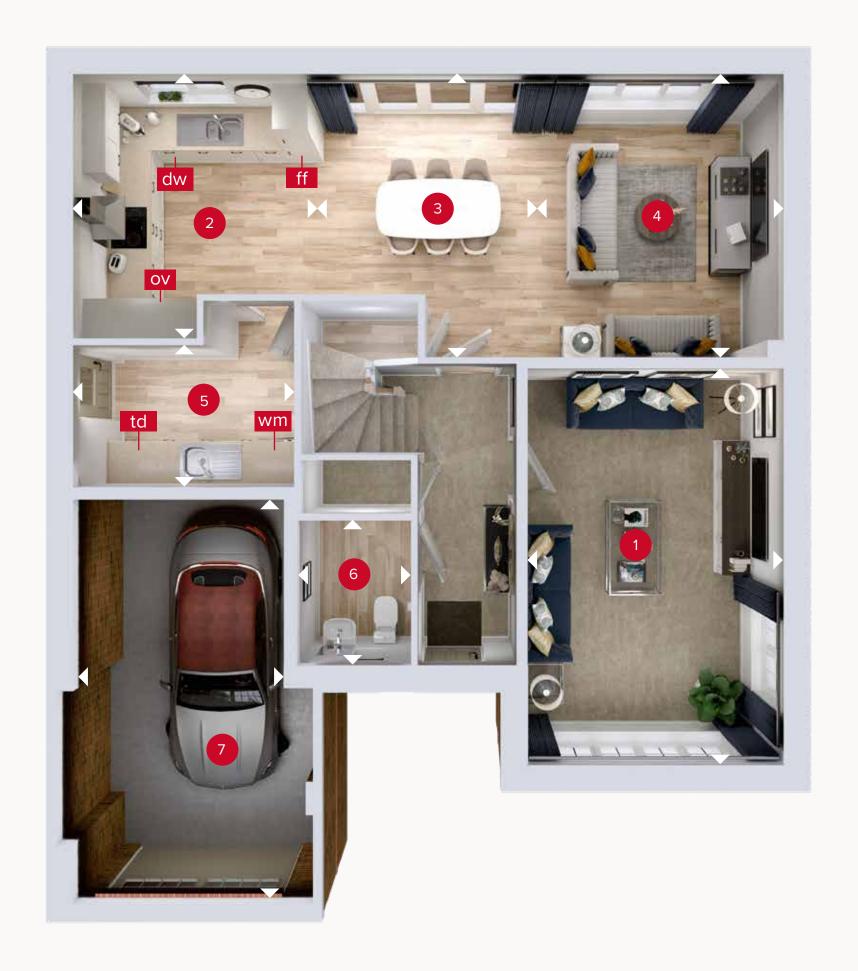

## **GROUND FLOOR**

| 1 | Lounge  | 17'4" × 10'11" | 5.32 x 3.34 m |
|---|---------|----------------|---------------|
| 2 | Kitchen | 11'8" x 9'11"  | 3.56 x 3.03 m |
| 3 | Dining  | 10'0" × 9'8"   | 3.04 x 2.96 m |
| 4 | Family  | 12'7" × 10'7"  | 3.84 x 3.23 m |
| 5 | Utility | 9'6" x 6'2"    | 2.88 x 1.90 m |
| 6 | Cloaks  | 6'0" x 4'8"    | 1.83 x 1.48 m |
| 7 | Garage  | 17'0" × 9'0"   | 5.38 x 2.77 m |

ov - oven ff - fridge freezer

dw - dishwasher space

wm - washing machine space td - tumble dryer space

Denotes where dimensions are taken from. All wardrobes are subject to site specification. Please see Sales Consultant for further details.