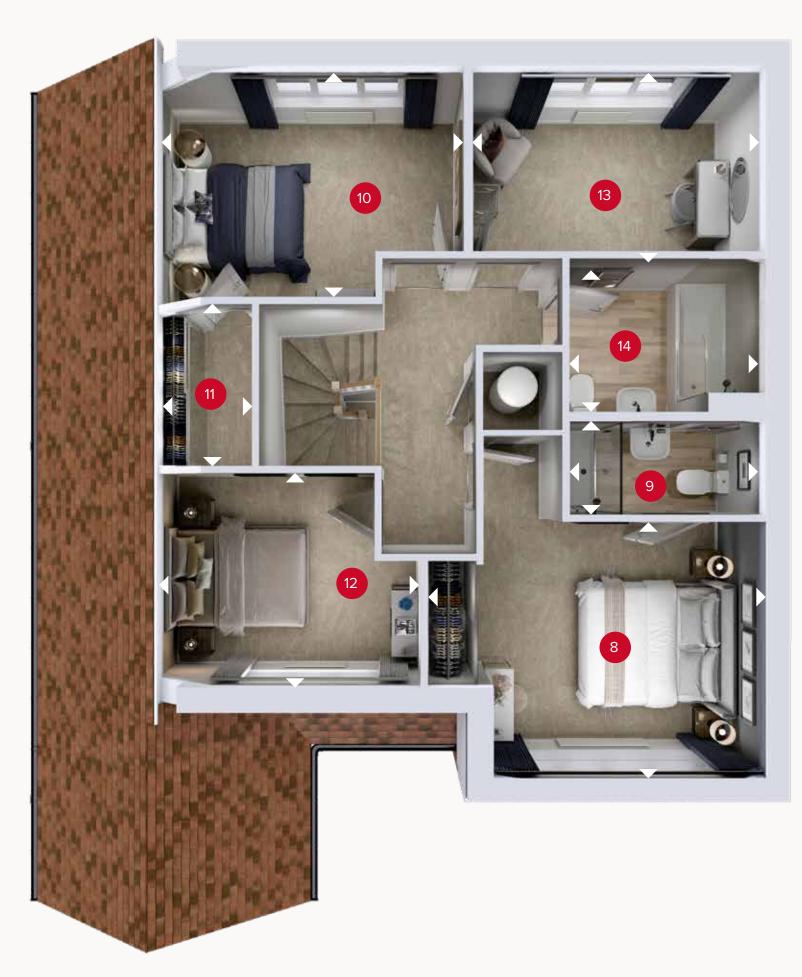

## FIRST FLOOR

| 8  | Bedroom 1     | 13'8" × 11'4" | 4.20 x 3.46 r |
|----|---------------|---------------|---------------|
| 9  | En-suite      | 7'11" × 3'11" | 2.41 x 1.20 m |
| 10 | Bedroom 2     | 12'10" × 9'8" | 3.91 x 2.96 m |
| 11 | Dressing Room | 6'10" x 4'2"  | 2.07 x 1.26 m |
| 12 | Bedroom 3     | 11'1" × 8'8"  | 3.39 x 2.64 r |
| 13 | Study         | 12'0" x 7'8"  | 3.66 x 2.37 n |
| 14 | Bathroom      | 7'4" × 6'3"   | 2.23 x 1.95 m |

ov - oven ff - fridge freezer

dw - dishwasher space

wm - washing machine space td - tumble dryer space

Denotes where dimensions are taken from. All wardrobes are subject to site specification. Please see Sales Consultant for further details.