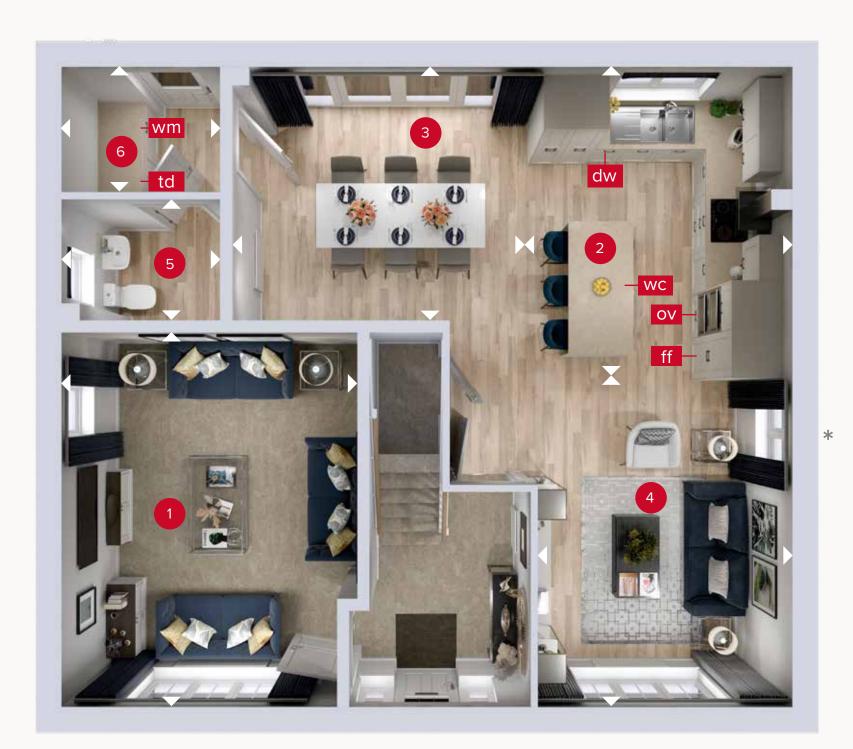

## **GROUND FLOOR**

| 1 | Lounge  | 15'4" × 12'0" | 4.68 x 3.65 m |
|---|---------|---------------|---------------|
| 2 | Kitchen | 12'5" × 10'1" | 3.79 x 3.09 m |
| 3 | Dining  | 13'1" x 10'3" | 4.00 x 3.13 m |
| 4 | Family  | 13'8" x 10'1" | 4.17 x 3.08 m |
| 5 | Cloaks  | 6'3" x 4'9"   | 1.93 x 1.48 m |
| 6 | Utility | 6'5" x 5'9"   | 1.94 x 1.54 m |

wm - washing machine space ff - fridge freezer td - tumble dryer space dw - dishwasher wc - wine cooler

Denotes where dimensions are taken from. All wardrobes are subject to site specification. Please see Sales Consultant for further details.