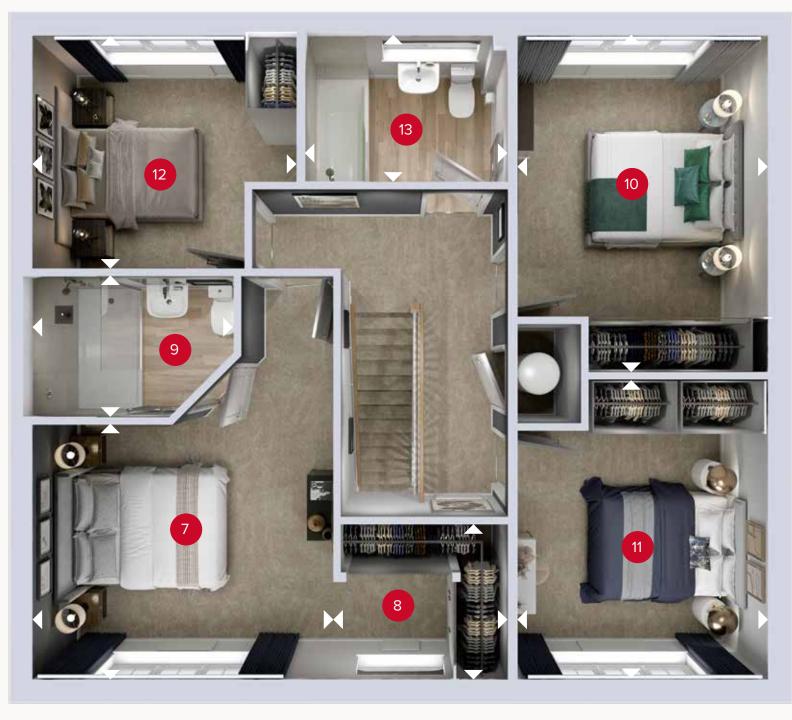

## FIRST FLOOR

| 7           | Bedroom 1 | 12'2" x 10'3" | 3.72 x 3.16 m |
|-------------|-----------|---------------|---------------|
| 8 [         | Dressing  | 6'11" x 6'5"  | 2.12 x 1.96 m |
| 9           | En-suite  | 8'2" x 5'6"   | 2.55 x 1.69 m |
| 10 E        | Bedroom 2 | 13'8" × 10'0" | 4.18 x 3.01 m |
| <b>11</b> E | Bedroom 3 | 12'1" × 10'0" | 3.69 x 3.05 m |
| 12          | Bedroom 4 | 10'9" × 9'7"  | 3.29 x 2.93 m |
| 13          | Bathroom  | 7'11" × 6'0"  | 2.41 x 1.85 m |

wm - washing machine space ff - fridge freezer td - tumble dryer space dw - dishwasher wc - wine cooler

Denotes where dimensions are taken from. All wardrobes are subject to site specification. Please see Sales Consultant for further details.