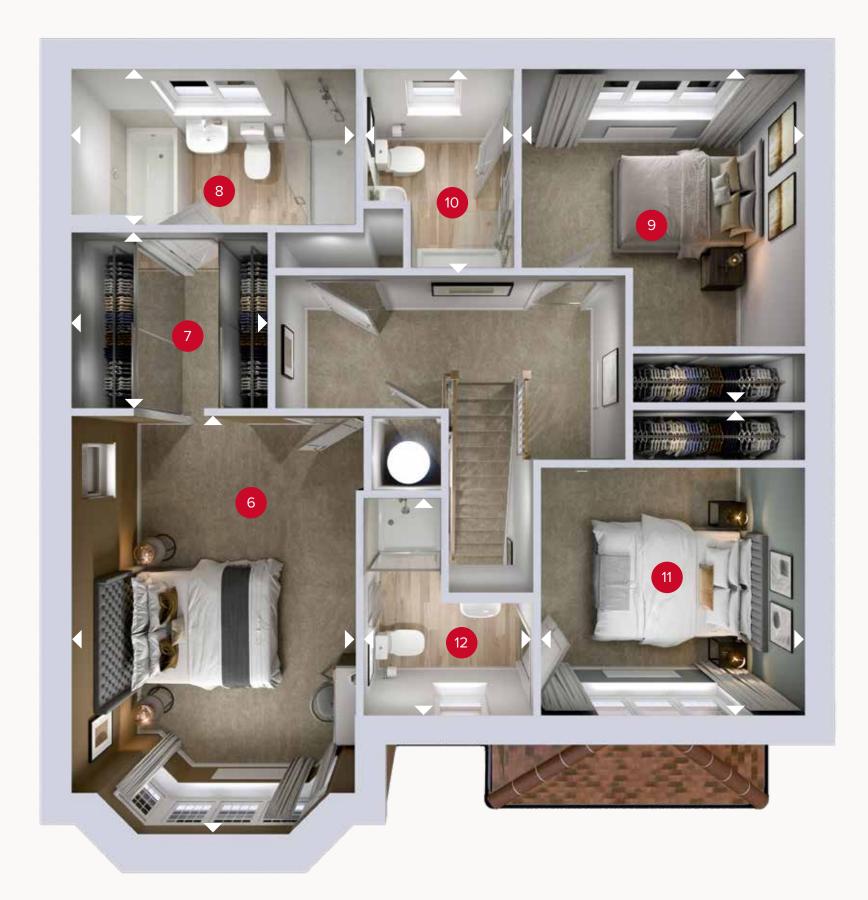

## FIRST FLOOR

| 6  | Bedroom 1     | 16'0" x 10'7" | 4.87 x 3.23 r |
|----|---------------|---------------|---------------|
| 7  | Dressing Room | 7'5" x 6'8"   | 2.30x 2.03 n  |
| 8  | En-suite 1    | 10'7" x 5'11" | 3.23 x 1.80 n |
| 9  | Bedroom 2     | 12'7" × 10'8" | 3.84 x 3.26 r |
| 10 | En-suite 2    | 7'9" x 5'7"   | 2.36 x 1.72 m |
| 11 | Bedroom 3     | 11'9" × 9'11" | 3.57 x 3.02 r |
| 12 | En-suite 3    | 8'3" x 6'6"   | 2.51 x 1.98 m |

ov - oven ff - fridge freezer

dw - dishwasher

wm - washing machine space td - tumble dryer space

Denotes where dimensions are taken from. All wardrobes are subject to site specification. Please see Sales Consultant for further details.