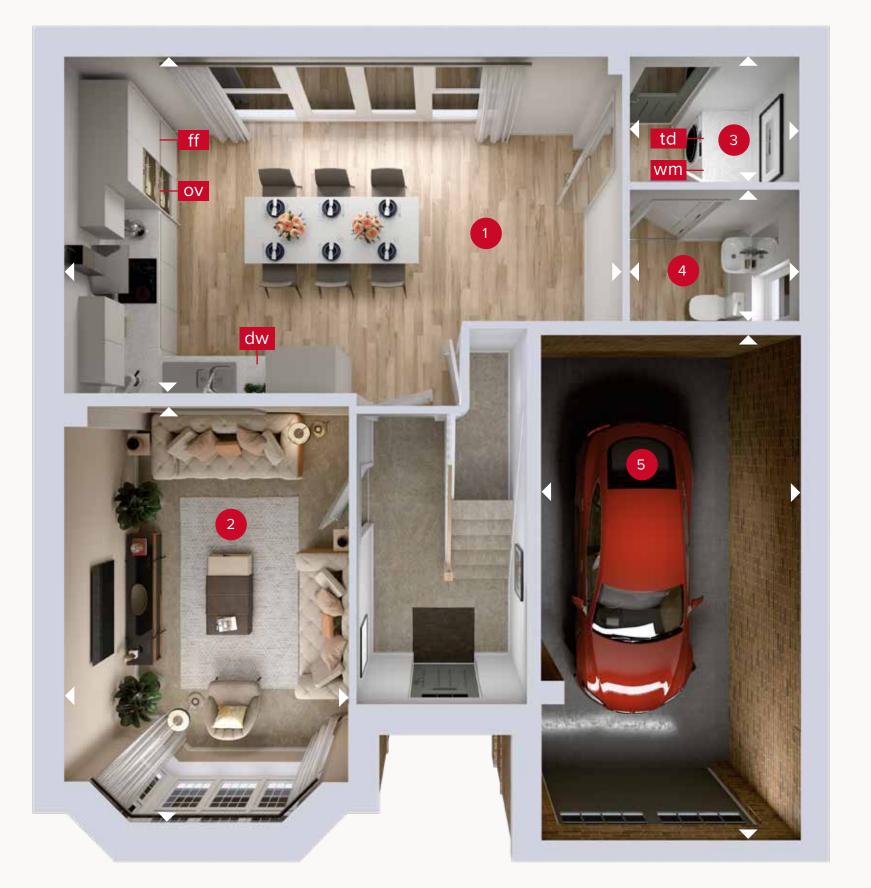

## **GROUND FLOOR**

| 1 Kitchen/Dining | 20'10" x 12'9" | 6.36 x 3.88 m |
|------------------|----------------|---------------|
| 2 Lounge         | 15'11" × 10'7" | 4.85 x 3.23 m |
| 3 Utility        | 6'5" x 4'7"    | 1.96 x 1.43 m |
| 4 Cloaks         | 6'4" x 4'10"   | 1.93 x 1.48 m |
| 5 Garage         | 19'4" × 9'8"   | 5.89 x 2.94 m |

ov - oven ff - fridge freezer

dw - dishwasher

wm - washing machine space td - tumble dryer space

Denotes where dimensions are taken from. All wardrobes are subject to site specification. Please see Sales Consultant for further details.