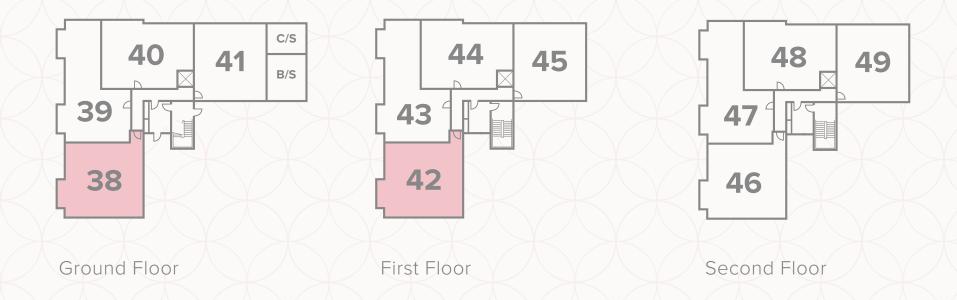

## APARTMENT 38 & 42

Customers should note this illustration is an example of the apartment types. All dimensions indicated are approximate and the furniture layout is for illustrative purposes only. Homes may be 'handed' (mirror image) versions of the illustrations, and may be detached, semi-detached or terraced. Materials used may differ from plot to plot including render and roof tile colours. Detailed plans and specifications are available for inspection for each plot at our Sales Centre during working hours and customers must check their individual specifications prior to making a reservation.

## APARTMENT 46

6.90m x 5.00 m 4.80m x 4.20 m 2.70m x 5.00 m 2.20m x 1.50 m 2.20m x 2.00 m

Customers should note this illustration is an example of the apartment types. All dimensions indicated are approximate and the furniture layout is for illustrative purposes only. Homes may be 'handed' (mirror image) versions of the illustrations, and may be detached, semi-detached or terraced. Materials used may differ from plot to plot including render and roof tile colours. Detailed plans and specifications are available for inspection for each plot at our Sales Centre during working hours and customers must check their individual specifications prior to making a reservation.