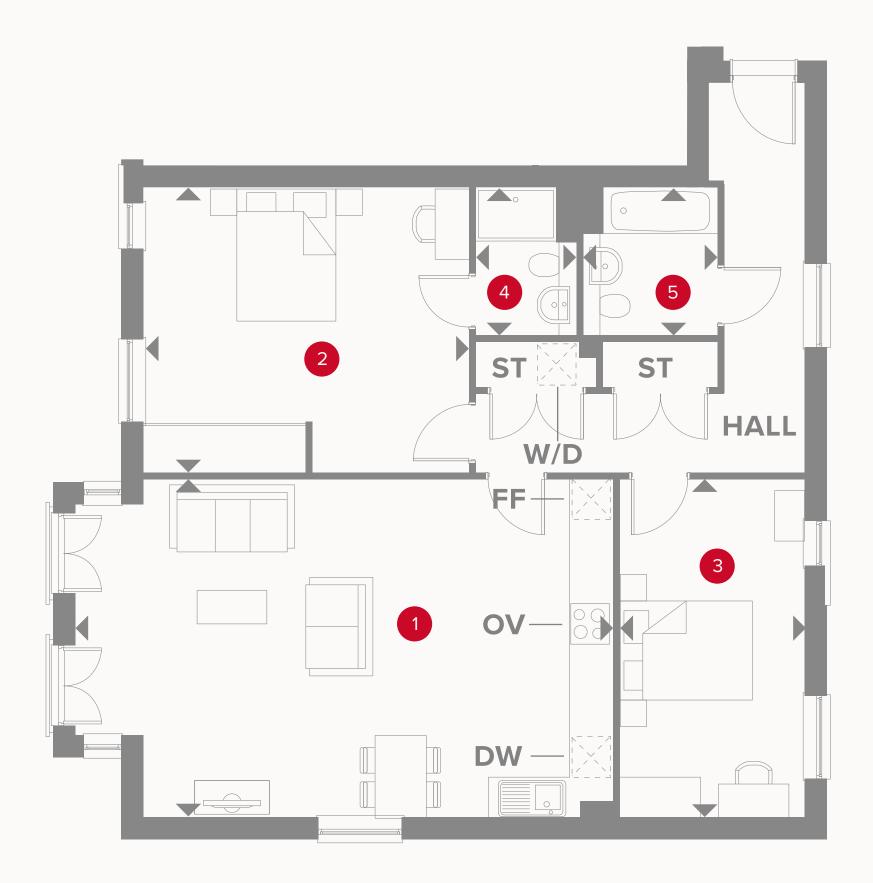

## APARTMENT 38 & 42

Customers should note this illustration is an example of the apartment types. All dimensions indicated are approximate and the furniture layout is for illustrative purposes only. Homes may be 'handed' (mirror image) versions of the illustrations, and may be detached, semi-detached or terraced. Materials used may differ from plot to plot including render and roof tile colours. Detailed plans and specifications are available for inspection for each plot at our Sales Centre during working hours and customers must check their individual specifications prior to making a reservation.

## KEY

| 00 | Hob              |
|----|------------------|
| ον | Oven             |
| FF | Fridge/freezer   |
| •  | Dimensions start |

ST Storage cupboardW/D Washer/dryer

**DW** Optional dishwasher space

C/S Cycle StoreB/S Bin Store