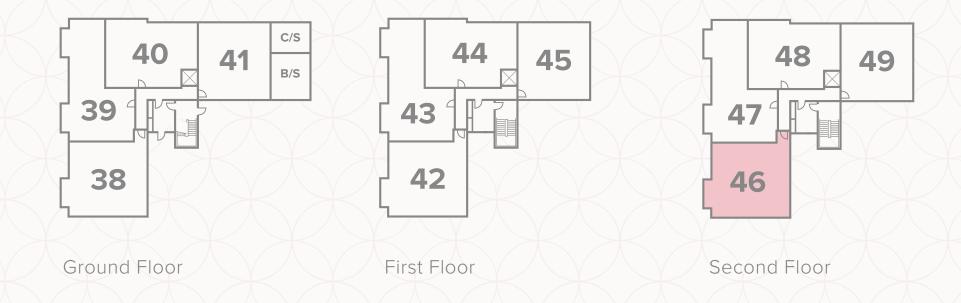

## APARTMENT 38 & 42

Customers should note this illustration is an example of the apartment types. All dimensions indicated are approximate and the furniture layout is for illustrative purposes only. Homes may be 'handed' (mirror image) versions of the illustrations, and may be detached, semi-detached or terraced. Materials used may differ from plot to plot including render and roof tile colours. Detailed plans and specifications are available for inspection for each plot at our Sales Centre during working hours and customers must check their individual specifications prior to making a reservation.

## APARTMENT 46

6.90m x 5.00 m 4.80m x 4.20 m 2.70m x 5.00 m 2.20m x 1.50 m 2.20m x 2.00 m

Customers should note this illustration is an example of the apartment types. All dimensions indicated are approximate and the furniture layout is for illustrative purposes only. Homes may be 'handed' (mirror image) versions of the illustrations, and may be detached, semi-detached or terraced. Materials used may differ from plot to plot including render and roof tile colours. Detailed plans and specifications are available for inspection for each plot at our Sales Centre during working hours and customers must check their individual specifications prior to making a reservation.