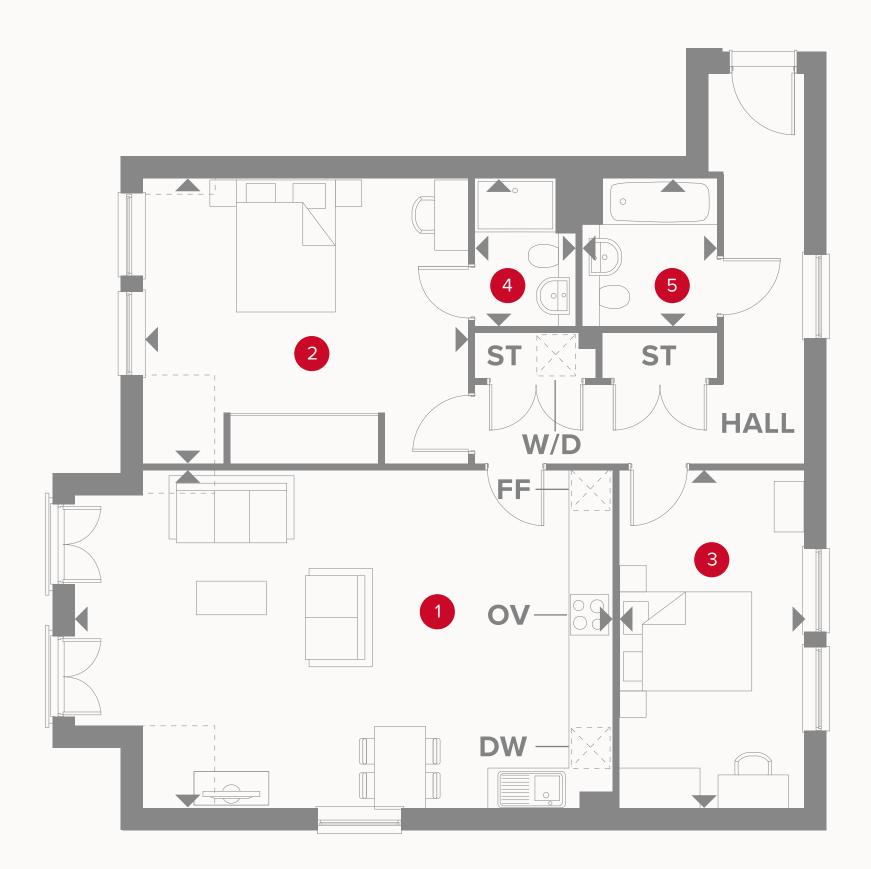

## APARTMENT 46

6.90m x 5.00 m 4.80m x 4.20 m 2.70m x 5.00 m 2.20m x 1.50 m 2.20m x 2.00 m

Customers should note this illustration is an example of the apartment types. All dimensions indicated are approximate and the furniture layout is for illustrative purposes only. Homes may be 'handed' (mirror image) versions of the illustrations, and may be detached, semi-detached or terraced. Materials used may differ from plot to plot including render and roof tile colours. Detailed plans and specifications are available for inspection for each plot at our Sales Centre during working hours and customers must check their individual specifications prior to making a reservation.

## KEY

| 00000 | Hob              |
|-------|------------------|
| ον    | Oven             |
| FF    | Fridge/freezer   |
| •     | Dimensions start |

**ST** Storage cupboard

W/D Washer/dryer

**DW** Optional dishwasher space

C/S Cycle StoreB/S Bin Store