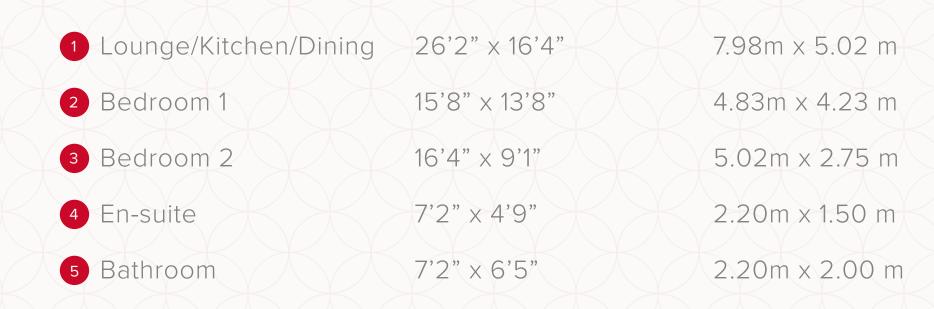

## APARTMENT 38 & 42

Customers should note this illustration is an example of the apartment types. All dimensions indicated are approximate and the furniture layout is for illustrative purposes only. Homes may be 'handed' (mirror image) versions of the illustrations, and may be detached, semi-detached or terraced. Materials used may differ from plot to plot including render and roof tile colours. Detailed plans and specifications are available for inspection for each plot at our Sales Centre during working hours and customers must check their individual specifications prior to making a reservation.