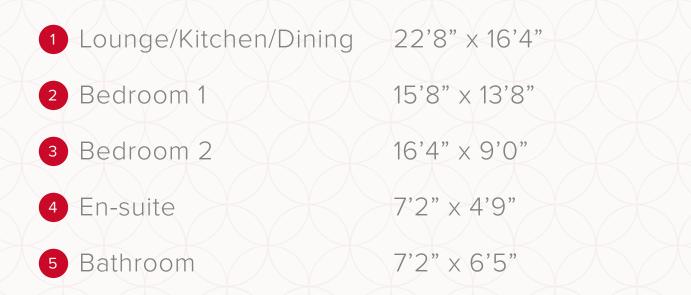

## KEY

| 00 | Hob              |
|----|------------------|
| ον | Oven             |
| FF | Fridge/freezer   |
| •  | Dimensions start |

ST Storage cupboardW/D Washer/dryer

**DW** Optional dishwasher space

C/S Cycle StoreB/S Bin Store

## APARTMENT 46

6.90m x 5.00 m 4.80m x 4.20 m 2.70m x 5.00 m 2.20m x 1.50 m 2.20m x 2.00 m

Customers should note this illustration is an example of the apartment types. All dimensions indicated are approximate and the furniture layout is for illustrative purposes only. Homes may be 'handed' (mirror image) versions of the illustrations, and may be detached, semi-detached or terraced. Materials used may differ from plot to plot including render and roof tile colours. Detailed plans and specifications are available for inspection for each plot at our Sales Centre during working hours and customers must check their individual specifications prior to making a reservation.