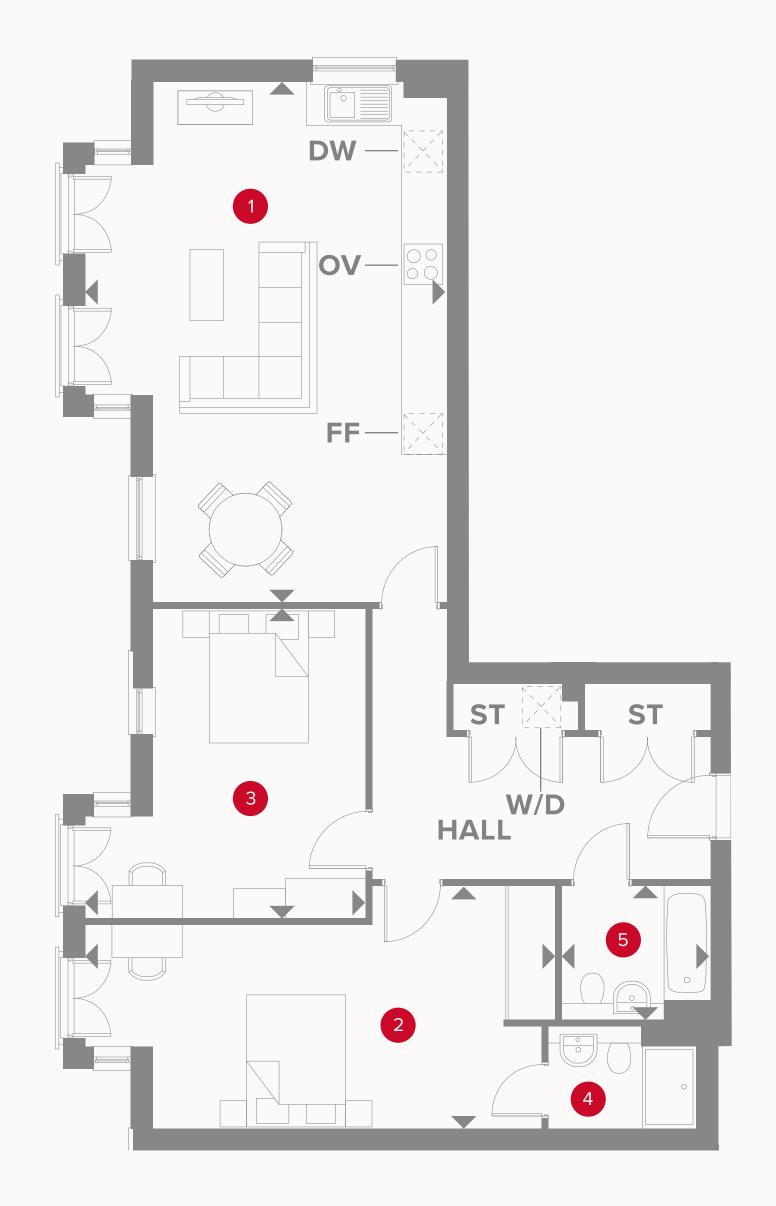

## **KEY**

Hob

**OV** Oven

FF Fridge/freezer

◆ Dimensions start

ST Storage cupboard

**W/D** Washer/dryer space

**DW** Optional dishwasher space

**C/S** Cycle Store

**B/S** Bin Store

## APARTMENT 39 & 43

1 Lounge/Kitchen/Dining

25'3" x 17'5"

7.70m x 5.30 m

2 Bedroom 1

22'9" × 11'7"

6.90m x 3.50 m

3 Bedroom 2

18'3" x 13'6"

4.60m x 4.10 m

4 En-suite

7'2" x 4'9"

2.20m x 1.50 m

5 Bathroom

oom 7'2" x 6'5"

2.20m x 2.00 m

First Floor

Second Floor

Customers should note this illustration is an example of the apartment types. All dimensions indicated are approximate and the furniture layout is for illustrative purposes only. Homes may be 'handed' (mirror image) versions of the illustrations, and may be detached, semi-detached or terraced. Materials used may differ from plot to plot including render and roof tile colours. Detailed plans and specifications are available for inspection for each plot at our Sales Centre during working hours and customers must check their individual specifications prior to making a reservation.