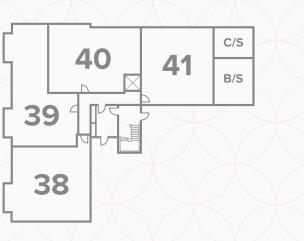

## APARTMENT 39 & 43

1 Lounge/Kitchen/Dining

25'3" x 17'5"

7.70m x 5.30 m

2 Bedroom 1

22'9" × 11'7"

6.90m x 3.50 m

3 Bedroom 2

18'3" x 13'6"

4.60m x 4.10 m

4 En-suite

7'2" x 4'9"

2.20m x 1.50 m

5 Bathroom

oom 7'2" x 6'5"

2.20m x 2.00 m

First Floor

Second Floor

Customers should note this illustration is an example of the apartment types. All dimensions indicated are approximate and the furniture layout is for illustrative purposes only. Homes may be 'handed' (mirror image) versions of the illustrations, and may be detached, semi-detached or terraced. Materials used may differ from plot to plot including render and roof tile colours. Detailed plans and specifications are available for inspection for each plot at our Sales Centre during working hours and customers must check their individual specifications prior to making a reservation.