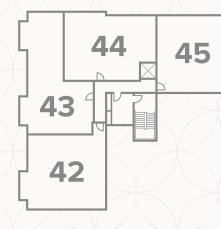

## APARTMENT 47

1 Lounge/Kitchen/Dining

25'3" x 17'5"

7.70m x 5.30 m

2 Bedroom 1

22'9" × 11'7"

6.90m x 3.50 m

3 Bedroom 2

15'1" x 13'6"

4.60m x 4.10 m

4 En-suite

7'2" x 4'9"

2.20m x 1.50 m

5 Bathroom

7'2" x 6'5"

2.20m x 2.00 m

First Floor

Second Floor

Customers should note this illustration is an example of the apartment types. All dimensions indicated are approximate and the furniture layout is for illustrative purposes only. Homes may be 'handed' (mirror image) versions of the illustrations, and may be detached, semi-detached or terraced. Materials used may differ from plot to plot including render and roof tile colours. Detailed plans and specifications are available for inspection for each plot at our Sales Centre during working hours and customers must check their individual specifications prior to making a reservation.