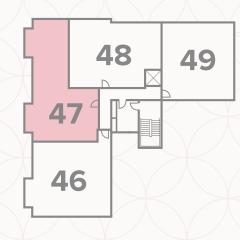

## APARTMENT 47

1 Lounge/Kitchen/Dining

25'3" x 17'5"

7.70m x 5.30 m

2 Bedroom 1

22'9" × 11'7"

6.90m x 3.50 m

3 Bedroom 2

15'1" x 13'6"

4.60m x 4.10 m

4 En-suite

7'2" x 4'9"

2.20m x 1.50 m

5 Bathroom

7'2" x 6'5"

2.20m x 2.00 m

First Floor

Second Floor

Customers should note this illustration is an example of the apartment types. All dimensions indicated are approximate and the furniture layout is for illustrative purposes only. Homes may be 'handed' (mirror image) versions of the illustrations, and may be detached, semi-detached or terraced. Materials used may differ from plot to plot including render and roof tile colours. Detailed plans and specifications are available for inspection for each plot at our Sales Centre during working hours and customers must check their individual specifications prior to making a reservation.