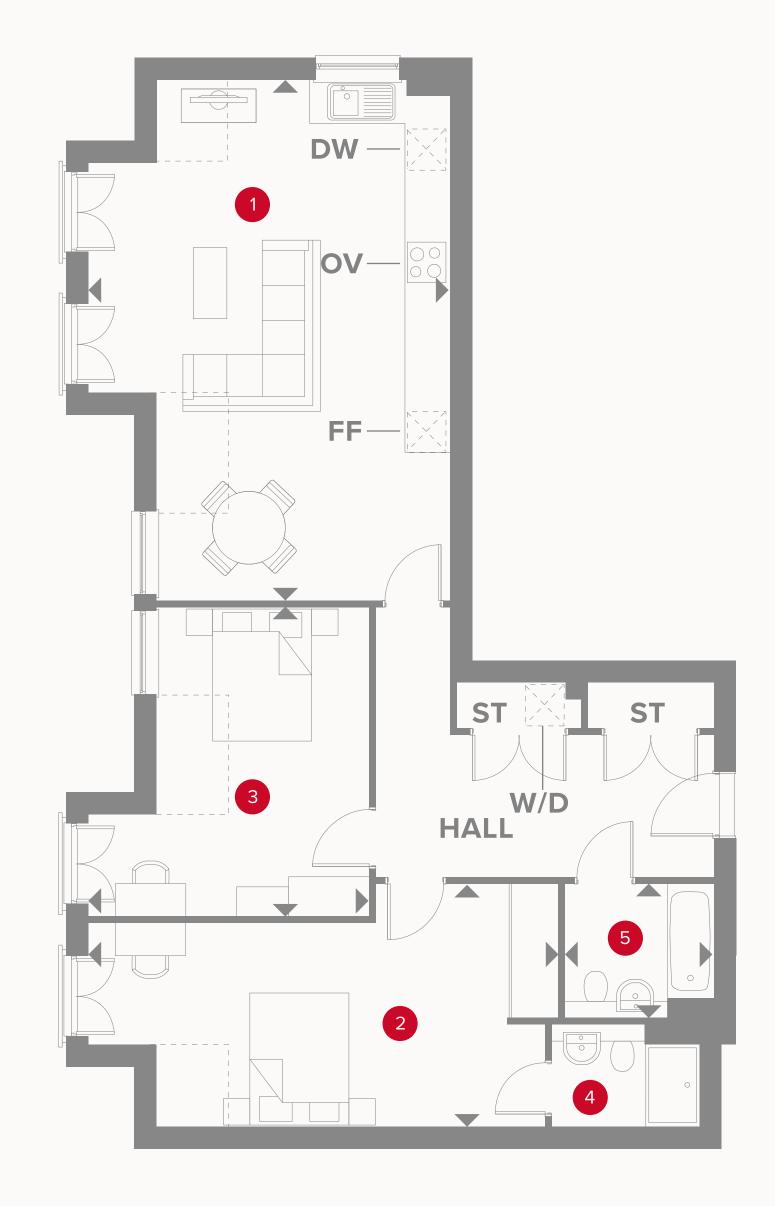

## **KEY**

Hob

**OV** Oven

FF Fridge/freezer

◆ Dimensions start

ST Storage cupboard

**W/D** Washer/dryer space

**DW** Optional dishwasher space

**C/S** Cycle Store

**B/S** Bin Store

## APARTMENT 39 & 43

1 Lounge/Kitchen/Dining

25'3" x 17'5"

7.70m x 5.30 m

2 Bedroom 1

22'9" × 11'7"

6.90m x 3.50 m

3 Bedroom 2

18'3" x 13'6"

4.60m x 4.10 m

4 En-suite

7'2" x 4'9"

2.20m x 1.50 m

5 Bathroom

oom 7'2" x 6'5"

2.20m x 2.00 m

First Floor

Second Floor

Customers should note this illustration is an example of the apartment types. All dimensions indicated are approximate and the furniture layout is for illustrative purposes only. Homes may be 'handed' (mirror image) versions of the illustrations, and may be detached, semi-detached or terraced. Materials used may differ from plot to plot including render and roof tile colours. Detailed plans and specifications are available for inspection for each plot at our Sales Centre during working hours and customers must check their individual specifications prior to making a reservation.