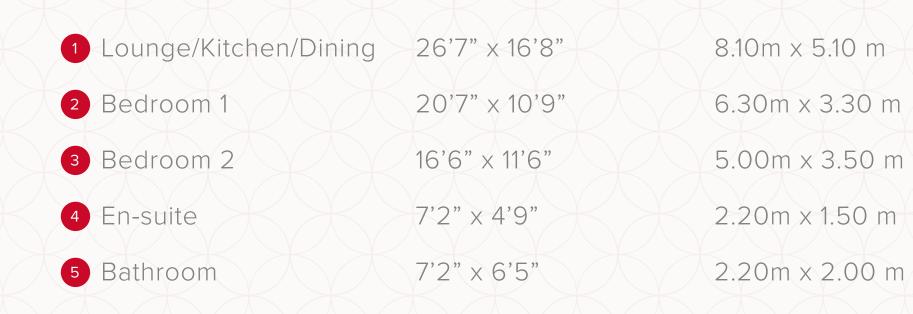

## APARTMENT 48

8.10m x 5.10 m 6.36m x 3.30 m 5.00m x 3.50 m 2.20m x 1.50 m 2.20m x 2.00 m

Customers should note this illustration is an example of the apartment types. All dimensions indicated are approximate and the furniture layout is for illustrative purposes only. Homes may be 'handed' (mirror image) versions of the illustrations, and may be detached, semi-detached or terraced. Materials used may differ from plot to plot including render and roof tile colours. Detailed plans and specifications are available for inspection for each plot at our Sales Centre during working hours and customers must check their individual specifications prior to making a reservation.