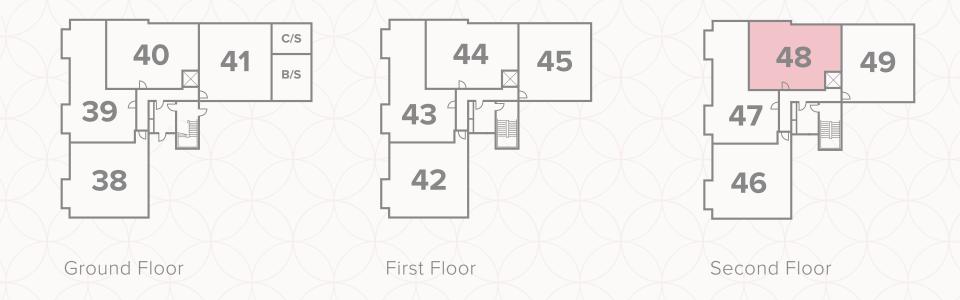

## APARTMENT 40 & 44

Customers should note this illustration is an example of the apartment types. All dimensions indicated are approximate and the furniture layout is for illustrative purposes only. Homes may be 'handed' (mirror image) versions of the illustrations, and may be detached, semi-detached or terraced. Materials used may differ from plot to plot including render and roof tile colours. Detailed plans and specifications are available for inspection for each plot at our Sales Centre during working hours and customers must check their individual specifications prior to making a reservation.

## APARTMENT 48

8.10m x 5.10 m 6.36m x 3.30 m 5.00m x 3.50 m 2.20m x 1.50 m 2.20m x 2.00 m

Customers should note this illustration is an example of the apartment types. All dimensions indicated are approximate and the furniture layout is for illustrative purposes only. Homes may be 'handed' (mirror image) versions of the illustrations, and may be detached, semi-detached or terraced. Materials used may differ from plot to plot including render and roof tile colours. Detailed plans and specifications are available for inspection for each plot at our Sales Centre during working hours and customers must check their individual specifications prior to making a reservation.