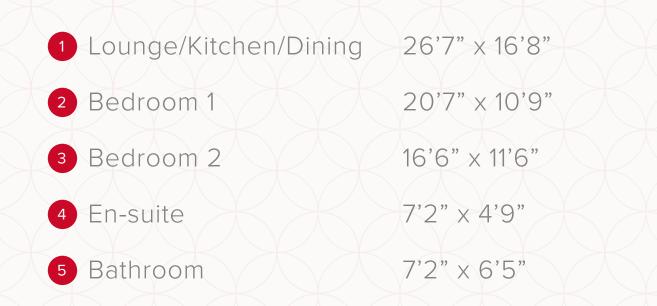

## KEY

Hob
OV
Oven
FF Fridge/freezer
Dimensions start

**ST** Storage cupboard

W/D Washer/dryer spaceDW Optional dishwasher space

C/S Cycle StoreB/S Bin Store

## APARTMENT 48

8.10m x 5.10 m 6.36m x 3.30 m 5.00m x 3.50 m 2.20m x 1.50 m 2.20m x 2.00 m

Customers should note this illustration is an example of the apartment types. All dimensions indicated are approximate and the furniture layout is for illustrative purposes only. Homes may be 'handed' (mirror image) versions of the illustrations, and may be detached, semi-detached or terraced. Materials used may differ from plot to plot including render and roof tile colours. Detailed plans and specifications are available for inspection for each plot at our Sales Centre during working hours and customers must check their individual specifications prior to making a reservation.