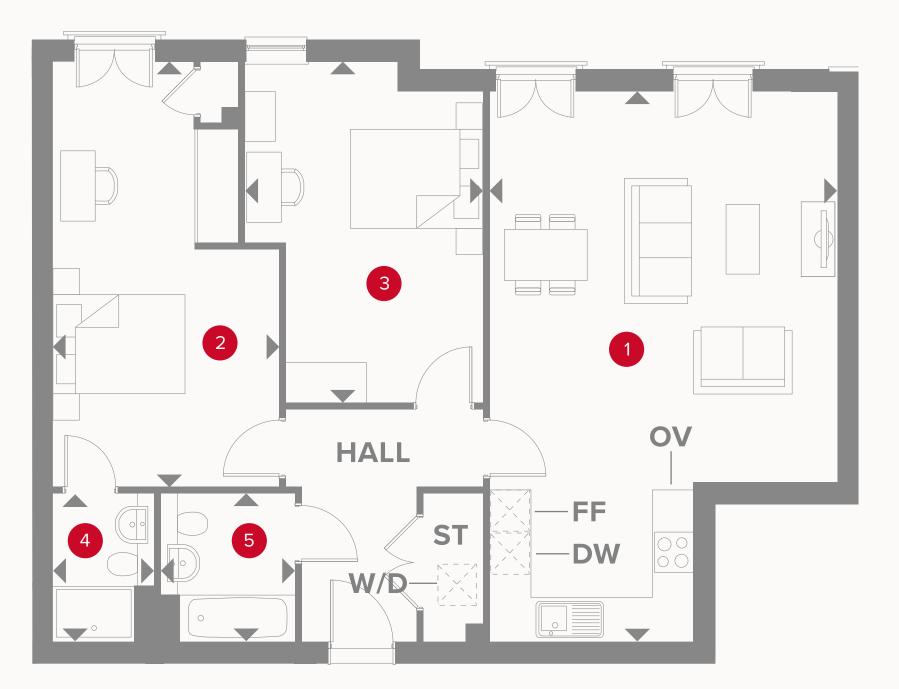

## KEY

Hob
OV
Oven
FF Fridge/freezer
Dimensions start

**ST** Storage cupboard

W/D Washer/dryer spaceDW Optional dishwasher space

C/S Cycle StoreB/S Bin Store

## APARTMENT 40 & 44

Customers should note this illustration is an example of the apartment types. All dimensions indicated are approximate and the furniture layout is for illustrative purposes only. Homes may be 'handed' (mirror image) versions of the illustrations, and may be detached, semi-detached or terraced. Materials used may differ from plot to plot including render and roof tile colours. Detailed plans and specifications are available for inspection for each plot at our Sales Centre during working hours and customers must check their individual specifications prior to making a reservation.