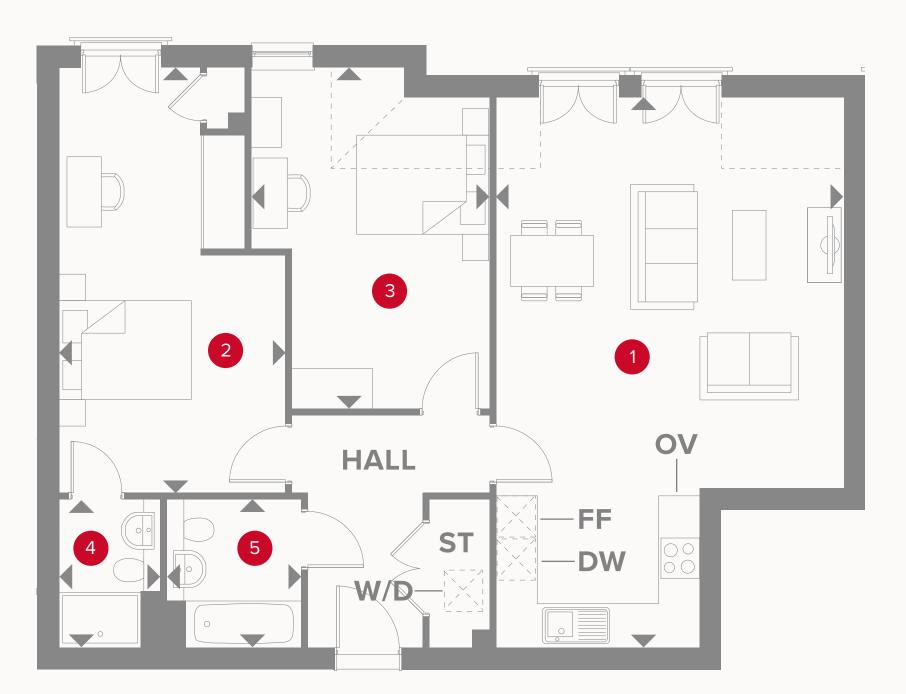

## KEY

Hob
OV
Oven
FF Fridge/freezer
Dimensions start

ST Storage cupboardW/D Washer/dryer space

**DW** Optional dishwasher space

C/S Cycle StoreB/S Bin Store

## APARTMENT 48

8.10m x 5.10 m 6.36m x 3.30 m 5.00m x 3.50 m 2.20m x 1.50 m 2.20m x 2.00 m

Customers should note this illustration is an example of the apartment types. All dimensions indicated are approximate and the furniture layout is for illustrative purposes only. Homes may be 'handed' (mirror image) versions of the illustrations, and may be detached, semi-detached or terraced. Materials used may differ from plot to plot including render and roof tile colours. Detailed plans and specifications are available for inspection for each plot at our Sales Centre during working hours and customers must check their individual specifications prior to making a reservation.