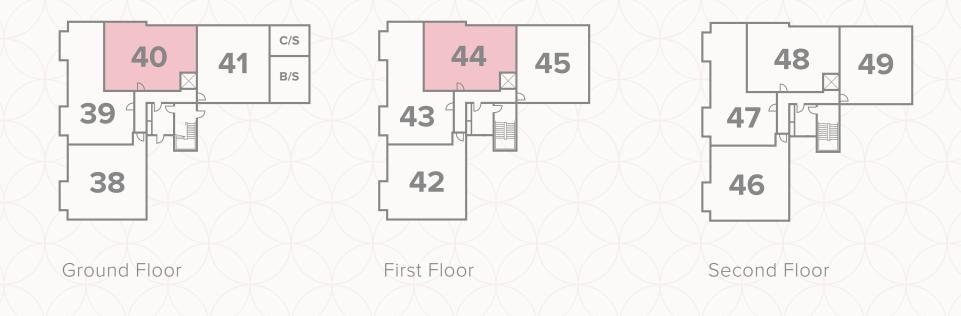

## APARTMENT 40 & 44

Customers should note this illustration is an example of the apartment types. All dimensions indicated are approximate and the furniture layout is for illustrative purposes only. Homes may be 'handed' (mirror image) versions of the illustrations, and may be detached, semi-detached or terraced. Materials used may differ from plot to plot including render and roof tile colours. Detailed plans and specifications are available for inspection for each plot at our Sales Centre during working hours and customers must check their individual specifications prior to making a reservation.