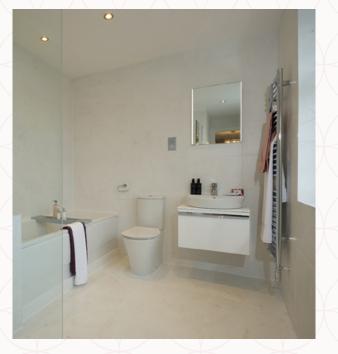

### THE LEAMINGTON LIFESTYLE FIRST FLOOR

| 6 Bedroom 1   | 13'6" x 11'11" | 4.12 x 3.63 m |
|---------------|----------------|---------------|
| 7 En-suite 1  | 9'3" x 7'9"    | 2.83 x 2.37 m |
| 8 Wardrobe    | 8'4" x 5'5"    | 2.54 x 1.65 m |
| 9 Bedroom 2   | 11'3" × 11'2"  | 3.44 x 3.41 m |
| 10 En-suite 2 | 7'11" x 6'2"   | 2.41 x 1.93 m |
| 11 Bedroom 3  | 13'4" x 9'3"   | 4.06 x 2.83 m |
| 12 En-suite 3 | 9'3" x 6'1"    | 2.83 x 1.85 m |

#### **KEY**

■ Dimensions start **HW** Hot water storage

Customers should note this illustration is an example of the Leamington Lifestyle house type. All dimensions indicated are approximate and the furniture layout is for illustrative purposes only. Homes may be 'handed' (mirror image) versions of the illustrations, and may be detached, semi-detached or terraced. Materials used may differ from plot to plot including render and roof tile colours. Detailed plans and specifications are available for inspection for each plot at our Sales Centre during working hours and customers must check their individual specifications prior to making a reservation.