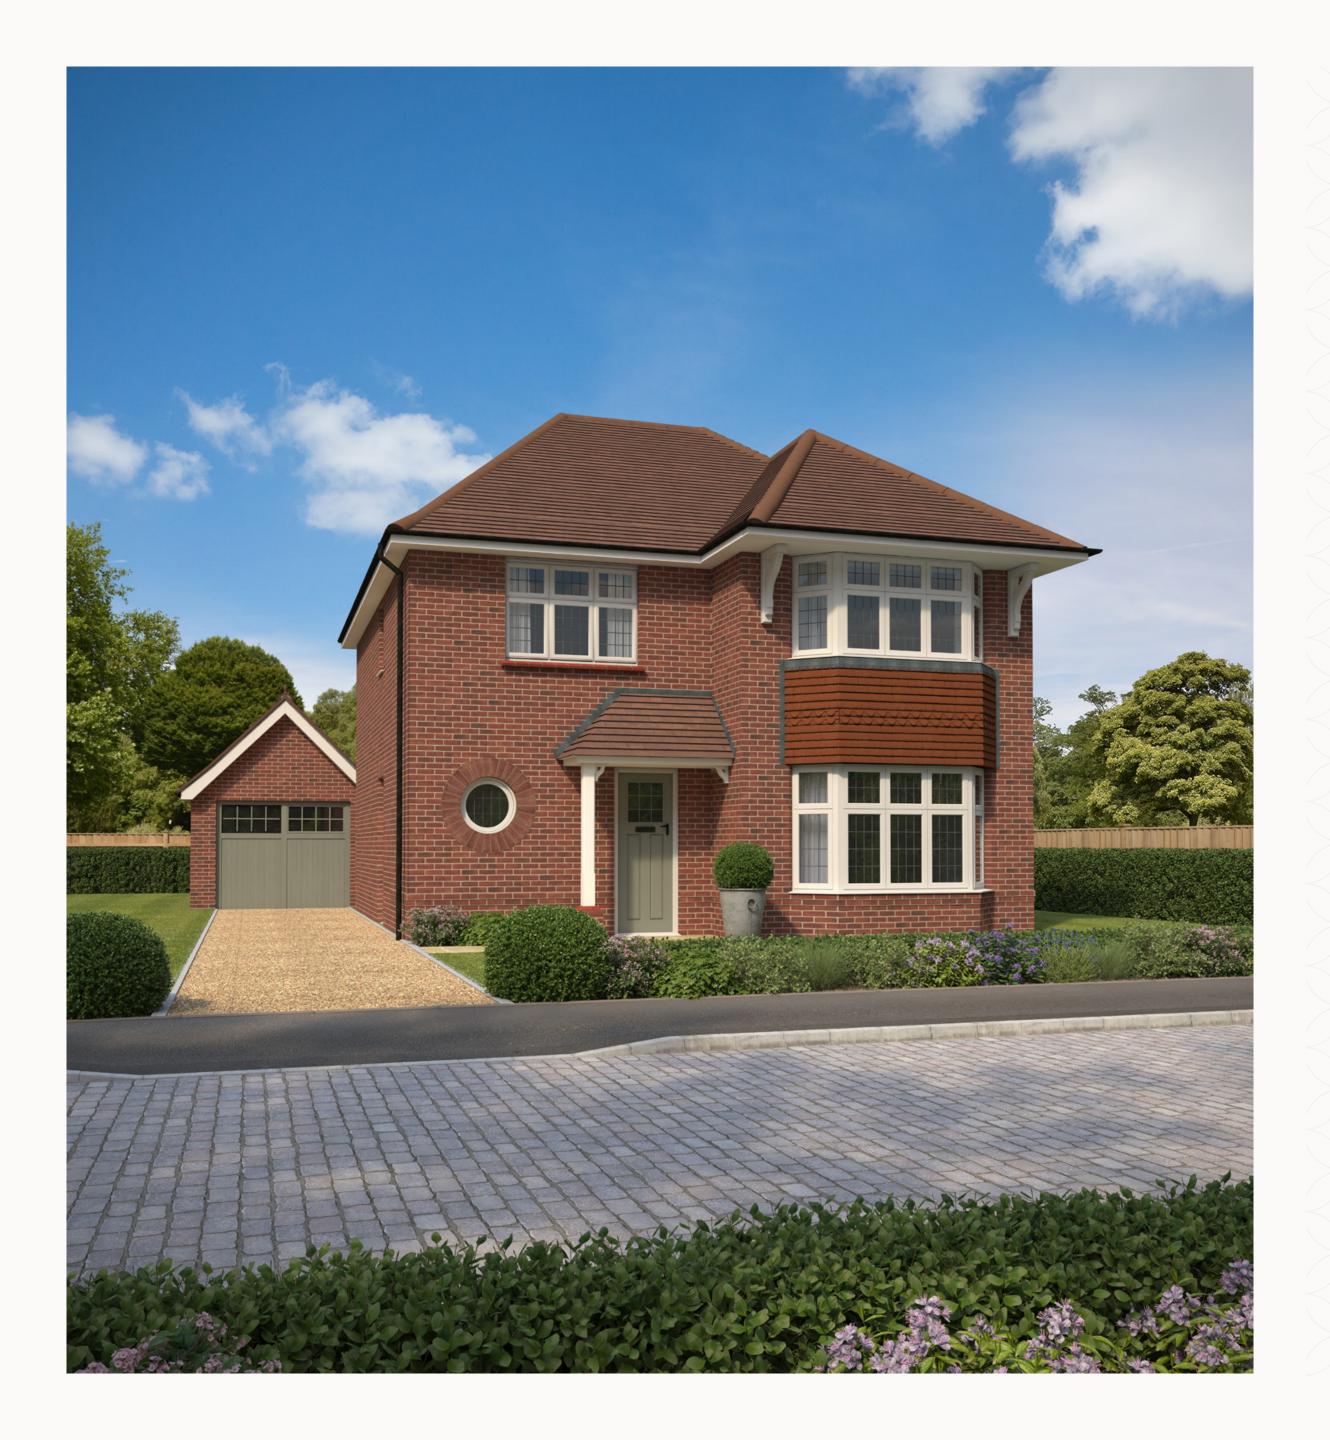

# LEAMINGTON LIFESTYLE

THREE BEDROOM HOME





## THE LEAMINGTON LIFESTYLE GROUND FLOOR

|  | 1 | Lounge |  | 17'9" × 11'11" |  | 5.42 × 3.63 | 3 m |
|--|---|--------|--|----------------|--|-------------|-----|
|--|---|--------|--|----------------|--|-------------|-----|

| 2 Kitchen/Dining 12'8" x 12'6" 3.87 x 3. | 82 m |
|------------------------------------------|------|
|------------------------------------------|------|

| 3 | Family | 12'6" x 12'6" | 3.82 > | < 3.81 m |
|---|--------|---------------|--------|----------|

| l l+ili+v/ | 5'11" x 5'11" | 01     | V. | 100  | m |
|------------|---------------|--------|----|------|---|
| Utility    | 211 X 211     | I, O I | X  | 1.80 | Ш |





#### **KEY**

<sup>∞</sup> Hob

**OV** Oven

**FF** Fridge/freezer

**TD** Tumble dryer s