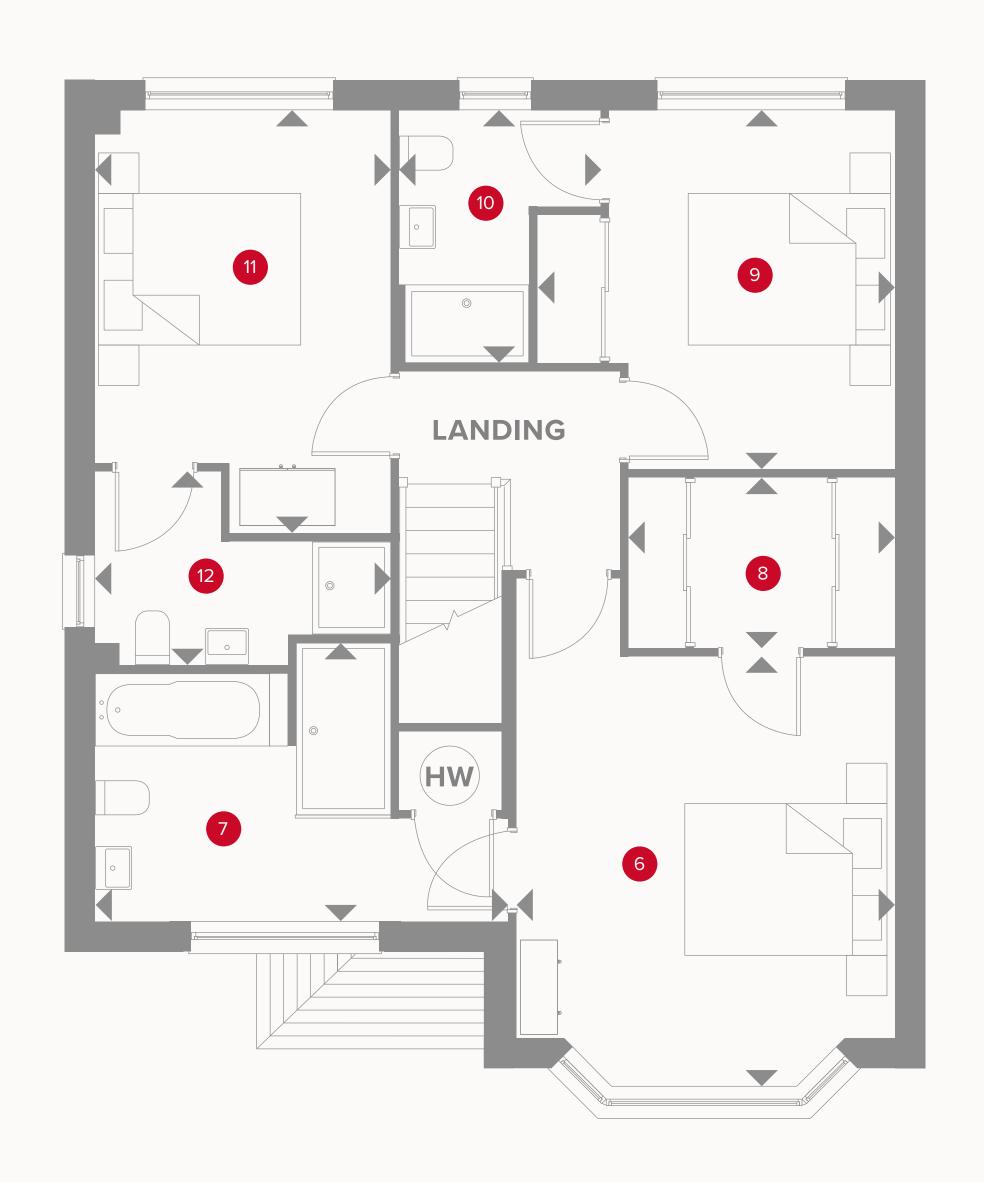

### THE LEAMINGTON LIFESTYLE FIRST FLOOR

| 6 Bedroom 1   | 13'6" x 11'11" | 4.12 x 3.63 m |
|---------------|----------------|---------------|
| 7 En-suite 1  | 9'3" x 7'9"    | 2.83 x 2.37 m |
| 8 Wardrobe    | 8'4" x 5'5"    | 2.54 x 1.65 m |
| 9 Bedroom 2   | 11'3" × 11'2"  | 3.44 x 3.41 m |
| 10 En-suite 2 | 7'11" x 6'2"   | 2.41 x 1.93 m |
| 11 Bedroom 3  | 13'4" x 9'3"   | 4.06 x 2.83 m |
| 12 En-suite 3 | 9'3" x 6'1"    | 2.83 x 1.85 m |

#### **KEY**

■ Dimensions start **HW** Hot water storage

Customers should note this illustration is an example of the Leamington Lifestyle house type. All dimensions indicated are approximate and the furniture layout is for illustrative purposes only. Homes may be 'handed' (mirror image) versions of the illustrations, and may be detached, semi-detached or terraced. Materials used may differ from plot to plot including render and roof tile colours. Detailed plans and specifications are available for inspection for each plot at our Sales Centre during working hours and customers must check their individual specifications prior to making a reservation.