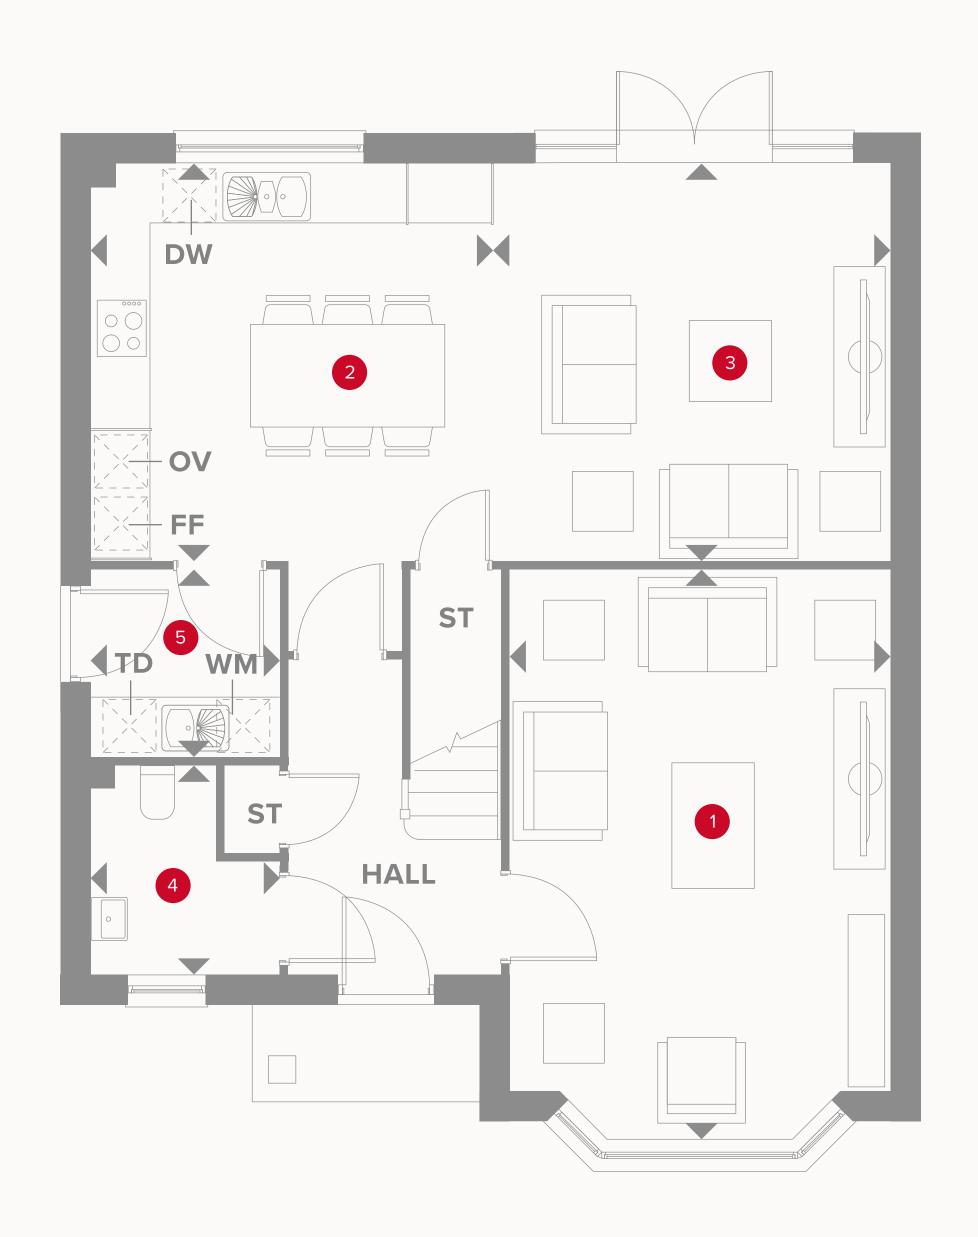

## THE LEAMINGTON LIFESTYLE GROUND FLOOR

|  | 1 | Lounge |  | 17'9" × 11'11" |  | 5.42 × 3.63 | 3 m |
|--|---|--------|--|----------------|--|-------------|-----|
|--|---|--------|--|----------------|--|-------------|-----|

| 2 Kitchen/Dining 12'8" x 12'6" 3.87 x 3. | 82 m |
|------------------------------------------|------|
|------------------------------------------|------|

| 3 | Family | 12'6" x 12'6" | 3.82 > | < 3.81 m |
|---|--------|---------------|--------|----------|

| l l+ili+v/ | 5'11" x 5'11" | 01     | V. | 100  | m |
|------------|---------------|--------|----|------|---|
| Utility    | 211 X 211     | I, O I | X  | 1.80 | Ш |

#### **KEY**

<sup>∞</sup> Hob

**OV** Oven

**FF** Fridge/freezer

**TD** Tumble dryer space

◆ Dimensions start

**ST** Storage cupboard

**WM** Washing machine space

**DW** Dish washer space

### THE LEAMINGTON LIFESTYLE FIRST FLOOR

| 6 Bedroom 1   | 13'6" x 11'11" | 4.12 x 3.63 m |
|---------------|----------------|---------------|
| 7 En-suite 1  | 9'3" x 7'9"    | 2.83 x 2.37 m |
| 8 Wardrobe    | 8'4" x 5'5"    | 2.54 x 1.65 m |
| 9 Bedroom 2   | 11'3" × 11'2"  | 3.44 x 3.41 m |
| 10 En-suite 2 | 7'11" x 6'2"   | 2.41 x 1.93 m |
| 11 Bedroom 3  | 13'4" x 9'3"   | 4.06 x 2.83 m |
| 12 En-suite 3 | 9'3" x 6'1"    | 2.83 x 1.85 m |

#### **KEY**

■ Dimensions start **HW** Hot water storage

Customers should note this illustration is an example of the Leamington Lifestyle house type. All dimensions indicated are approximate and the furniture layout is for illustrative purposes only. Homes may be 'handed' (mirror image) versions of the illustrations, and may be detached, semi-detached or terraced. Materials used may differ from plot to plot including render and roof tile colours. Detailed plans and specifications are available for inspection for each plot at our Sales Centre during working hours and customers must check their individual specifications prior to making a reservation.