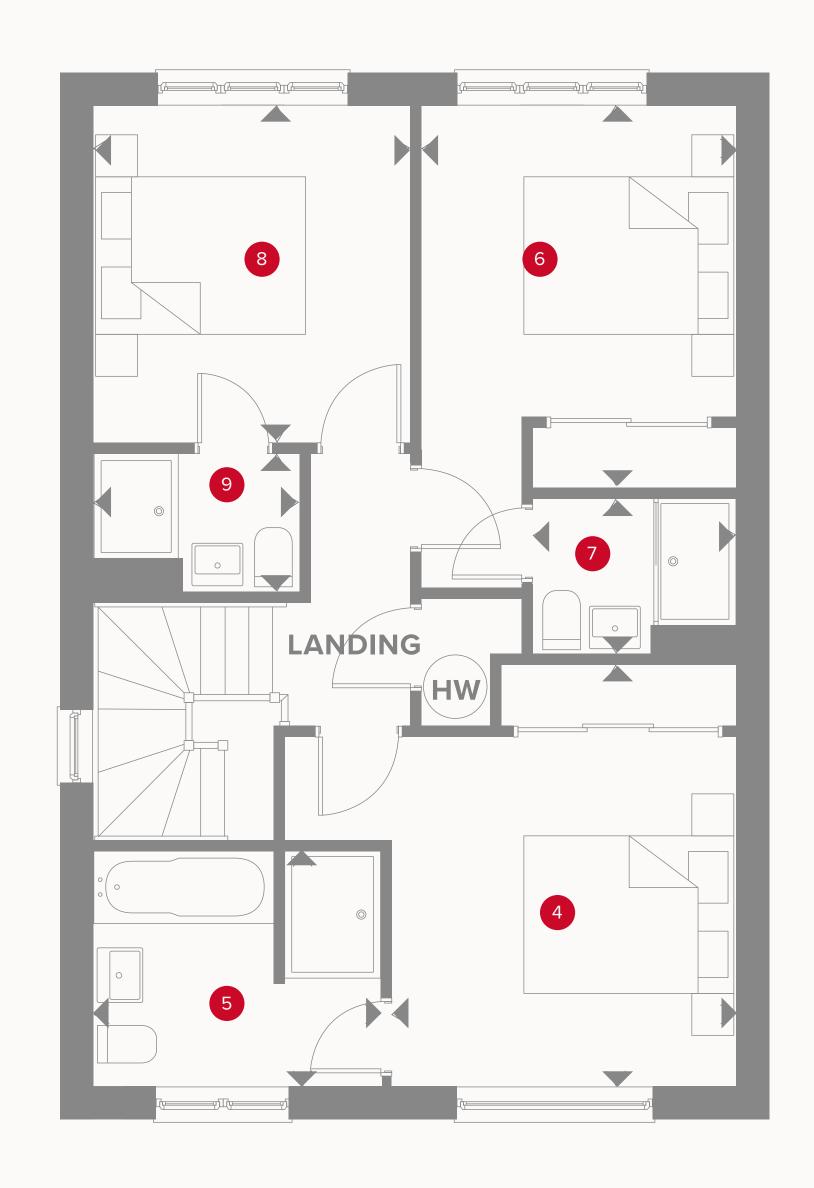

## THE STRATFORD LIFESTYLE GROUND FLOOR

1 Lounge 11'5" x 14'9" 3.50 x 4.50 m

2 Kitchen/Dining/Family 19'7" x 14'8" 5.99 x 4.48 m

3 Cloaks 3'5" x 7'2" 1.06 x 2.2 m