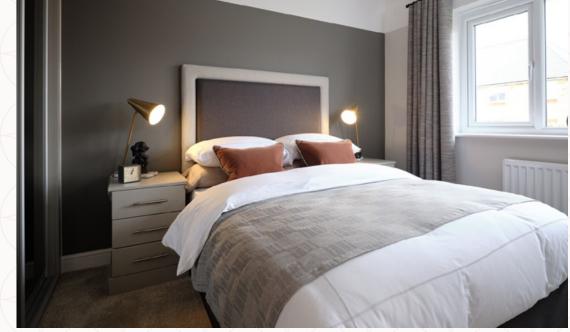

### THE STRATFORD LIFESTYLE FIRST FLOOR

|   | Bedroom 1  | 10'6" x 12'10" | 3.22 x 3.92 m |
|---|------------|----------------|---------------|
| E | En-suite 1 | 8'9" x 7'2"    | 2.68 x 2.2 m  |
| 6 | Bedroom 2  | 9'7" x 11'8"   | 2.94 x 3.57 m |
|   | En-suite 2 | 6'2" × 4'6"    | 1.9 x 1.39 m  |
| 8 | Bedroom 3  | 9'8" × 10'4"   | 2.97 x 3.15 m |
| 9 | En-suite 3 | 6'5" x 4'1"    | 1.98 x 1.24 m |