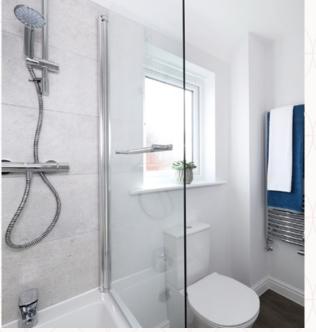

### THE STRATFORD LIFESTYLE FIRST FLOOR

|   | Bedroom 1  | 10'6" x 12'10" | 3.22 x 3.92 m |
|---|------------|----------------|---------------|
| E | En-suite 1 | 8'9" x 7'2"    | 2.68 x 2.2 m  |
| 6 | Bedroom 2  | 9'7" x 11'8"   | 2.94 x 3.57 m |
|   | En-suite 2 | 6'2" × 4'6"    | 1.9 x 1.39 m  |
| 8 | Bedroom 3  | 9'8" × 10'4"   | 2.97 x 3.15 m |
| 9 | En-suite 3 | 6'5" x 4'1"    | 1.98 x 1.24 m |