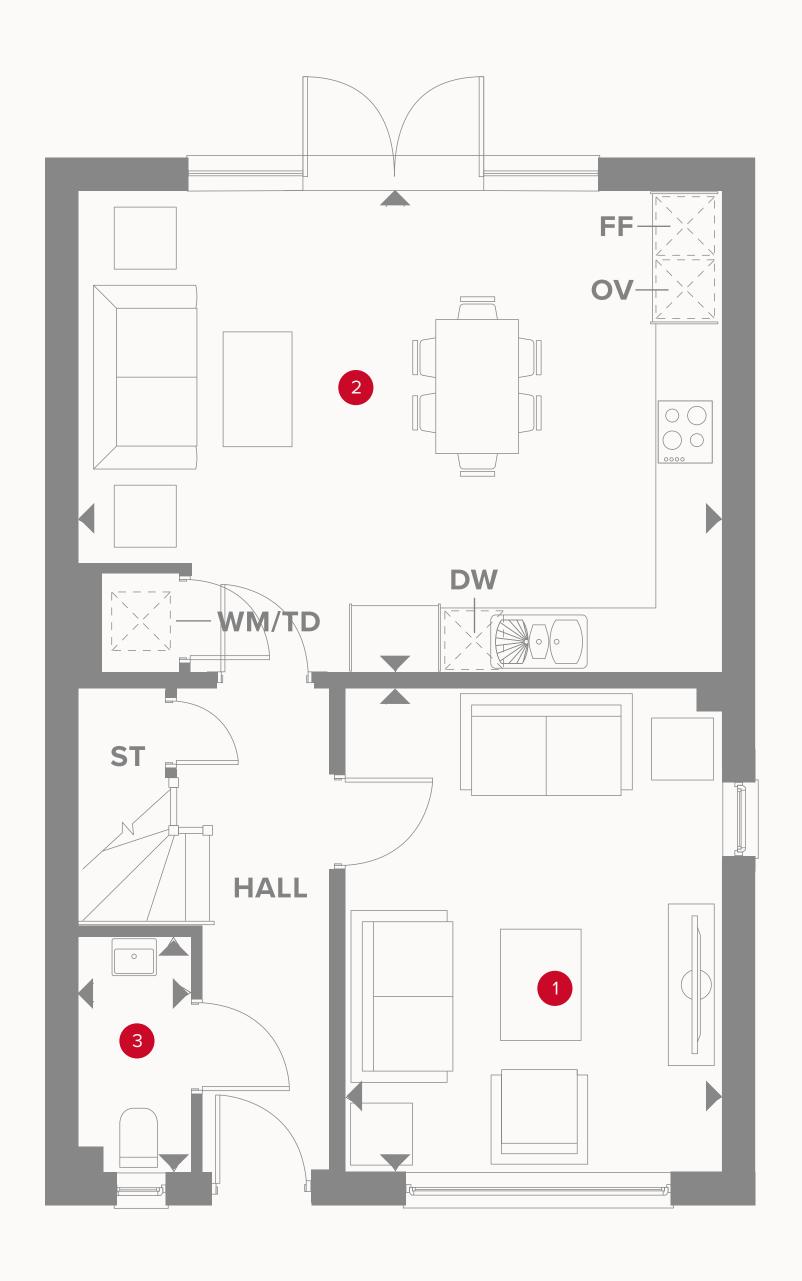

## THE STRATFORD LIFESTYLE GROUND FLOOR

1 Lounge 11'5" x 14'9" 3.50 x 4.50 m

2 Kitchen/Dining/Family 19'7" x 14'8" 5.99 x 4.48 m

3 Cloaks 3'5" x 7'2" 1.06 x 2.2 m

#### **KEY**

₩ Hob

**OV** Oven

FF Fridge/freezer

**TD** Tumble dryer space

◆ Dimensions start

ST Storage cupboard

WM Washing machine spaceDW Dish washer space