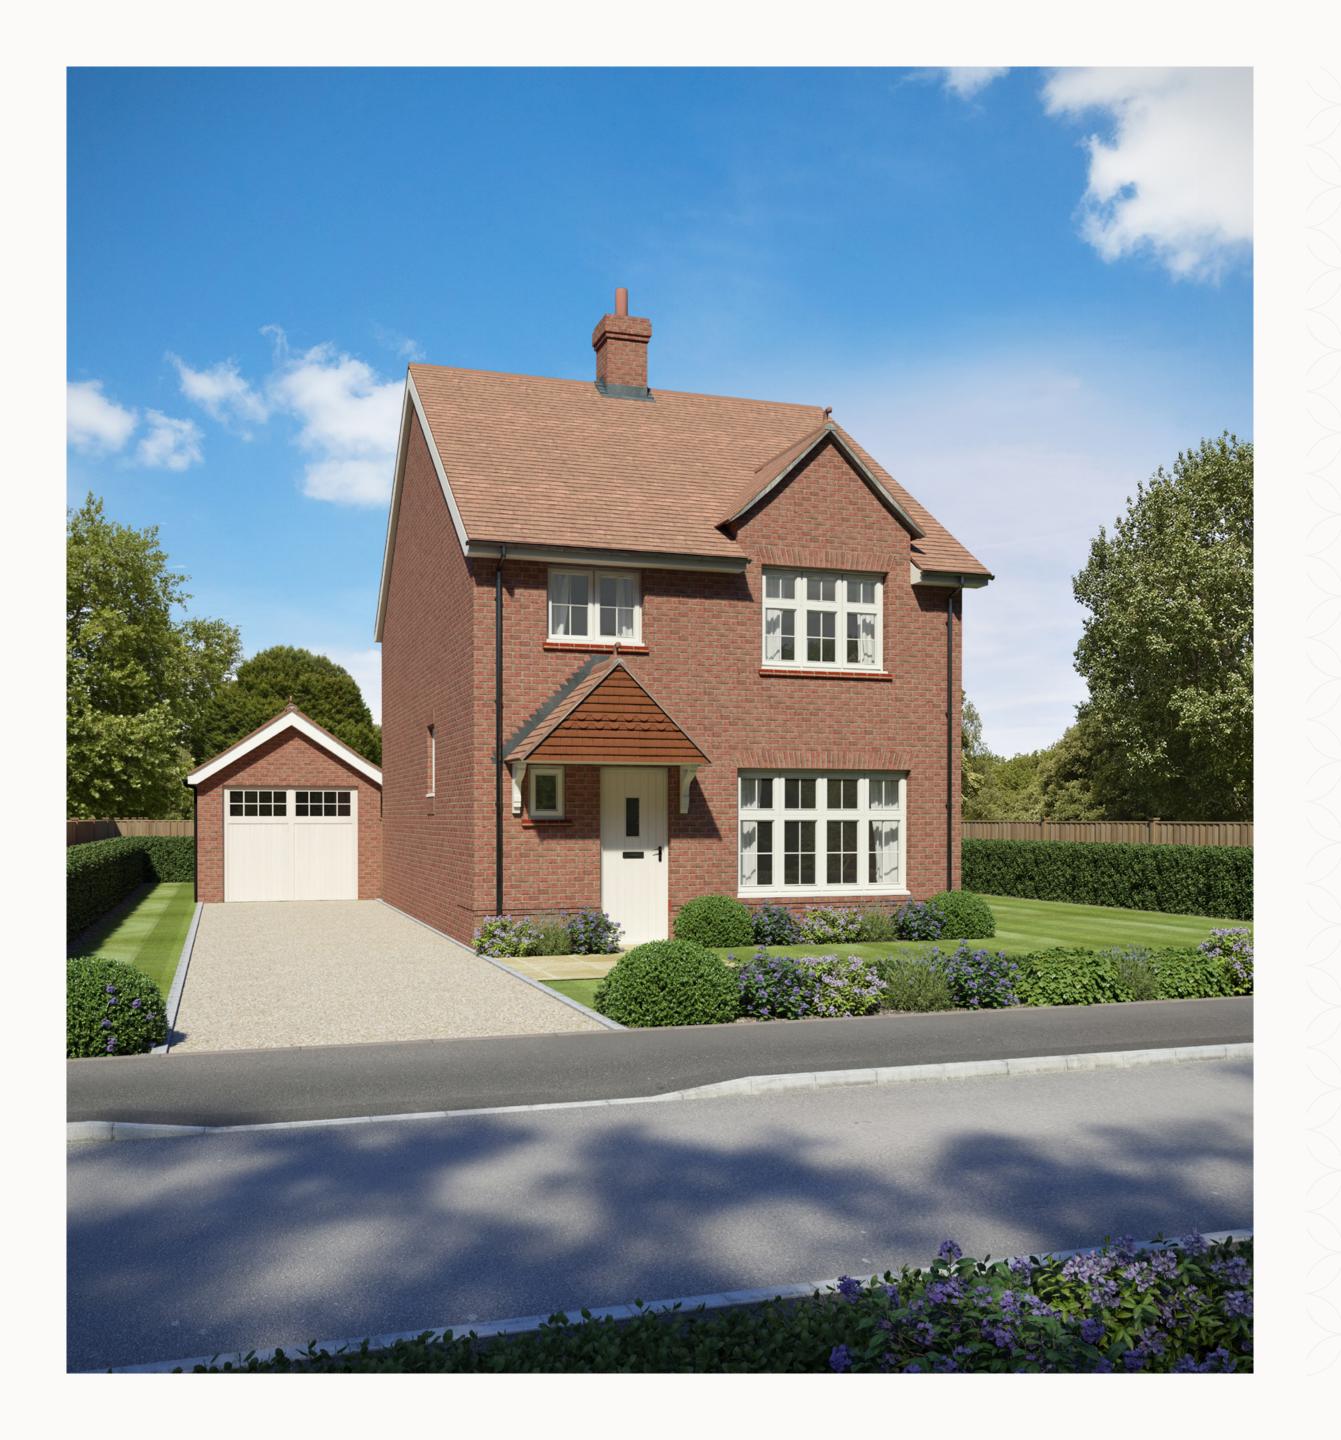

# STRATFORD LIFESTYLE

THREE BEDROOM HOME





## THE STRATFORD LIFESTYLE GROUND FLOOR

1 Lounge 11'5" x 14'9" 3.50 x 4.50 m

2 Kitchen/Dining/Family 19'7" x 14'8" 5.99 x 4.48 m

3 Cloaks 3'5" x 7'2" 1.06 x 2.2 m





#### **KEY**

₩ Hob

**OV** Oven

FF Fridge/freezer

**TD** Tumble dryer space

◆ Dimensions start

ST Storage cupboard

WM Washing machine spaceDW Dish washer space



### THE STRATFORD LIFESTYLE FIRST FLOOR

|   | Bedroom 1  | 10'6" x 12'10" | 3.22 x 3.92 m |
|---|------------|----------------|---------------|
| E | En-suite 1 | 8'9" x 7'2"    | 2.68 x 2.2 m  |
| 6 | Bedroom 2  | 9'7" x 11'8"   | 2.94 x 3.57 m |
|   | En-suite 2 | 6'2" × 4'6"    | 1.9 x 1.39 m  |
| 8 | Bedroom 3  | 9'8" × 10'4"   | 2.97 x 3.15 m |
| 9 | En-suite 3 | 6'5" x 4'1"    | 1.98 x 1.24 m |