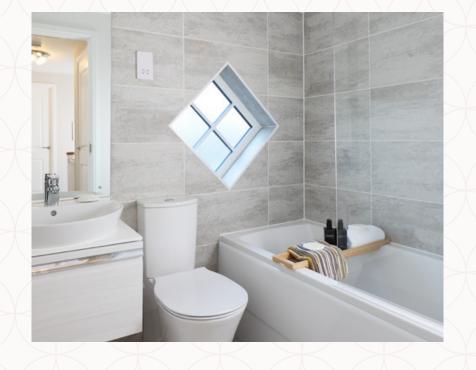

### THE LETCHWORTH FIRST FLOOR

| 5 | Bedroom 1 | 11'2" × 11'4" | 3.42 x 3.47 m* |
|---|-----------|---------------|----------------|
| 6 | En-suite  | 7'4" × 4'1"   | 2.26 x 1.25 m* |
| 7 | Bedroom 2 | 9'2" x 11'8"  | 2.81 x 3.58 m* |
| 8 | Bedroom 3 | 8'7" × 8'7"   | 2.63 x 2.62 m  |
| 9 | Bathroom  | 6'7" x 5'7"   | 2.02 x 1.71 m  |