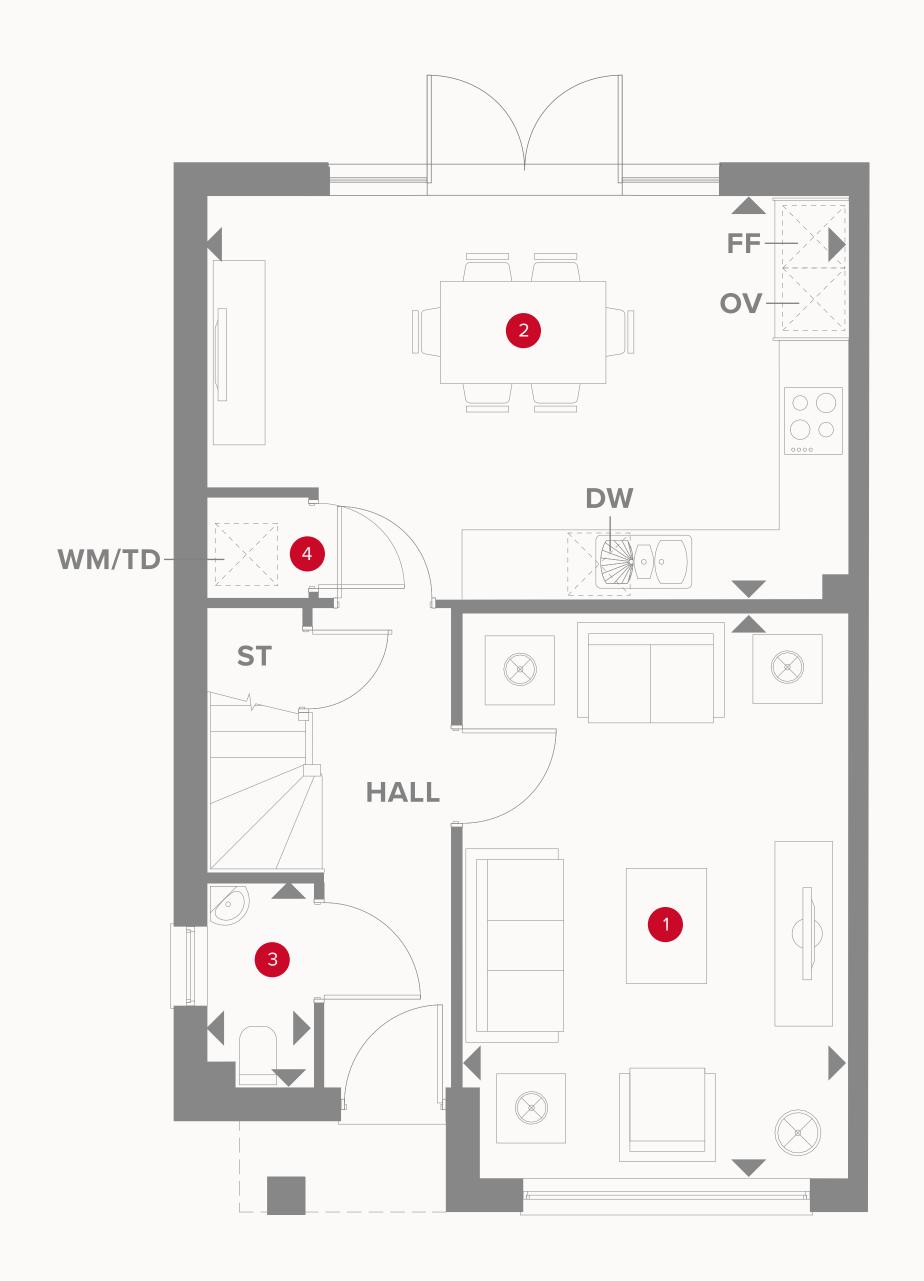

## THE LETCHWORTH GROUND FLOOR

| 1 | Lounge | 10'11" × 15'10" | 3.35 x 4.84 m* |
|---|--------|-----------------|----------------|
|   | 9      |                 |                |

|      | \ \/ / \ .\/ / \ \ .\/ |               |                 |
|------|------------------------|---------------|-----------------|
| ົາ ` | Kitchen/Dining         | 17'6" x 11'4" | 5.53 x 3.47 m*  |
| 4    | RICHEII/DHIIII         | 1/ 0 X 11 4   | J.JJ X J.47 III |

| 3 | Cloaks | 2'11" x 5'9" | 0.9 x 1.76 m* |
|---|--------|--------------|---------------|
|   |        |              |               |

4 Laundry 2'9" x 2'10" 0.85 x 0.87 m

#### **KEY**

<sup>∞</sup> Hob

**OV** Oven

**FF** Fridge/freezer

**TD** Tumble dryer space

◆ Dimensions start

ST Storage cupboard

WM Washing machine space

**DW** Dish washer space

Plots 68, 74, 76, 80, 205 & 207 are handed.

### THE LETCHWORTH FIRST FLOOR

| 5 | Bedroom 1 | 11'2" × 11'4" | 3.42 x 3.47 m* |
|---|-----------|---------------|----------------|
| 6 | En-suite  | 7'4" × 4'1"   | 2.26 x 1.25 m* |
| 7 | Bedroom 2 | 9'2" x 11'8"  | 2.81 x 3.58 m* |
| 8 | Bedroom 3 | 8'7" × 8'7"   | 2.63 x 2.62 m  |
| 9 | Bathroom  | 6'7" x 5'7"   | 2.02 x 1.71 m  |

#### **KEY**

■ Dimensions start

Customers should note this illustration is an example of the Letchworth house type. All dimensions indicated are approximate and the furniture layout is for illustrative purposes only. Homes may be 'handed' (mirror image) versions of the illustrations, and may be detached, semi-detached or terraced. Materials used may differ from plot to plot including render and roof tile colours. Detailed plans and specifications are available for inspection for each plot at our Sales Centre during working hours and customers must check their individual specifications prior to making a reservation.