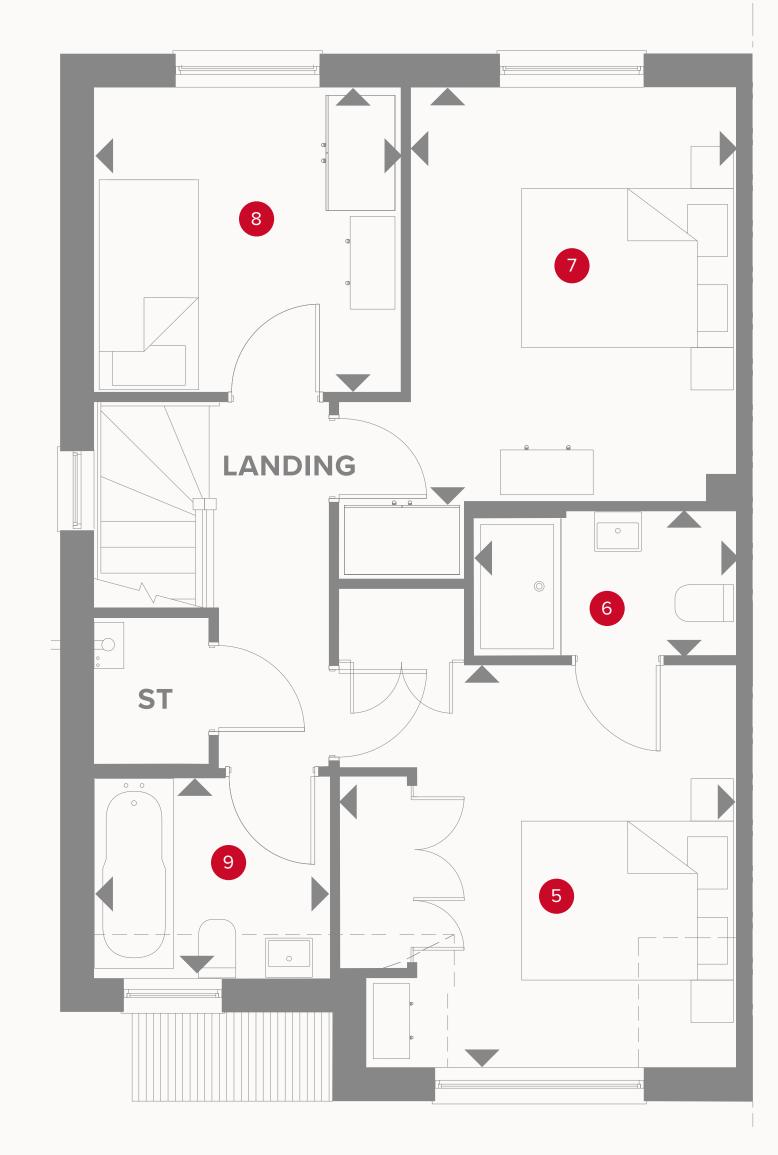

### THE LETCHWORTH FIRST FLOOR

| 5 | Bedroom 1 | 11'2" × 11'4" | 3.42 x 3.47 m* |
|---|-----------|---------------|----------------|
| 6 | En-suite  | 7'4" × 4'1"   | 2.26 x 1.25 m* |
| 7 | Bedroom 2 | 9'2" x 11'8"  | 2.81 x 3.58 m* |
| 8 | Bedroom 3 | 8'7" × 8'7"   | 2.63 x 2.62 m  |
| 9 | Bathroom  | 6'7" x 5'7"   | 2.02 x 1.71 m  |