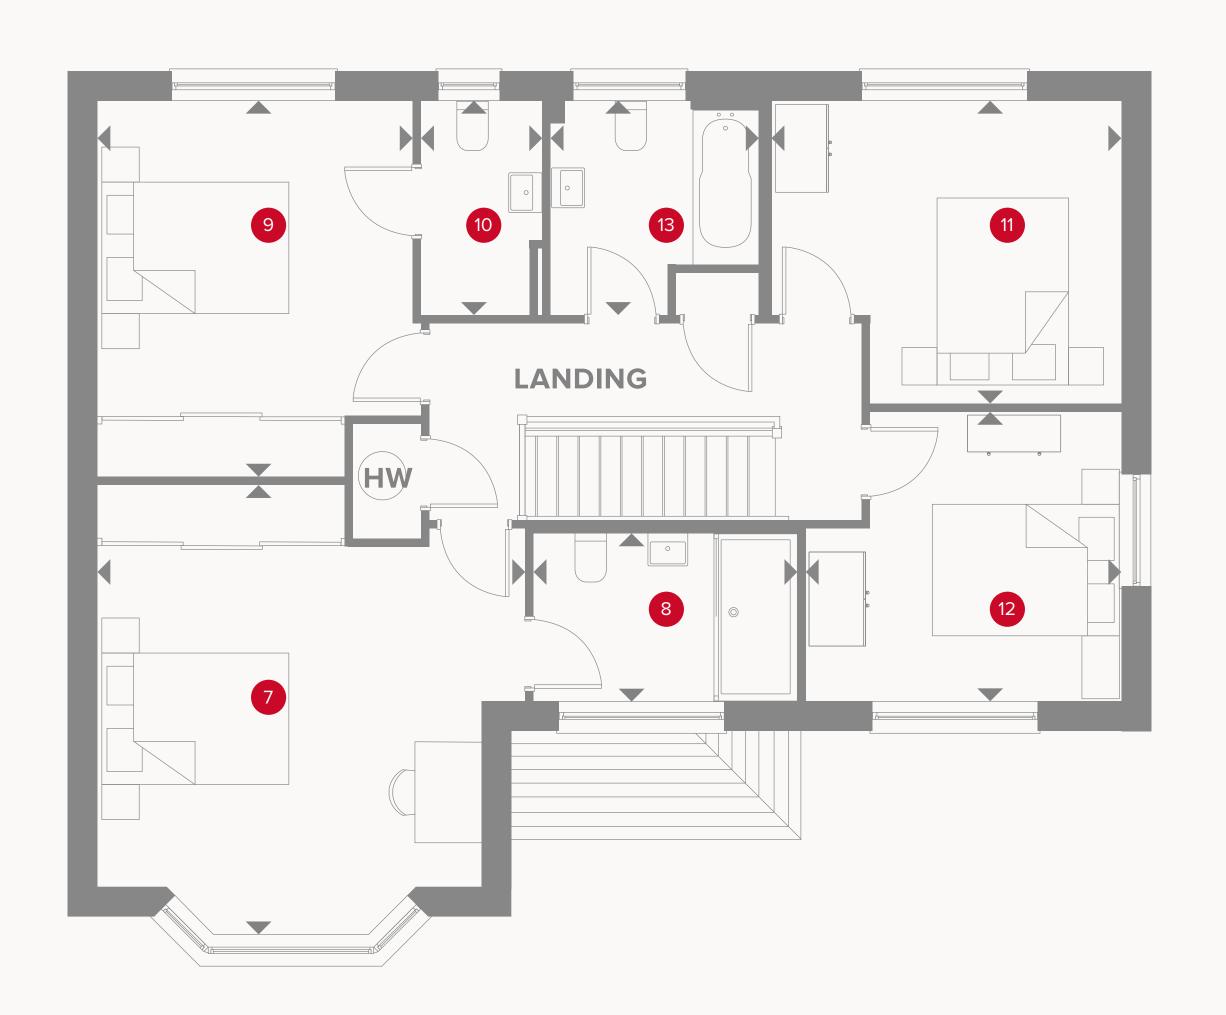

## THE BALMORAL FIRST FLOOR

| 7 Bedroom 1   | 15'3" x 14'7" | 4.67 x 4.86 m |
|---------------|---------------|---------------|
| 8 En-suite 1  | 9'5" x 5'10"  | 2.87 x 1.80 m |
| 9 Bedroom 2   | 11'3" x 13'5" | 3.45 x 4.10 m |
| 10 En-suite 2 | 7'5" × 7'7"   | 2.28 x 2.33 m |
| Bedroom 3     | 12'6" x 10'9" | 3.83 x 3.30 m |
| 12 Bedroom 4  | 11'3" x 10'4" | 3.44 x 3.16 m |
| 13 Bathroom   | 7'5" × 7'7"   | 2.28 x 2.33 m |

Customers should note this illustration is an example of the Balmoral house type. All dimensions indicated are approximate and the furniture layout is for illustrative purposes only. Homes may be 'handed' (mirror image) versions of the illustrations, and may be detached, semi-detached or terraced. Materials used may differ from plot to plot including render and roof tile colours. Detailed plans and specifications are available for inspection for each plot at our Customer Experience Suites during working hours and customers must check their individual specifications prior to making a reservation. Computer generated images are for indicative purposes only.