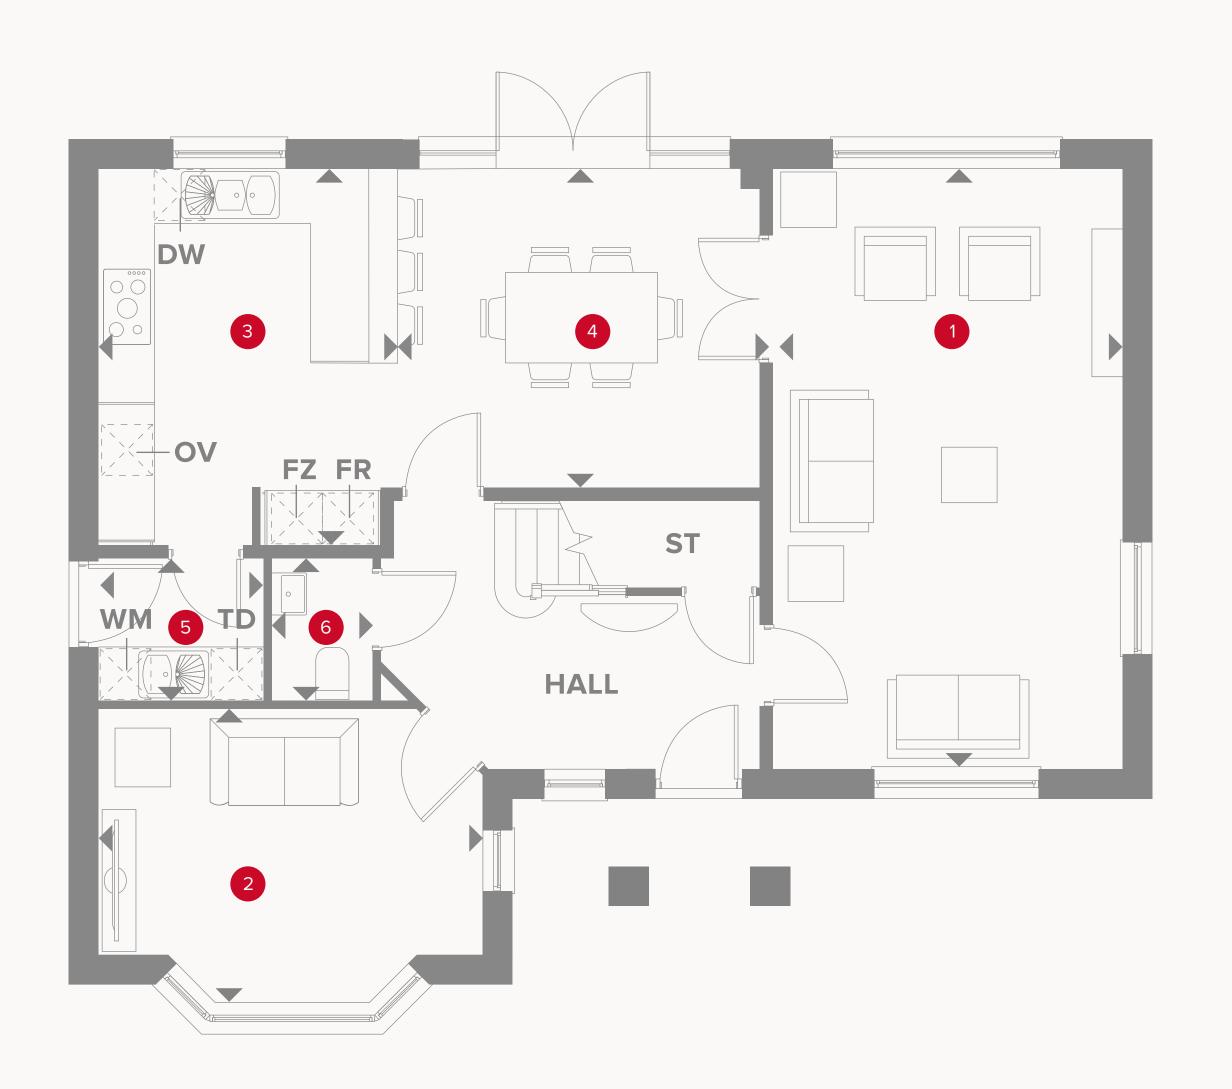

## THE BALMORAL GROUND FLOOR

| (1) | LO | ung | e |
|-----|----|-----|---|
|     |    | \ \ |   |

3.80 x 6.56 m

2 Family room

13'8" × 10'4"

12'5" x 21'6"

4.19 x 3.16 m

3 Kitchen

10'6" x 13'5"

3.21 x 4.11 m

4 Dining

13'1" × 11'5"

3.99 x 3.49 m

5 Utility

5'10" x 5'0"

1.80 x 1.54 m

6 Cloaks

3'7" × 5'0"

1.10 x 1.54 m

## KEY

Hob

**OV** Oven

FR Fridge

**FZ** Freezer

◆ Dimensions start

**TD** Tumble dryer space

WM Washing machine space **DW** Dishwasher space

ST Storage cupboard

## THE BALMORAL FIRST FLOOR

| 7 Bedroom 1   | 15'3" x 14'7" | 4.67 x 4.86 m |
|---------------|---------------|---------------|
| 8 En-suite 1  | 9'5" x 5'10"  | 2.87 x 1.80 m |
| 9 Bedroom 2   | 11'3" x 13'5" | 3.45 x 4.10 m |
| 10 En-suite 2 | 7'5" × 7'7"   | 2.28 x 2.33 m |
| Bedroom 3     | 12'6" x 10'9" | 3.83 x 3.30 m |
| 12 Bedroom 4  | 11'3" x 10'4" | 3.44 x 3.16 m |
| 13 Bathroom   | 7'5" × 7'7"   | 2.28 x 2.33 m |