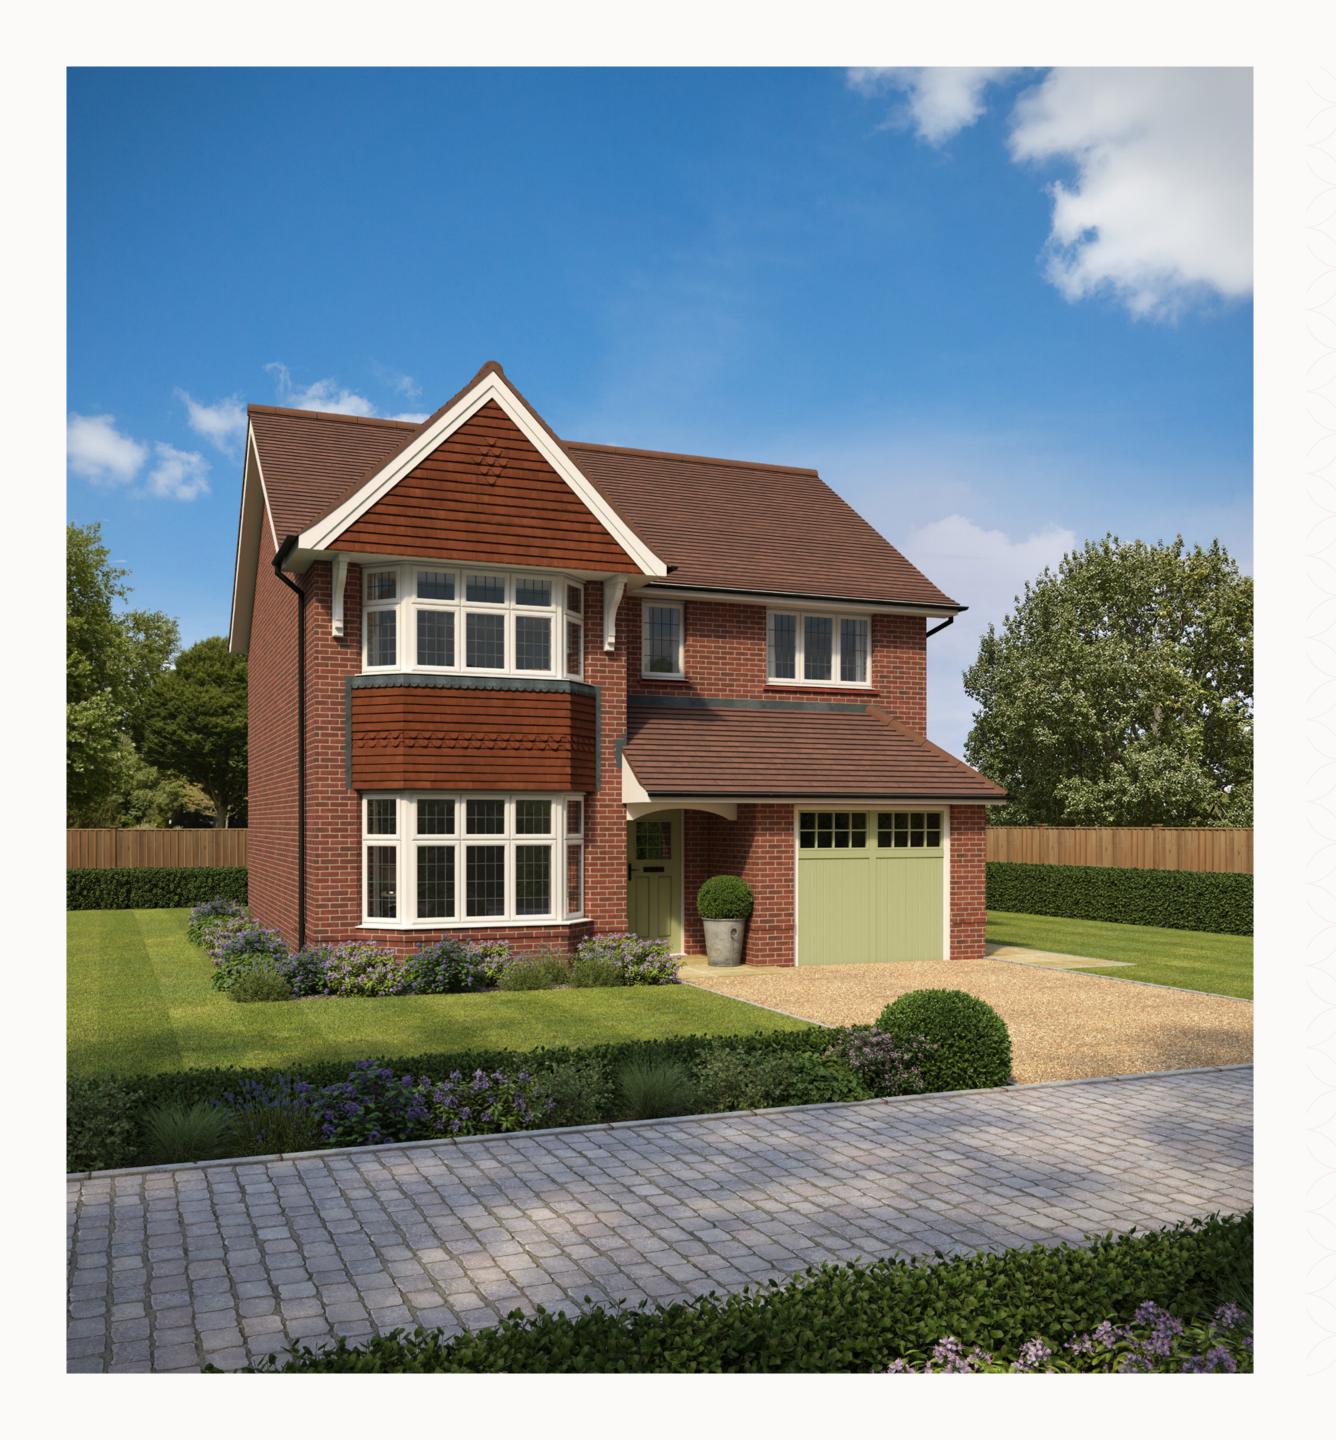

# OXFORD

FOUR BEDROOM HOME





## THE OXFORD GROUND FLOOR

| 1 | Lounge | 16'5" × 10'10" | 4.82 x 3.29 m |
|---|--------|----------------|---------------|
|   |        |                |               |

| 3 ( | Cloaks | 5'10" x 3'1" | 1.78 x 0.94 m |
|-----|--------|--------------|---------------|
|     |        |              |               |

| Utility | 7'7" × 5'10" | 2.01 x 1.78 m |
|---------|--------------|---------------|

| Carada | 17'7" \ 0'1"        | 500 V 200 m   |
|--------|---------------------|---------------|
| Garage | $17'7" \times 9'1"$ | 5.98 x 2.99 m |





### **KEY**

₩ Hob

**ov** Oven

FF Fridge/freezer

**TD** Tumble dryer space

**♦** Dimensions start

ST Storage cupboard

**WM** Washing machine space

**DW** Dish washer space



Plots 15 & 19 are handed