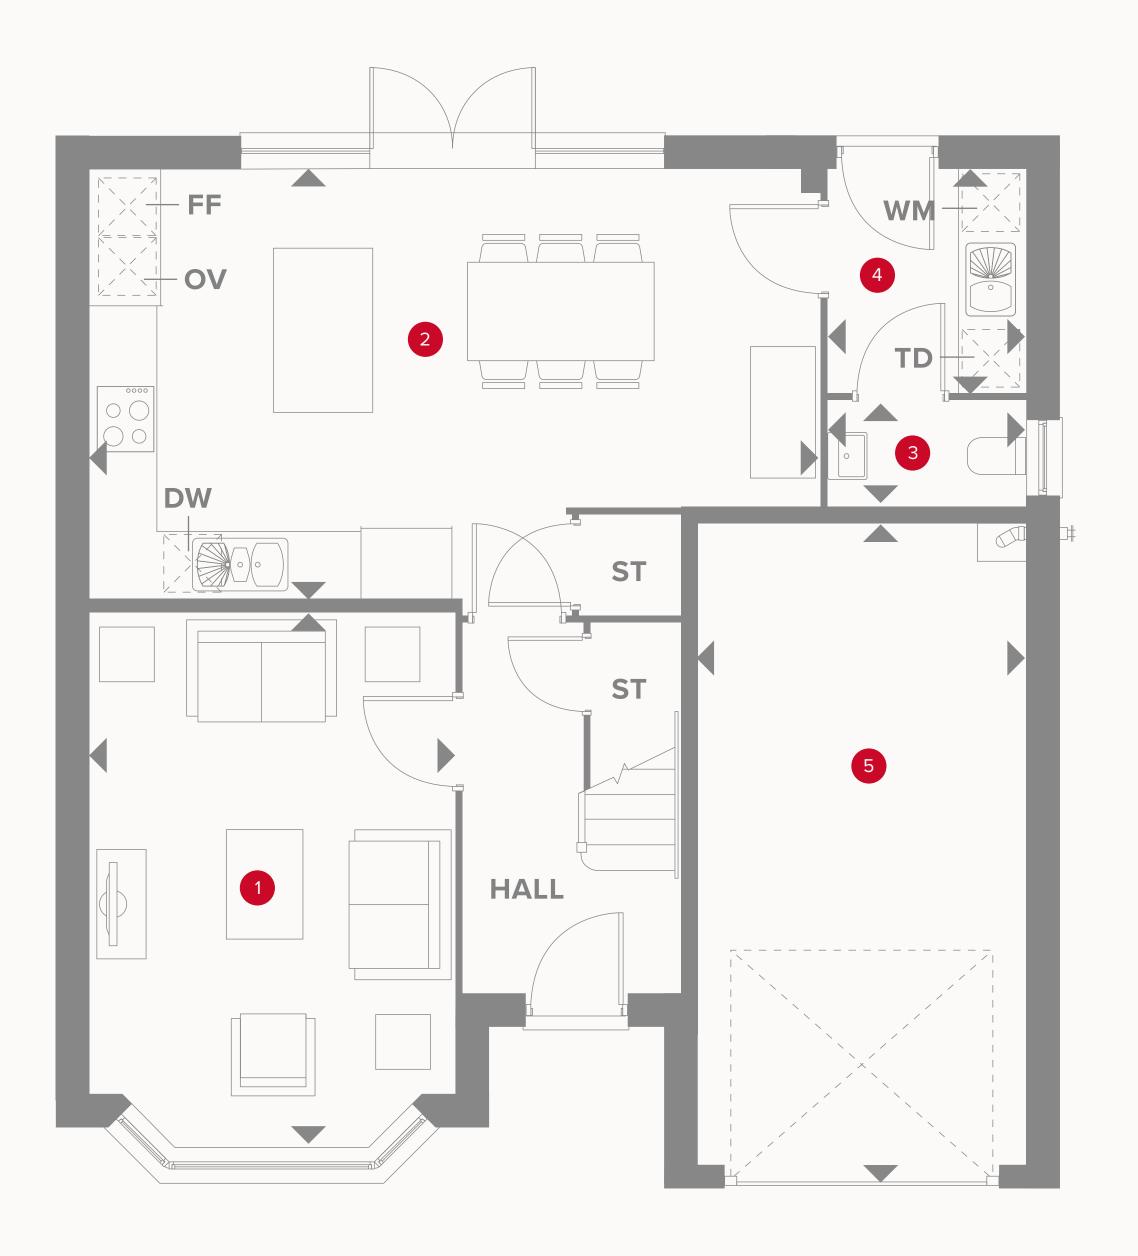

## THE OXFORD GROUND FLOOR

| 1 | Lounge | 16'5" × 10'10" | 4.82 x 3.29 m |
|---|--------|----------------|---------------|
|   |        |                |               |

| 3 ( | Cloaks | 5'10" x 3'1" | 1.78 x 0.94 m |
|-----|--------|--------------|---------------|
|     |        |              |               |

| Utility | 7'7" × 5'10" | 2.01 x 1.78 m |
|---------|--------------|---------------|

| Carada | 17'7" \ 0'1"        | 500 V 200 m   |
|--------|---------------------|---------------|
| Garage | $17'7" \times 9'1"$ | 5.98 x 2.99 m |

### **KEY**

₩ Hob

**ov** Oven

FF Fridge/freezer

**TD** Tumble dryer space

**♦** Dimensions start

ST Storage cupboard

**WM** Washing machine space

**DW** Dish washer space

Plots 15 & 19 are handed.