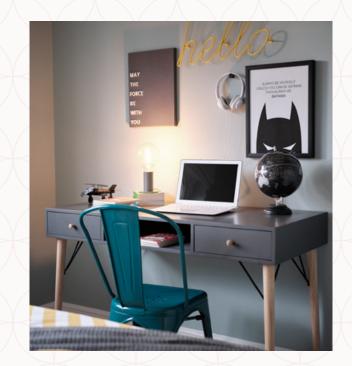

## THE OXFORD FIRST FLOOR

| 6 Bedroom 1  | 16'10" × 10'10" | 5.12 × 3.29 m |
|--------------|-----------------|---------------|
| 7 En-suite   | 7'3" x 6'5"     | 2.50 x 1.96 m |
| 8 Bedroom 2  | 14'0" x 9'3"    | 4.33 x 3.04 m |
| 9 Bedroom 3  | 11'10" × 10'4"  | 3.28 x 3.63 m |
| 10 Bedroom 4 | 10'02" × 9'6"   | 2.96 x 3.03 m |
| 11 Bathroom  | 7'11" × 6'8"    | 2.42 x 2.03 m |

#### **KEY**

Dimensions startHW Hot water storage

Customers should note this illustration is an example of the Oxford house type.

All dimensions indicated are approximate and the furniture layout is for illustrative purposes only. Homes may be 'handed' (mirror image) versions of the illustrations, and may be detached, semi-detached or terraced. Materials used may differ from plot to plot including render and roof tile colours. Detailed plans and specifications are available for inspection for each plot at our Sales Centre during working hours and customers must check their individual specifications prior to making a reservation.